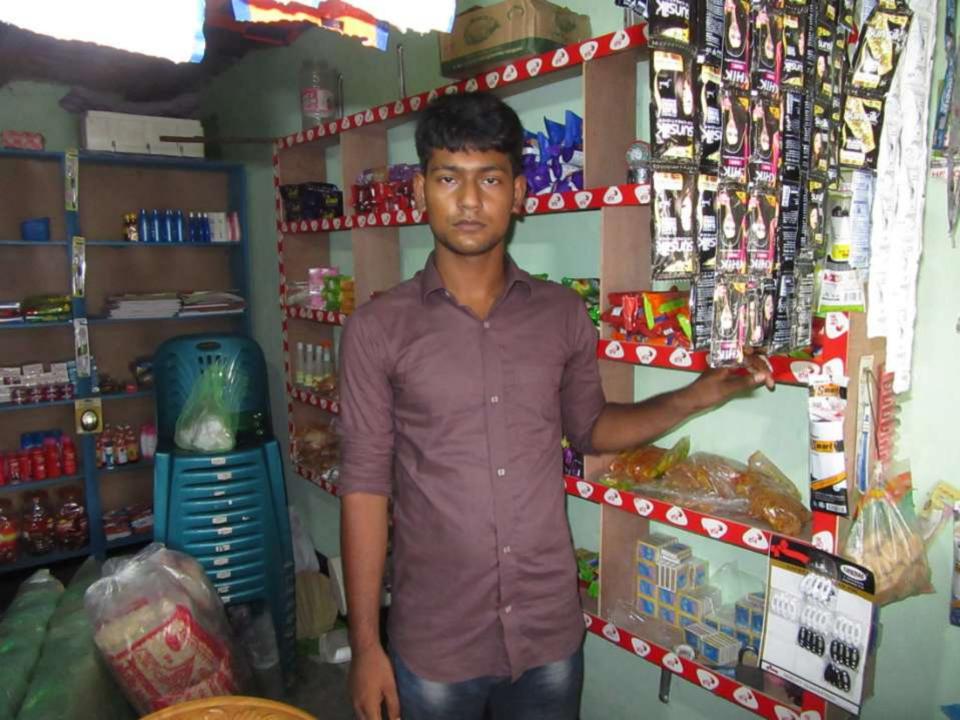

| Proposed Nobin Udyokta Business Info                 |   |                                                                                                                                                                                                                                                                                                    |  |  |
|------------------------------------------------------|---|----------------------------------------------------------------------------------------------------------------------------------------------------------------------------------------------------------------------------------------------------------------------------------------------------|--|--|
| Business Name                                        | : | MS MA STORE                                                                                                                                                                                                                                                                                        |  |  |
| Location                                             | : | Baladia bajar, Sarghat, Rajshahi.                                                                                                                                                                                                                                                                  |  |  |
| Total Investment in BDT                              | : | BDT 90,000/-                                                                                                                                                                                                                                                                                       |  |  |
| Financing                                            | : | Self BDT 50,000/-(from existing business) 56%                                                                                                                                                                                                                                                      |  |  |
|                                                      |   | Required Investment BDT 40,000/-(as equity) 44%                                                                                                                                                                                                                                                    |  |  |
| Present salary/drawings<br>from business (estimates) | : | BDT 5,000/-                                                                                                                                                                                                                                                                                        |  |  |
| Proposed Salary                                      | : | BDT 5,000/-                                                                                                                                                                                                                                                                                        |  |  |
| Size of shop                                         | : | 15 ft x 07 ft= 105 square ft                                                                                                                                                                                                                                                                       |  |  |
| Security of the shop                                 | : | BDT -10,000/-                                                                                                                                                                                                                                                                                      |  |  |
| Implementation                                       | : | <ul> <li>The business is planned to be scaled up by investment in existing goods like; Grocery Item.</li> <li>Average 15% gain on sale.</li> <li>The business is operating by entrepreneur. Existing no employees.</li> <li>The shop is rent.</li> <li>Agreed grace period is 3 months.</li> </ul> |  |  |

| Investment Breakdown |          |          |                |  |
|----------------------|----------|----------|----------------|--|
| Particulars          | Existing | Proposed | Proposed Total |  |
| Cold drinks          | 4,000    | 20,000   | 24,000         |  |
| Cosmetic             | 5,000    | 15,000   | 20,000         |  |
| Biscuit              | 3,000    |          | 3,000          |  |
| Soap                 | 5,000    |          | 5,000          |  |
| Detergent            | 6,000    |          | 6,000          |  |
| Rice                 | 10,000   |          | 10,000         |  |
| Juice                | 2,000    |          | 2,000          |  |
| lce crime            | 5,000    | 15,000   | 20,000         |  |
|                      |          |          |                |  |
|                      |          |          |                |  |
| Total                | 40,000   | 50,000   | 90,000         |  |