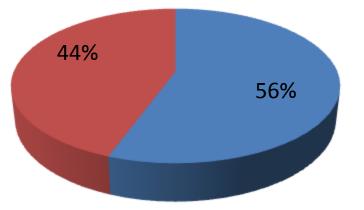

| Proposed Nobin Udyokta Business Info                 |   |                                                                                                                                                                                                                                                                                                    |  |  |
|------------------------------------------------------|---|----------------------------------------------------------------------------------------------------------------------------------------------------------------------------------------------------------------------------------------------------------------------------------------------------|--|--|
| Business Name                                        | : | MS MA STORE                                                                                                                                                                                                                                                                                        |  |  |
| Location                                             | : | Baladia bajar, Sarghat, Rajshahi.                                                                                                                                                                                                                                                                  |  |  |
| Total Investment in BDT                              | : | BDT 90,000/-                                                                                                                                                                                                                                                                                       |  |  |
| Financing                                            | : | Self BDT 50,000/-(from existing business) 56%                                                                                                                                                                                                                                                      |  |  |
|                                                      |   | Required Investment BDT 40,000/-(as equity) 44%                                                                                                                                                                                                                                                    |  |  |
| Present salary/drawings<br>from business (estimates) | : | BDT 5,000/-                                                                                                                                                                                                                                                                                        |  |  |
| Proposed Salary                                      | : | BDT 5,000/-                                                                                                                                                                                                                                                                                        |  |  |
| Size of shop                                         | : | 15 ft x 07 ft= 105 square ft                                                                                                                                                                                                                                                                       |  |  |
| Security of the shop                                 | : | BDT -10,000/-                                                                                                                                                                                                                                                                                      |  |  |
| Implementation                                       | : | <ul> <li>The business is planned to be scaled up by investment in existing goods like; Grocery Item.</li> <li>Average 15% gain on sale.</li> <li>The business is operating by entrepreneur. Existing no employees.</li> <li>The shop is rent.</li> <li>Agreed grace period is 3 months.</li> </ul> |  |  |