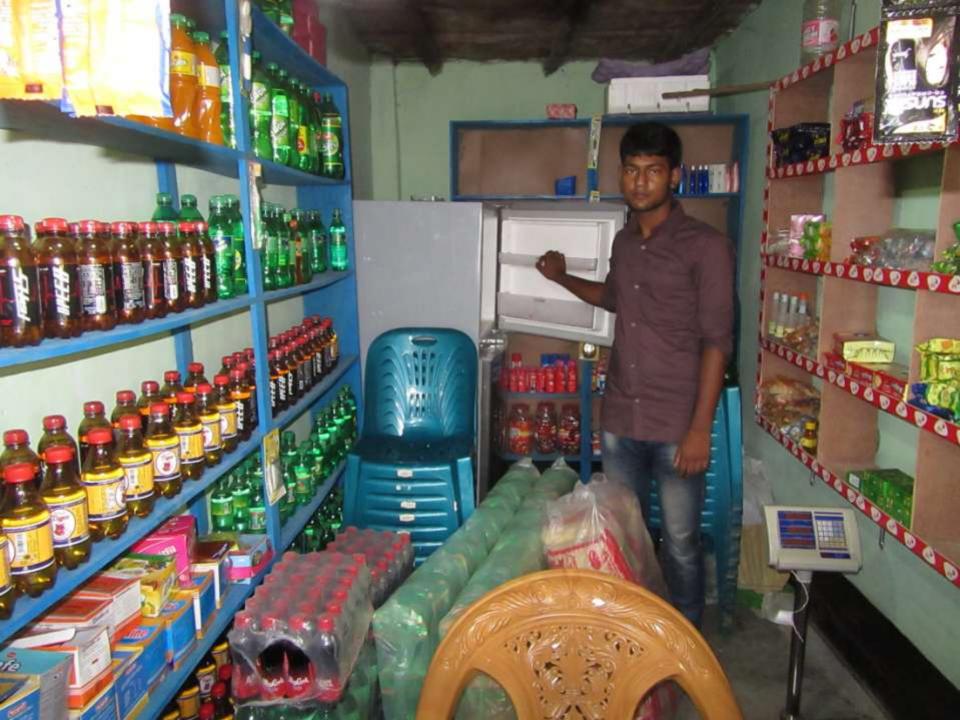

| Proposed Nobin Udyokta Business Info                 |   |                                                                                                                                                                                                                                                                                                    |  |  |
|------------------------------------------------------|---|----------------------------------------------------------------------------------------------------------------------------------------------------------------------------------------------------------------------------------------------------------------------------------------------------|--|--|
| Business Name                                        | : | MS MA STORE                                                                                                                                                                                                                                                                                        |  |  |
| Location                                             | : | Baladia bajar, Sarghat, Rajshahi.                                                                                                                                                                                                                                                                  |  |  |
| Total Investment in BDT                              | : | BDT 90,000/-                                                                                                                                                                                                                                                                                       |  |  |
| Financing                                            | : | Self BDT 50,000/-(from existing business) 56%                                                                                                                                                                                                                                                      |  |  |
|                                                      |   | Required Investment BDT 40,000/-(as equity) 44%                                                                                                                                                                                                                                                    |  |  |
| Present salary/drawings<br>from business (estimates) | : | BDT 5,000/-                                                                                                                                                                                                                                                                                        |  |  |
| Proposed Salary                                      | : | BDT 5,000/-                                                                                                                                                                                                                                                                                        |  |  |
| Size of shop                                         | : | 15 ft x 07 ft= 105 square ft                                                                                                                                                                                                                                                                       |  |  |
| Security of the shop                                 | : | BDT -10,000/-                                                                                                                                                                                                                                                                                      |  |  |
| Implementation                                       | : | <ul> <li>The business is planned to be scaled up by investment in existing goods like; Grocery Item.</li> <li>Average 15% gain on sale.</li> <li>The business is operating by entrepreneur. Existing no employees.</li> <li>The shop is rent.</li> <li>Agreed grace period is 3 months.</li> </ul> |  |  |

| Investment Breakdown |          |          |                |  |
|----------------------|----------|----------|----------------|--|
| Particulars          | Existing | Proposed | Proposed Total |  |
| Cold drinks          | 4,000    | 20,000   | 24,000         |  |
| Cosmetic             | 5,000    | 15,000   | 20,000         |  |
| Biscuit              | 3,000    |          | 3,000          |  |
| Soap                 | 5,000    |          | 5,000          |  |
| Detergent            | 6,000    |          | 6,000          |  |
| Rice                 | 10,000   |          | 10,000         |  |
| Juice                | 2,000    |          | 2,000          |  |
| lce crime            | 5,000    | 15,000   | 20,000         |  |
|                      |          |          |                |  |
|                      |          |          |                |  |
| Total                | 40,000   | 50,000   | 90,000         |  |