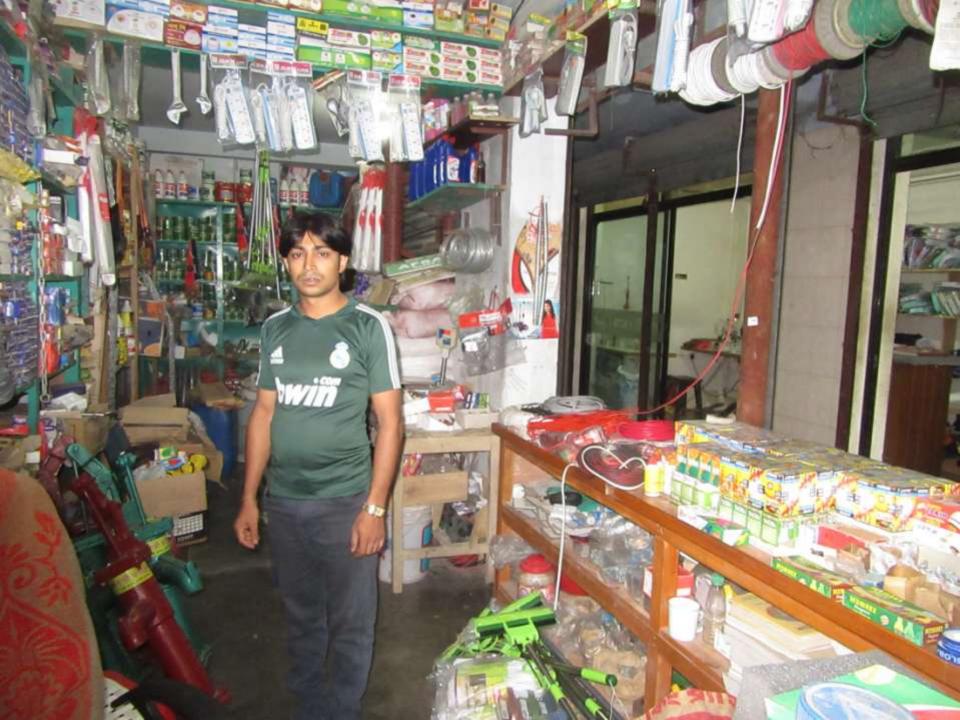

| Proposed Nobin Udyokta Business Info              |   |                                                                                                                                                                                                                                                                                                                |  |  |
|---------------------------------------------------|---|----------------------------------------------------------------------------------------------------------------------------------------------------------------------------------------------------------------------------------------------------------------------------------------------------------------|--|--|
| Business Name                                     | : | MS MA HARDWARES AND ELECTRIC                                                                                                                                                                                                                                                                                   |  |  |
| Location                                          | : | Puthia Bajar , Rajshahi.                                                                                                                                                                                                                                                                                       |  |  |
| Total Investment in BDT                           | : | BDT 454,000/-                                                                                                                                                                                                                                                                                                  |  |  |
| Financing                                         | : | Self BDT 354,000/-(from existing business) 78% Required Investment BDT 100,000/-(as equity) 22%                                                                                                                                                                                                                |  |  |
| Present salary/drawings from business (estimates) | : | BDT 5,000/-                                                                                                                                                                                                                                                                                                    |  |  |
| Proposed Salary                                   | : | BDT 5,000/-                                                                                                                                                                                                                                                                                                    |  |  |
| Size of shop                                      | : | 22 ft x 06 ft= 132 square ft                                                                                                                                                                                                                                                                                   |  |  |
| Security of the shop                              | : | BDT 20,000/-                                                                                                                                                                                                                                                                                                   |  |  |
| Implementation                                    | : | <ul> <li>The business is planned to be scaled up by investment in existing goods like; Hardware and Electric.</li> <li>Average 10% gain on sale.</li> <li>The business is operating by entrepreneur. Existing two employees.</li> <li>The shop is rented.</li> <li>Agreed grace period is 3 months.</li> </ul> |  |  |

# Pictures