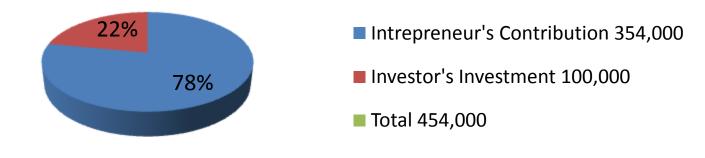

| Proposed Nobin Udyokta Business Info              |   |                                                                                                                                                                                                                                                                                                                |  |  |
|---------------------------------------------------|---|----------------------------------------------------------------------------------------------------------------------------------------------------------------------------------------------------------------------------------------------------------------------------------------------------------------|--|--|
| Business Name                                     | : | MS MA HARDWARES AND ELECTRIC                                                                                                                                                                                                                                                                                   |  |  |
| Location                                          | : | Puthia Bajar , Rajshahi.                                                                                                                                                                                                                                                                                       |  |  |
| Total Investment in BDT                           | : | BDT 454,000/-                                                                                                                                                                                                                                                                                                  |  |  |
| Financing                                         | : | Self BDT 354,000/-(from existing business) 78% Required Investment BDT 100,000/-(as equity) 22%                                                                                                                                                                                                                |  |  |
| Present salary/drawings from business (estimates) | : | BDT 5,000/-                                                                                                                                                                                                                                                                                                    |  |  |
| Proposed Salary                                   | : | BDT 5,000/-                                                                                                                                                                                                                                                                                                    |  |  |
| Size of shop                                      | : | 22 ft x 06 ft= 132 square ft                                                                                                                                                                                                                                                                                   |  |  |
| Security of the shop                              | : | BDT 20,000/-                                                                                                                                                                                                                                                                                                   |  |  |
| Implementation                                    | : | <ul> <li>The business is planned to be scaled up by investment in existing goods like; Hardware and Electric.</li> <li>Average 10% gain on sale.</li> <li>The business is operating by entrepreneur. Existing two employees.</li> <li>The shop is rented.</li> <li>Agreed grace period is 3 months.</li> </ul> |  |  |

| Investment Breakdown      |          |          |                |  |  |
|---------------------------|----------|----------|----------------|--|--|
| Particulars               | Existing | Proposed | Proposed Total |  |  |
| Tarkata -1 ton            | 50,000   | 25,000   | 75,000         |  |  |
| Colours –(200 x270)       | 54,000   | 25000    | 79,000         |  |  |
| Sitkari                   | 60,000   | 25,000   | 85,000         |  |  |
| Glue                      | 40,000   | 25,000   | 65,000         |  |  |
| Doorways (20x2500)        | 50,000   | 0        | 50,000         |  |  |
| Tubing (10x600)           | 6,000    | 0        | 6,000          |  |  |
| Submersible (3x8,000)     | 24,000   | 0        | 24,000         |  |  |
| Electric Cable (15x2,000) | 30,000   | 0        | 30,000         |  |  |
| Switches                  | 20,000   | 0        | 20,000         |  |  |
| Others                    | 20,000   | 0        | 20,000         |  |  |
| Total                     | 354,000  | 100,000  | 454,000        |  |  |