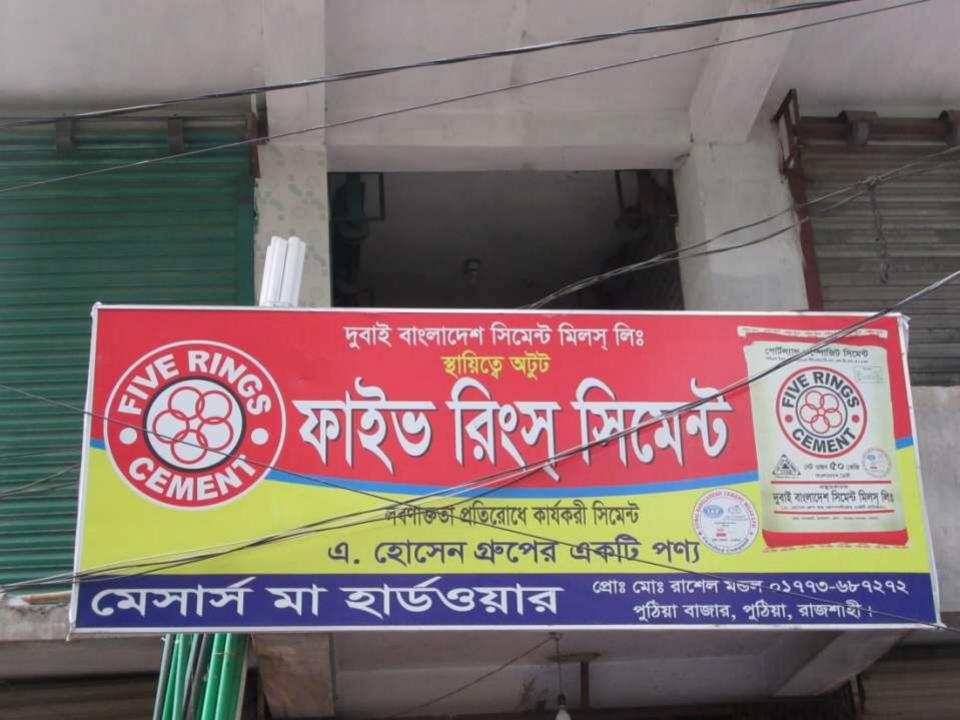

| Proposed Nobin Udyokta Business Info              |   |                                                                                                                                                                                                                                                                                                                |  |  |
|---------------------------------------------------|---|----------------------------------------------------------------------------------------------------------------------------------------------------------------------------------------------------------------------------------------------------------------------------------------------------------------|--|--|
| Business Name                                     | : | MS MA HARDWARES AND ELECTRIC                                                                                                                                                                                                                                                                                   |  |  |
| Location                                          | : | Puthia Bajar , Rajshahi.                                                                                                                                                                                                                                                                                       |  |  |
| Total Investment in BDT                           | : | BDT 454,000/-                                                                                                                                                                                                                                                                                                  |  |  |
| Financing                                         | : | Self BDT 354,000/-(from existing business) 78% Required Investment BDT 100,000/-(as equity) 22%                                                                                                                                                                                                                |  |  |
| Present salary/drawings from business (estimates) | : | BDT 5,000/-                                                                                                                                                                                                                                                                                                    |  |  |
| Proposed Salary                                   | : | BDT 5,000/-                                                                                                                                                                                                                                                                                                    |  |  |
| Size of shop                                      | : | 22 ft x 06 ft= 132 square ft                                                                                                                                                                                                                                                                                   |  |  |
| Security of the shop                              | : | BDT 20,000/-                                                                                                                                                                                                                                                                                                   |  |  |
| Implementation                                    | : | <ul> <li>The business is planned to be scaled up by investment in existing goods like; Hardware and Electric.</li> <li>Average 10% gain on sale.</li> <li>The business is operating by entrepreneur. Existing two employees.</li> <li>The shop is rented.</li> <li>Agreed grace period is 3 months.</li> </ul> |  |  |

# Pictures