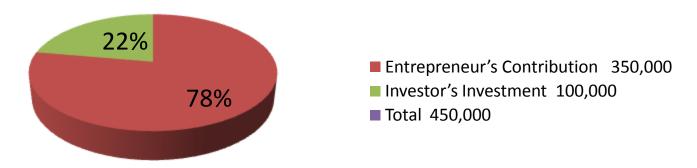

| Proposed Nobin Udyokta Business Info              |   |                                                                                                                                                                                                                                                                |  |  |  |
|---------------------------------------------------|---|----------------------------------------------------------------------------------------------------------------------------------------------------------------------------------------------------------------------------------------------------------------|--|--|--|
| Business Name                                     | : | SOHAG MOTSHO KHAMAR                                                                                                                                                                                                                                            |  |  |  |
| Location                                          | : | Danokuri, Puthiya, Rajshahi                                                                                                                                                                                                                                    |  |  |  |
| Total Investment in BDT                           | : | BDT 450,000/-                                                                                                                                                                                                                                                  |  |  |  |
| Financing                                         | : | Self BDT 350000/-(from existing business) 78 Required Investment BDT 100,000/-(as equity) 22%                                                                                                                                                                  |  |  |  |
| Present salary/drawings from business (estimates) | • | BDT 5,000/-                                                                                                                                                                                                                                                    |  |  |  |
| Proposed Salary                                   | : | BDT 5,000/-                                                                                                                                                                                                                                                    |  |  |  |
| Size of shop                                      |   | 705 Bigha                                                                                                                                                                                                                                                      |  |  |  |
| Security of the shop                              | : | BDT Nil                                                                                                                                                                                                                                                        |  |  |  |
| Implementation                                    | : | <ul> <li>The business is planned to be scaled up by investment in existing goods like; Fish</li> <li>The business is operating by entrepreneur. Existing no employee.</li> <li>Collects goods from Natore</li> <li>Agreed grace period is 3 months.</li> </ul> |  |  |  |

|                |      | nvestme    | ent Breal | kdov | vn            |        |          |  |
|----------------|------|------------|-----------|------|---------------|--------|----------|--|
| Existing       |      |            |           |      | Proposed      |        |          |  |
| Particulars    | Qty. | Unit Price | Amount    | Qty  | Unit<br>Price | Amount | Proposed |  |
|                |      |            | (BDT)     |      |               | (BDT)  | Total    |  |
| Rui            | 1000 | 200        | 200000    | 0    | 0             | 0      | 200,000  |  |
| Katla          | 176  | 250        | 44000     | 0    | 0             | 0      | 44,000   |  |
| Mrigel         | 200  | 70         | 14000     | 0    | 0             | 0      | 14,000   |  |
| Siver carp     | 300  | 120        | 36000     | 0    | 0             | 0      | 36,000   |  |
| Japaniese carp | 800  | 70         | 56000     |      |               | 0      | 56,000   |  |
| Lease          | 0    |            | 0         | 0    | 0             | 60,000 | 60,000   |  |
| Fish feed      | 0    |            | 0         | 0    | 0             | 20,000 | 20,000   |  |
| Telapia        | 0    |            | 0         |      | 0             | 20.000 | 20.000   |  |

### **Source of Finance**

350,000

710

**Total** 

0

100,000

450,000

| Financial Analysis (BDT)          |          |         |         |  |
|-----------------------------------|----------|---------|---------|--|
| Paticular                         | 6 Months | Year 1  | Year 2  |  |
| Revenue(Sales)                    |          |         |         |  |
| Fisheries                         | 440000   | 880000  | 924000  |  |
| Total Sales (A)                   | 440000   | 880000  | 924000  |  |
| Less Variable Expense             |          |         |         |  |
| Mennow                            | 120000   | 240000  | 252000  |  |
| Feed                              | 75000    | 150000  | 157500  |  |
| Pond Preparetion                  | 32,000   | 64000   | 67200   |  |
| Total variable Expense (B)        | 227,000  | 454000  | 476700  |  |
| Contribution Margin (CM) [C=(A-B) | 213,000  | 426000  | 447300  |  |
| Less Fixed Cost                   |          |         |         |  |
| Rent                              | 90,000   | 180,000 | 180,000 |  |
| Electricity bill                  | 3500     | 7000    | 7,500   |  |
| Transportation                    | 3,500    | 7,000   | 7,500   |  |
| Salary (self)                     | 30000    | 60000   | 60,000  |  |
| Bank charge                       | 100      | 200     | 200     |  |
| Mobile bill                       | 1400     | 2800    | 3000    |  |
| Total fixed cost (D)              | 128,500  | 257,000 | 258,200 |  |
| Net Profit (E)= [C-D]             | 84,500   | 169000  | 189,100 |  |