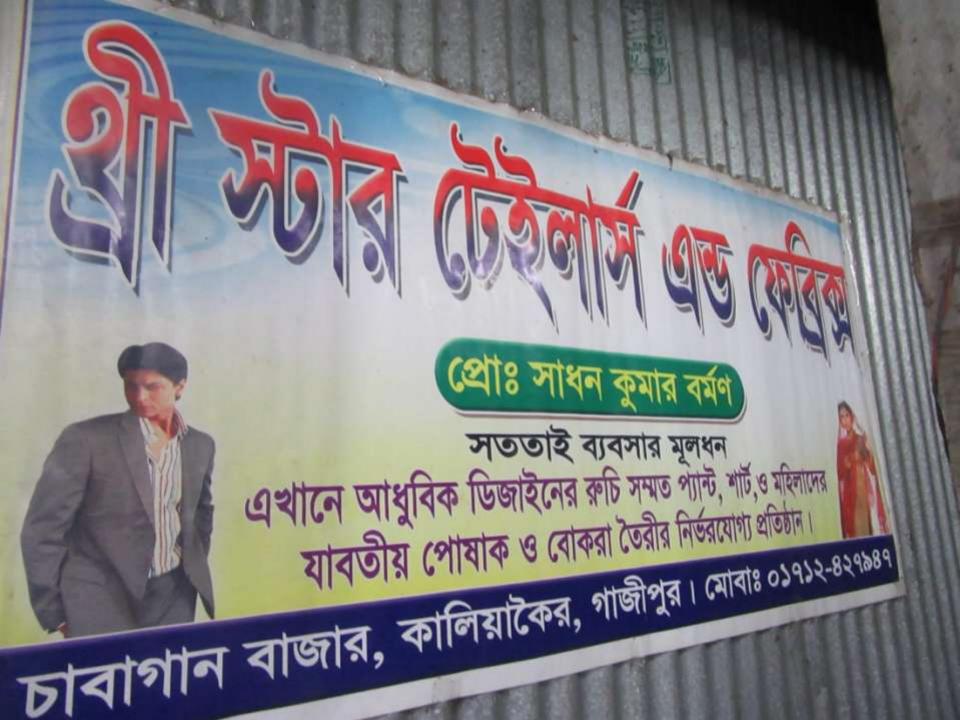

### **Proposed NU Business Name: THREE STAR TAILORS & FABRICS**

Project identification and prepared by: Md. Nur Islam, Kaliakoir Unit, Gazipur

Project verified by: MD. Mizanur Rahman Patowary

| Brief Bio of The Proposed Nobin Udyokta                                                                                                         |       |                                                                                                                                                                                          |  |  |
|-------------------------------------------------------------------------------------------------------------------------------------------------|-------|------------------------------------------------------------------------------------------------------------------------------------------------------------------------------------------|--|--|
| Name                                                                                                                                            | :     | SADHAN KUMAR BARMAN                                                                                                                                                                      |  |  |
| Age                                                                                                                                             | :     | 17-08-1986(30 Years)                                                                                                                                                                     |  |  |
| Education, till to date                                                                                                                         | :     | SSC                                                                                                                                                                                      |  |  |
| Marital status                                                                                                                                  | :     | Married                                                                                                                                                                                  |  |  |
| Children                                                                                                                                        | :     | -                                                                                                                                                                                        |  |  |
| No. of siblings:                                                                                                                                | :     | 3 Brothers & 1 Sisters                                                                                                                                                                   |  |  |
| Address                                                                                                                                         | :     | Vill: Cha Bagan bazar, P.O: Cha bagan, P.S: Kaliakoir, Dist: Gazipur                                                                                                                     |  |  |
| Parent's and GB related Info (i) Who is GB member (ii) Mother's name (iii) Father's name (iv) GB member's info                                  | : : : | Mother Father MAYA DEBI RANI RAKHAL CHONDRA BORMON Branch: Moddhopara, Kaliakoir, Centre # 60(Female), Member ID: 6733, Group No: 01 Member since: 2007 (10 Years) First loan: BDT 5,000 |  |  |
| Further Information: (v) Who pays GB loan installment (vi) Mobile lady (vii) Grameen Education Loan (viii) Any other loan like GB, BRAC ASA etc | : : : | Existing Loan: BDT 70000, Outstanding loan: 54600 Father No No No                                                                                                                        |  |  |

| Proposed Nobin Udyokta Business Info              |   |                                                                                                                                                                                                                                                                                                                                                                                                                            |  |
|---------------------------------------------------|---|----------------------------------------------------------------------------------------------------------------------------------------------------------------------------------------------------------------------------------------------------------------------------------------------------------------------------------------------------------------------------------------------------------------------------|--|
| Business Name                                     | : | THREE STAR TAILORS & FABRICS                                                                                                                                                                                                                                                                                                                                                                                               |  |
| Location                                          | : | Cha Baazar, Kalaikoir, Gazipur                                                                                                                                                                                                                                                                                                                                                                                             |  |
| Total Investment in BDT                           | : | BDT 260,000/-                                                                                                                                                                                                                                                                                                                                                                                                              |  |
| Financing                                         | : | Self BDT 1,80,000/-(from existing business) % Required Investment BDT 80,000/-(as equity) %                                                                                                                                                                                                                                                                                                                                |  |
| Present salary/drawings from business (estimates) | : | BDT 5,000/-                                                                                                                                                                                                                                                                                                                                                                                                                |  |
| Proposed Salary                                   | : | BDT 5,000/-                                                                                                                                                                                                                                                                                                                                                                                                                |  |
| Size of shop                                      | : | 10 ft x 12 ft= 120 square ft                                                                                                                                                                                                                                                                                                                                                                                               |  |
| Security of the shop                              | : | -                                                                                                                                                                                                                                                                                                                                                                                                                          |  |
| Implementation                                    | : | <ul> <li>The business is planned to be scaled up by investment in existing goods like; Tailoring business etc.</li> <li>Average 20% gain on sale.</li> <li>The business is operating by entrepreneur. Existing 4 employees.</li> <li>After getting equity fund 1 employee will be appointed</li> <li>The shop is rented.</li> <li>Collects goods from Dhaka, islampur</li> <li>Agreed grace period is 3 months.</li> </ul> |  |