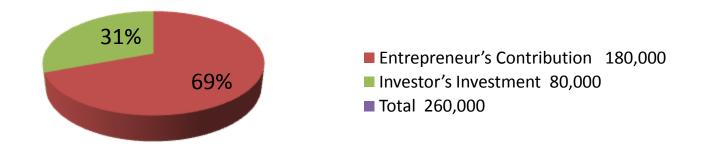

| Investment Breakdown |          |          |        |  |  |
|----------------------|----------|----------|--------|--|--|
| Particulars          | Existing | Proposed | Total  |  |  |
| Shirt piece          | 77,000   | 16,500   | 93500  |  |  |
| Pant piece           | 58,000   | 12,500   | 70500  |  |  |
| three piece          | 18,000   | 12,000   | 30000  |  |  |
| Others               | 27,000   | 0        | 27000  |  |  |
| Vail cloth           | 0        | 20,500   | 20500  |  |  |
| Long cloth           | 0        | 18,500   | 18500  |  |  |
|                      | 180,000  | 80,000   | 260000 |  |  |