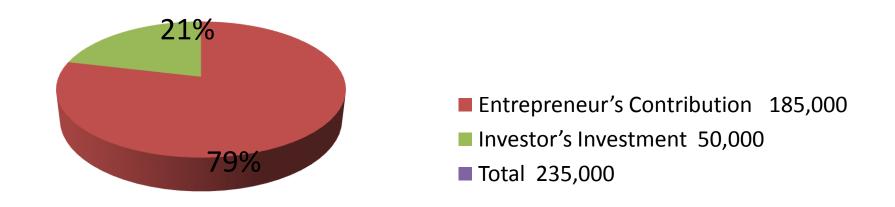

| Proposed Nobin Udyokta Business Info              |   |                                                                                                                                                                                                                                                                                                                                                     |  |  |
|---------------------------------------------------|---|-----------------------------------------------------------------------------------------------------------------------------------------------------------------------------------------------------------------------------------------------------------------------------------------------------------------------------------------------------|--|--|
| Business Name                                     | : | ABIR FURNITURE                                                                                                                                                                                                                                                                                                                                      |  |  |
| Location                                          | : | Borobraha chakuripara, nobabgonj, Dhaka                                                                                                                                                                                                                                                                                                             |  |  |
| Total Investment in BDT                           | : | BDT 235,000/-                                                                                                                                                                                                                                                                                                                                       |  |  |
| Financing                                         | : | Self BDT 185,000/-(from existing business) 79% Required Investment BDT 50,000/-(as equity) 21%                                                                                                                                                                                                                                                      |  |  |
| Present salary/drawings from business (estimates) | : | BDT 5,000/-                                                                                                                                                                                                                                                                                                                                         |  |  |
| Proposed Salary                                   | : | BDT 4,000/-                                                                                                                                                                                                                                                                                                                                         |  |  |
| Size of shop                                      | : | 10ft x 15ft= 150square ft                                                                                                                                                                                                                                                                                                                           |  |  |
| Security of the shop                              | : | -                                                                                                                                                                                                                                                                                                                                                   |  |  |
| Implementation                                    | : | <ul> <li>The business is planned to be scaled up by investment in existing goods like; Furniture's item etc.</li> <li>Average 25% gain on sale.</li> <li>The business is operating by entrepreneur. Existing 1 employees.</li> <li>The shop is rented.</li> <li>Collects goods from Komorgonj.</li> <li>Agreed grace period is 3 months.</li> </ul> |  |  |

| Investment Breakdown |      |       |         |     |          |        |          |  |
|----------------------|------|-------|---------|-----|----------|--------|----------|--|
| Existing             |      |       |         |     | Proposed |        |          |  |
| Particulars          | Qty. | Unit  | Amount  | Qty | Unit     | Amount | Proposed |  |
|                      |      | Price | (BDT)   |     | Price    | (BDT)  | Total    |  |
| Dressing             | 2    | 25000 | 50,000  | 0   | 0        | 0      | 50,000   |  |
| Table                |      |       |         |     |          |        |          |  |
| Cot                  | 2    | 25000 | 50,000  | 0   | 0        | 0      | 50,000   |  |
| Showcase             | 1    | 15000 | 15,000  | 0   | 0        | 0      | 15,000   |  |
| Shegun Wood          | 10   | 4000  | 40,000  | 10  | 4000     | 40,000 | 80,000   |  |
| Gamari               | 10   | 3000  | 30,000  | 10  | 1000     | 10,000 | 40,000   |  |
| Total                | 25   |       | 185,000 | 20  |          | 50,000 | 235,000  |  |