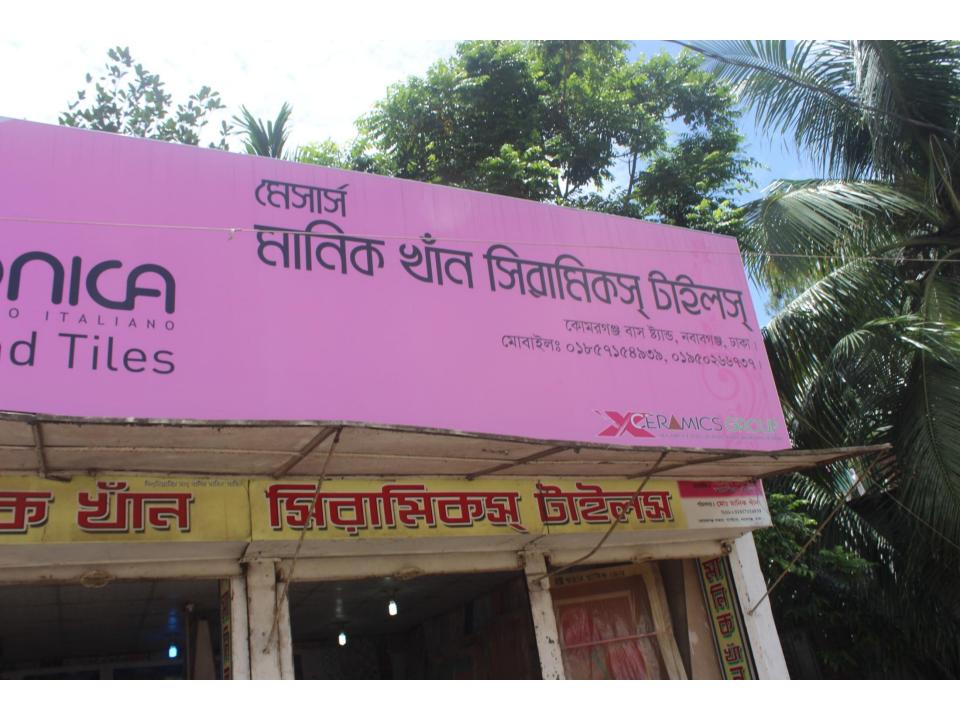

#### **Proposed NU Business Name: MANIK KHAN CIRAMICS TAILS**

Project identification and prepared by: Md. Raju Ahmed, Nobabgonj Unit, Dhaka

Project verified by: Shushanto Kumar Bishwas

| Brief Bio of The Proposed Nobin Udyokta                                                                        |          |                                                                                                                                                                                   |  |  |  |
|----------------------------------------------------------------------------------------------------------------|----------|-----------------------------------------------------------------------------------------------------------------------------------------------------------------------------------|--|--|--|
| Name                                                                                                           | :        | MD. MANIK KHAN                                                                                                                                                                    |  |  |  |
| Age                                                                                                            | :        | 02-03-1982 (34 Years)                                                                                                                                                             |  |  |  |
| Education, till to date                                                                                        | :        | Class 8                                                                                                                                                                           |  |  |  |
| Marital status                                                                                                 | :        | Married                                                                                                                                                                           |  |  |  |
| Children                                                                                                       | :        | 1 Daughter 1 Sons                                                                                                                                                                 |  |  |  |
| No. of siblings:                                                                                               | :        | 2 Brothrs                                                                                                                                                                         |  |  |  |
| Address                                                                                                        | :        | Vill: Borobraha, P.O: Braha, P.S: Nobabgonj, Dist: Dhaka                                                                                                                          |  |  |  |
| Parent's and GB related Info (i) Who is GB member (ii) Mother's name (iii) Father's name (iv) GB member's info | : : :    | Mother Father  KONA BEGUM  LATE MAKHON KHAN  Branch: Komorgonj, Centre # 27(Female),  Member ID: 6667/1, Group No: 09  Member since: 01/01/1991 (25 Years)  First loan: BDT 2,000 |  |  |  |
| Further Information:                                                                                           |          | Existing Loan: BDT 50000, Outstanding loan: 34048                                                                                                                                 |  |  |  |
| (v) Who pays GB loan installment (vi) Mobile lady                                                              | :<br>  : | Father                                                                                                                                                                            |  |  |  |
| (vii) Grameen Education Loan                                                                                   |          | No<br>No                                                                                                                                                                          |  |  |  |
| (viii) Any other loan like GB,<br>BRAC ASA etc                                                                 | :        | No                                                                                                                                                                                |  |  |  |

| Proposed Nobin Udyokta Business Info              |   |                                                                                                                                                                                                                                                                                                                                                                                                                          |  |  |
|---------------------------------------------------|---|--------------------------------------------------------------------------------------------------------------------------------------------------------------------------------------------------------------------------------------------------------------------------------------------------------------------------------------------------------------------------------------------------------------------------|--|--|
| Business Name                                     | : | MANIK KHAN CIRAMICS TAILS                                                                                                                                                                                                                                                                                                                                                                                                |  |  |
| Location                                          | : | Komorgonj bajar, nobabgonj, Dhaka                                                                                                                                                                                                                                                                                                                                                                                        |  |  |
| Total Investment in BDT                           | : | BDT 420,000/-                                                                                                                                                                                                                                                                                                                                                                                                            |  |  |
| Financing                                         | : | Self BDT 340,000/-(from existing business) 81% Required Investment BDT 80,000/-(as equity) 19%                                                                                                                                                                                                                                                                                                                           |  |  |
| Present salary/drawings from business (estimates) | : | BDT 5,000/-                                                                                                                                                                                                                                                                                                                                                                                                              |  |  |
| Proposed Salary                                   | : | BDT 5,000/-                                                                                                                                                                                                                                                                                                                                                                                                              |  |  |
| Size of shop                                      | : | 20ft x 20ft= 400square ft                                                                                                                                                                                                                                                                                                                                                                                                |  |  |
| Security of the shop                              | • | BDT 100,000/-                                                                                                                                                                                                                                                                                                                                                                                                            |  |  |
| Implementation                                    | : | <ul> <li>The business is planned to be scaled up by investment in existing goods like; ceramics, tiles item etc.</li> <li>Average 16% gain on sale.</li> <li>The business is operating by entrepreneur. Existing 1 employees.</li> <li>After getting equity fund 1 employee will be appointed.</li> <li>The shop is rented.</li> <li>Collects goods from Kodomtoli.</li> <li>Agreed grace period is 3 months.</li> </ul> |  |  |