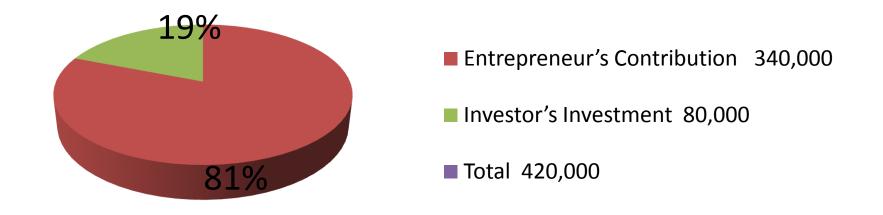

| Proposed Nobin Udyokta Business Info              |   |                                                                                                                                                                                                                                                                                                                                                                                                                          |  |  |
|---------------------------------------------------|---|--------------------------------------------------------------------------------------------------------------------------------------------------------------------------------------------------------------------------------------------------------------------------------------------------------------------------------------------------------------------------------------------------------------------------|--|--|
| Business Name                                     | : | MANIK KHAN CIRAMICS TAILS                                                                                                                                                                                                                                                                                                                                                                                                |  |  |
| Location                                          | : | Komorgonj bajar, nobabgonj, Dhaka                                                                                                                                                                                                                                                                                                                                                                                        |  |  |
| Total Investment in BDT                           | : | BDT 420,000/-                                                                                                                                                                                                                                                                                                                                                                                                            |  |  |
| Financing                                         | : | Self BDT 340,000/-(from existing business) 81% Required Investment BDT 80,000/-(as equity) 19%                                                                                                                                                                                                                                                                                                                           |  |  |
| Present salary/drawings from business (estimates) | : | BDT 5,000/-                                                                                                                                                                                                                                                                                                                                                                                                              |  |  |
| Proposed Salary                                   | : | BDT 5,000/-                                                                                                                                                                                                                                                                                                                                                                                                              |  |  |
| Size of shop                                      | : | 20ft x 20ft= 400square ft                                                                                                                                                                                                                                                                                                                                                                                                |  |  |
| Security of the shop                              | • | BDT 100,000/-                                                                                                                                                                                                                                                                                                                                                                                                            |  |  |
| Implementation                                    | : | <ul> <li>The business is planned to be scaled up by investment in existing goods like; ceramics, tiles item etc.</li> <li>Average 16% gain on sale.</li> <li>The business is operating by entrepreneur. Existing 1 employees.</li> <li>After getting equity fund 1 employee will be appointed.</li> <li>The shop is rented.</li> <li>Collects goods from Kodomtoli.</li> <li>Agreed grace period is 3 months.</li> </ul> |  |  |