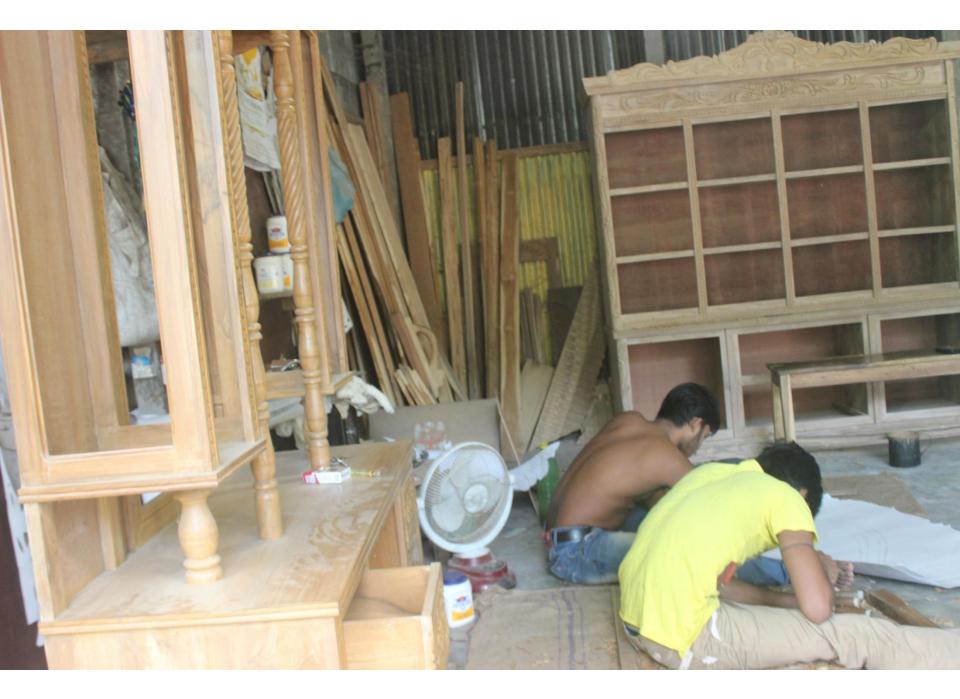

Pictures

with preserver in again with preserve trees antis attint in sour a long and the source for antistic composition and the source for and the composition of the source of and the composition of the composition and the composition and the formation and the composition and the formation and the composition and the formation and the composition and the গণপ্রজাতন্ত্রী বাংলাদেশ সরকার Government of the People's Republic of Banglades NATIONAL ID CARD / জাতীয় পরিচয় পত্র -000-PTE নাম: মধু দাস Name: Madhu Das লিতা: মাধব চন্দ্র দাস মাতা: রিনা রানী Date of Birth: 22 Apr 1988 sta yrst ID NO: 2616227579127 এই কাউটি গণপ্রজাতন্ত্রী বাংলাদেশ সরকারের সম্পত্তি। কাউটি ব্যবহারকারী ব্যতীত অন্য \ কোগাও পাওয়া গেলে নিকটস্থ পোষ্ট অফিসে ভাষা দেয়ার ভনা অনুরোধ করা হলো। ঠিকানা: গ্রাম/রাস্তা: বড় বাহ্রা চাকুরী পাড়া, বাহ্রা, ডাক্ষ্যর: বাহ্রা - ১৩২০. নওয়াবগঞ্জ, ঢাকা 67 প্রদানের তারিখ: ২৮/০৭/২০০৮ প্রদানকারী কর্তপক্ষের স্বাক্ষর