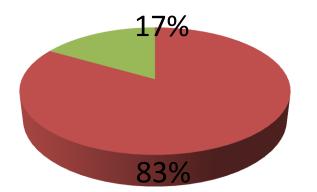

| Proposed Nobin Udyokta Business Info                 |   |                                                                                                                                                                                                                                                                                                                                                   |  |  |
|------------------------------------------------------|---|---------------------------------------------------------------------------------------------------------------------------------------------------------------------------------------------------------------------------------------------------------------------------------------------------------------------------------------------------|--|--|
| Business Name                                        | : | MAYER DOA FURNITURE                                                                                                                                                                                                                                                                                                                               |  |  |
| Location                                             | : | Braha chakuripara bazar, Nobabgonj, Dhaka                                                                                                                                                                                                                                                                                                         |  |  |
| Total Investment in BDT                              | : | BDT 480,000/-                                                                                                                                                                                                                                                                                                                                     |  |  |
| Financing                                            | : | Self BDT 400,000/-(from existing business) 83%                                                                                                                                                                                                                                                                                                    |  |  |
|                                                      |   | Required Investment BDT 80,000/-(as equity) 17%                                                                                                                                                                                                                                                                                                   |  |  |
| Present salary/drawings<br>from business (estimates) | : | BDT 5,000/-                                                                                                                                                                                                                                                                                                                                       |  |  |
| Proposed Salary                                      | : | BDT 5,000/-                                                                                                                                                                                                                                                                                                                                       |  |  |
| Size of shop                                         | : | 20ft x 15ft= 300square ft                                                                                                                                                                                                                                                                                                                         |  |  |
| Security of the shop                                 | : | -                                                                                                                                                                                                                                                                                                                                                 |  |  |
| Implementation                                       | : | <ul> <li>The business is planned to be scaled up by investment in existing goods like; furniture item etc.</li> <li>Average 30% gain on sale.</li> <li>The business is operating by entrepreneur. Existing 2 employees.</li> <li>The shop is rented.</li> <li>Collects goods from Nobabgonj.</li> <li>Agreed grace period is 3 months.</li> </ul> |  |  |