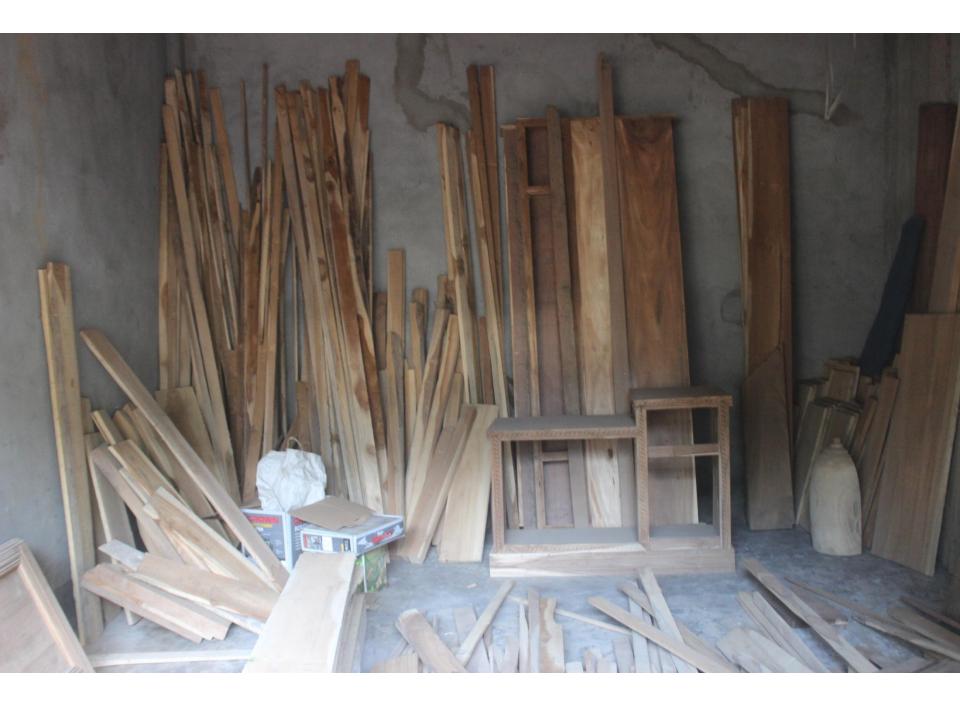

| Proposed Nobin Udyokta Business Info                 |   |                                                                                                                                                                                                                                                                                                                                                   |  |  |
|------------------------------------------------------|---|---------------------------------------------------------------------------------------------------------------------------------------------------------------------------------------------------------------------------------------------------------------------------------------------------------------------------------------------------|--|--|
| Business Name                                        | : | MAYER DOA FURNITURE                                                                                                                                                                                                                                                                                                                               |  |  |
| Location                                             | : | Braha chakuripara bazar, Nobabgonj, Dhaka                                                                                                                                                                                                                                                                                                         |  |  |
| Total Investment in BDT                              | : | BDT 480,000/-                                                                                                                                                                                                                                                                                                                                     |  |  |
| Financing                                            | : | Self BDT 400,000/-(from existing business) 83%                                                                                                                                                                                                                                                                                                    |  |  |
|                                                      |   | Required Investment BDT 80,000/-(as equity) 17%                                                                                                                                                                                                                                                                                                   |  |  |
| Present salary/drawings<br>from business (estimates) | : | BDT 5,000/-                                                                                                                                                                                                                                                                                                                                       |  |  |
| Proposed Salary                                      | : | BDT 5,000/-                                                                                                                                                                                                                                                                                                                                       |  |  |
| Size of shop                                         | : | 20ft x 15ft= 300square ft                                                                                                                                                                                                                                                                                                                         |  |  |
| Security of the shop                                 | : | -                                                                                                                                                                                                                                                                                                                                                 |  |  |
| Implementation                                       | : | <ul> <li>The business is planned to be scaled up by investment in existing goods like; furniture item etc.</li> <li>Average 30% gain on sale.</li> <li>The business is operating by entrepreneur. Existing 2 employees.</li> <li>The shop is rented.</li> <li>Collects goods from Nobabgonj.</li> <li>Agreed grace period is 3 months.</li> </ul> |  |  |

| Investment Breakdown |      |       |              |          |       |              |                       |
|----------------------|------|-------|--------------|----------|-------|--------------|-----------------------|
| Existing             |      |       |              | Proposed |       |              |                       |
| Particulars          | Qty. | Unit  | Amount (BDT) | Qty      | Unit  | Amount (BDT) | <b>Proposed Total</b> |
|                      |      | Price |              |          | Price |              |                       |
| Cot                  | 4    | 30000 | 120,000      | 0        | 0     | 0            | 120,000               |
| Showcase             | 1    | 30000 | 30,000       | 0        | 0     | 0            | 30,000                |
| Weardrobe            | 2    | 15000 | 30,000       | 0        | 0     | 0            | 30,000                |
| Shegun Wood          | 35   | 4000  | 140,000      | 20       | 4000  | 80,000       | 220,000               |
| Gamari               | 10   | 3000  | 30,000       | 0        | 0     | 0            | 30,000                |
| Gorjon               | 10   | 3000  | 30,000       | 0        | 0     | 0            | 30,000                |
| Dressing Table       | 1    | 20000 | 20,000       | 0        | 0     | 0            | 20,000                |
| Total                | 63   |       | 400,000      | 20       |       | 80,000       | 480,000               |