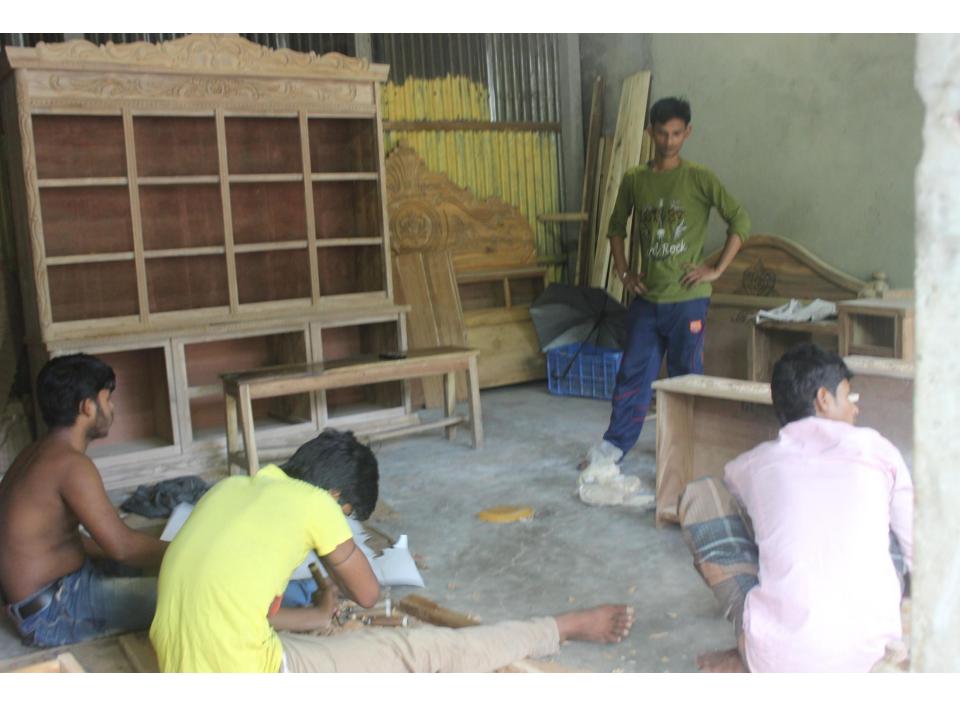

Pictures

with preserver in again with preserve trees antis attint in sour a long and the source for antistic composition and the source for and the composition of the source of and the composition of the composition and the composition and the formation and the composition and the formation and the composition and the formation and the composition and the গণপ্রজাতন্ত্রী বাংলাদেশ সরকার Government of the People's Republic of Banglades NATIONAL ID CARD / জাতীয় পরিচয় পত্র -000-PTE নাম: মধু দাস Name: Madhu Das লিতা: মাধব চন্দ্র দাস মাতা: রিনা রানী Date of Birth: 22 Apr 1988 sta yrst ID NO: 2616227579127 এই কাউটি গণপ্রজাতন্ত্রী বাংলাদেশ সরকারের সম্পত্তি। কাউটি ব্যবহারকারী ব্যতীত অন্য \ কোগাও পাওয়া গেলে নিকটস্থ পোষ্ট অফিসে ভাষা দেয়ার ভনা অনুরোধ করা হলো। ঠিকানা: গ্রাম/রাস্তা: বড় বাহ্রা চাকুরী পাড়া, বাহ্রা, ডাক্ষ্যর: বাহ্রা - ১৩২০. নওয়াবগঞ্জ, ঢাকা 67 প্রদানের তারিখ: ২৮/০৭/২০০৮ প্রদানকারী কর্তপক্ষের স্বাক্ষর