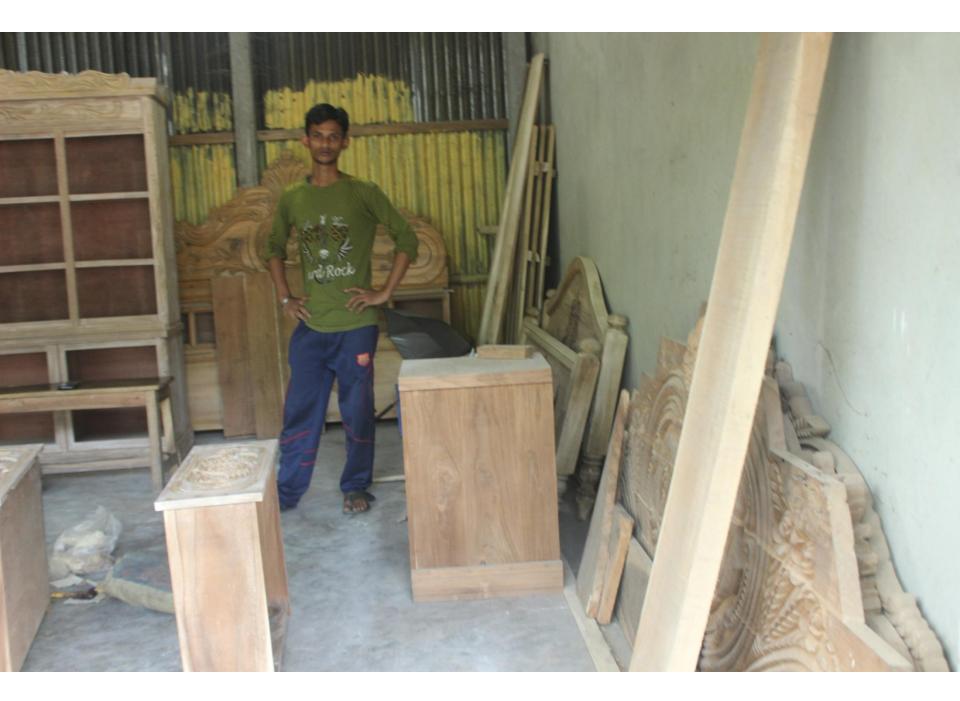

Pictures

with preserver in again with preserve trees antis attint in sour a long and the source for antistic composition and the source for and the composition of the source of and the composition of the composition and the composition and the formation and the composition and the formation and the composition and the formation and the composition and the গণপ্রজাতন্ত্রী বাংলাদেশ সরকার Government of the People's Republic of Banglades NATIONAL ID CARD / জাতীয় পরিচয় পত্র -000-PTE নাম: মধু দাস Name: Madhu Das লিতা: মাধব চন্দ্র দাস মাতা: রিনা রানী Date of Birth: 22 Apr 1988 sta yrst ID NO: 2616227579127 এই কাউটি গণপ্রজাতন্ত্রী বাংলাদেশ সরকারের সম্পত্তি। কাউটি ব্যবহারকারী ব্যতীত অন্য \ কোগাও পাওয়া গেলে নিকটস্থ পোষ্ট অফিসে ভাষা দেয়ার ভনা অনুরোধ করা হলো। ঠিকানা: গ্রাম/রাস্তা: বড় বাহ্রা চাকুরী পাড়া, বাহ্রা, ডাক্ষ্যর: বাহ্রা - ১৩২০. নওয়াবগঞ্জ, ঢাকা 67 প্রদানের তারিখ: ২৮/০৭/২০০৮ প্রদানকারী কর্তপক্ষের স্বাক্ষর