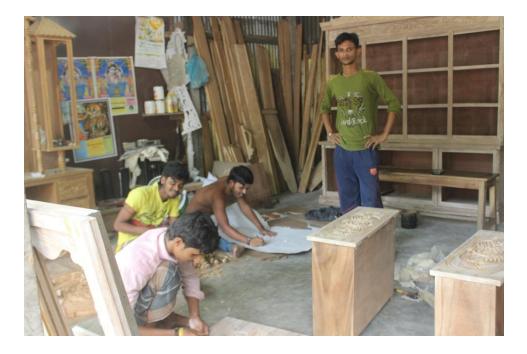

Pictures

with preserver in again with preserve trees antis attint in sour a long and the source for antistic composition and the source for and the composition of the source of and the composition of the composition and the composition and the formation and the composition and the formation and the composition and the formation and the composition and the গণপ্রজাতন্ত্রী বাংলাদেশ সরকার Government of the People's Republic of Banglades NATIONAL ID CARD / জাতীয় পরিচয় পত্র -000-PTE নাম: মধু দাস Name: Madhu Das লিতা: মাধব চন্দ্র দাস মাতা: রিনা রানী Date of Birth: 22 Apr 1988 sta yrst ID NO: 2616227579127 এই কাউটি গণপ্রজাতন্ত্রী বাংলাদেশ সরকারের সম্পত্তি। কাউটি ব্যবহারকারী ব্যতীত অন্য \ কোগাও পাওয়া গেলে নিকটস্থ পোষ্ট অফিসে ভাষা দেয়ার ভনা অনুরোধ করা হলো। ঠিকানা: গ্রাম/রাস্তা: বড় বাহ্রা চাকুরী পাড়া, বাহ্রা, ডাক্ষ্যর: বাহ্রা - ১৩২০. নওয়াবগঞ্জ, ঢাকা 67 প্রদানের তারিখ: ২৮/০৭/২০০৮ প্রদানকারী কর্তপক্ষের স্বাক্ষর