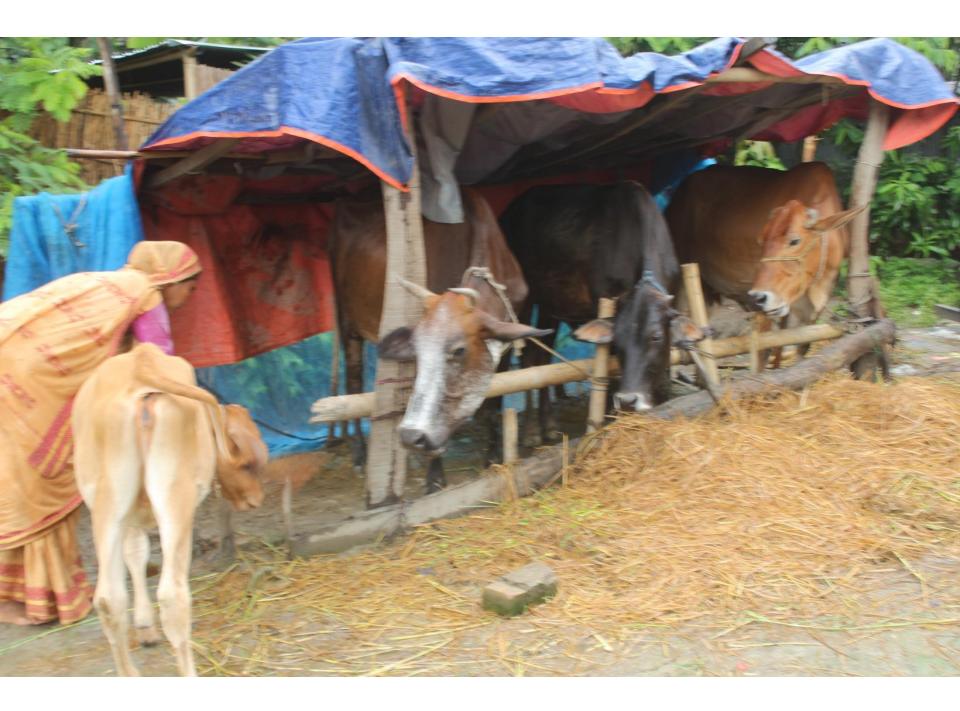

| Proposed Nobin Udyokta Business Info              |    |                                                                                                                                                                                                                                               |  |  |
|---------------------------------------------------|----|-----------------------------------------------------------------------------------------------------------------------------------------------------------------------------------------------------------------------------------------------|--|--|
| Business Name                                     | :  | ROHOMANIA DAIRY FARM                                                                                                                                                                                                                          |  |  |
| Location                                          | :  | Doultopur, Moshail, Nobabgonj                                                                                                                                                                                                                 |  |  |
| Total Investment in BDT                           | :  | BDT 390,000/-                                                                                                                                                                                                                                 |  |  |
| Financing                                         | :  | Self BDT 290,000/-(from existing business) 74%                                                                                                                                                                                                |  |  |
|                                                   |    | Required Investment BDT 100,000/-(as equity) 26%                                                                                                                                                                                              |  |  |
| Present salary/drawings from business (estimates) | :  | BDT 5,000/-                                                                                                                                                                                                                                   |  |  |
| Proposed Salary                                   | :  | BDT 5,000/-                                                                                                                                                                                                                                   |  |  |
| Size of shop                                      | •• | ft x ft= square ft                                                                                                                                                                                                                            |  |  |
| Security of the shop                              | :  | -                                                                                                                                                                                                                                             |  |  |
| Implementation                                    | :  | <ul> <li>He has two cow, one ox and one calf.</li> <li>One cow will be purchased.</li> <li>The business is operating by entrepreneur. Existing no employees.</li> <li>The farm is owned.</li> <li>Agreed grace period is 3 months.</li> </ul> |  |  |

| Investment Breakdown |      |               |                 |     |               |                 |                   |  |
|----------------------|------|---------------|-----------------|-----|---------------|-----------------|-------------------|--|
| Existing             |      |               |                 |     | Proposed      |                 |                   |  |
| Particulars          | Qty. | Unit<br>Price | Amount<br>(BDT) | Qty | Unit<br>Price | Amount<br>(BDT) | Proposed<br>Total |  |
| Cow (L)              | 1    | 140000        | 140,000         | 1   | 100000        | 100,000         | 240,000           |  |
| Cow (M)              | 1    | 70000         | 70,000          | 0   | 0             | 0               | 70,000            |  |
| Ох                   | 1    | 50000         | 50,000          | 0   | 0             | 0               | 50,000            |  |
| Calf                 | 1    | 30000         | 30,000          | 0   | 0             | 0               | 30,000            |  |
| Total                | 4    |               | 290,000         | 1   |               | 100,000         | 390,000           |  |

# **FAMILY PICTURE**