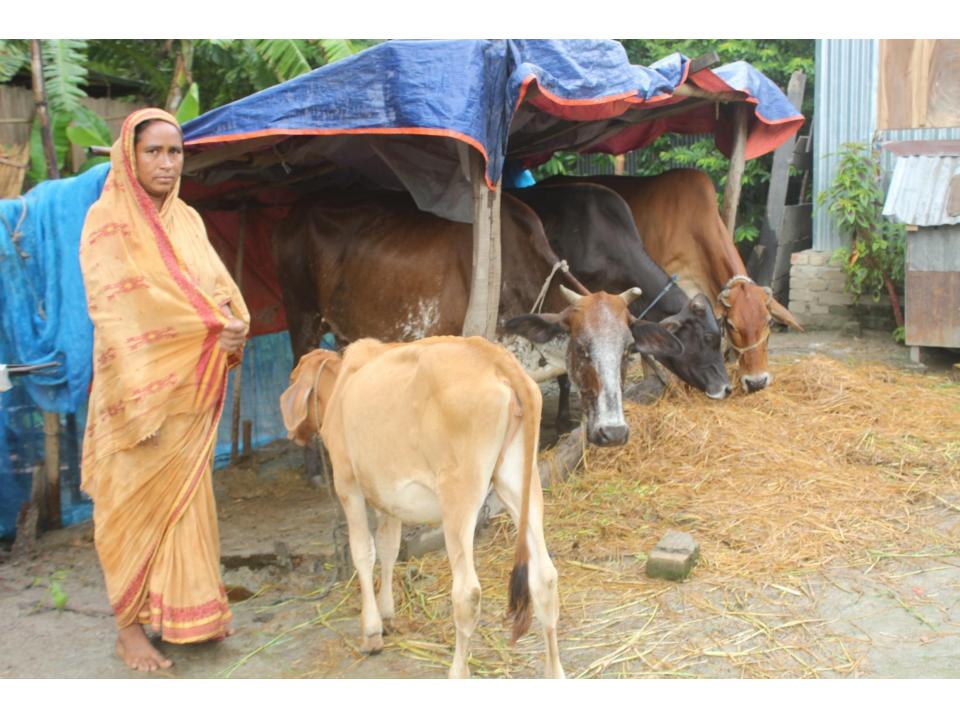

| Proposed Nobin Udyokta Business Info              |    |                                                                                                                                                                                                                                               |  |  |
|---------------------------------------------------|----|-----------------------------------------------------------------------------------------------------------------------------------------------------------------------------------------------------------------------------------------------|--|--|
| Business Name                                     | :  | ROHOMANIA DAIRY FARM                                                                                                                                                                                                                          |  |  |
| Location                                          | :  | Doultopur, Moshail, Nobabgonj                                                                                                                                                                                                                 |  |  |
| Total Investment in BDT                           | :  | BDT 390,000/-                                                                                                                                                                                                                                 |  |  |
| Financing                                         | :  | Self BDT 290,000/-(from existing business) 74%                                                                                                                                                                                                |  |  |
|                                                   |    | Required Investment BDT 100,000/-(as equity) 26%                                                                                                                                                                                              |  |  |
| Present salary/drawings from business (estimates) | :  | BDT 5,000/-                                                                                                                                                                                                                                   |  |  |
| Proposed Salary                                   | :  | BDT 5,000/-                                                                                                                                                                                                                                   |  |  |
| Size of shop                                      | •• | ft x ft= square ft                                                                                                                                                                                                                            |  |  |
| Security of the shop                              | :  | -                                                                                                                                                                                                                                             |  |  |
| Implementation                                    | :  | <ul> <li>He has two cow, one ox and one calf.</li> <li>One cow will be purchased.</li> <li>The business is operating by entrepreneur. Existing no employees.</li> <li>The farm is owned.</li> <li>Agreed grace period is 3 months.</li> </ul> |  |  |

| Investment Breakdown |      |               |                 |     |               |                 |                   |  |
|----------------------|------|---------------|-----------------|-----|---------------|-----------------|-------------------|--|
| Existing             |      |               |                 |     | Proposed      |                 |                   |  |
| Particulars          | Qty. | Unit<br>Price | Amount<br>(BDT) | Qty | Unit<br>Price | Amount<br>(BDT) | Proposed<br>Total |  |
| Cow (L)              | 1    | 140000        | 140,000         | 1   | 100000        | 100,000         | 240,000           |  |
| Cow (M)              | 1    | 70000         | 70,000          | 0   | 0             | 0               | 70,000            |  |
| Ох                   | 1    | 50000         | 50,000          | 0   | 0             | 0               | 50,000            |  |
| Calf                 | 1    | 30000         | 30,000          | 0   | 0             | 0               | 30,000            |  |
| Total                | 4    |               | 290,000         | 1   |               | 100,000         | 390,000           |  |

# **FAMILY PICTURE**