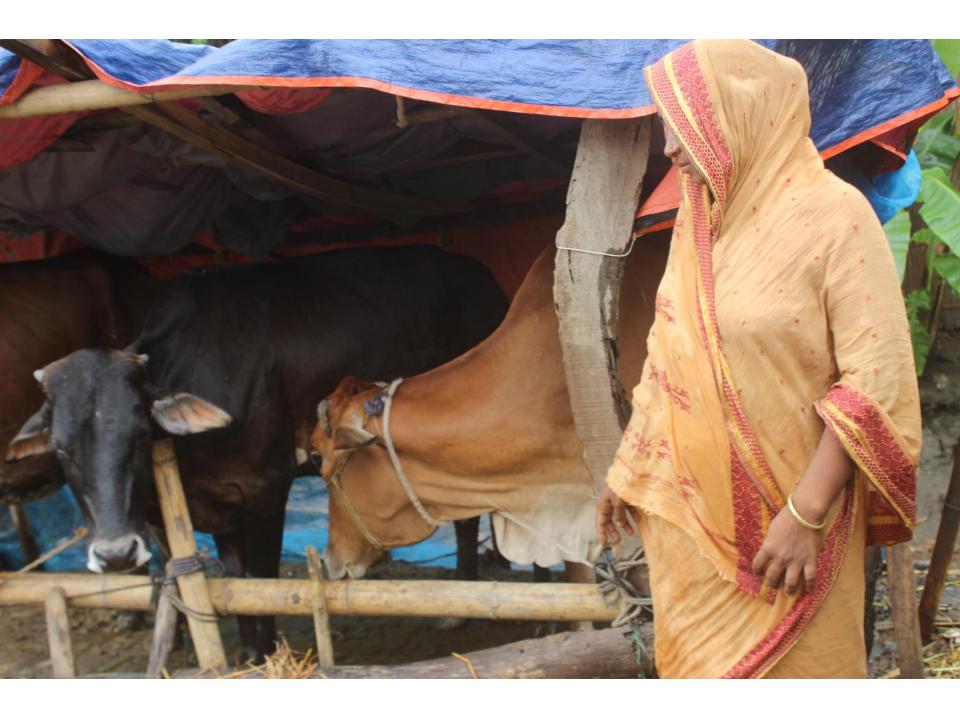

| Proposed Nobin Udyokta Business Info              |    |                                                                                                                                                                                                                                               |  |  |
|---------------------------------------------------|----|-----------------------------------------------------------------------------------------------------------------------------------------------------------------------------------------------------------------------------------------------|--|--|
| Business Name                                     | :  | ROHOMANIA DAIRY FARM                                                                                                                                                                                                                          |  |  |
| Location                                          | :  | Doultopur, Moshail, Nobabgonj                                                                                                                                                                                                                 |  |  |
| Total Investment in BDT                           | :  | BDT 390,000/-                                                                                                                                                                                                                                 |  |  |
| Financing                                         | :  | Self BDT 290,000/-(from existing business) 74%                                                                                                                                                                                                |  |  |
|                                                   |    | Required Investment BDT 100,000/-(as equity) 26%                                                                                                                                                                                              |  |  |
| Present salary/drawings from business (estimates) | :  | BDT 5,000/-                                                                                                                                                                                                                                   |  |  |
| Proposed Salary                                   | :  | BDT 5,000/-                                                                                                                                                                                                                                   |  |  |
| Size of shop                                      | •• | ft x ft= square ft                                                                                                                                                                                                                            |  |  |
| Security of the shop                              | :  | -                                                                                                                                                                                                                                             |  |  |
| Implementation                                    | :  | <ul> <li>He has two cow, one ox and one calf.</li> <li>One cow will be purchased.</li> <li>The business is operating by entrepreneur. Existing no employees.</li> <li>The farm is owned.</li> <li>Agreed grace period is 3 months.</li> </ul> |  |  |

| Investment Breakdown |      |               |                 |     |               |                 |                   |  |
|----------------------|------|---------------|-----------------|-----|---------------|-----------------|-------------------|--|
| Existing             |      |               |                 |     | Proposed      |                 |                   |  |
| Particulars          | Qty. | Unit<br>Price | Amount<br>(BDT) | Qty | Unit<br>Price | Amount<br>(BDT) | Proposed<br>Total |  |
| Cow (L)              | 1    | 140000        | 140,000         | 1   | 100000        | 100,000         | 240,000           |  |
| Cow (M)              | 1    | 70000         | 70,000          | 0   | 0             | 0               | 70,000            |  |
| Ох                   | 1    | 50000         | 50,000          | 0   | 0             | 0               | 50,000            |  |
| Calf                 | 1    | 30000         | 30,000          | 0   | 0             | 0               | 30,000            |  |
| Total                | 4    |               | 290,000         | 1   |               | 100,000         | 390,000           |  |