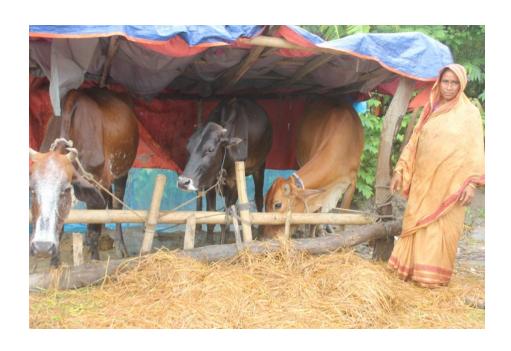

| Proposed Nobin Udyokta Business Info              |    |                                                                                                                                                                                                                                               |  |  |
|---------------------------------------------------|----|-----------------------------------------------------------------------------------------------------------------------------------------------------------------------------------------------------------------------------------------------|--|--|
| Business Name                                     | :  | ROHOMANIA DAIRY FARM                                                                                                                                                                                                                          |  |  |
| Location                                          | :  | Doultopur, Moshail, Nobabgonj                                                                                                                                                                                                                 |  |  |
| Total Investment in BDT                           | :  | BDT 390,000/-                                                                                                                                                                                                                                 |  |  |
| Financing                                         | :  | Self BDT 290,000/-(from existing business) 74%                                                                                                                                                                                                |  |  |
|                                                   |    | Required Investment BDT 100,000/-(as equity) 26%                                                                                                                                                                                              |  |  |
| Present salary/drawings from business (estimates) | :  | BDT 5,000/-                                                                                                                                                                                                                                   |  |  |
| Proposed Salary                                   | :  | BDT 5,000/-                                                                                                                                                                                                                                   |  |  |
| Size of shop                                      | •• | ft x ft= square ft                                                                                                                                                                                                                            |  |  |
| Security of the shop                              | :  | -                                                                                                                                                                                                                                             |  |  |
| Implementation                                    | :  | <ul> <li>He has two cow, one ox and one calf.</li> <li>One cow will be purchased.</li> <li>The business is operating by entrepreneur. Existing no employees.</li> <li>The farm is owned.</li> <li>Agreed grace period is 3 months.</li> </ul> |  |  |

| Investment Breakdown |      |               |                 |     |               |                 |                   |  |
|----------------------|------|---------------|-----------------|-----|---------------|-----------------|-------------------|--|
| Existing             |      |               |                 |     | Proposed      |                 |                   |  |
| Particulars          | Qty. | Unit<br>Price | Amount<br>(BDT) | Qty | Unit<br>Price | Amount<br>(BDT) | Proposed<br>Total |  |
| Cow (L)              | 1    | 140000        | 140,000         | 1   | 100000        | 100,000         | 240,000           |  |
| Cow (M)              | 1    | 70000         | 70,000          | 0   | 0             | 0               | 70,000            |  |
| Ох                   | 1    | 50000         | 50,000          | 0   | 0             | 0               | 50,000            |  |
| Calf                 | 1    | 30000         | 30,000          | 0   | 0             | 0               | 30,000            |  |
| Total                | 4    |               | 290,000         | 1   |               | 100,000         | 390,000           |  |