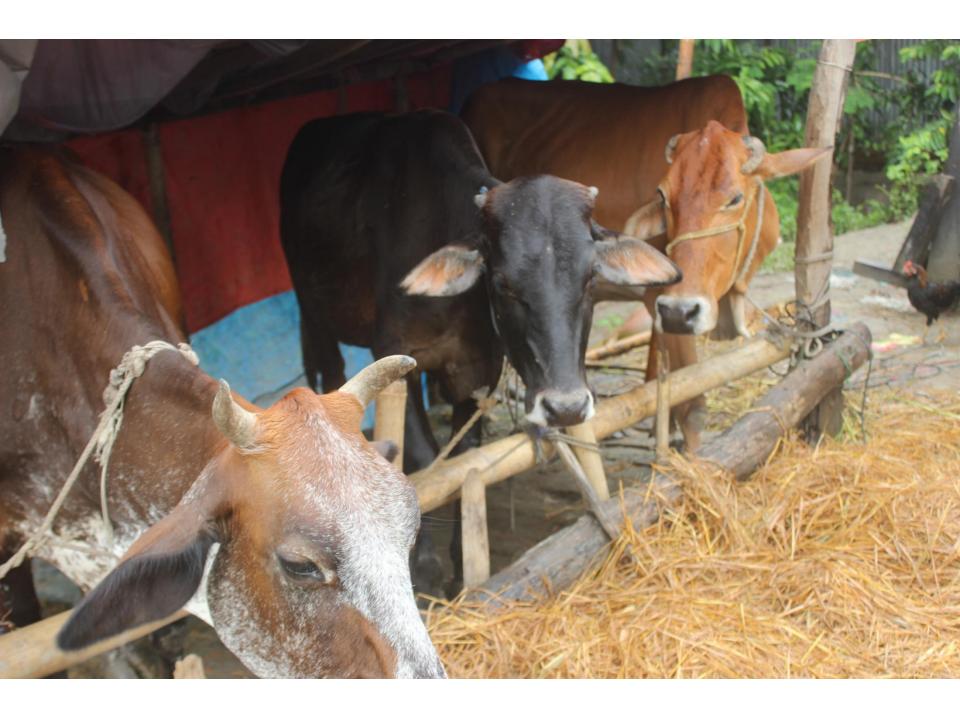

| Proposed Nobin Udyokta Business Info              |    |                                                                                                                                                                                                                                               |  |  |
|---------------------------------------------------|----|-----------------------------------------------------------------------------------------------------------------------------------------------------------------------------------------------------------------------------------------------|--|--|
| Business Name                                     | :  | ROHOMANIA DAIRY FARM                                                                                                                                                                                                                          |  |  |
| Location                                          | :  | Doultopur, Moshail, Nobabgonj                                                                                                                                                                                                                 |  |  |
| Total Investment in BDT                           | :  | BDT 390,000/-                                                                                                                                                                                                                                 |  |  |
| Financing                                         | :  | Self BDT 290,000/-(from existing business) 74%                                                                                                                                                                                                |  |  |
|                                                   |    | Required Investment BDT 100,000/-(as equity) 26%                                                                                                                                                                                              |  |  |
| Present salary/drawings from business (estimates) | :  | BDT 5,000/-                                                                                                                                                                                                                                   |  |  |
| Proposed Salary                                   | :  | BDT 5,000/-                                                                                                                                                                                                                                   |  |  |
| Size of shop                                      | •• | ft x ft= square ft                                                                                                                                                                                                                            |  |  |
| Security of the shop                              | :  | -                                                                                                                                                                                                                                             |  |  |
| Implementation                                    | :  | <ul> <li>He has two cow, one ox and one calf.</li> <li>One cow will be purchased.</li> <li>The business is operating by entrepreneur. Existing no employees.</li> <li>The farm is owned.</li> <li>Agreed grace period is 3 months.</li> </ul> |  |  |

| Investment Breakdown |      |               |                 |     |               |                 |                   |  |
|----------------------|------|---------------|-----------------|-----|---------------|-----------------|-------------------|--|
| Existing             |      |               |                 |     | Proposed      |                 |                   |  |
| Particulars          | Qty. | Unit<br>Price | Amount<br>(BDT) | Qty | Unit<br>Price | Amount<br>(BDT) | Proposed<br>Total |  |
| Cow (L)              | 1    | 140000        | 140,000         | 1   | 100000        | 100,000         | 240,000           |  |
| Cow (M)              | 1    | 70000         | 70,000          | 0   | 0             | 0               | 70,000            |  |
| Ох                   | 1    | 50000         | 50,000          | 0   | 0             | 0               | 50,000            |  |
| Calf                 | 1    | 30000         | 30,000          | 0   | 0             | 0               | 30,000            |  |
| Total                | 4    |               | 290,000         | 1   |               | 100,000         | 390,000           |  |