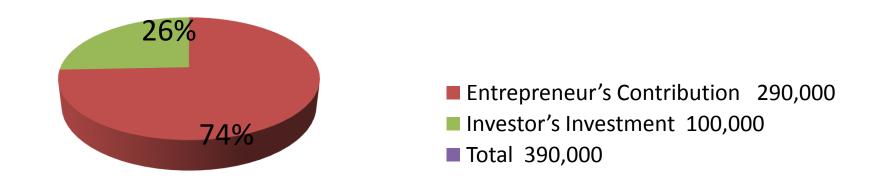

| Proposed Nobin Udyokta Business Info              |    |                                                                                                                                                                                                                                               |  |  |
|---------------------------------------------------|----|-----------------------------------------------------------------------------------------------------------------------------------------------------------------------------------------------------------------------------------------------|--|--|
| Business Name                                     | :  | ROHOMANIA DAIRY FARM                                                                                                                                                                                                                          |  |  |
| Location                                          | :  | Doultopur, Moshail, Nobabgonj                                                                                                                                                                                                                 |  |  |
| Total Investment in BDT                           | :  | BDT 390,000/-                                                                                                                                                                                                                                 |  |  |
| Financing                                         | :  | Self BDT 290,000/-(from existing business) 74%                                                                                                                                                                                                |  |  |
|                                                   |    | Required Investment BDT 100,000/-(as equity) 26%                                                                                                                                                                                              |  |  |
| Present salary/drawings from business (estimates) | :  | BDT 5,000/-                                                                                                                                                                                                                                   |  |  |
| Proposed Salary                                   | :  | BDT 5,000/-                                                                                                                                                                                                                                   |  |  |
| Size of shop                                      | •• | ft x ft= square ft                                                                                                                                                                                                                            |  |  |
| Security of the shop                              | :  | -                                                                                                                                                                                                                                             |  |  |
| Implementation                                    | :  | <ul> <li>He has two cow, one ox and one calf.</li> <li>One cow will be purchased.</li> <li>The business is operating by entrepreneur. Existing no employees.</li> <li>The farm is owned.</li> <li>Agreed grace period is 3 months.</li> </ul> |  |  |

| Investment Breakdown |      |               |                 |     |               |                 |                   |  |
|----------------------|------|---------------|-----------------|-----|---------------|-----------------|-------------------|--|
| Existing             |      |               |                 |     | Proposed      |                 |                   |  |
| Particulars          | Qty. | Unit<br>Price | Amount<br>(BDT) | Qty | Unit<br>Price | Amount<br>(BDT) | Proposed<br>Total |  |
| Cow (L)              | 1    | 140000        | 140,000         | 1   | 100000        | 100,000         | 240,000           |  |
| Cow (M)              | 1    | 70000         | 70,000          | 0   | 0             | 0               | 70,000            |  |
| Ох                   | 1    | 50000         | 50,000          | 0   | 0             | 0               | 50,000            |  |
| Calf                 | 1    | 30000         | 30,000          | 0   | 0             | 0               | 30,000            |  |
| Total                | 4    |               | 290,000         | 1   |               | 100,000         | 390,000           |  |