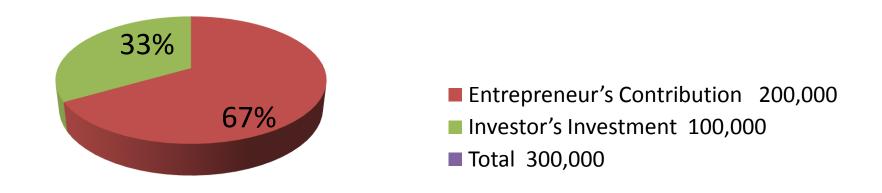

| Investment Breakdown         |      |       |         |     |          |         |          |  |
|------------------------------|------|-------|---------|-----|----------|---------|----------|--|
| Existing                     |      |       |         |     | Proposed |         |          |  |
| Particulars Qty. Unit Amount |      |       | Amount  | Qty | Unit     | Amount  | Proposed |  |
|                              |      | Price | (BDT)   |     | Price    | (BDT)   | Total    |  |
| Azithromycin                 | 250  | 200   | 50,000  | 125 | 200      | 25,000  | 75,000   |  |
| Sekiflazim                   | 200  | 200   | 40,000  | 100 | 200      | 20,000  | 60,000   |  |
| Sekloradin                   | 200  | 200   | 40,000  | 100 | 200      | 20,000  | 60,000   |  |
| Calcium                      | 200  | 150   | 30,000  | 100 | 150      | 15,000  | 45,000   |  |
| Vitamin                      | 200  | 200   | 40,000  | 100 | 200      | 20,000  | 60,000   |  |
| Total                        | 1050 |       | 200,000 | 525 |          | 100,000 | 300,000  |  |