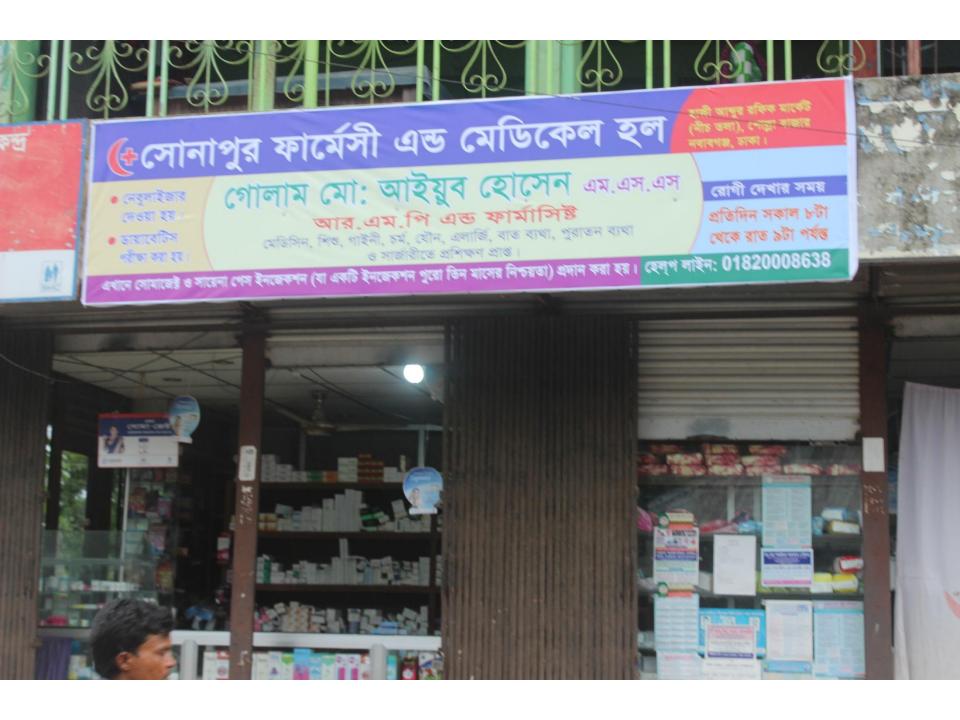

#### **Proposed NU Business Name: SONAPUR PHARMECY & MADICAL HAL**

Project identification and prepared by: Md. Raju Ahmed, Nobabgonj Unit, Dhaka

Project verified by: Shushanto Kumar Bishwas

| Brief Bio of The Proposed Nobin Udyokta                                                                        |   |                                                                                                                                                                            |  |  |  |
|----------------------------------------------------------------------------------------------------------------|---|----------------------------------------------------------------------------------------------------------------------------------------------------------------------------|--|--|--|
| Name                                                                                                           | : | MD. AYUB HOSSAIN                                                                                                                                                           |  |  |  |
| Age                                                                                                            | : | 21-07-1985 (31 Years)                                                                                                                                                      |  |  |  |
| Education, till to date                                                                                        | : | MA                                                                                                                                                                         |  |  |  |
| Marital status                                                                                                 | : | Married                                                                                                                                                                    |  |  |  |
| Children                                                                                                       | : | -                                                                                                                                                                          |  |  |  |
| No. of siblings:                                                                                               | : | 3 Brothers 1 Sister                                                                                                                                                        |  |  |  |
| Address                                                                                                        | : | Vill: Sonapur, P.O: Sholla, P.S: Nobabgonj, Dist: Dhaka                                                                                                                    |  |  |  |
| Parent's and GB related Info (i) Who is GB member (ii) Mother's name (iii) Father's name (iv) GB member's info |   | Mother Father RAHIMA BEGUM MD. MURTOJA ALI Branch: Sholla Nobabgonj, Centre # 7(Female), Member ID: 5665, Group No: 09 Member since: 1987 (29 Years) First loan: BDT 3,000 |  |  |  |
| Further Information:                                                                                           |   | Existing Loan: BDT 30000, Outstanding loan: 2670                                                                                                                           |  |  |  |
| <ul><li>(v) Who pays GB loan installment</li><li>(vi) Mobile lady</li></ul>                                    | : | Father   No                                                                                                                                                                |  |  |  |
| (vii) Grameen Education Loan                                                                                   | : | No                                                                                                                                                                         |  |  |  |
| (viii) Any other loan like GB,<br>BRAC ASA etc                                                                 | : | No                                                                                                                                                                         |  |  |  |

| Proposed Nobin Udyokta Business Info              |   |                                                                                                                                                                                                                                                                                                                                                                                       |  |  |  |
|---------------------------------------------------|---|---------------------------------------------------------------------------------------------------------------------------------------------------------------------------------------------------------------------------------------------------------------------------------------------------------------------------------------------------------------------------------------|--|--|--|
| Business Name                                     | : | SONAPUR PHARMECY & MADICAL HAL                                                                                                                                                                                                                                                                                                                                                        |  |  |  |
| Location                                          | : | Sholla Bazar, Nobabgonj                                                                                                                                                                                                                                                                                                                                                               |  |  |  |
| Total Investment in BDT                           | : | BDT 300,000/-                                                                                                                                                                                                                                                                                                                                                                         |  |  |  |
| Financing                                         | : | Self BDT 200,000/-(from existing business) 67%                                                                                                                                                                                                                                                                                                                                        |  |  |  |
| Present salary/drawings from business (estimates) | : | Required Investment BDT 100,000/-(as equity) 33%  BDT 5,000/-                                                                                                                                                                                                                                                                                                                         |  |  |  |
| Proposed Salary                                   | : | BDT 5,000/-                                                                                                                                                                                                                                                                                                                                                                           |  |  |  |
| Size of shop                                      | • | 40ft x 30ft= 1200 square ft                                                                                                                                                                                                                                                                                                                                                           |  |  |  |
| Security of the shop                              | : | BDT 1,00,000/-                                                                                                                                                                                                                                                                                                                                                                        |  |  |  |
| Implementation                                    | • | <ul> <li>The business is planned to be scaled up by investment in existing goods like; Medicine item etc.</li> <li>Average 20% gain on sale.</li> <li>The business is operating by entrepreneur. Existing 1 employees.</li> <li>One employee will be appointed.</li> <li>The shop is rented.</li> <li>Collects goods from Dhaka.</li> <li>Agreed grace period is 3 months.</li> </ul> |  |  |  |

# Pictures