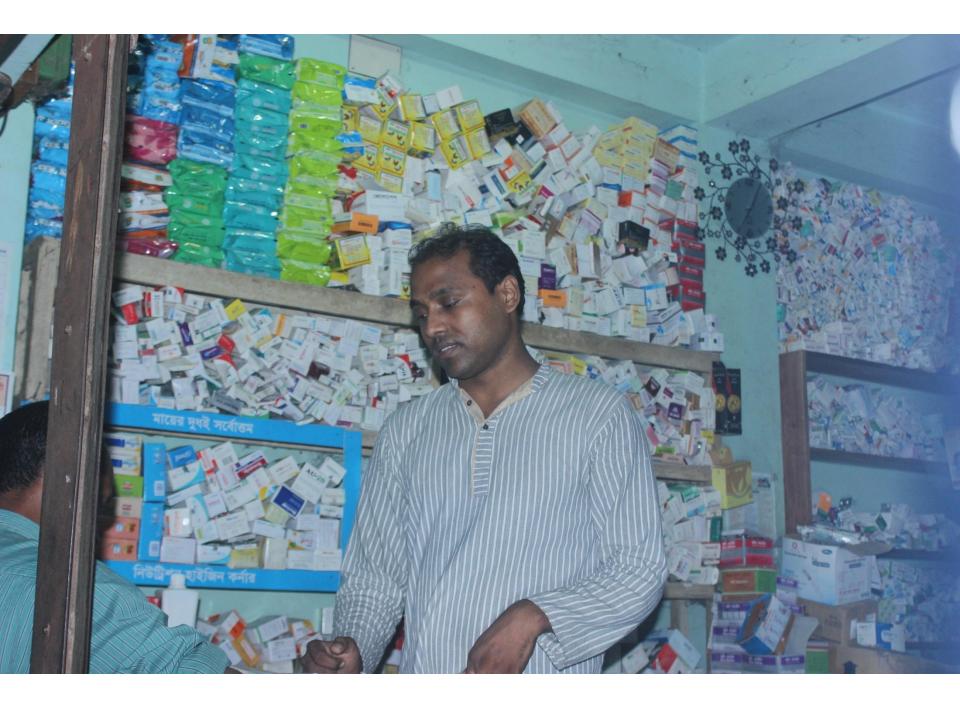

| Proposed Nobin Udyokta Business Info              |   |                                                                                                                                                                                                                                                                                                                                                                                                     |  |  |  |
|---------------------------------------------------|---|-----------------------------------------------------------------------------------------------------------------------------------------------------------------------------------------------------------------------------------------------------------------------------------------------------------------------------------------------------------------------------------------------------|--|--|--|
| Business Name                                     | : | SWOPAN MADICAL STORE                                                                                                                                                                                                                                                                                                                                                                                |  |  |  |
| Location                                          | : | Sholla Bazaar, Nobabgonj                                                                                                                                                                                                                                                                                                                                                                            |  |  |  |
| Total Investment in BDT                           | : | BDT 300,000/-                                                                                                                                                                                                                                                                                                                                                                                       |  |  |  |
| Financing                                         | : | Self BDT 200,000/-(from existing business) 50%                                                                                                                                                                                                                                                                                                                                                      |  |  |  |
|                                                   |   | Required Investment BDT 100,000/-(as equity) 50%                                                                                                                                                                                                                                                                                                                                                    |  |  |  |
| Present salary/drawings from business (estimates) | : | BDT 5,000/-                                                                                                                                                                                                                                                                                                                                                                                         |  |  |  |
| Proposed Salary                                   | : | BDT 5,000/-                                                                                                                                                                                                                                                                                                                                                                                         |  |  |  |
| Size of shop                                      | : | 8ft x 8ft= 64square ft                                                                                                                                                                                                                                                                                                                                                                              |  |  |  |
| Security of the shop                              | : | -                                                                                                                                                                                                                                                                                                                                                                                                   |  |  |  |
| Implementation                                    | : | <ul> <li>The business is planned to be scaled up by investment in existing goods like; medicine</li> <li>Average 17% gain on sale.</li> <li>The business is operating by entrepreneur. Existing 1 employees.</li> <li>After getting equity fund 1 employee will be appointed.</li> <li>The shop is rented.</li> <li>Collects goods from Dhaka.</li> <li>Agreed grace period is 3 months.</li> </ul> |  |  |  |