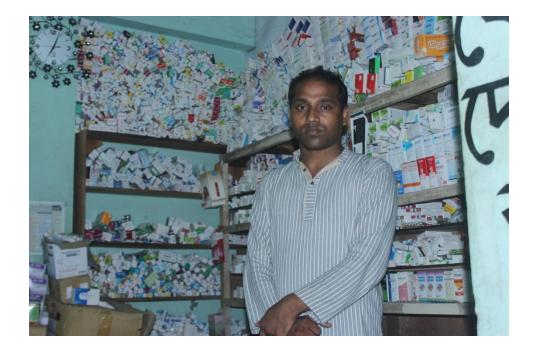

| Proposed Nobin Udyokta Business Info              |   |                                                                                                                                                                                                                                                                                                                                                                                                     |  |  |  |
|---------------------------------------------------|---|-----------------------------------------------------------------------------------------------------------------------------------------------------------------------------------------------------------------------------------------------------------------------------------------------------------------------------------------------------------------------------------------------------|--|--|--|
| Business Name                                     | : | SWOPAN MADICAL STORE                                                                                                                                                                                                                                                                                                                                                                                |  |  |  |
| Location                                          | : | Sholla Bazaar, Nobabgonj                                                                                                                                                                                                                                                                                                                                                                            |  |  |  |
| Total Investment in BDT                           | : | BDT 300,000/-                                                                                                                                                                                                                                                                                                                                                                                       |  |  |  |
| Financing                                         | : | Self BDT 200,000/-(from existing business) 50%                                                                                                                                                                                                                                                                                                                                                      |  |  |  |
|                                                   |   | Required Investment BDT 100,000/-(as equity) 50%                                                                                                                                                                                                                                                                                                                                                    |  |  |  |
| Present salary/drawings from business (estimates) | : | BDT 5,000/-                                                                                                                                                                                                                                                                                                                                                                                         |  |  |  |
| Proposed Salary                                   | : | BDT 5,000/-                                                                                                                                                                                                                                                                                                                                                                                         |  |  |  |
| Size of shop                                      | : | 8ft x 8ft= 64square ft                                                                                                                                                                                                                                                                                                                                                                              |  |  |  |
| Security of the shop                              | : | -                                                                                                                                                                                                                                                                                                                                                                                                   |  |  |  |
| Implementation                                    | : | <ul> <li>The business is planned to be scaled up by investment in existing goods like; medicine</li> <li>Average 17% gain on sale.</li> <li>The business is operating by entrepreneur. Existing 1 employees.</li> <li>After getting equity fund 1 employee will be appointed.</li> <li>The shop is rented.</li> <li>Collects goods from Dhaka.</li> <li>Agreed grace period is 3 months.</li> </ul> |  |  |  |