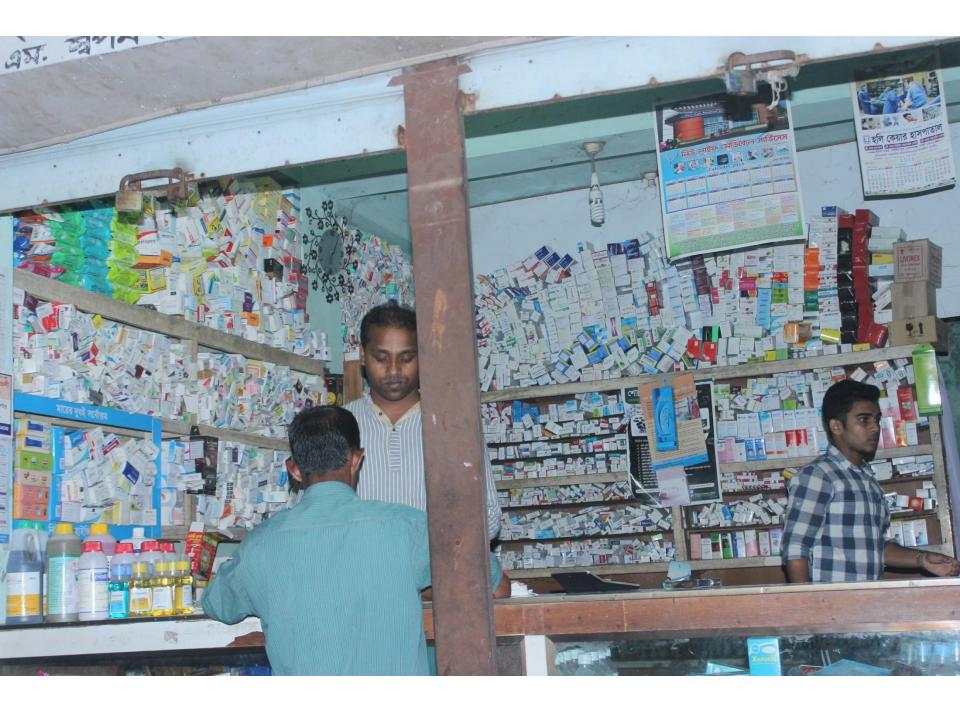

| Proposed Nobin Udyokta Business Info              |   |                                                                                                                                                                                                                                                                                                                                                                                                     |  |  |  |
|---------------------------------------------------|---|-----------------------------------------------------------------------------------------------------------------------------------------------------------------------------------------------------------------------------------------------------------------------------------------------------------------------------------------------------------------------------------------------------|--|--|--|
| Business Name                                     | : | SWOPAN MADICAL STORE                                                                                                                                                                                                                                                                                                                                                                                |  |  |  |
| Location                                          | : | Sholla Bazaar, Nobabgonj                                                                                                                                                                                                                                                                                                                                                                            |  |  |  |
| Total Investment in BDT                           | : | BDT 300,000/-                                                                                                                                                                                                                                                                                                                                                                                       |  |  |  |
| Financing                                         | : | Self BDT 200,000/-(from existing business) 50%                                                                                                                                                                                                                                                                                                                                                      |  |  |  |
|                                                   |   | Required Investment BDT 100,000/-(as equity) 50%                                                                                                                                                                                                                                                                                                                                                    |  |  |  |
| Present salary/drawings from business (estimates) | : | BDT 5,000/-                                                                                                                                                                                                                                                                                                                                                                                         |  |  |  |
| Proposed Salary                                   | : | BDT 5,000/-                                                                                                                                                                                                                                                                                                                                                                                         |  |  |  |
| Size of shop                                      | : | 8ft x 8ft= 64square ft                                                                                                                                                                                                                                                                                                                                                                              |  |  |  |
| Security of the shop                              | : | -                                                                                                                                                                                                                                                                                                                                                                                                   |  |  |  |
| Implementation                                    | : | <ul> <li>The business is planned to be scaled up by investment in existing goods like; medicine</li> <li>Average 17% gain on sale.</li> <li>The business is operating by entrepreneur. Existing 1 employees.</li> <li>After getting equity fund 1 employee will be appointed.</li> <li>The shop is rented.</li> <li>Collects goods from Dhaka.</li> <li>Agreed grace period is 3 months.</li> </ul> |  |  |  |