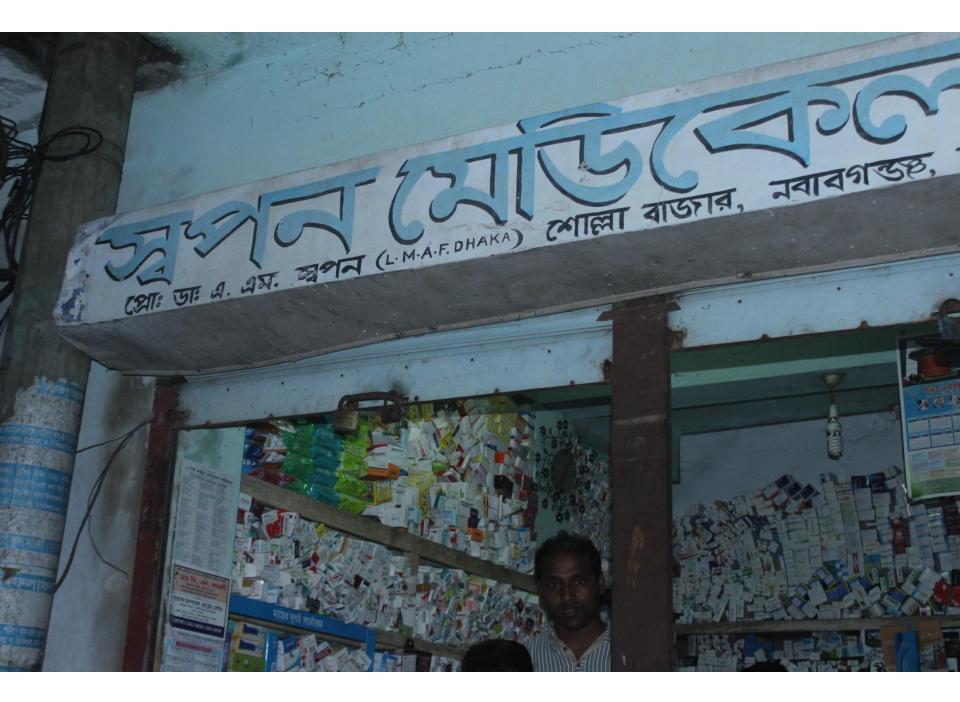

| Proposed Nobin Udyokta Business Info              |   |                                                                                                                                                                                                                                                                                                                                                                                                     |  |  |  |
|---------------------------------------------------|---|-----------------------------------------------------------------------------------------------------------------------------------------------------------------------------------------------------------------------------------------------------------------------------------------------------------------------------------------------------------------------------------------------------|--|--|--|
| Business Name                                     | : | SWOPAN MADICAL STORE                                                                                                                                                                                                                                                                                                                                                                                |  |  |  |
| Location                                          | : | Sholla Bazaar, Nobabgonj                                                                                                                                                                                                                                                                                                                                                                            |  |  |  |
| Total Investment in BDT                           | : | BDT 300,000/-                                                                                                                                                                                                                                                                                                                                                                                       |  |  |  |
| Financing                                         | : | Self BDT 200,000/-(from existing business) 50%                                                                                                                                                                                                                                                                                                                                                      |  |  |  |
|                                                   |   | Required Investment BDT 100,000/-(as equity) 50%                                                                                                                                                                                                                                                                                                                                                    |  |  |  |
| Present salary/drawings from business (estimates) | : | BDT 5,000/-                                                                                                                                                                                                                                                                                                                                                                                         |  |  |  |
| Proposed Salary                                   | : | BDT 5,000/-                                                                                                                                                                                                                                                                                                                                                                                         |  |  |  |
| Size of shop                                      | : | 8ft x 8ft= 64square ft                                                                                                                                                                                                                                                                                                                                                                              |  |  |  |
| Security of the shop                              | : | -                                                                                                                                                                                                                                                                                                                                                                                                   |  |  |  |
| Implementation                                    | : | <ul> <li>The business is planned to be scaled up by investment in existing goods like; medicine</li> <li>Average 17% gain on sale.</li> <li>The business is operating by entrepreneur. Existing 1 employees.</li> <li>After getting equity fund 1 employee will be appointed.</li> <li>The shop is rented.</li> <li>Collects goods from Dhaka.</li> <li>Agreed grace period is 3 months.</li> </ul> |  |  |  |