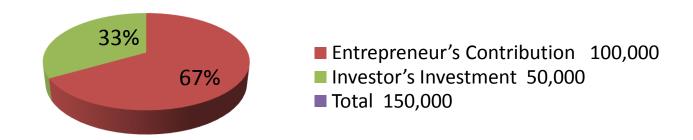

| Proposed Nobin Udyokta Business Info              |   |                                                                                                                                                                                                                                                                                                                                                                       |  |  |  |
|---------------------------------------------------|---|-----------------------------------------------------------------------------------------------------------------------------------------------------------------------------------------------------------------------------------------------------------------------------------------------------------------------------------------------------------------------|--|--|--|
| Business Name                                     | : | AMAN STORE                                                                                                                                                                                                                                                                                                                                                            |  |  |  |
| Location                                          | : | Pashchim Di                                                                                                                                                                                                                                                                                                                                                           |  |  |  |
| Total Investment in BDT                           | : | BDT 150,000/-                                                                                                                                                                                                                                                                                                                                                         |  |  |  |
| Financing                                         | : | Self BDT 100,000/-(from existing business) 67% Required Investment BDT 50,000/-(as equity) 33%                                                                                                                                                                                                                                                                        |  |  |  |
| Present salary/drawings from business (estimates) | : | BDT 5,000/-                                                                                                                                                                                                                                                                                                                                                           |  |  |  |
| Proposed Salary                                   | : | BDT 5,000/-                                                                                                                                                                                                                                                                                                                                                           |  |  |  |
| Size of shop                                      | : | 12 ft x 10 ft= 120 square ft                                                                                                                                                                                                                                                                                                                                          |  |  |  |
| Security of the shop                              | : | Nil                                                                                                                                                                                                                                                                                                                                                                   |  |  |  |
| Implementation                                    | : | <ul> <li>The business is planned to be scaled up by investment in existing goods like; Rice, Flour, Soft drinks, Soap,, Biscuit etc</li> <li>Average 15% gain on sale.</li> <li>The business is operating by entrepreneur. Existing no employee.</li> <li>The shop is rented</li> <li>Collects goods from Jurain</li> <li>Agreed grace period is 3 months.</li> </ul> |  |  |  |