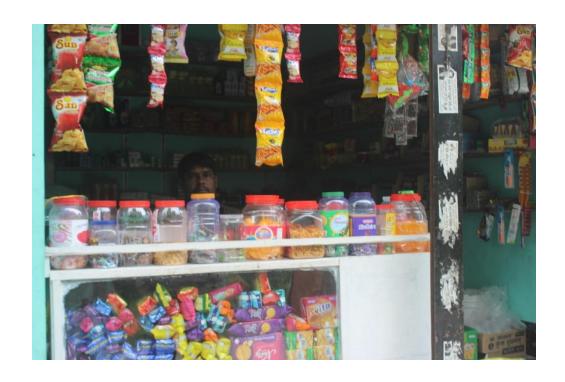

#### **Proposed NU Business Name: AMAN STORE**



Project identification and prepared by: Md Sirajul Islam, Keraniganj Unit, Dhaka

Project verified by: Susanta Kumar Bishwash



| Brief Bio of The Proposed Nobin Udyokta                                                                                                         |       |                                                                                                                                                                         |  |  |  |
|-------------------------------------------------------------------------------------------------------------------------------------------------|-------|-------------------------------------------------------------------------------------------------------------------------------------------------------------------------|--|--|--|