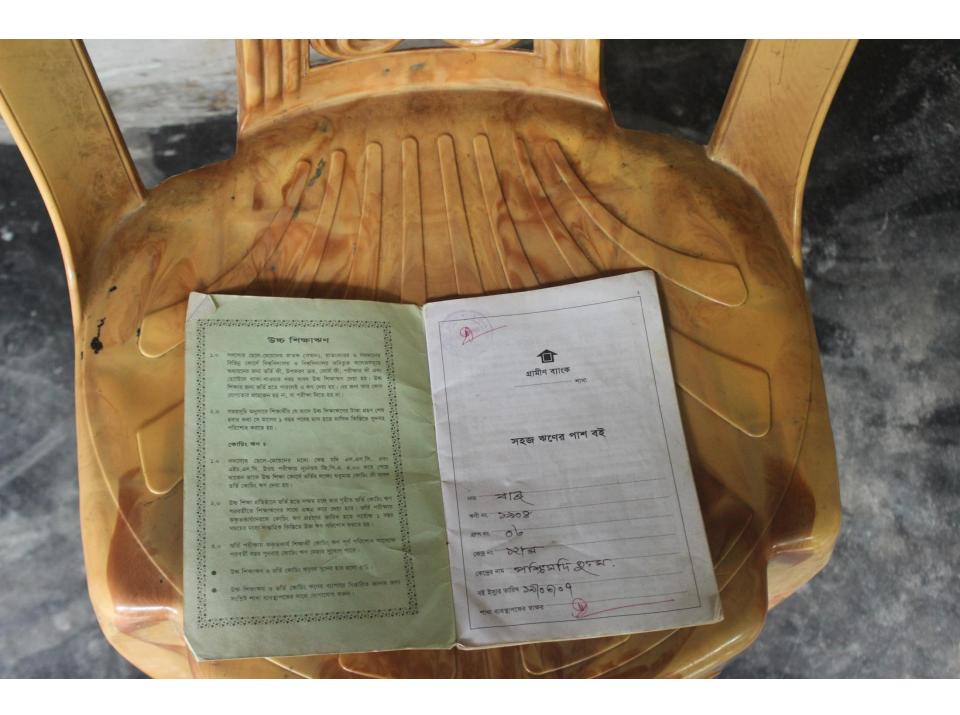

### BRIEF HISTORY OF GB LOAN UTILIZATION BY HIS FAMILY

**SURUJ BANU** joined Grameen Bank since 23 years ago. At first she took 5000 taka loan from Grameen Bank. She gradually took loan from GB. Utilize loan in business.