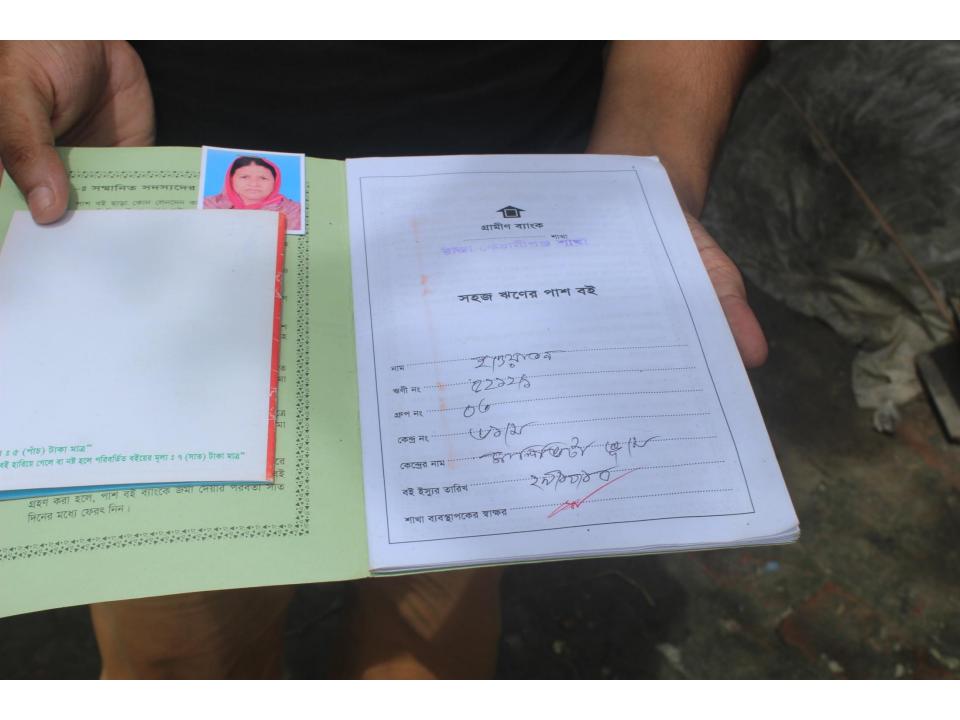

### BRIEF HISTORY OF GB LOAN UTILIZATION BY HIS FAMILY

**HAWATAN NESA** joined Grameen Bank since 17 years ago. At first she took 5000 taka loan from Grameen Bank. She gradually took loan from GB. Utilize loan in business.