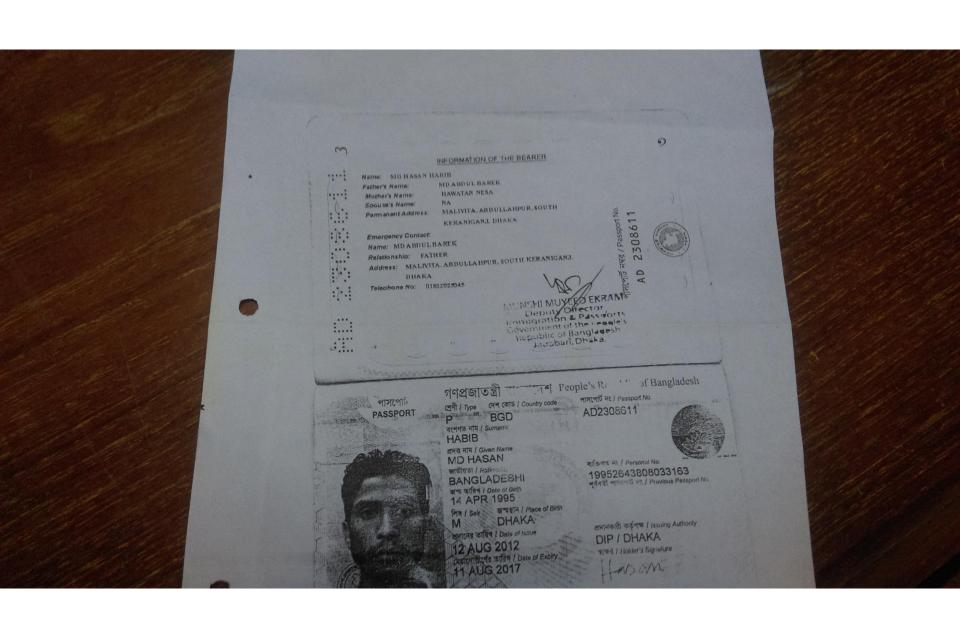

#### **Proposed NU Business Name: HASAN STORE**

Project identification and prepared by: Md Sirajul Islam, Keraniganj Unit, Dhaka

Project verified by: Susanta Kumar Bishwash

| Brief Bio of The Proposed Nobin Udyokta                                                                                                         |       |                                                                                                                                                                                           |  |  |
|-------------------------------------------------------------------------------------------------------------------------------------------------|-------|-------------------------------------------------------------------------------------------------------------------------------------------------------------------------------------------|--|--|
| Name                                                                                                                                            | :     | MD HASAN HABIB                                                                                                                                                                            |  |  |
| Age                                                                                                                                             | :     | 14-04-1995 (21 <i>Years</i> )                                                                                                                                                             |  |  |
| Education, till to date                                                                                                                         | :     | Hons                                                                                                                                                                                      |  |  |
| Marital status                                                                                                                                  | :     | Unmarried                                                                                                                                                                                 |  |  |
| Children                                                                                                                                        | :     | Nil                                                                                                                                                                                       |  |  |
| No. of siblings:                                                                                                                                | :     | 3 Brothers 2 Sisters                                                                                                                                                                      |  |  |
| Address                                                                                                                                         | :     | Vill: Uttar Malvita P.O: Rajbari,P.S: Dakshin Keraniganj Dist: Dhaka                                                                                                                      |  |  |
| Parent's and GB related Info (i) Who is GB member (ii) Mother's name (iii) Father's name (iv) GB member's info                                  | : : : | Mother Father  HAWATAN NESA  ABDUR RAHMAN SHEIKH  Branch:Basta Keraniganj, Centre # 61(Female),  Member ID: 5212/1, Group No:03  Member since: 05-10-1998 (17Years)  First loan: BDT 5000 |  |  |
| Further Information: (v) Who pays GB loan installment (vi) Mobile lady (vii) Grameen Education Loan (viii) Any other loan like GB, BRAC ASA etc | : : : | Existing Loan: BDT 20000, Outstanding loan: BDT 6800 Father No No No                                                                                                                      |  |  |