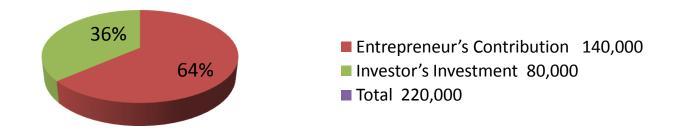

| Investment Breakdown  |                    |     |         |                       |     |                  |         |
|-----------------------|--------------------|-----|---------|-----------------------|-----|------------------|---------|
| Existing              |                    |     |         | Proposed              |     |                  |         |
| Particulars           | Qty(kg) Unit Price |     | Amount  | Qty(Kg) Unit<br>Price |     | Amou Proposed nt |         |
|                       |                    |     | (BDT)   | 1                     |     | (BDT)            | Total   |
| Crokeries             | 1000               | 80  | 80,000  | 0                     | 0   | 0                | 80,000  |
| Cosmetics             | 400                | 100 | 40,000  | 800                   | 100 | 80,000           | 120,000 |
| Pen, Exercise<br>book | 400                | 50  | 20,000  | 0                     | 0   | 0                | 20,000  |
| Total                 |                    | 230 | 140,000 | 800                   | 0   | 80,000           | 220,000 |