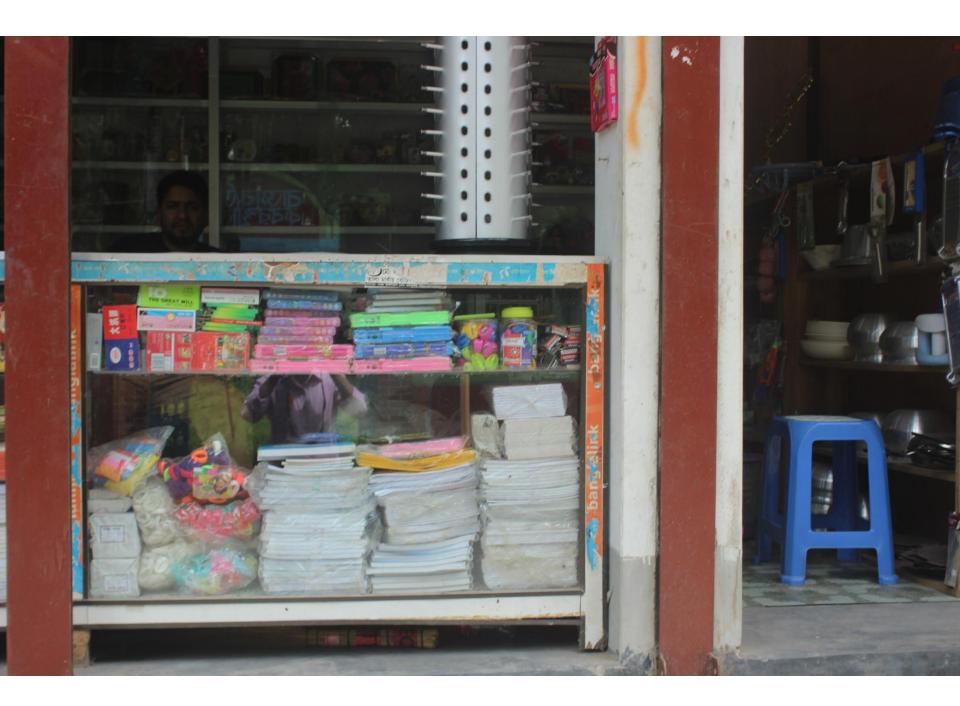

# Pictures

| Proposed Nobin Udyokta Business Info              |   |                                                                                                                                                                                                                                                                                                                                                 |  |  |  |
|---------------------------------------------------|---|-------------------------------------------------------------------------------------------------------------------------------------------------------------------------------------------------------------------------------------------------------------------------------------------------------------------------------------------------|--|--|--|
| Business Name                                     | : | HASAN STORE                                                                                                                                                                                                                                                                                                                                     |  |  |  |
| Location                                          | : |                                                                                                                                                                                                                                                                                                                                                 |  |  |  |
| Total Investment in BDT                           | : | BDT 220,000/-                                                                                                                                                                                                                                                                                                                                   |  |  |  |
| Financing                                         | : | Self BDT 140,000/-(from existing business) 64%                                                                                                                                                                                                                                                                                                  |  |  |  |
|                                                   |   | Required Investment BDT 80,000/-(as equity) 36%                                                                                                                                                                                                                                                                                                 |  |  |  |
| Present salary/drawings from business (estimates) | • | BDT 5,000/-                                                                                                                                                                                                                                                                                                                                     |  |  |  |
| Proposed Salary                                   | : | BDT 5,000/-                                                                                                                                                                                                                                                                                                                                     |  |  |  |
| Size of shop                                      | : | 9 ft x 20 ft= 180 square ft                                                                                                                                                                                                                                                                                                                     |  |  |  |
| Security of the shop                              | : | BDT 30000                                                                                                                                                                                                                                                                                                                                       |  |  |  |
| Implementation                                    | : | <ul> <li>The business is planned to be scaled up by investment in existing goods like; Croceries, Cosmetics, Pen etc</li> <li>Average 15% gain on sale.</li> <li>The business is operating by entrepreneur. Existing 01 employee.</li> <li>The shop is rented</li> <li>Collects goods from</li> <li>Agreed grace period is 3 months.</li> </ul> |  |  |  |