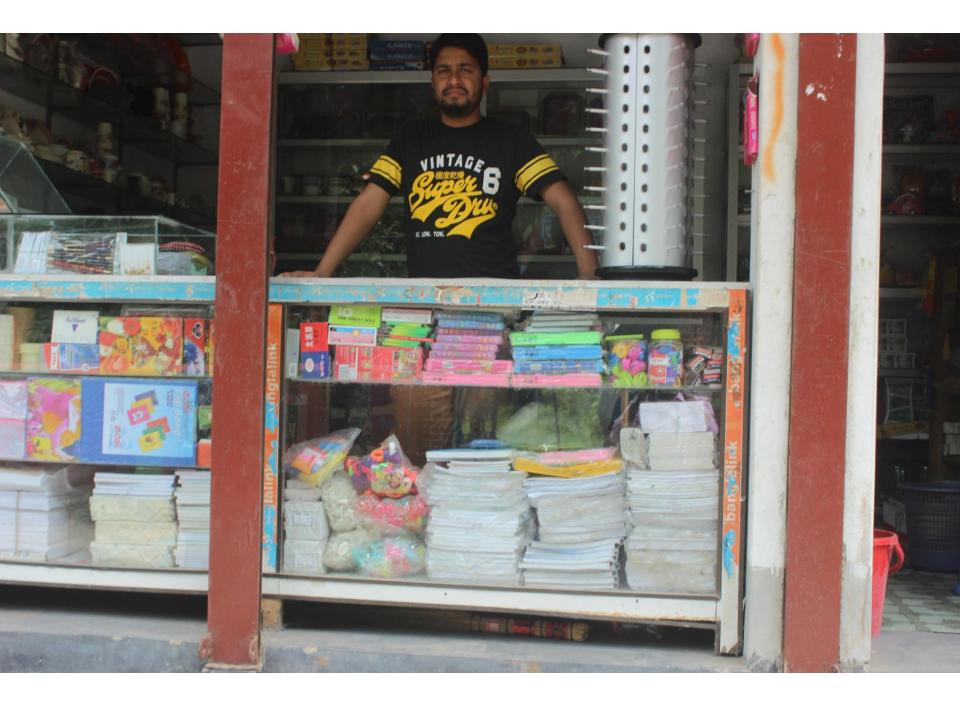

# Pictures

| Proposed Nobin Udyokta Business Info              |   |                                                                                                                                                                                                                                                                                                                                                 |  |  |  |
|---------------------------------------------------|---|-------------------------------------------------------------------------------------------------------------------------------------------------------------------------------------------------------------------------------------------------------------------------------------------------------------------------------------------------|--|--|--|
| Business Name                                     | : | HASAN STORE                                                                                                                                                                                                                                                                                                                                     |  |  |  |
| Location                                          | : |                                                                                                                                                                                                                                                                                                                                                 |  |  |  |
| Total Investment in BDT                           | : | BDT 220,000/-                                                                                                                                                                                                                                                                                                                                   |  |  |  |
| Financing                                         | : | Self BDT 140,000/-(from existing business) 64%                                                                                                                                                                                                                                                                                                  |  |  |  |
|                                                   |   | Required Investment BDT 80,000/-(as equity) 36%                                                                                                                                                                                                                                                                                                 |  |  |  |
| Present salary/drawings from business (estimates) | • | BDT 5,000/-                                                                                                                                                                                                                                                                                                                                     |  |  |  |
| Proposed Salary                                   | : | BDT 5,000/-                                                                                                                                                                                                                                                                                                                                     |  |  |  |
| Size of shop                                      | : | 9 ft x 20 ft= 180 square ft                                                                                                                                                                                                                                                                                                                     |  |  |  |
| Security of the shop                              | : | BDT 30000                                                                                                                                                                                                                                                                                                                                       |  |  |  |
| Implementation                                    | : | <ul> <li>The business is planned to be scaled up by investment in existing goods like; Croceries, Cosmetics, Pen etc</li> <li>Average 15% gain on sale.</li> <li>The business is operating by entrepreneur. Existing 01 employee.</li> <li>The shop is rented</li> <li>Collects goods from</li> <li>Agreed grace period is 3 months.</li> </ul> |  |  |  |