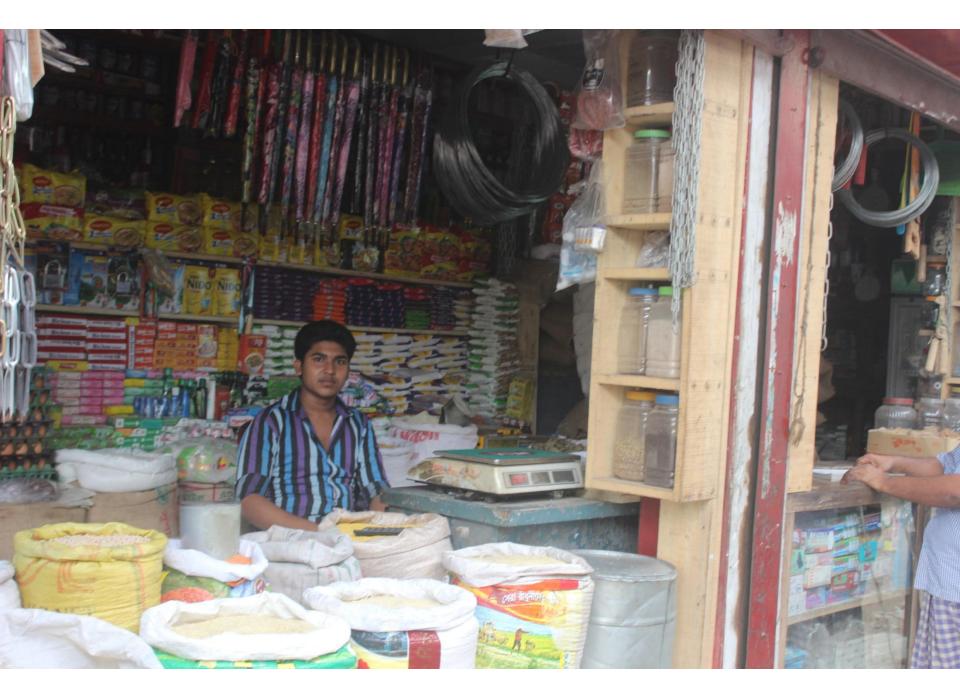

| Proposed Nobin Udyokta Business Info              |   |                                                                                                                                                                                                                                                                                                                                                                       |  |  |
|---------------------------------------------------|---|-----------------------------------------------------------------------------------------------------------------------------------------------------------------------------------------------------------------------------------------------------------------------------------------------------------------------------------------------------------------------|--|--|
| Business Name                                     | : | MA BABAR DOA VARIETIES STORE                                                                                                                                                                                                                                                                                                                                          |  |  |
| Location                                          | : | Baaktar Char Baazar,                                                                                                                                                                                                                                                                                                                                                  |  |  |
| Total Investment in BDT                           | : | BDT 530,000/-                                                                                                                                                                                                                                                                                                                                                         |  |  |
| Financing                                         | : | Self BDT 430,000/-(from existing business) 81%                                                                                                                                                                                                                                                                                                                        |  |  |
|                                                   |   | Required Investment BDT 100,000/-(as equity) 19%                                                                                                                                                                                                                                                                                                                      |  |  |
| Present salary/drawings from business (estimates) | : | BDT 5,000/-                                                                                                                                                                                                                                                                                                                                                           |  |  |
| Proposed Salary                                   | : | BDT 5,000/-                                                                                                                                                                                                                                                                                                                                                           |  |  |
| Size of shop                                      | : | 22 ft x 14 ft= 308 square ft                                                                                                                                                                                                                                                                                                                                          |  |  |
| Security of the shop                              | : | BDT 50000                                                                                                                                                                                                                                                                                                                                                             |  |  |
| Implementation                                    | : | <ul> <li>The business is planned to be scaled up by investment in existing goods like; Rice, Flour, Milk, Soyabin oil, Hardware etc</li> <li>Average 15% gain on sale.</li> <li>The business is operating by entrepreneur. Existing no employee.</li> <li>The shop is rented</li> <li>Collects goods from Jurain</li> <li>Agreed grace period is 3 months.</li> </ul> |  |  |