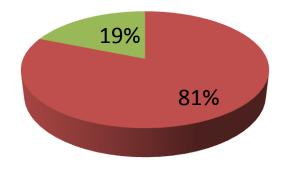

| Proposed Nobin Udyokta Business Info              |   |                                                                                                                                                                                                                                                                                                                                                                       |  |  |
|---------------------------------------------------|---|-----------------------------------------------------------------------------------------------------------------------------------------------------------------------------------------------------------------------------------------------------------------------------------------------------------------------------------------------------------------------|--|--|
| Business Name                                     | : | MA BABAR DOA VARIETIES STORE                                                                                                                                                                                                                                                                                                                                          |  |  |
| Location                                          | : | Baaktar Char Baazar,                                                                                                                                                                                                                                                                                                                                                  |  |  |
| Total Investment in BDT                           | : | BDT 530,000/-                                                                                                                                                                                                                                                                                                                                                         |  |  |
| Financing                                         | : | Self BDT 430,000/-(from existing business) 81%                                                                                                                                                                                                                                                                                                                        |  |  |
|                                                   |   | Required Investment BDT 100,000/-(as equity) 19%                                                                                                                                                                                                                                                                                                                      |  |  |
| Present salary/drawings from business (estimates) | : | BDT 5,000/-                                                                                                                                                                                                                                                                                                                                                           |  |  |
| Proposed Salary                                   | : | BDT 5,000/-                                                                                                                                                                                                                                                                                                                                                           |  |  |
| Size of shop                                      | : | 22 ft x 14 ft= 308 square ft                                                                                                                                                                                                                                                                                                                                          |  |  |
| Security of the shop                              | : | BDT 50000                                                                                                                                                                                                                                                                                                                                                             |  |  |
| Implementation                                    | : | <ul> <li>The business is planned to be scaled up by investment in existing goods like; Rice, Flour, Milk, Soyabin oil, Hardware etc</li> <li>Average 15% gain on sale.</li> <li>The business is operating by entrepreneur. Existing no employee.</li> <li>The shop is rented</li> <li>Collects goods from Jurain</li> <li>Agreed grace period is 3 months.</li> </ul> |  |  |