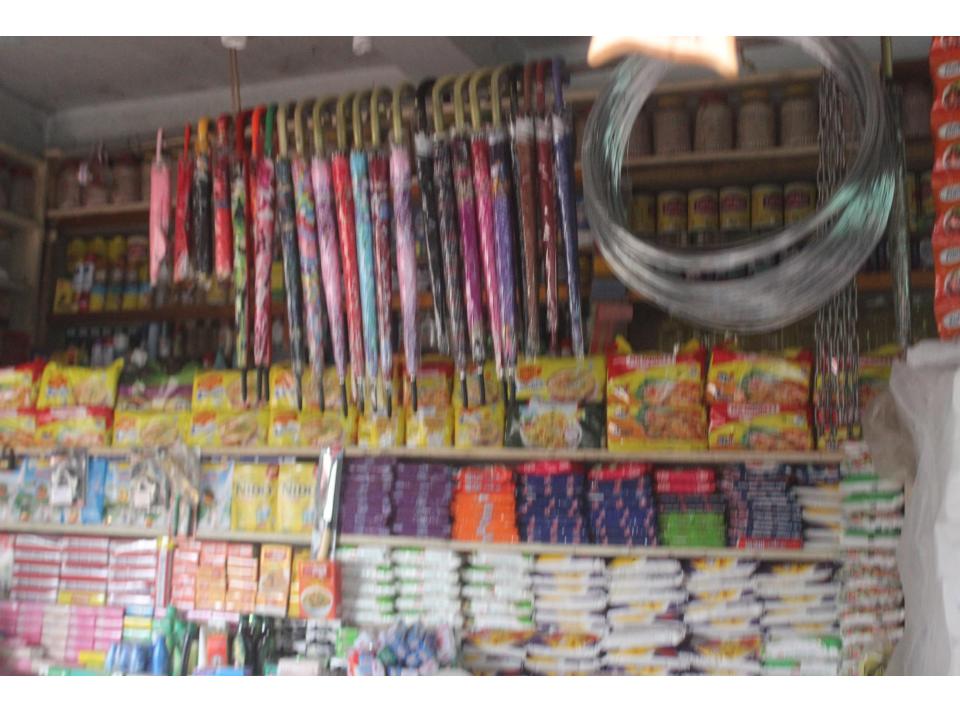

| Proposed Nobin Udyokta Business Info              |   |                                                                                                                                                                                                                                                                                                                                                                       |  |  |
|---------------------------------------------------|---|-----------------------------------------------------------------------------------------------------------------------------------------------------------------------------------------------------------------------------------------------------------------------------------------------------------------------------------------------------------------------|--|--|
| Business Name                                     | : | MA BABAR DOA VARIETIES STORE                                                                                                                                                                                                                                                                                                                                          |  |  |
| Location                                          | : | Baaktar Char Baazar,                                                                                                                                                                                                                                                                                                                                                  |  |  |
| Total Investment in BDT                           | : | BDT 530,000/-                                                                                                                                                                                                                                                                                                                                                         |  |  |
| Financing                                         | : | Self BDT 430,000/-(from existing business) 81%                                                                                                                                                                                                                                                                                                                        |  |  |
|                                                   |   | Required Investment BDT 100,000/-(as equity) 19%                                                                                                                                                                                                                                                                                                                      |  |  |
| Present salary/drawings from business (estimates) | : | BDT 5,000/-                                                                                                                                                                                                                                                                                                                                                           |  |  |
| Proposed Salary                                   | : | BDT 5,000/-                                                                                                                                                                                                                                                                                                                                                           |  |  |
| Size of shop                                      | : | 22 ft x 14 ft= 308 square ft                                                                                                                                                                                                                                                                                                                                          |  |  |
| Security of the shop                              | : | BDT 50000                                                                                                                                                                                                                                                                                                                                                             |  |  |
| Implementation                                    | : | <ul> <li>The business is planned to be scaled up by investment in existing goods like; Rice, Flour, Milk, Soyabin oil, Hardware etc</li> <li>Average 15% gain on sale.</li> <li>The business is operating by entrepreneur. Existing no employee.</li> <li>The shop is rented</li> <li>Collects goods from Jurain</li> <li>Agreed grace period is 3 months.</li> </ul> |  |  |