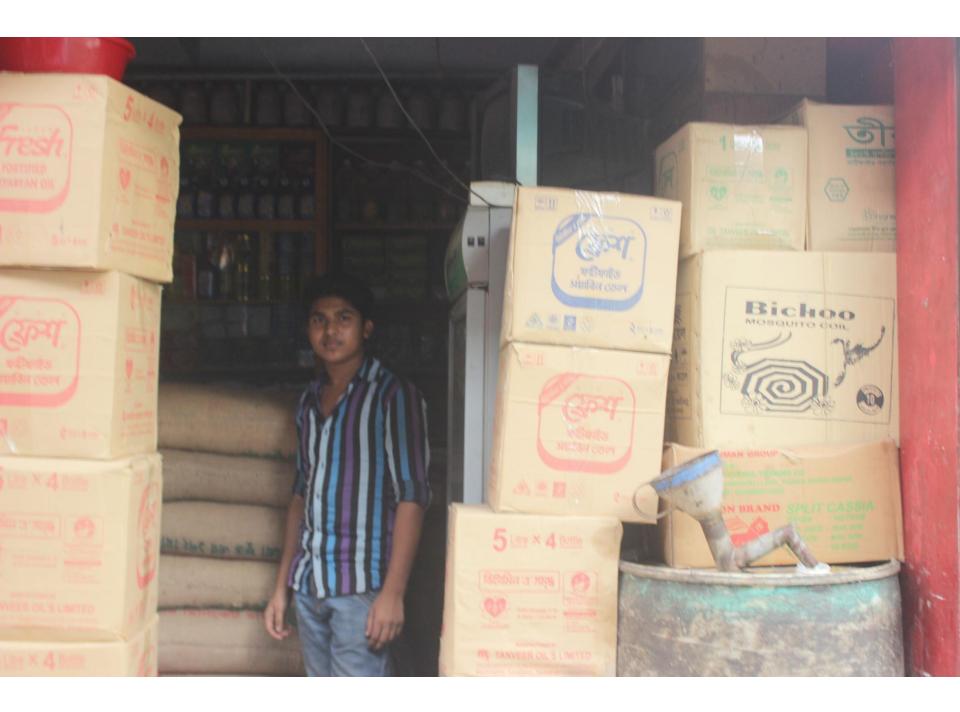

| Proposed Nobin Udyokta Business Info              |   |                                                                                                                                                                                                                                                                                                                                                                       |  |  |
|---------------------------------------------------|---|-----------------------------------------------------------------------------------------------------------------------------------------------------------------------------------------------------------------------------------------------------------------------------------------------------------------------------------------------------------------------|--|--|
| Business Name                                     | : | MA BABAR DOA VARIETIES STORE                                                                                                                                                                                                                                                                                                                                          |  |  |
| Location                                          | : | Baaktar Char Baazar,                                                                                                                                                                                                                                                                                                                                                  |  |  |
| Total Investment in BDT                           | : | BDT 530,000/-                                                                                                                                                                                                                                                                                                                                                         |  |  |
| Financing                                         | : | Self BDT 430,000/-(from existing business) 81%                                                                                                                                                                                                                                                                                                                        |  |  |
|                                                   |   | Required Investment BDT 100,000/-(as equity) 19%                                                                                                                                                                                                                                                                                                                      |  |  |
| Present salary/drawings from business (estimates) | : | BDT 5,000/-                                                                                                                                                                                                                                                                                                                                                           |  |  |
| Proposed Salary                                   | : | BDT 5,000/-                                                                                                                                                                                                                                                                                                                                                           |  |  |
| Size of shop                                      | : | 22 ft x 14 ft= 308 square ft                                                                                                                                                                                                                                                                                                                                          |  |  |
| Security of the shop                              | : | BDT 50000                                                                                                                                                                                                                                                                                                                                                             |  |  |
| Implementation                                    | : | <ul> <li>The business is planned to be scaled up by investment in existing goods like; Rice, Flour, Milk, Soyabin oil, Hardware etc</li> <li>Average 15% gain on sale.</li> <li>The business is operating by entrepreneur. Existing no employee.</li> <li>The shop is rented</li> <li>Collects goods from Jurain</li> <li>Agreed grace period is 3 months.</li> </ul> |  |  |