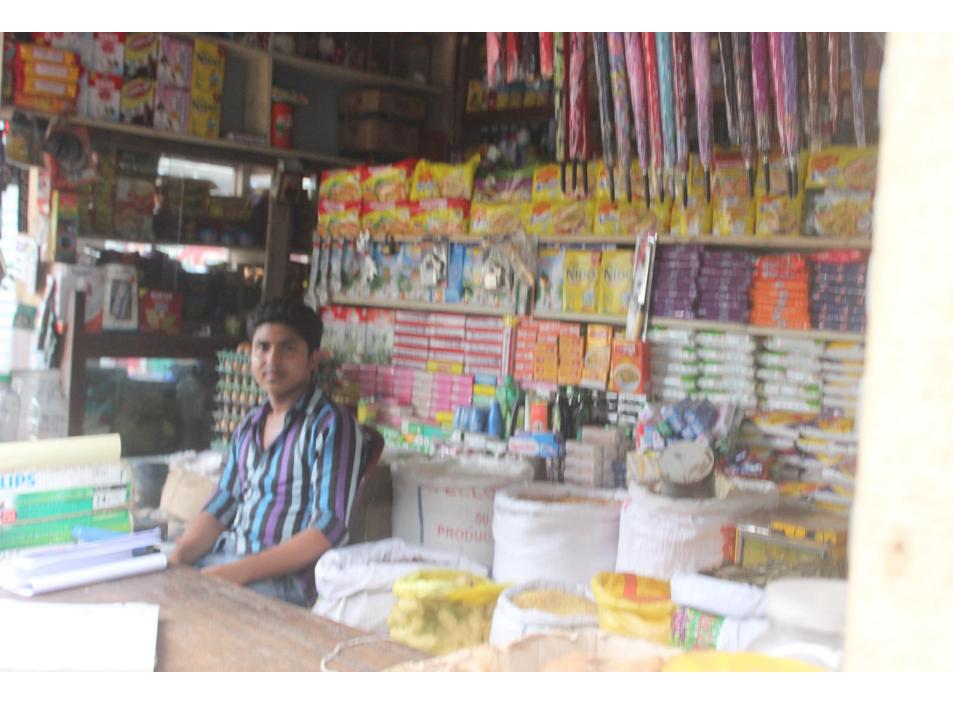

| Proposed Nobin Udyokta Business Info              |   |                                                                                                                                                                                                                                                                                                                                                                       |  |  |
|---------------------------------------------------|---|-----------------------------------------------------------------------------------------------------------------------------------------------------------------------------------------------------------------------------------------------------------------------------------------------------------------------------------------------------------------------|--|--|
| Business Name                                     | : | MA BABAR DOA VARIETIES STORE                                                                                                                                                                                                                                                                                                                                          |  |  |
| Location                                          | : | Baaktar Char Baazar,                                                                                                                                                                                                                                                                                                                                                  |  |  |
| Total Investment in BDT                           | : | BDT 530,000/-                                                                                                                                                                                                                                                                                                                                                         |  |  |
| Financing                                         | : | Self BDT 430,000/-(from existing business) 81%                                                                                                                                                                                                                                                                                                                        |  |  |
|                                                   |   | Required Investment BDT 100,000/-(as equity) 19%                                                                                                                                                                                                                                                                                                                      |  |  |
| Present salary/drawings from business (estimates) | : | BDT 5,000/-                                                                                                                                                                                                                                                                                                                                                           |  |  |
| Proposed Salary                                   | : | BDT 5,000/-                                                                                                                                                                                                                                                                                                                                                           |  |  |
| Size of shop                                      | : | 22 ft x 14 ft= 308 square ft                                                                                                                                                                                                                                                                                                                                          |  |  |
| Security of the shop                              | : | BDT 50000                                                                                                                                                                                                                                                                                                                                                             |  |  |
| Implementation                                    | : | <ul> <li>The business is planned to be scaled up by investment in existing goods like; Rice, Flour, Milk, Soyabin oil, Hardware etc</li> <li>Average 15% gain on sale.</li> <li>The business is operating by entrepreneur. Existing no employee.</li> <li>The shop is rented</li> <li>Collects goods from Jurain</li> <li>Agreed grace period is 3 months.</li> </ul> |  |  |