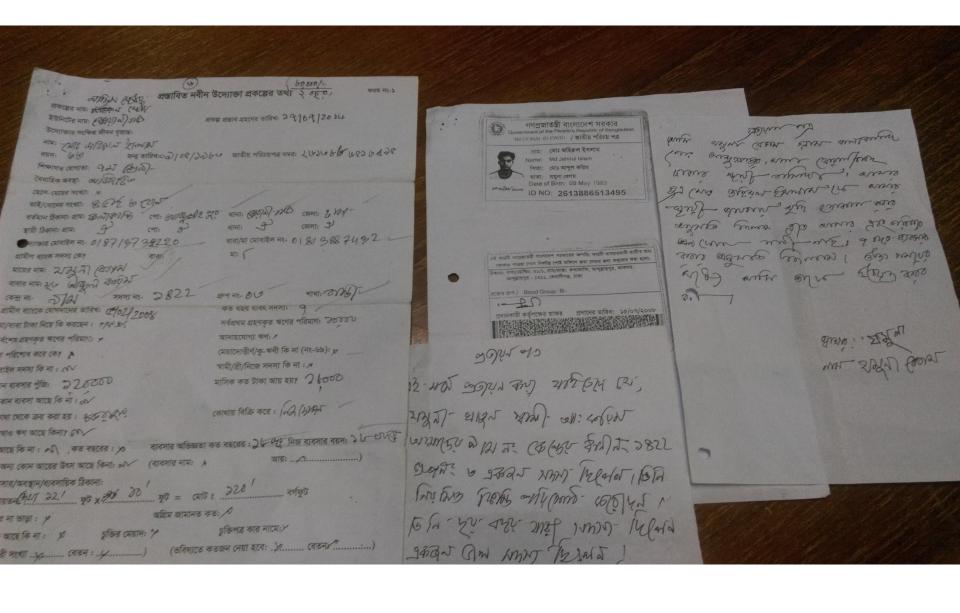

#### **Proposed NU Business Name: NADIM STORE**

Project identification and prepared by: Md Sirajul Islam, Keraniganj Unit, Dhaka

Project verified by: Susanta Kumar Bishwash

| Brief Bio of The Proposed Nobin Udyokta                                                                                                         |         |                                                                                                                                                                                               |  |  |
|-------------------------------------------------------------------------------------------------------------------------------------------------|---------|-----------------------------------------------------------------------------------------------------------------------------------------------------------------------------------------------|--|--|
| Name                                                                                                                                            | :       | MD JAHIRUL ISLAM                                                                                                                                                                              |  |  |
| Age                                                                                                                                             | :       | 09-05-1983 (33 Years)                                                                                                                                                                         |  |  |
| Education, till to date                                                                                                                         | :       | Class Seven                                                                                                                                                                                   |  |  |
| Marital status                                                                                                                                  | :       | Unmarried                                                                                                                                                                                     |  |  |
| Children                                                                                                                                        | :       | Nil                                                                                                                                                                                           |  |  |
| No. of siblings:                                                                                                                                | :       | 4 Brothers 3 Sisters                                                                                                                                                                          |  |  |
| Address                                                                                                                                         | :       | Vill: Kalakandi , P.O: Abdullahpur ,P.S: Keraniganj , Dist: Dhaka                                                                                                                             |  |  |
| Parent's and GB related Info (i) Who is GB member (ii) Mother's name (iii) Father's name (iv) GB member's info                                  | : : : : | Mother Father  JAMUNA BEGUM  LATE ABBDUL KARIM  Branch:Basta Keraniganj, Centre # 09(Female),  Member ID: 1422, Group No:03  Member since:05-02-2004 to 2011 (07Years)  First loan: BDT 10000 |  |  |
| Further Information: (v) Who pays GB loan installment (vi) Mobile lady (vii) Grameen Education Loan (viii) Any other loan like GB, BRAC ASA etc | : : :   | Existing Loan: BDT Nil, Outstanding loan: Nil Father No No No                                                                                                                                 |  |  |