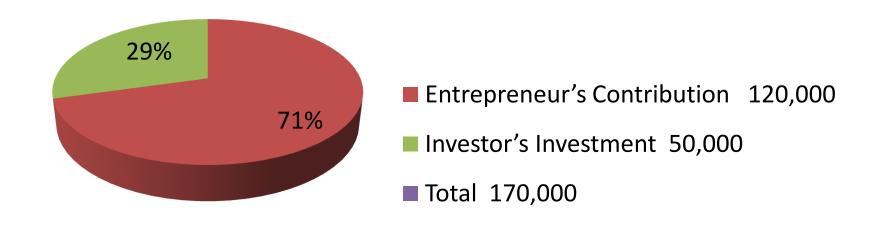

| Proposed Nobin Udyokta Business Info              |   |                                                                                                                                                                                                                                                                                                                                                                          |  |  |  |
|---------------------------------------------------|---|--------------------------------------------------------------------------------------------------------------------------------------------------------------------------------------------------------------------------------------------------------------------------------------------------------------------------------------------------------------------------|--|--|--|
| Business Name                                     | : | NADIM STORE                                                                                                                                                                                                                                                                                                                                                              |  |  |  |
| Location                                          | : | Kalkandi, Keraniganz                                                                                                                                                                                                                                                                                                                                                     |  |  |  |
| Total Investment in BDT                           | : | BDT 170,000/-                                                                                                                                                                                                                                                                                                                                                            |  |  |  |
| Financing                                         | : | Self BDT 120,000/-(from existing business) 71%                                                                                                                                                                                                                                                                                                                           |  |  |  |
|                                                   |   | Required Investment BDT 50,000/-(as equity) 29%                                                                                                                                                                                                                                                                                                                          |  |  |  |
| Present salary/drawings from business (estimates) | : | BDT 5,000/-                                                                                                                                                                                                                                                                                                                                                              |  |  |  |
| Proposed Salary                                   | : | BDT 5,000/-                                                                                                                                                                                                                                                                                                                                                              |  |  |  |
| Size of shop                                      | : | 9 ft x 20 ft= 180 square ft                                                                                                                                                                                                                                                                                                                                              |  |  |  |
| Security of the shop                              | : | Nil                                                                                                                                                                                                                                                                                                                                                                      |  |  |  |
| Implementation                                    | : | <ul> <li>The business is planned to be scaled up by investment in existing goods like; Rice, Flour, Soft drinks, Soap, Ice cream, Biscuit etc</li> <li>Average 15% gain on sale.</li> <li>The business is operating by entrepreneur. Existing 01 employee.</li> <li>The shop is rented</li> <li>Collects goods from</li> <li>Agreed grace period is 3 months.</li> </ul> |  |  |  |

| Investment Breakdown |     |            |         |      |          |        |          |  |
|----------------------|-----|------------|---------|------|----------|--------|----------|--|
| Existing             |     |            |         |      | Proposed |        |          |  |
| Particulars          | Qty | Unit Price | Amount  | Qty  | Unit     | Amount | Proposed |  |
|                      |     |            | (BDT)   | 1    | Price    | (BDT)  | Total    |  |
| Rice                 | 10  | 2500       | 25,000  |      |          |        | 25,000   |  |
| Flour                | 5   | 1000       | 5,000   | 400  | 50       | 20,000 | 25,000   |  |
| Cocacola             | 500 | 50         | 25,000  | 100  | 100      | 10,000 | 35,000   |  |
| Oil                  | 100 | 90         | 9,000   | 500  | 40       | 20,000 | 29,000   |  |
| Soap                 | 200 | 30         | 6,000   |      |          | 0      | 6,000    |  |
| Icecream             | 500 | 40         | 20,000  | 0    | 0        | 0      | 20,000   |  |
| Biscuit              | 200 | 30         | 6,000   | 0    | 0        | 0      | 6,000    |  |
| Salt                 | 100 | 80         | 8,000   |      | 0        | 0      | 8,000    |  |
| Others               | 0   | 0          | 16,000  |      |          | 0      | 16,000   |  |
| Total                |     | 3820       | 120,000 | 1000 | 0        | 50,000 | 170,000  |  |