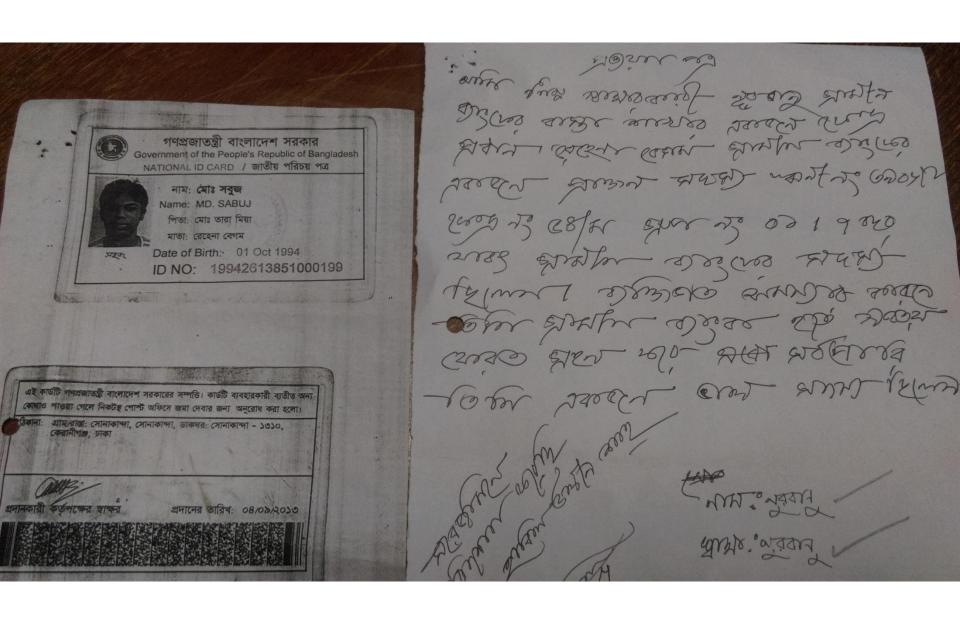

#### **Proposed NU Business Name: SABUJ FASHION & COSMETICS**

Project identification and prepared by: Md Sirajul Islam, Keraniganj Unit, Dhaka

Project verified by: Susanta Kumar Bishwash

| Brief Bio of The Proposed Nobin Udyokta                                                                        |   |                                                                                                                                                                        |  |  |
|----------------------------------------------------------------------------------------------------------------|---|------------------------------------------------------------------------------------------------------------------------------------------------------------------------|--|--|
| Name                                                                                                           | : | MD SABUJ                                                                                                                                                               |  |  |
| Age                                                                                                            | : | 01-10-1994 (22 Years)                                                                                                                                                  |  |  |
| Education, till to date                                                                                        | : | SSC                                                                                                                                                                    |  |  |
| Marital status                                                                                                 | : | Married                                                                                                                                                                |  |  |
| Children                                                                                                       | : | Nil                                                                                                                                                                    |  |  |
| No. of siblings:                                                                                               | : | 3 Brothers 01 Sister                                                                                                                                                   |  |  |
| Address                                                                                                        | : | Vill: Sonakanda, P.O: Sonakanda, P.S: Keraniganj , Dist: Dhaka                                                                                                         |  |  |
| Parent's and GB related Info (i) Who is GB member (ii) Mother's name (iii) Father's name (iv) GB member's info |   | Mother Father  REHENA BEGUM  MD TARA MIA  Branch:Basta, Centre # 54(Female),  Member ID: 3906/2, Group No:01  Member since:01-0-32003 ( 07Years)  First loan: BDT 5000 |  |  |
| Further Information:                                                                                           |   | Existing Loan: BDT 20000, Outstanding loan: Nil Father                                                                                                                 |  |  |
| (v) Who pays GB loan installment (vi) Mobile lady                                                              |   | No                                                                                                                                                                     |  |  |
| (vii) Grameen Education Loan (viii) Any other loan like GB, BRAC ASA etc                                       | : | No<br>No                                                                                                                                                               |  |  |

# **FAMILY PICTURE**