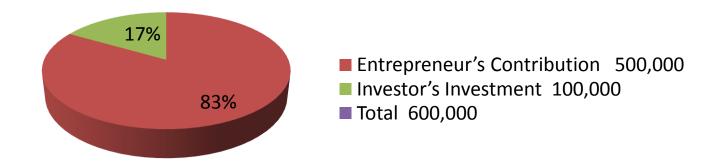

| Investment Breakdown |          |            |         |     |                |         |          |
|----------------------|----------|------------|---------|-----|----------------|---------|----------|
|                      | Proposed |            |         |     |                |         |          |
| Particulars          | Qty      | Unit Price | Amount  | Qty | Qty Unit Price |         | Proposed |
|                      |          |            | (BDT)   |     |                | (BDT)   | Total    |
| Cosmetics            | 470      | 313        | 147,110 | 133 | 150            | 19,950  | 167,060  |
| Garments items       | 620      | 400        | 248,000 | 0   | 0              | 80,050  | 328,050  |
| Ladies Items         | 415      | 235        | 97,525  | 0   | 0              | 0       | 97,525   |
| Others               | 0        | 0          | 7,365   | 0   | 0              | 0       | 7,365    |
| Total                |          | 958        | 500,000 | 133 | 0              | 100,000 | 600,000  |