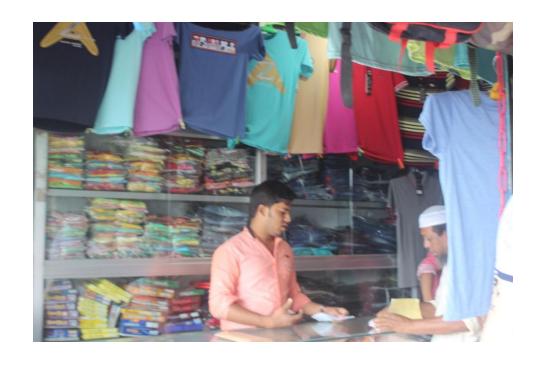

#### **Proposed NU Business Name: SABUJ FASHION & COSMETICS**



Project identification and prepared by: Md Sirajul Islam, Keraniganj Unit, Dhaka

Project verified by: Susanta Kumar Bishwash



| Brief Bio of The Proposed Nobin Udyokta                                                                        |   |                                                                                                                                                                        |  |  |
|----------------------------------------------------------------------------------------------------------------|---|------------------------------------------------------------------------------------------------------------------------------------------------------------------------|--|--|
| Name