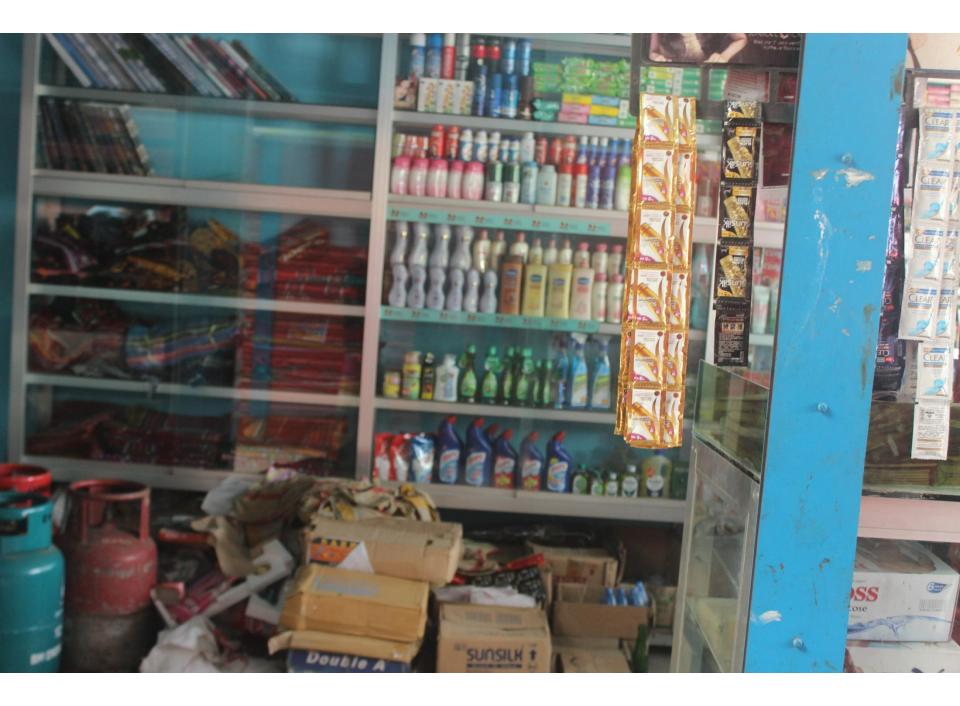

# Pictures

| Proposed Nobin Udyokta Business Info              |   |                                                                                                                                                                                                                                                                                                                                                                   |  |  |
|---------------------------------------------------|---|-------------------------------------------------------------------------------------------------------------------------------------------------------------------------------------------------------------------------------------------------------------------------------------------------------------------------------------------------------------------|--|--|
| Business Name                                     | : | TWO BROTHERS & VARIETIES STORE                                                                                                                                                                                                                                                                                                                                    |  |  |
| Location                                          | : | Razabari baazar, South Keraniganj                                                                                                                                                                                                                                                                                                                                 |  |  |
| Total Investment in BDT                           | : | BDT 450,000/-                                                                                                                                                                                                                                                                                                                                                     |  |  |
| Financing                                         | : | Self BDT 350,000/-(from existing business) 78% Required Investment BDT 100,000/-(as equity) 22%                                                                                                                                                                                                                                                                   |  |  |
| Present salary/drawings from business (estimates) | : | BDT 5,000/-                                                                                                                                                                                                                                                                                                                                                       |  |  |
| Proposed Salary                                   | : | BDT 5,000/-                                                                                                                                                                                                                                                                                                                                                       |  |  |
| Size of shop                                      | : | 22 ft x 10 ft= 220 square ft                                                                                                                                                                                                                                                                                                                                      |  |  |
| Security of the shop                              | : | BDT 200000                                                                                                                                                                                                                                                                                                                                                        |  |  |
| Implementation                                    | : | <ul> <li>The business is planned to be scaled up by investment in existing goods like; Cosmetics, Cloth, Bikash, others.</li> <li>Average 15% gain on sale.</li> <li>The business is operating by entrepreneur. Existing no employee.</li> <li>The shop is rented.</li> <li>Collects goods from Moulovibajar</li> <li>Agreed grace period is 3 months.</li> </ul> |  |  |