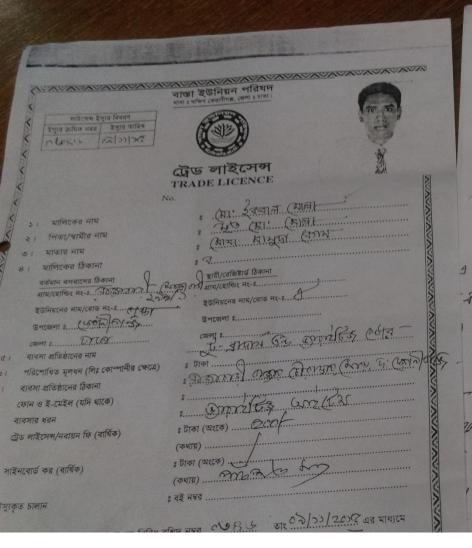

#### দোকান ভাড়া চুক্তিপত্ৰ

মোহ ইকবাল মোল্লা, পিতাঃ- মৃত- মোহাম্মদ মোল্লা, সাং- রাজাবাড়ী, পোঃ রাজাবাড়ী, থানাঃ দক্ষিণ কেরাণীগঞ্জ, জেলাঃ ঢাকা, জাতীয়তাঃ বাংলাদেশী, ধর্মঃ ইসলাম, পেশাঃ ব্যবসা।

\*\*প্রথম পক/ভাড়াটিয়া\*\*

৪- মৃত- সবুজ আলী, সাং- রাজাবাড়ী, পোঃ রাজাবাড়ী, থানাঃ দক্ষিণ কেরানীগভ

- 40) - 212 (AM CA) - 410 ON - 2112 (AM CA) - 2112 (AM CA) - 2112 (AM CA) - 4110 (AM CA) - 4110

নাম: মোঃ ইকবাল মোলা Name: Md. Iqbal Molla