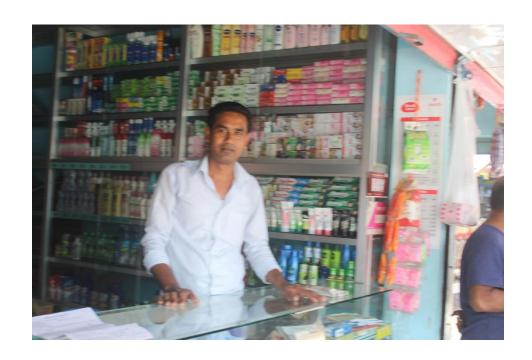

### **Proposed NU Business Name: TWO BROTHERS & VARIETIES STORE**



Project identification and prepared by: Md Sirajul Islam, Keraniganj Unit, Dhaka

Project verified by: Susanta Kumar Bishwash



| Brief Bio of The Proposed Nobin Udyokta                                                                        |       |                                                                                                                                                                                 |  |  |
|----------------------------------------------------------------------------------------------------------------|-------|---------------------------------------------------------------------------------------------------------------------------------------------------------------------------------|--|--|
| Name