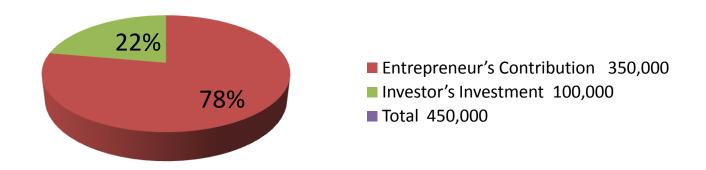

| Proposed Nobin Udyokta Business Info              |   |                                                                                                                                                                                                                                                                                                                                                                   |  |  |
|---------------------------------------------------|---|-------------------------------------------------------------------------------------------------------------------------------------------------------------------------------------------------------------------------------------------------------------------------------------------------------------------------------------------------------------------|--|--|
| Business Name                                     | : | TWO BROTHERS & VARIETIES STORE                                                                                                                                                                                                                                                                                                                                    |  |  |
| Location                                          | : | Razabari baazar, South Keraniganj                                                                                                                                                                                                                                                                                                                                 |  |  |
| Total Investment in BDT                           | : | BDT 450,000/-                                                                                                                                                                                                                                                                                                                                                     |  |  |
| Financing                                         | : | Self BDT 350,000/-(from existing business) 78% Required Investment BDT 100,000/-(as equity) 22%                                                                                                                                                                                                                                                                   |  |  |
| Present salary/drawings from business (estimates) | : | BDT 5,000/-                                                                                                                                                                                                                                                                                                                                                       |  |  |
| Proposed Salary                                   | : | BDT 5,000/-                                                                                                                                                                                                                                                                                                                                                       |  |  |
| Size of shop                                      | : | 22 ft x 10 ft= 220 square ft                                                                                                                                                                                                                                                                                                                                      |  |  |
| Security of the shop                              | : | BDT 200000                                                                                                                                                                                                                                                                                                                                                        |  |  |
| Implementation                                    | : | <ul> <li>The business is planned to be scaled up by investment in existing goods like; Cosmetics, Cloth, Bikash, others.</li> <li>Average 15% gain on sale.</li> <li>The business is operating by entrepreneur. Existing no employee.</li> <li>The shop is rented.</li> <li>Collects goods from Moulovibajar</li> <li>Agreed grace period is 3 months.</li> </ul> |  |  |