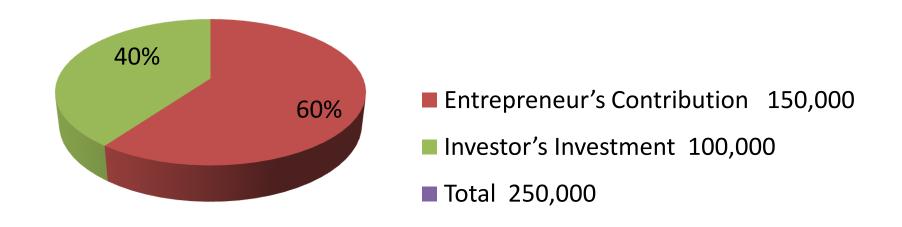

| Proposed Nobin Udyokta Business Info              |   |                                                                                                                                                         |  |
|---------------------------------------------------|---|---------------------------------------------------------------------------------------------------------------------------------------------------------|--|
| Business Name                                     |   | AL-ARAFAT POLTY MEDICIN & FEED                                                                                                                          |  |
| Location                                          | : | Aktapara                                                                                                                                                |  |
| Total Investment in BDT                           | : | BDT 2,50,000/-                                                                                                                                          |  |
| Financing                                         | : | Self BDT 1,50,000/-(from existing business) 60%                                                                                                         |  |
|                                                   |   | Required Investment BDT 1,00,000/-(as equity) 40%                                                                                                       |  |
| Present salary/drawings from business (estimates) | : | BDT 5,000/-                                                                                                                                             |  |
| Proposed Salary                                   | : | BDT 5,000/-                                                                                                                                             |  |
| Size of shop                                      | : | 13ft x 12ft= 156 square ft                                                                                                                              |  |
| Security of the shop                              | : | BDT 35,000/-                                                                                                                                            |  |
| Implementation                                    | : | ■The business is planned to be scaled up by investment in existing goods like;Kolimox,Hefatonic,Esent,A T Vet, Sifrovet etc  ■Average 15% gain on sale. |  |

| Investment Breakdown                  |          |          |                       |  |  |  |
|---------------------------------------|----------|----------|-----------------------|--|--|--|
| Particulars                           | Existing | Proposed | <b>Proposed Total</b> |  |  |  |
| Kolimox                               | 28,000   | 35,000   | 63,000                |  |  |  |
| Hefatonic                             | 9,600    | 12,800   | 22,400                |  |  |  |
| Sifrovet                              | 20,000   | 25,000   | 45,000                |  |  |  |
| Esent                                 | 12,500   | 25,000   | 37,500                |  |  |  |
| A T vet                               | 13,500   | 0        | 13,500                |  |  |  |
| Vitamol ,Baiyoplasent,Asta d b,Powder | 66,400   | 2,200    | 68,600                |  |  |  |
| etc                                   |          |          |                       |  |  |  |
| Total                                 | 1,50,000 | 100,000  | 2,50,000              |  |  |  |