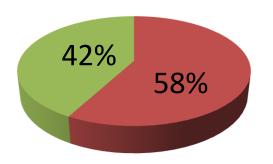

| Proposed Nobin Udyokta Business Info                 |   |                                                                                                                                                                                                                                                                                                                                                                         |  |  |  |
|------------------------------------------------------|---|-------------------------------------------------------------------------------------------------------------------------------------------------------------------------------------------------------------------------------------------------------------------------------------------------------------------------------------------------------------------------|--|--|--|
| Business Name                                        | : | AYSHA GENERAL STORE                                                                                                                                                                                                                                                                                                                                                     |  |  |  |
| Location                                             | : | Chatir bazar                                                                                                                                                                                                                                                                                                                                                            |  |  |  |
| Total Investment in BDT                              | : | BDT 190,000/-                                                                                                                                                                                                                                                                                                                                                           |  |  |  |
| Financing                                            | : | Self BDT 1,10,000/-(from existing business) 58%<br>Required Investment BDT 80,000/-(as equity) 42%                                                                                                                                                                                                                                                                      |  |  |  |
| Present salary/drawings<br>from business (estimates) | : | BDT 5,000/-                                                                                                                                                                                                                                                                                                                                                             |  |  |  |
| Proposed Salary                                      | : | BDT 5,000/-                                                                                                                                                                                                                                                                                                                                                             |  |  |  |
| Size of shop                                         | : | 11 ft x 15 ft= 165 square ft                                                                                                                                                                                                                                                                                                                                            |  |  |  |
| Security of the shop                                 | : | BDT 50,000/-                                                                                                                                                                                                                                                                                                                                                            |  |  |  |
| Implementation                                       | : | <ul> <li>The business is planned to be scaled up by investment in existing goods like; grocery item etc.</li> <li>Average 15% gain on sale.</li> <li>The business is operating by entrepreneur. Existing no employees.</li> <li>After getting equity fund 1 employ will be appointed.</li> <li>The shop is rented.</li> <li>Agreed grace period is 3 months.</li> </ul> |  |  |  |