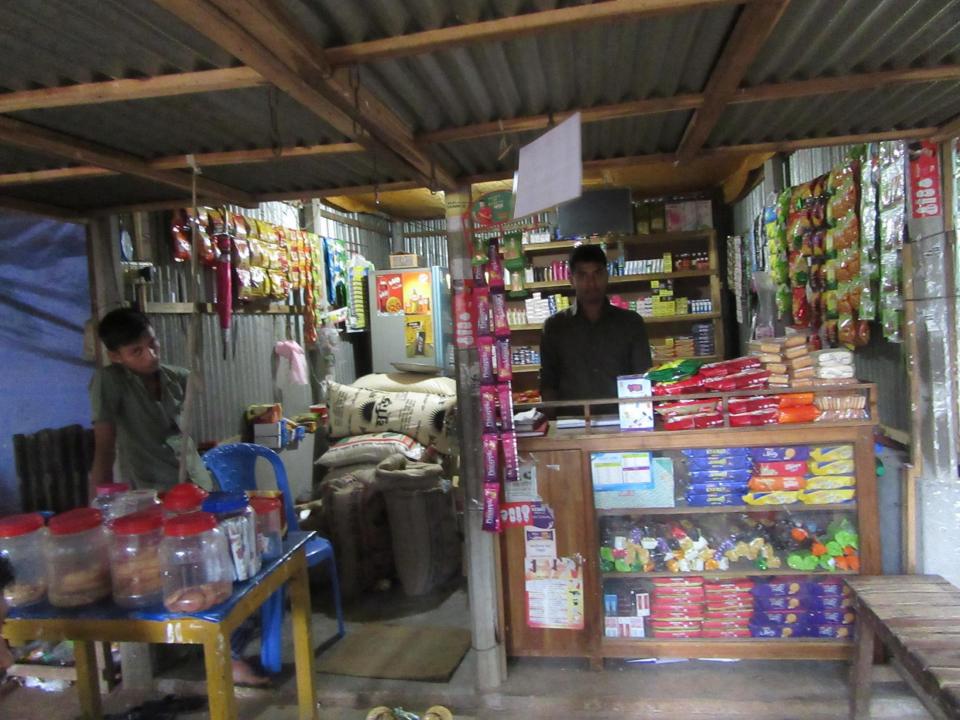

| Proposed Nobin Udyokta Business Info                 |   |                                                                                                                                                                                                                                                                                                                                                                         |  |  |  |
|------------------------------------------------------|---|-------------------------------------------------------------------------------------------------------------------------------------------------------------------------------------------------------------------------------------------------------------------------------------------------------------------------------------------------------------------------|--|--|--|
| Business Name                                        | : | AYSHA GENERAL STORE                                                                                                                                                                                                                                                                                                                                                     |  |  |  |
| Location                                             | : | Chatir bazar                                                                                                                                                                                                                                                                                                                                                            |  |  |  |
| Total Investment in BDT                              | : | BDT 190,000/-                                                                                                                                                                                                                                                                                                                                                           |  |  |  |
| Financing                                            | : | Self BDT 1,10,000/-(from existing business) 58%<br>Required Investment BDT 80,000/-(as equity) 42%                                                                                                                                                                                                                                                                      |  |  |  |
| Present salary/drawings<br>from business (estimates) | : | BDT 5,000/-                                                                                                                                                                                                                                                                                                                                                             |  |  |  |
| Proposed Salary                                      | : | BDT 5,000/-                                                                                                                                                                                                                                                                                                                                                             |  |  |  |
| Size of shop                                         | : | 11 ft x 15 ft= 165 square ft                                                                                                                                                                                                                                                                                                                                            |  |  |  |
| Security of the shop                                 | : | BDT 50,000/-                                                                                                                                                                                                                                                                                                                                                            |  |  |  |
| Implementation                                       | : | <ul> <li>The business is planned to be scaled up by investment in existing goods like; grocery item etc.</li> <li>Average 15% gain on sale.</li> <li>The business is operating by entrepreneur. Existing no employees.</li> <li>After getting equity fund 1 employ will be appointed.</li> <li>The shop is rented.</li> <li>Agreed grace period is 3 months.</li> </ul> |  |  |  |