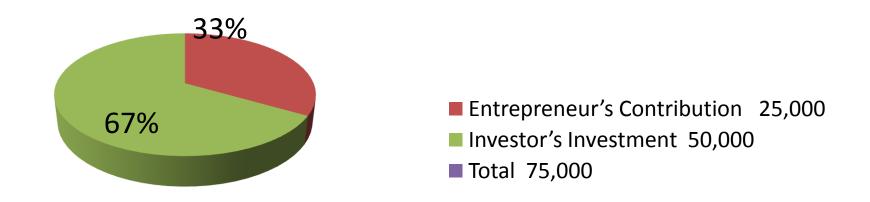

| Investment Breakdown        |     |       |        |     |          |        |          |  |
|-----------------------------|-----|-------|--------|-----|----------|--------|----------|--|
| Existing                    |     |       |        |     | Proposed |        |          |  |
| Particulars Qty. Unit Amour |     |       | Amount | Qty | Unit     | Amount | Proposed |  |
|                             |     | Price | (BDT)  |     | Price    | (BDT)  | Total    |  |
| Shirt Piece                 | 45  | 300   | 13,500 | 47  | 300      | 14,100 | 27,600   |  |
| Long Cloth                  | 30  | 50    | 1,500  | 198 | 50       | 9,900  | 11,400   |  |
| School Dress                | 50  | 120   | 6,000  | 50  | 120      | 6,000  | 12,000   |  |
| Pant Piece                  | 10  | 400   | 4,000  | 50  | 400      | 20,000 | 24,000   |  |
| Total                       | 135 |       | 25,000 | 345 |          | 50,000 | 75,000   |  |