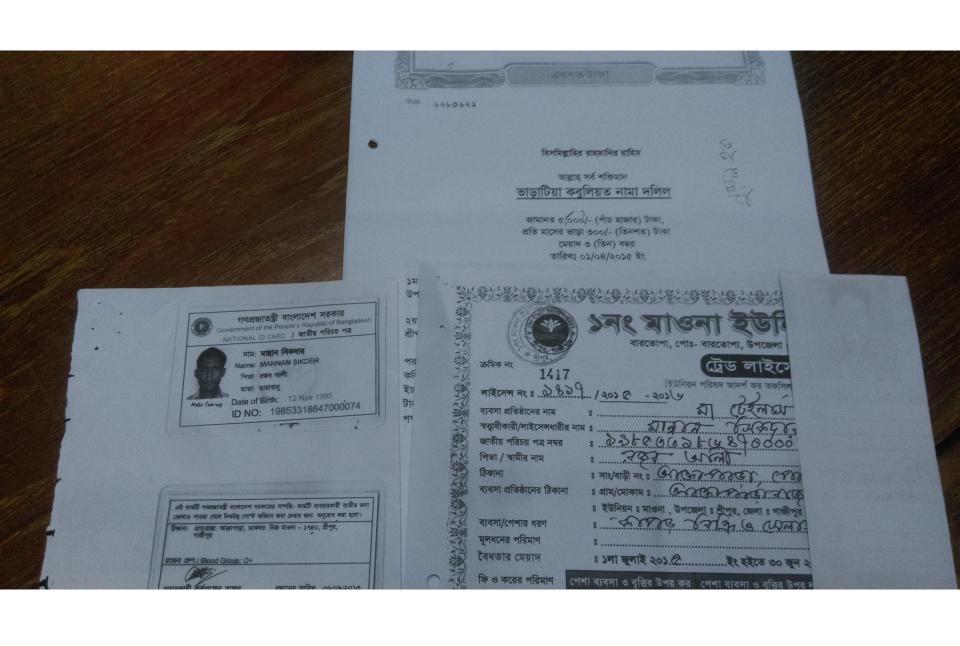

#### **Proposed NU Business Name: MA TAILORS**

Project identification and prepared by: Md. Hafijur Rahman, Mawna Unit, Gazipur

Project verified by: MD. Rafiqul Islam

| Brief Bio of The Proposed Nobin Udyokta                                                                                                         |     |                                                                                                                                                                              |  |  |  |
|-------------------------------------------------------------------------------------------------------------------------------------------------|-----|------------------------------------------------------------------------------------------------------------------------------------------------------------------------------|--|--|--|
| Name                                                                                                                                            | :   | MANNAN SIKDER                                                                                                                                                                |  |  |  |
| Age                                                                                                                                             | :   | 12-12-1985 (31 Years)                                                                                                                                                        |  |  |  |
| Education, till to date                                                                                                                         | :   | Class VIII                                                                                                                                                                   |  |  |  |
| Marital status                                                                                                                                  | :   | Married                                                                                                                                                                      |  |  |  |
| Children                                                                                                                                        | :   | 1 Son                                                                                                                                                                        |  |  |  |
| No. of siblings:                                                                                                                                | :   | 2 Brothers 1 Sister                                                                                                                                                          |  |  |  |
| Address                                                                                                                                         | :   | Vill: Aktarpara, P.O: Nij mawna, P.S: Shreepur, Dist: Gazipur                                                                                                                |  |  |  |
| Parent's and GB related Info (i) Who is GB member (ii) Mother's name (iii) Father's name (iv) GB member's info                                  | : : | Mother Father  TARABANU  ROJOB ALI  Branch: Mawna , Shreepur, Centre # 12(Female),  Member ID: 1413, Group No: 03  Member since: 15-07-2008(08 Years)  First loan: BDT 3,000 |  |  |  |
| Further Information: (v) Who pays GB loan installment (vi) Mobile lady (vii) Grameen Education Loan (viii) Any other loan like GB, BRAC ASA etc | :   | Existing Loan: BDT 20000, Outstanding loan: 12540 Brother No No No                                                                                                           |  |  |  |

### BRIEF BIO OF THE PROPOSED NOBIN UDYOKTA (CONT...)

| Present Occupation(Besides own business, i.e., persuading further studies, other business etc.) | : | Nil                                                      |
|-------------------------------------------------------------------------------------------------|---|----------------------------------------------------------|
| Business Experiences and                                                                        | : | 7 years experience in running business.                  |
| Training Info                                                                                   | : | He has no training.                                      |
| Other Own/Family Sources of Income                                                              | : | -                                                        |
| Other Own/Family Sources of Liabilities                                                         | : | None                                                     |
| Entrepreneur Contact No.                                                                        | : | 01739-271331                                             |
| Mother's Contact No.                                                                            | : | 01686-005948                                             |
| NU Project<br>Source/Reference                                                                  | : | Grameen Shakti Samajik Byabosha Ltd. Mawna Unit, Gazipur |