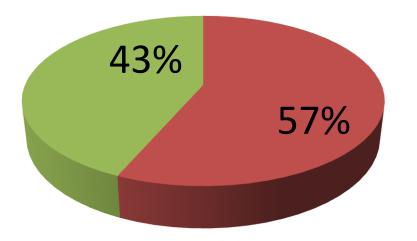

| Proposed Nobin Udyokta Business Info                 |   |                                                                                                                                                                                                                                                                                                                                                                                                                                                                   |  |  |  |
|------------------------------------------------------|---|-------------------------------------------------------------------------------------------------------------------------------------------------------------------------------------------------------------------------------------------------------------------------------------------------------------------------------------------------------------------------------------------------------------------------------------------------------------------|--|--|--|
| Business Name                                        | : | MONIR JONY ENTERPRISE                                                                                                                                                                                                                                                                                                                                                                                                                                             |  |  |  |
| Location                                             | : | Aktapara Bazar                                                                                                                                                                                                                                                                                                                                                                                                                                                    |  |  |  |
| Total Investment in BDT                              | : | BDT 2,30,000/-                                                                                                                                                                                                                                                                                                                                                                                                                                                    |  |  |  |
| Financing                                            | : | Self BDT 1,30,000/-(from existing business) 57%<br>Required Investment BDT 1,00,000/-(as equity) 43%                                                                                                                                                                                                                                                                                                                                                              |  |  |  |
| Present salary/drawings<br>from business (estimates) | : | BDT 5,000/-                                                                                                                                                                                                                                                                                                                                                                                                                                                       |  |  |  |
| Proposed Salary                                      | : | BDT 5,000/-                                                                                                                                                                                                                                                                                                                                                                                                                                                       |  |  |  |
| Size of shop                                         | : | 18ft x 12ft= 216 square ft                                                                                                                                                                                                                                                                                                                                                                                                                                        |  |  |  |
| Security of the shop                                 | : | 5000                                                                                                                                                                                                                                                                                                                                                                                                                                                              |  |  |  |
| Implementation                                       | : | <ul> <li>The business is planned to be scaled up by investment in existing goods like; Rice , Soyabin, Soap, Biscuit, Chanachur, Chips, Noodle, Oil, Salt, Potato, etc</li> <li>Average 15% gain on sale.</li> <li>The business is operating by entrepreneur. Existing no employees. After getting equity fund 1 employee will be appointed</li> <li>The shop is rented.</li> <li>Collects goods from Mawna.</li> <li>Agreed grace period is 3 months.</li> </ul> |  |  |  |