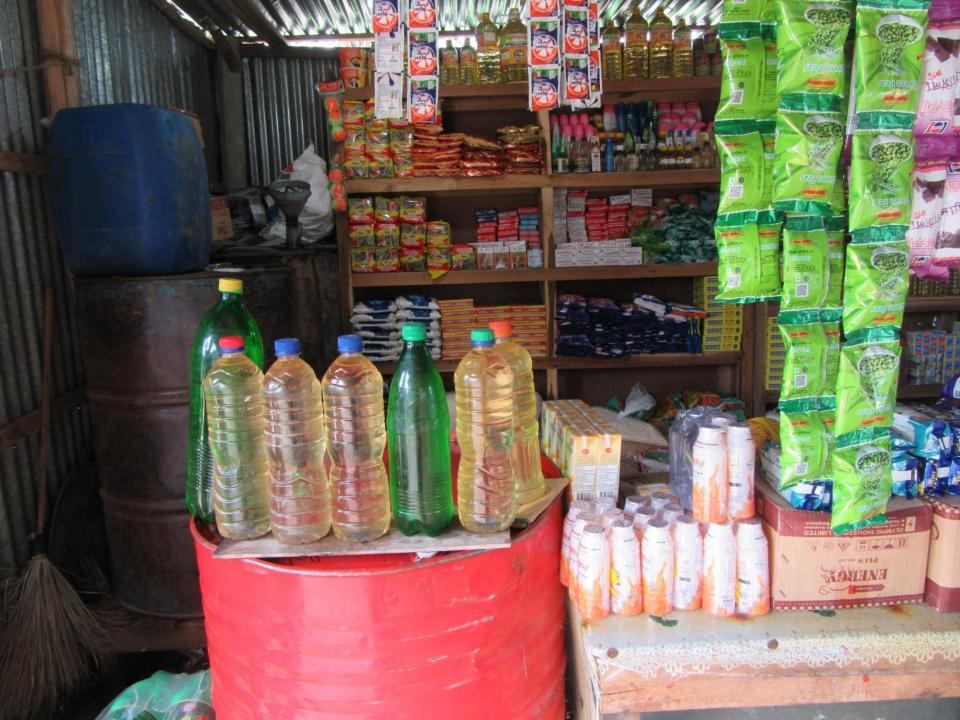

| Proposed Nobin Udyokta Business Info                 |   |                                                                                                                                                                                                                                                                                                                                                                                                                                                                   |  |  |  |
|------------------------------------------------------|---|-------------------------------------------------------------------------------------------------------------------------------------------------------------------------------------------------------------------------------------------------------------------------------------------------------------------------------------------------------------------------------------------------------------------------------------------------------------------|--|--|--|
| Business Name                                        | : | MONIR JONY ENTERPRISE                                                                                                                                                                                                                                                                                                                                                                                                                                             |  |  |  |
| Location                                             | : | Aktapara Bazar                                                                                                                                                                                                                                                                                                                                                                                                                                                    |  |  |  |
| Total Investment in BDT                              | : | BDT 2,30,000/-                                                                                                                                                                                                                                                                                                                                                                                                                                                    |  |  |  |
| Financing                                            | : | Self BDT 1,30,000/-(from existing business) 57%<br>Required Investment BDT 1,00,000/-(as equity) 43%                                                                                                                                                                                                                                                                                                                                                              |  |  |  |
| Present salary/drawings<br>from business (estimates) | : | BDT 5,000/-                                                                                                                                                                                                                                                                                                                                                                                                                                                       |  |  |  |
| Proposed Salary                                      | : | BDT 5,000/-                                                                                                                                                                                                                                                                                                                                                                                                                                                       |  |  |  |
| Size of shop                                         | : | 18ft x 12ft= 216 square ft                                                                                                                                                                                                                                                                                                                                                                                                                                        |  |  |  |
| Security of the shop                                 | : | 5000                                                                                                                                                                                                                                                                                                                                                                                                                                                              |  |  |  |
| Implementation                                       | : | <ul> <li>The business is planned to be scaled up by investment in existing goods like; Rice , Soyabin, Soap, Biscuit, Chanachur, Chips, Noodle, Oil, Salt, Potato, etc</li> <li>Average 15% gain on sale.</li> <li>The business is operating by entrepreneur. Existing no employees. After getting equity fund 1 employee will be appointed</li> <li>The shop is rented.</li> <li>Collects goods from Mawna.</li> <li>Agreed grace period is 3 months.</li> </ul> |  |  |  |

| Existing Business (BDT)                      |       |         |           |  |  |  |
|----------------------------------------------|-------|---------|-----------|--|--|--|
| Particular                                   | Daily | Monthly | Yearly    |  |  |  |
| Revenue (sales)                              |       |         |           |  |  |  |
| Rice ,Soyabin,Soap,Biscuit, Chanachur, Salt, |       |         |           |  |  |  |
| Potato, etc                                  | 3,500 | 105,000 | 1,260,000 |  |  |  |
| Total Sales (A)                              | 3,500 | 105,000 | 1,260,000 |  |  |  |
| Less. Variable Expense                       |       |         |           |  |  |  |
| Rice ,Soyabin,Soap,Biscuit, Chanachur, Salt, |       |         |           |  |  |  |
| Potato, etc                                  | 2,975 | 89,250  | 1,071,000 |  |  |  |
| Total variable Expense (B)                   | 2,975 | 89,250  | 1,071,000 |  |  |  |
| Contribution Margin (CM) [C=(A-B)            | 525   | 15,750  | 189,000   |  |  |  |
| Less. Fixed Expense                          |       |         |           |  |  |  |
| House Rent                                   |       | 300     | 3,600     |  |  |  |
| Electricity bill                             |       | 300     | 3,600     |  |  |  |
| Mobile Bill                                  |       | 5,00    | 6,000     |  |  |  |
| Transportation                               |       | 1500    | 18,000    |  |  |  |
| Salary (self)                                |       | 5,000   | 60,000    |  |  |  |
| Entertainment                                |       | 3,00    | 3,000     |  |  |  |
| Total fixed Cost (D)                         |       | 7,900   | 94,800    |  |  |  |
| Net Profit (E) [C-D)                         |       | 7,850   | 94,200    |  |  |  |