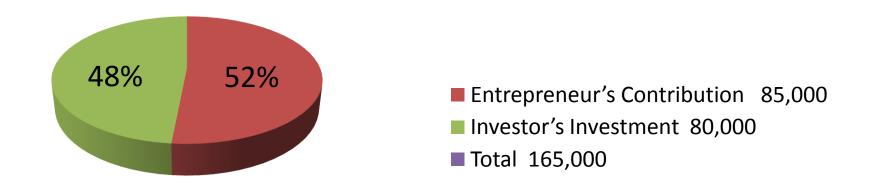

| Proposed Nobin Udyokta Business Info              |   |                                                                                                                                                                                                                                                                                                                                                                                                           |  |
|---------------------------------------------------|---|-----------------------------------------------------------------------------------------------------------------------------------------------------------------------------------------------------------------------------------------------------------------------------------------------------------------------------------------------------------------------------------------------------------|--|
| Business Name                                     | : | RIFAT FURNITURE                                                                                                                                                                                                                                                                                                                                                                                           |  |
| Location                                          | : | Tepirbari, chatir bazar                                                                                                                                                                                                                                                                                                                                                                                   |  |
| Total Investment in BDT                           | : | BDT 165,000/-                                                                                                                                                                                                                                                                                                                                                                                             |  |
| Financing                                         | : | Self BDT 85,000/-(from existing business) 52%                                                                                                                                                                                                                                                                                                                                                             |  |
|                                                   |   | Required Investment BDT 80,000/-(as equity) 48%                                                                                                                                                                                                                                                                                                                                                           |  |
| Present salary/drawings from business (estimates) | : | BDT 5,000/-                                                                                                                                                                                                                                                                                                                                                                                               |  |
| Proposed Salary                                   | : | BDT 5,000/-                                                                                                                                                                                                                                                                                                                                                                                               |  |
| Size of shop                                      | : | 20 ft x 14 ft= 280 square ft                                                                                                                                                                                                                                                                                                                                                                              |  |
| Security of the shop                              | : | -                                                                                                                                                                                                                                                                                                                                                                                                         |  |
| Implementation                                    | : | <ul> <li>The business is planned to be scaled up by investment in existing goods like; furniture.</li> <li>Average 30% gain on sale.</li> <li>The business is operating by entrepreneur. Existing 1 employees.</li> <li>After getting equity fund 1 employ will be appointed.</li> <li>The shop is owned.</li> <li>Collects goods from Local market.</li> <li>Agreed grace period is 3 months.</li> </ul> |  |

| Investment Breakdown |      |       |        |     |          |        |          |
|----------------------|------|-------|--------|-----|----------|--------|----------|
| Existing             |      |       |        |     | Proposed |        |          |
| Particulars          | Qty. | Unit  | Amount | Qty | Unit     | Amount | Proposed |
|                      |      | Price | (BDT)  |     | Price    | (BDT)  | Total    |
| Sofa Set             | 1    | 25000 | 25,000 | 0   | 0        | 0      | 25,000   |
| Akashi               | 20   | 600   | 12,000 | 40  | 600      | 24,000 | 36,000   |
| Mehogoni             | 25   | 500   | 12,500 | 50  | 500      | 25,000 | 37,500   |
| Jack wood            | 20   | 800   | 16,000 | 30  | 800      | 24,000 | 40,000   |
| Burnish              | 195  | 100   | 19,500 | 70  | 100      | 7,000  | 26,500   |
| Total                | 261  |       | 85,000 | 190 |          | 80,000 | 165,000  |