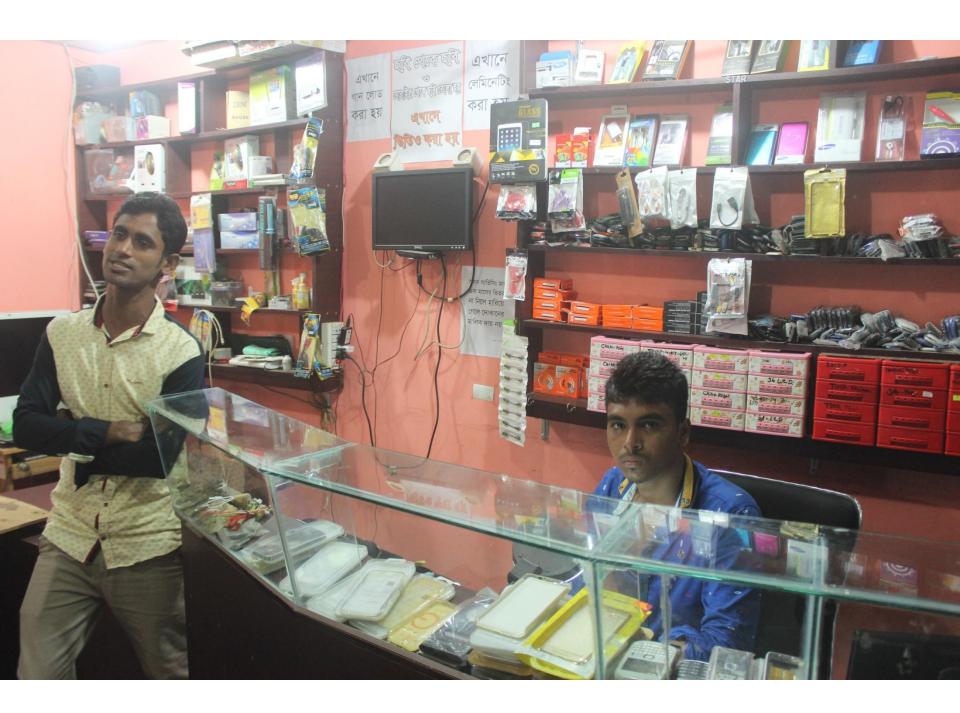

# Pictures

গণপ্রজাতন্ত্রী বাংলাদেশ সরকার

০০ × ১০০ / জাতীয় পরিচয় পর

নাম: আনোয়ার হোলেন পিতা: আব্র রহমান শেখ

মাতা: মার্জনা বেগম

ID NO: 5915676174196

এই কাউটি গণপ্রজাতন্ত্রী বাংলাদেশ সরকারের সম্পত্তি। কাউটি ব্যবহারকারী ব্যতীত অন্য কোষাও পাওয়া গেলে নিকটছ পোষ্ট অফিসে জমা দেয়ার জন্য অনুরোধ করা হলো। ঠিকানা: গ্রাম/রাস্তা: পঞ্চসার, ৭১, ডাকঘর: গঞ্চসার - ১৫০০, মুপীগঞ্জ সদর,

# **FAMILY PICTURE**