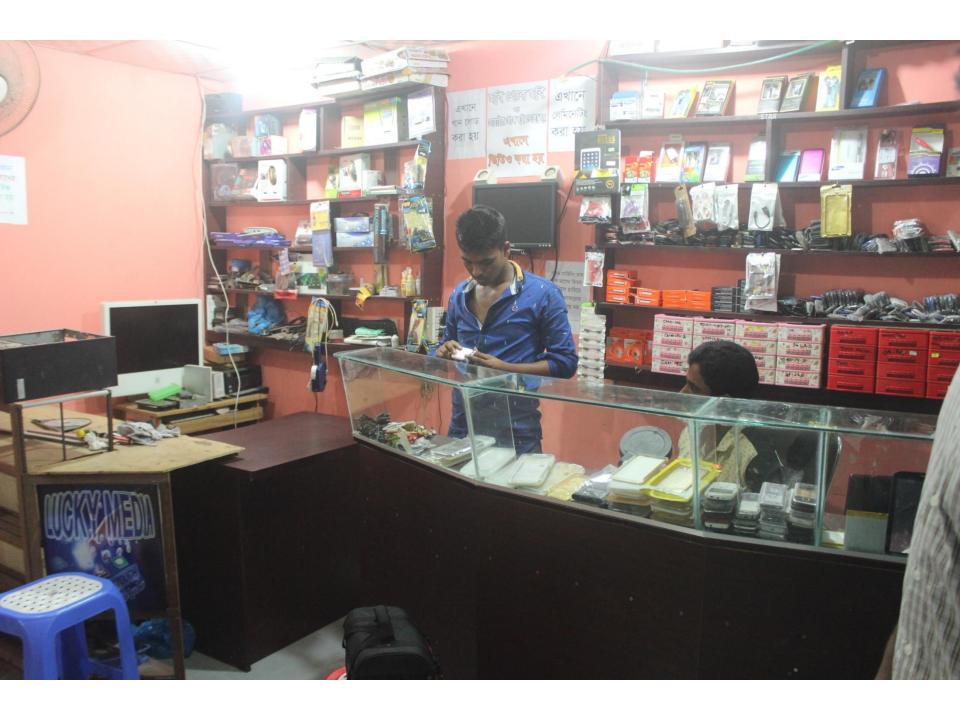

| Proposed Nobin Udyokta Business Info              |   |                                                                                                                                                                                                                                                                                                                                                                      |  |  |
|---------------------------------------------------|---|----------------------------------------------------------------------------------------------------------------------------------------------------------------------------------------------------------------------------------------------------------------------------------------------------------------------------------------------------------------------|--|--|
| Business Name                                     | : | LAKI MEDIA                                                                                                                                                                                                                                                                                                                                                           |  |  |
| Location                                          | : | Rahima Super Market, Muktarpur, Petrol Pump                                                                                                                                                                                                                                                                                                                          |  |  |
| Total Investment in BDT                           | : | BDT 250,000/-                                                                                                                                                                                                                                                                                                                                                        |  |  |
| Financing                                         | : | Self BDT 170,000/-(from existing business) 68% Required Investment BDT 80,000/-(as equity) 32%                                                                                                                                                                                                                                                                       |  |  |
| Present salary/drawings from business (estimates) | • | BDT 5,000/-                                                                                                                                                                                                                                                                                                                                                          |  |  |
| Proposed Salary                                   | : | BDT 5,000/-                                                                                                                                                                                                                                                                                                                                                          |  |  |
| Size of shop                                      | : | 13 ft x 10 ft= 130 square ft                                                                                                                                                                                                                                                                                                                                         |  |  |
| Security of the shop                              | : | BDT 300000                                                                                                                                                                                                                                                                                                                                                           |  |  |
| Implementation                                    | : | <ul> <li>The business is planned to be scaled up by investment in existing goods like; Mobile accessories &amp; Servicing.</li> <li>Average 25% gain on sale.</li> <li>The business is operating by entrepreneur. Existing 01 employee.</li> <li>The shop is rented</li> <li>Collects goods from Gulistan Dhaka</li> <li>Agreed grace period is 3 months.</li> </ul> |  |  |