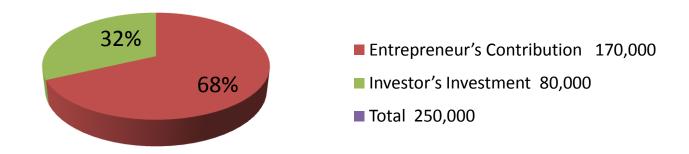

| Proposed Nobin Udyokta Business Info              |   |                                                                                                                                                                                                                                                                                                                                                                      |  |  |
|---------------------------------------------------|---|----------------------------------------------------------------------------------------------------------------------------------------------------------------------------------------------------------------------------------------------------------------------------------------------------------------------------------------------------------------------|--|--|
| Business Name                                     | : | LAKI MEDIA                                                                                                                                                                                                                                                                                                                                                           |  |  |
| Location                                          | : | Rahima Super Market, Muktarpur, Petrol Pump                                                                                                                                                                                                                                                                                                                          |  |  |
| Total Investment in BDT                           | : | BDT 250,000/-                                                                                                                                                                                                                                                                                                                                                        |  |  |
| Financing                                         | : | Self BDT 170,000/-(from existing business) 68% Required Investment BDT 80,000/-(as equity) 32%                                                                                                                                                                                                                                                                       |  |  |
| Present salary/drawings from business (estimates) | • | BDT 5,000/-                                                                                                                                                                                                                                                                                                                                                          |  |  |
| Proposed Salary                                   | : | BDT 5,000/-                                                                                                                                                                                                                                                                                                                                                          |  |  |
| Size of shop                                      | : | 13 ft x 10 ft= 130 square ft                                                                                                                                                                                                                                                                                                                                         |  |  |
| Security of the shop                              | : | BDT 300000                                                                                                                                                                                                                                                                                                                                                           |  |  |
| Implementation                                    | : | <ul> <li>The business is planned to be scaled up by investment in existing goods like; Mobile accessories &amp; Servicing.</li> <li>Average 25% gain on sale.</li> <li>The business is operating by entrepreneur. Existing 01 employee.</li> <li>The shop is rented</li> <li>Collects goods from Gulistan Dhaka</li> <li>Agreed grace period is 3 months.</li> </ul> |  |  |

| Investment Breakdown |          |            |         |         |               |            |          |
|----------------------|----------|------------|---------|---------|---------------|------------|----------|
|                      | Proposed |            |         |         |               |            |          |
| Particulars          | Qty(kg)  | Unit Price | Amount  | Qty(Kg) | Unit<br>Price | Amou<br>nt | Proposed |
|                      |          |            | (BDT)   |         |               | (BDT)      | Total    |
| Touch display        | 300      | 500        | 150,000 | 0       | 0             | 0          | 150,000  |
| Mobile               | 0        | 0          | 20,000  | 0       | 0             | 30,000     | 50,000   |
| accessories          |          |            |         |         |               |            |          |
| Mobile flash         | 0        | 0          | 0       | 0       | 0             | 50,000     | 50,000   |
| machine              |          |            |         |         |               |            |          |
| Total                |          | 500        | 170,000 | 0       | 0             | 80,000     | 250,000  |