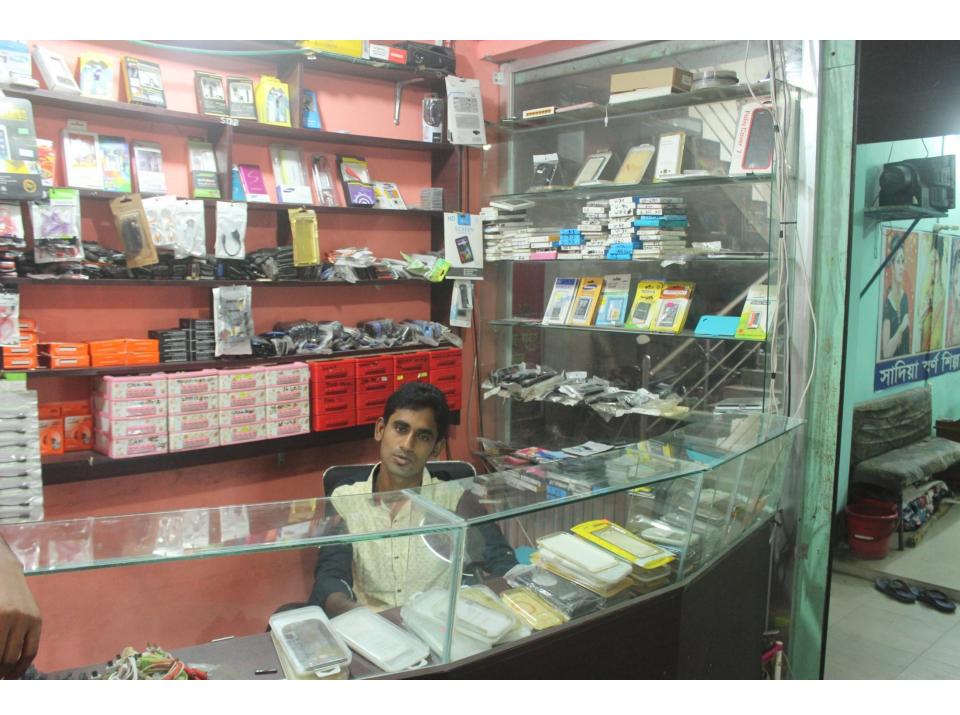

# Pictures

গণপ্রজাতন্ত্রী বাংলাদেশ সরকার

০০ × ১০০ / জাতীয় পরিচয় পর

নাম: আনোয়ার হোলেন পিতা: আব্র রহমান শেখ

মাতা: মার্জনা বেগম

ID NO: 5915676174196

এই কাউটি গণপ্রজাতন্ত্রী বাংলাদেশ সরকারের সম্পত্তি। কাউটি ব্যবহারকারী ব্যতীত অন্য কোষাও পাওয়া গেলে নিকটছ পোষ্ট অফিসে জমা দেয়ার জন্য অনুরোধ করা হলো। ঠিকানা: গ্রাম/রাস্তা: পঞ্চসার, ৭১, ডাকঘর: গঞ্চসার - ১৫০০, মুপীগঞ্জ সদর,

# **FAMILY PICTURE**