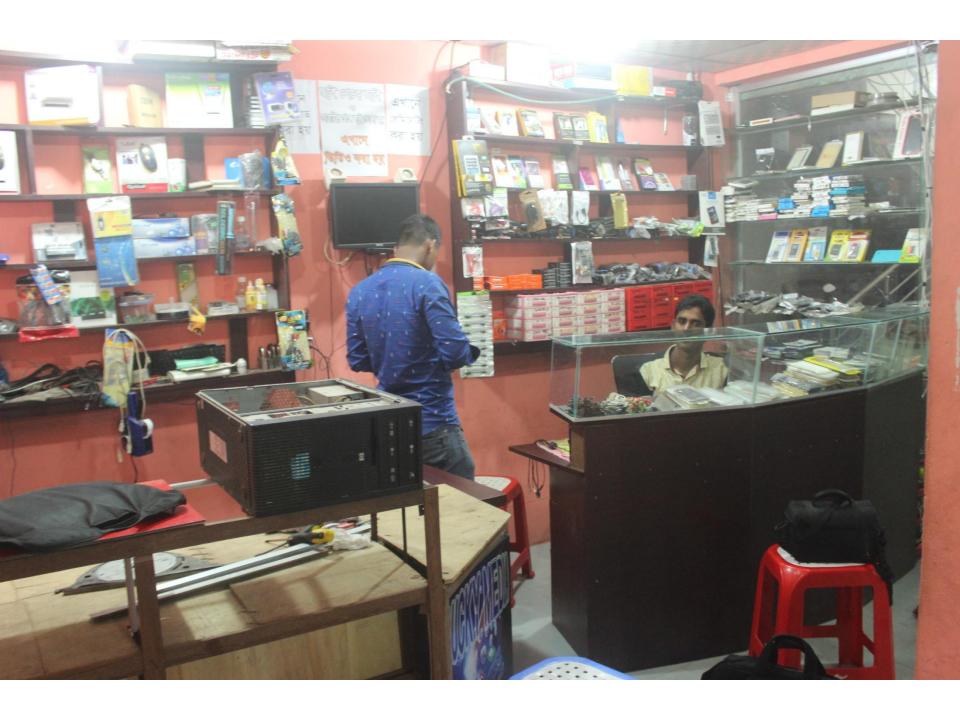

| Proposed Nobin Udyokta Business Info              |   |                                                                                                                                                                                                                                                                                                                                                                      |  |  |
|---------------------------------------------------|---|----------------------------------------------------------------------------------------------------------------------------------------------------------------------------------------------------------------------------------------------------------------------------------------------------------------------------------------------------------------------|--|--|
| Business Name                                     | : | LAKI MEDIA                                                                                                                                                                                                                                                                                                                                                           |  |  |
| Location                                          | : | Rahima Super Market, Muktarpur, Petrol Pump                                                                                                                                                                                                                                                                                                                          |  |  |
| Total Investment in BDT                           | : | BDT 250,000/-                                                                                                                                                                                                                                                                                                                                                        |  |  |
| Financing                                         | : | Self BDT 170,000/-(from existing business) 68% Required Investment BDT 80,000/-(as equity) 32%                                                                                                                                                                                                                                                                       |  |  |
| Present salary/drawings from business (estimates) | • | BDT 5,000/-                                                                                                                                                                                                                                                                                                                                                          |  |  |
| Proposed Salary                                   | : | BDT 5,000/-                                                                                                                                                                                                                                                                                                                                                          |  |  |
| Size of shop                                      | : | 13 ft x 10 ft= 130 square ft                                                                                                                                                                                                                                                                                                                                         |  |  |
| Security of the shop                              | : | BDT 300000                                                                                                                                                                                                                                                                                                                                                           |  |  |
| Implementation                                    | : | <ul> <li>The business is planned to be scaled up by investment in existing goods like; Mobile accessories &amp; Servicing.</li> <li>Average 25% gain on sale.</li> <li>The business is operating by entrepreneur. Existing 01 employee.</li> <li>The shop is rented</li> <li>Collects goods from Gulistan Dhaka</li> <li>Agreed grace period is 3 months.</li> </ul> |  |  |