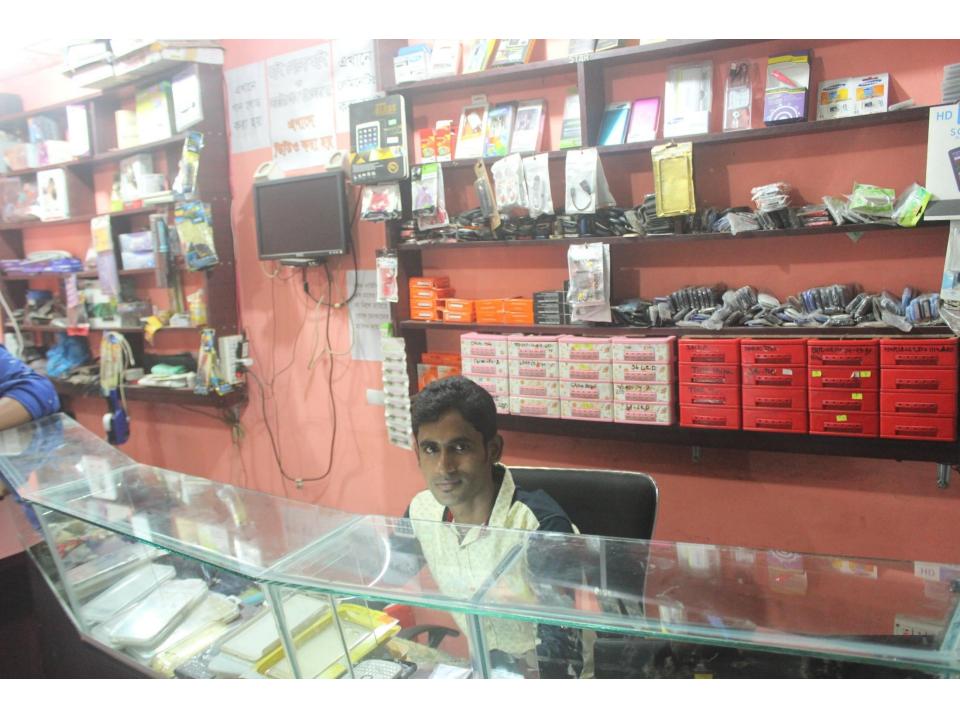

# Pictures

গণপ্রজাতন্ত্রী বাংলাদেশ সরকার

০০ × ১০০ / জাতীয় পরিচয় পর

নাম: আনোয়ার হোলেন পিতা: আব্র রহমান শেখ

মাতা: মার্জনা বেগম

ID NO: 5915676174196

এই কাউটি গণপ্রজাতন্ত্রী বাংলাদেশ সরকারের সম্পত্তি। কাউটি ব্যবহারকারী ব্যতীত অন্য কোষাও পাওয়া গেলে নিকটছ পোষ্ট অফিসে জমা দেয়ার জন্য অনুরোধ করা হলো। ঠিকানা: গ্রাম/রাস্তা: পঞ্চসার, ৭১, ডাকঘর: গঞ্চসার - ১৫০০, মুপীগঞ্জ সদর,

# **FAMILY PICTURE**