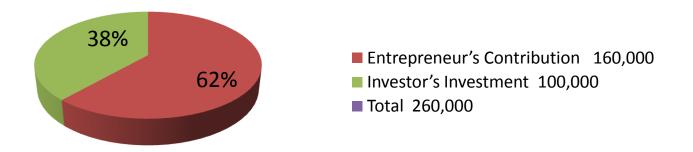

| Proposed Nobin Udyokta Business Info                 |   |                                                                                                                                                                                                                                                                                                                   |  |  |  |
|------------------------------------------------------|---|-------------------------------------------------------------------------------------------------------------------------------------------------------------------------------------------------------------------------------------------------------------------------------------------------------------------|--|--|--|
| Business Name                                        | : | RAJA DAIRY FIRM                                                                                                                                                                                                                                                                                                   |  |  |  |
| Location                                             | : | Noirpukur Par, Ghashipur Par, Munsiganj                                                                                                                                                                                                                                                                           |  |  |  |
| Total Investment in BDT                              | : | BDT 260,000/-                                                                                                                                                                                                                                                                                                     |  |  |  |
| Financing                                            | : | Self BDT 160,000/-(from existing business) 62%                                                                                                                                                                                                                                                                    |  |  |  |
|                                                      |   | Required Investment BDT 100,000/-(as equity) 38%                                                                                                                                                                                                                                                                  |  |  |  |
| Present salary/drawings<br>from business (estimates) | : | BDT 5,000/-                                                                                                                                                                                                                                                                                                       |  |  |  |
| Proposed Salary                                      | : | BDT 5,000/-                                                                                                                                                                                                                                                                                                       |  |  |  |
| Size of shop                                         | : | 20 ft x 15 ft= 300 square ft                                                                                                                                                                                                                                                                                      |  |  |  |
| Security of the shop                                 | : |                                                                                                                                                                                                                                                                                                                   |  |  |  |
| Implementation                                       | : | <ul> <li>The business is planned to be scaled up by investment in existing goods like; Milk etc.</li> <li>The business is operating by entrepreneur. Existing no employee.</li> <li>The shop is rented</li> <li>Collects goods from Noirpukur Par, Faridpur.</li> <li>Agreed grace period is 3 months.</li> </ul> |  |  |  |

| Investment Breakdown |      |                                  |         |            |                 |         |         |
|----------------------|------|----------------------------------|---------|------------|-----------------|---------|---------|
| Existing             |      |                                  |         | Proposed   |                 |         |         |
| Particulars          | Qty. | Unit Price Amount Qty Unit Price |         | Unit Price | Amount Proposed |         |         |
|                      |      |                                  | (BDT)   |            |                 | (BDT)   | Total   |
| Cow                  | 1    | 70000                            | 70,000  | 0          | 1               | 100,000 | 170,000 |
| Calf                 | 2    | 40000                            | 80,000  | 0          | 0               | 0       | 80,000  |
| Calf                 | 1    | 10000                            | 10,000  | 0          | 0               | 0       | 10,000  |
| Total                | 4    |                                  | 160,000 | 0          | 1               | 100,000 | 260,000 |