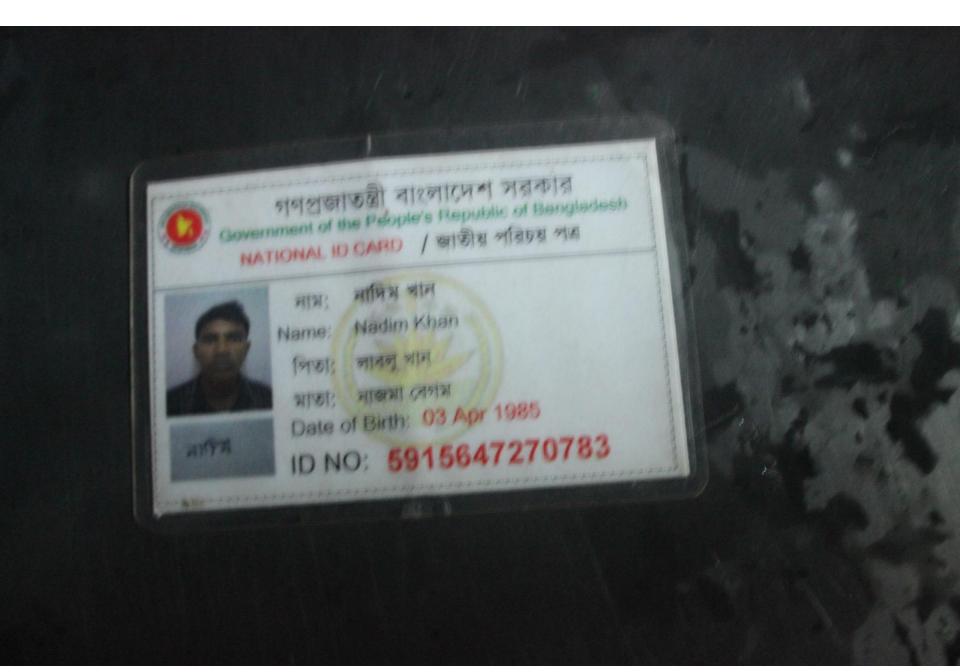

#### Proposed NU Business Name: RAJA DAIRY FIRM

Project identification and prepared by: Md Golam Rosul, Munsiganj Unit, Munsiganj

Project verified by: Susanta Kumar Bishwash

| Brief Bio of The Proposed Nobin Udyokta                                                                                                                        |    |                                                                                                                                                                                                                |  |  |  |
|----------------------------------------------------------------------------------------------------------------------------------------------------------------|----|----------------------------------------------------------------------------------------------------------------------------------------------------------------------------------------------------------------|--|--|--|
| Name                                                                                                                                                           | :  | NADIM KHAN                                                                                                                                                                                                     |  |  |  |
| Age                                                                                                                                                            | :  | 03-04-1985 (31 Years)                                                                                                                                                                                          |  |  |  |
| Education, till to date                                                                                                                                        | :  | Class Five                                                                                                                                                                                                     |  |  |  |
| Marital status                                                                                                                                                 | :  | Married                                                                                                                                                                                                        |  |  |  |
| Children                                                                                                                                                       | :  | 1 Son 1 Daughter                                                                                                                                                                                               |  |  |  |
| No. of siblings:                                                                                                                                               | :  | 6 Brothers                                                                                                                                                                                                     |  |  |  |
| Address                                                                                                                                                        | :  | Vill: Noi rPukur Par, P.O: Ghashi pukurpar ,P.S: Munsiganj Sadar Dist:<br>Munsiganj                                                                                                                            |  |  |  |
| Parent's and GB related Info<br>(i) Who is GB member<br>(ii) Mother's name<br>(iii) Father's name<br>(iv) GB member's info                                     | :: | Mother Father NAZMA BEGUM<br>NAZMA BEGUM<br>LALU KHAN<br>Branch: Modina Baazar, Munsiganj, Centre # 06(Female),<br>Member ID: 5030, Group No:02<br>Member since: 01-02-2011 ( 05Years)<br>First Ioan: BDT15000 |  |  |  |
| Further Information:<br>(v) Who pays GB loan installment<br>(vi) Mobile lady<br>(vii) Grameen Education Loan<br>(viii) Any other loan like GB,<br>BRAC ASA etc | :: | Existing Loan: BDT 20000, Outstanding Ioan: BDT 10320<br>Father<br>No<br>No<br>No                                                                                                                              |  |  |  |