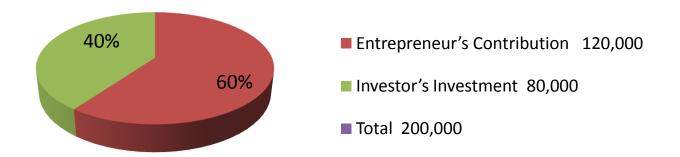

| Proposed Nobin Udyokta Business Info              |   |                                                                                                                                                                                                                                                                                                                                                                                           |  |  |  |
|---------------------------------------------------|---|-------------------------------------------------------------------------------------------------------------------------------------------------------------------------------------------------------------------------------------------------------------------------------------------------------------------------------------------------------------------------------------------|--|--|--|
| Business Name                                     | : | RANA ENTERPRISE                                                                                                                                                                                                                                                                                                                                                                           |  |  |  |
| Location                                          | : | Dingabhanga, Panchashar, Munsiganj Sadar, Munsiganj                                                                                                                                                                                                                                                                                                                                       |  |  |  |
| Total Investment in BDT                           | : | BDT 200,000/-                                                                                                                                                                                                                                                                                                                                                                             |  |  |  |
| Financing                                         | : | Self BDT 120,000/-(from existing business) 60%                                                                                                                                                                                                                                                                                                                                            |  |  |  |
|                                                   |   | Required Investment BDT 80,000/-(as equity) 40%                                                                                                                                                                                                                                                                                                                                           |  |  |  |
| Present salary/drawings from business (estimates) | : | BDT 5,000/-                                                                                                                                                                                                                                                                                                                                                                               |  |  |  |
| Proposed Salary                                   | : | BDT 5,000/-                                                                                                                                                                                                                                                                                                                                                                               |  |  |  |
| Size of shop                                      | : | 20 ft x 25 ft= 250 square ft                                                                                                                                                                                                                                                                                                                                                              |  |  |  |
| Security of the shop                              | : | Nil                                                                                                                                                                                                                                                                                                                                                                                       |  |  |  |
| Implementation                                    | : | <ul> <li>The business is planned to be scaled up by investment in existing goods like; Plastic, Glass bottle, Coper, Pitol, Brass, Steel, other etc.</li> <li>Average 20% gain on sale.</li> <li>The business is operating by entrepreneur. Existing 02 employee.</li> <li>The shop is rented</li> <li>Collects goods from Munsiganj</li> <li>Agreed grace period is 3 months.</li> </ul> |  |  |  |