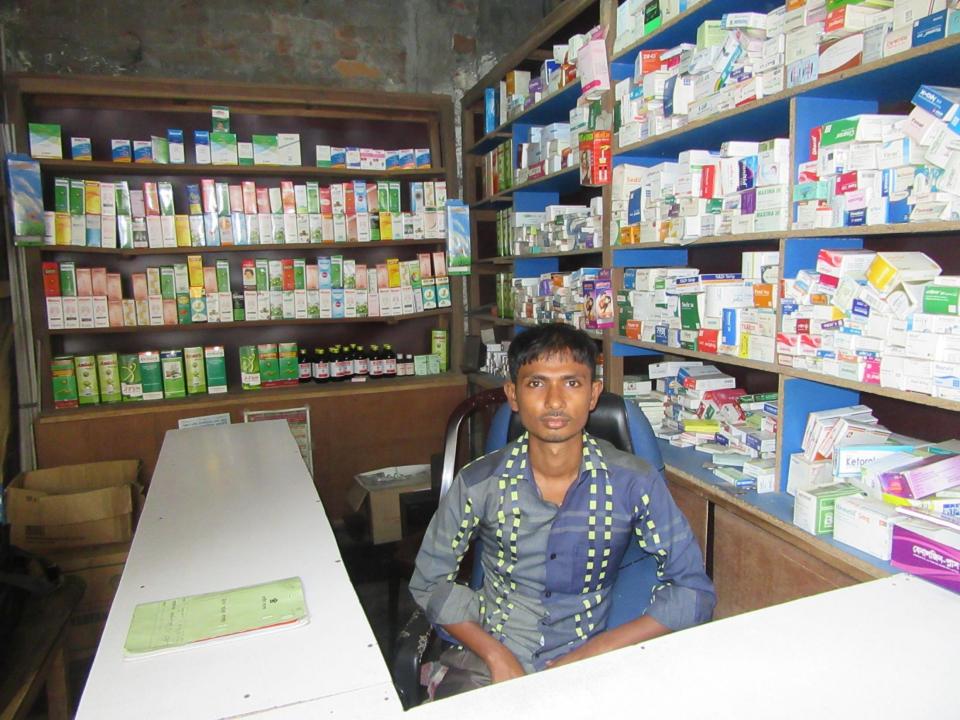

| Proposed Nobin Udyokta Business Info              |   |                                                                                                                                                                                                                                                                                                                                                                                                                                                                                                       |  |  |
|---------------------------------------------------|---|-------------------------------------------------------------------------------------------------------------------------------------------------------------------------------------------------------------------------------------------------------------------------------------------------------------------------------------------------------------------------------------------------------------------------------------------------------------------------------------------------------|--|--|
| Business Name                                     | : | DEB PHARMACY                                                                                                                                                                                                                                                                                                                                                                                                                                                                                          |  |  |
| Location                                          | : | Kodda Bazzar, Gazipur                                                                                                                                                                                                                                                                                                                                                                                                                                                                                 |  |  |
| Total Investment in BDT                           | : | BDT 2,00,000/-                                                                                                                                                                                                                                                                                                                                                                                                                                                                                        |  |  |
| Financing                                         | : | Self BDT 1,20,000/- (from existing business) 60%                                                                                                                                                                                                                                                                                                                                                                                                                                                      |  |  |
|                                                   |   | Required Investment BDT 80,000/- (as equity) 40%                                                                                                                                                                                                                                                                                                                                                                                                                                                      |  |  |
| Present salary/drawings from business (estimates) | : | BDT 5,000                                                                                                                                                                                                                                                                                                                                                                                                                                                                                             |  |  |
| Proposed Salary                                   | : | BDT 5,000                                                                                                                                                                                                                                                                                                                                                                                                                                                                                             |  |  |
| Size of shop                                      | : | 10 ft x 10 ft= 100 square ft                                                                                                                                                                                                                                                                                                                                                                                                                                                                          |  |  |
| Security of the shop                              | : | 10,000/-                                                                                                                                                                                                                                                                                                                                                                                                                                                                                              |  |  |
| Implementation                                    | : | <ul> <li>The business is planned to be scaled up by investment in existing goods</li> <li>like;Azithromycin,Cefexime,Amoxacilin,Esomiprazole,Ranitidin,Cepra din,Vitamin Minaral etc.</li> <li>Average 20% gain on sales.</li> <li>The business is operating by entrepreneur. Existing no employee.</li> <li>After getting equity fund no employee will be appointed.</li> <li>The shop Rent .</li> <li>Collects goods from Chowrasta, Gazipur .</li> <li>Agreed grace period is 3 months.</li> </ul> |  |  |