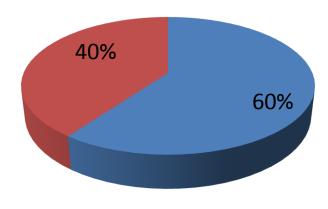

| Proposed Nobin Udyokta Business Info              |   |                                                                                                                                                                                                                                                                                                                                                                                                                                                                                                       |  |  |
|---------------------------------------------------|---|-------------------------------------------------------------------------------------------------------------------------------------------------------------------------------------------------------------------------------------------------------------------------------------------------------------------------------------------------------------------------------------------------------------------------------------------------------------------------------------------------------|--|--|
| Business Name                                     | : | DEB PHARMACY                                                                                                                                                                                                                                                                                                                                                                                                                                                                                          |  |  |
| Location                                          | : | Kodda Bazzar, Gazipur                                                                                                                                                                                                                                                                                                                                                                                                                                                                                 |  |  |
| Total Investment in BDT                           | : | BDT 2,00,000/-                                                                                                                                                                                                                                                                                                                                                                                                                                                                                        |  |  |
| Financing                                         | : | Self BDT 1,20,000/- (from existing business) 60%                                                                                                                                                                                                                                                                                                                                                                                                                                                      |  |  |
|                                                   |   | Required Investment BDT 80,000/- (as equity) 40%                                                                                                                                                                                                                                                                                                                                                                                                                                                      |  |  |
| Present salary/drawings from business (estimates) | : | BDT 5,000                                                                                                                                                                                                                                                                                                                                                                                                                                                                                             |  |  |
| Proposed Salary                                   | : | BDT 5,000                                                                                                                                                                                                                                                                                                                                                                                                                                                                                             |  |  |
| Size of shop                                      | : | 10 ft x 10 ft= 100 square ft                                                                                                                                                                                                                                                                                                                                                                                                                                                                          |  |  |
| Security of the shop                              | : | 10,000/-                                                                                                                                                                                                                                                                                                                                                                                                                                                                                              |  |  |
| Implementation                                    | : | <ul> <li>The business is planned to be scaled up by investment in existing goods</li> <li>like;Azithromycin,Cefexime,Amoxacilin,Esomiprazole,Ranitidin,Cepra din,Vitamin Minaral etc.</li> <li>Average 20% gain on sales.</li> <li>The business is operating by entrepreneur. Existing no employee.</li> <li>After getting equity fund no employee will be appointed.</li> <li>The shop Rent .</li> <li>Collects goods from Chowrasta, Gazipur .</li> <li>Agreed grace period is 3 months.</li> </ul> |  |  |

#### **Source of Finance**

■ Total=200000

| Financial Projection (BDT)                      |       |         |           |           |
|-------------------------------------------------|-------|---------|-----------|-----------|
| Particular                                      | Daily | Monthly | 1st Year  | 2nd Year  |
| Revenue (sales)                                 |       |         |           |           |
| Azithromycin, Cefexime, Amoxacilin, Esomiprazol |       |         |           |           |
| e,Ranitidin,Cepradin,Vitamin Minaral etc        | 3,000 | 90,000  | 10,80,000 | 11,34,000 |
| Total Sales (A)                                 | 3,000 | 90,000  | 10,80,000 | 11,34,000 |
| Less. Variable Expense                          |       |         |           |           |
| Azithromycin, Cefexime, Amoxacilin, Esomiprazol |       |         |           |           |
| e,Ranitidin,Cepradin,Vitamin Minaral etc        | 2400  | 72,000  | 8,64,000  | 9,07,200  |
| Total variable Expense (B)                      | 2400  | 72,000  | 8,64,000  | 9,07,200  |
| Contribution Margin (CM) [C=(A-B)               | 600   | 18,000  | 2,16,000  | 2,26,800  |
| Less. Fixed Expense                             |       |         |           |           |
| Rent                                            |       | 2000    | 24,000    | 24,000    |
| Electricity Bill                                |       | 300     | 3,600     | 3,700     |
| Mobile Bill                                     |       | 200     | 2,400     | 2,500     |
| Salary (self)                                   |       | 5000    | 60,000    | 60,000    |
| Transportation                                  |       | 800     | 9,600     | 9,800     |
| Entertainment                                   |       | 200     | 2,400     | 2,500     |
| Guard                                           |       | 100     | 1200      | 1,300     |
| Generator                                       |       | 100     | 1200      | 1,300     |
| Total Fixed Cost                                |       | 8,700   | 1,04,400  | 1,05,100  |
| Net Profit (E) [C-D)                            |       | 9,300   | 1,11,600  | 1,21,700  |
| Investment Payback                              |       |         | 48,000    | 48,000    |