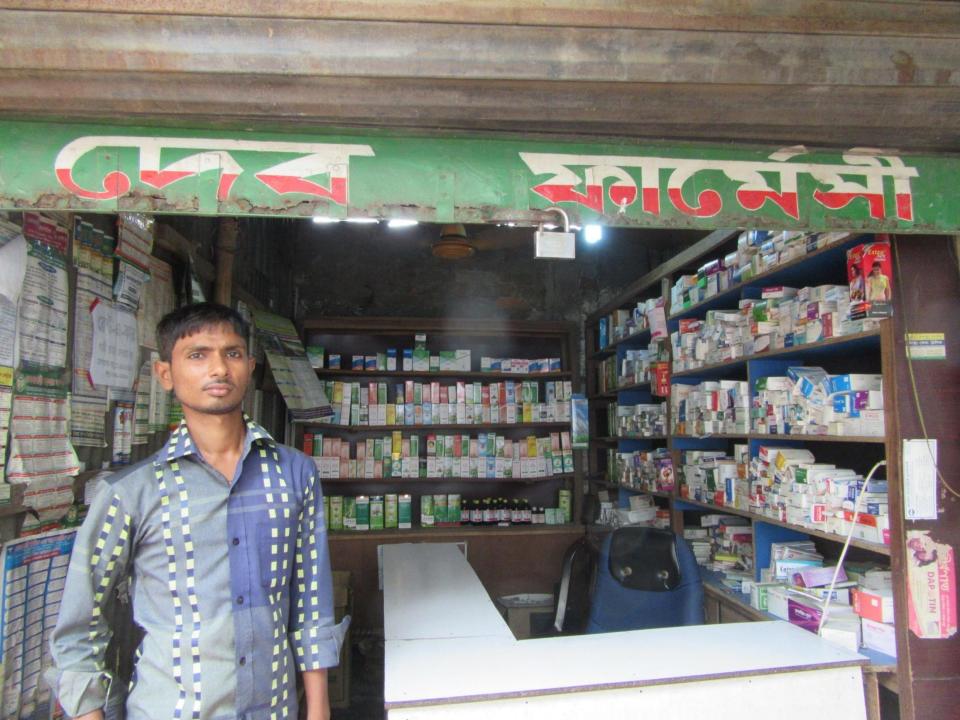

| Proposed Nobin Udyokta Business Info              |   |                                                                                                                                                                                                                                                                                                                                                                                                                                                                                                       |  |  |
|---------------------------------------------------|---|-------------------------------------------------------------------------------------------------------------------------------------------------------------------------------------------------------------------------------------------------------------------------------------------------------------------------------------------------------------------------------------------------------------------------------------------------------------------------------------------------------|--|--|
| Business Name                                     | : | DEB PHARMACY                                                                                                                                                                                                                                                                                                                                                                                                                                                                                          |  |  |
| Location                                          | : | Kodda Bazzar, Gazipur                                                                                                                                                                                                                                                                                                                                                                                                                                                                                 |  |  |
| Total Investment in BDT                           | : | BDT 2,00,000/-                                                                                                                                                                                                                                                                                                                                                                                                                                                                                        |  |  |
| Financing                                         | : | Self BDT 1,20,000/- (from existing business) 60%                                                                                                                                                                                                                                                                                                                                                                                                                                                      |  |  |
|                                                   |   | Required Investment BDT 80,000/- (as equity) 40%                                                                                                                                                                                                                                                                                                                                                                                                                                                      |  |  |
| Present salary/drawings from business (estimates) | : | BDT 5,000                                                                                                                                                                                                                                                                                                                                                                                                                                                                                             |  |  |
| Proposed Salary                                   | : | BDT 5,000                                                                                                                                                                                                                                                                                                                                                                                                                                                                                             |  |  |
| Size of shop                                      | : | 10 ft x 10 ft= 100 square ft                                                                                                                                                                                                                                                                                                                                                                                                                                                                          |  |  |
| Security of the shop                              | : | 10,000/-                                                                                                                                                                                                                                                                                                                                                                                                                                                                                              |  |  |
| Implementation                                    | : | <ul> <li>The business is planned to be scaled up by investment in existing goods</li> <li>like;Azithromycin,Cefexime,Amoxacilin,Esomiprazole,Ranitidin,Cepra din,Vitamin Minaral etc.</li> <li>Average 20% gain on sales.</li> <li>The business is operating by entrepreneur. Existing no employee.</li> <li>After getting equity fund no employee will be appointed.</li> <li>The shop Rent .</li> <li>Collects goods from Chowrasta, Gazipur .</li> <li>Agreed grace period is 3 months.</li> </ul> |  |  |