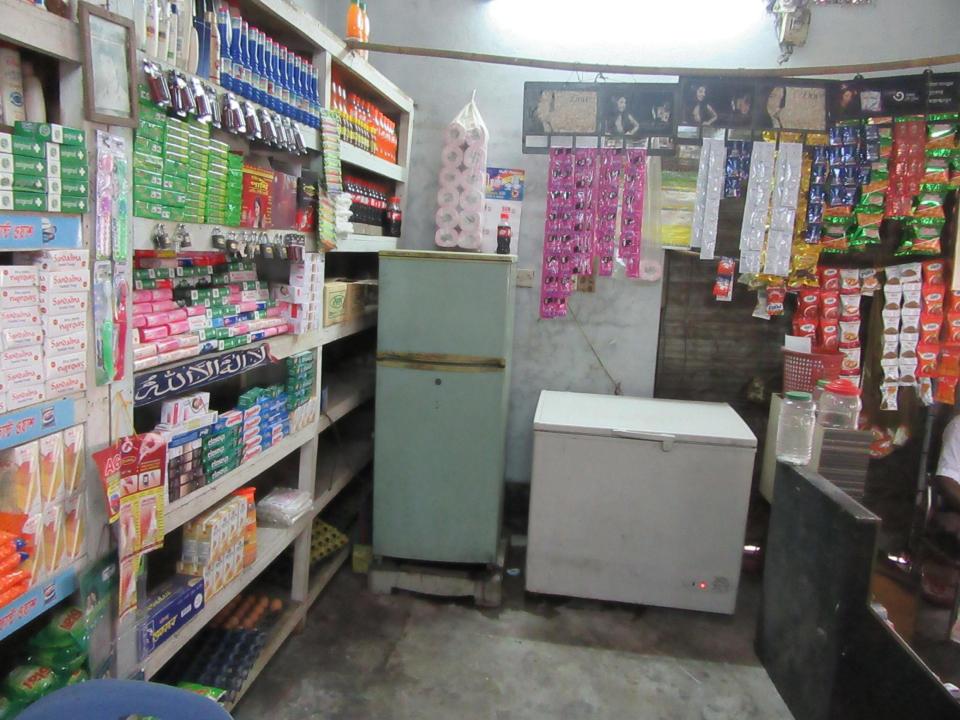

# Pictures

| Proposed Nobin Udyokta Business Info              |   |                                                                                                                                                                                                                                                                                                                                                                                                                                                                                                            |  |  |
|---------------------------------------------------|---|------------------------------------------------------------------------------------------------------------------------------------------------------------------------------------------------------------------------------------------------------------------------------------------------------------------------------------------------------------------------------------------------------------------------------------------------------------------------------------------------------------|--|--|
| Business Name                                     | : | MA GENERAL STORE                                                                                                                                                                                                                                                                                                                                                                                                                                                                                           |  |  |
| Location                                          | : | South Noljani, Gazipur                                                                                                                                                                                                                                                                                                                                                                                                                                                                                     |  |  |
| Total Investment in BDT                           | : | BDT 2,50,000/-                                                                                                                                                                                                                                                                                                                                                                                                                                                                                             |  |  |
| Financing                                         | : | Self BDT 1,50,000/- (from existing business) 60% Required Investment BDT 1,00,000/- (as equity) 40%                                                                                                                                                                                                                                                                                                                                                                                                        |  |  |
| Present salary/drawings from business (estimates) | : | BDT 5,000                                                                                                                                                                                                                                                                                                                                                                                                                                                                                                  |  |  |
| Proposed Salary                                   | : | BDT 5,000                                                                                                                                                                                                                                                                                                                                                                                                                                                                                                  |  |  |
| Size of shop                                      | : | 20 ft x 10 ft= 200 square ft                                                                                                                                                                                                                                                                                                                                                                                                                                                                               |  |  |
| Security of the shop                              | : | N/A                                                                                                                                                                                                                                                                                                                                                                                                                                                                                                        |  |  |
| Implementation                                    | : | <ul> <li>The business is planned to be scaled up by investment in existing goods like: Rice,Oill,Salt beskites,Detergent pouder,Shoap,Soft drinks,Cosmatices,tea,pan etc.</li> <li>Average 15% gain on sales.</li> <li>The business is operating by entrepreneur. Existing no employee.</li> <li>After getting equity fund no employee will be appointed.</li> <li>Entrepreneur is owner of the shop</li> <li>Collects goods from Chowrasta,Gazipur .</li> <li>Agreed grace period is 3 months.</li> </ul> |  |  |