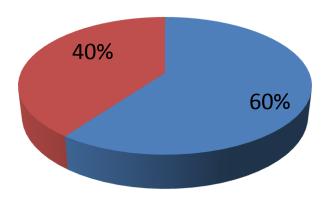

| Proposed Nobin Udyokta Business Info              |   |                                                                                                                                                                                                                                                                                                                                                                                                                                                                                                            |  |  |
|---------------------------------------------------|---|------------------------------------------------------------------------------------------------------------------------------------------------------------------------------------------------------------------------------------------------------------------------------------------------------------------------------------------------------------------------------------------------------------------------------------------------------------------------------------------------------------|--|--|
| Business Name                                     | : | MA GENERAL STORE                                                                                                                                                                                                                                                                                                                                                                                                                                                                                           |  |  |
| Location                                          | : | South Noljani, Gazipur                                                                                                                                                                                                                                                                                                                                                                                                                                                                                     |  |  |
| Total Investment in BDT                           | : | BDT 2,50,000/-                                                                                                                                                                                                                                                                                                                                                                                                                                                                                             |  |  |
| Financing                                         | : | Self BDT 1,50,000/- (from existing business) 60% Required Investment BDT 1,00,000/- (as equity) 40%                                                                                                                                                                                                                                                                                                                                                                                                        |  |  |
| Present salary/drawings from business (estimates) | : | BDT 5,000                                                                                                                                                                                                                                                                                                                                                                                                                                                                                                  |  |  |
| Proposed Salary                                   | : | BDT 5,000                                                                                                                                                                                                                                                                                                                                                                                                                                                                                                  |  |  |
| Size of shop                                      | : | 20 ft x 10 ft= 200 square ft                                                                                                                                                                                                                                                                                                                                                                                                                                                                               |  |  |
| Security of the shop                              | : | N/A                                                                                                                                                                                                                                                                                                                                                                                                                                                                                                        |  |  |
| Implementation                                    | : | <ul> <li>The business is planned to be scaled up by investment in existing goods like: Rice,Oill,Salt beskites,Detergent pouder,Shoap,Soft drinks,Cosmatices,tea,pan etc.</li> <li>Average 15% gain on sales.</li> <li>The business is operating by entrepreneur. Existing no employee.</li> <li>After getting equity fund no employee will be appointed.</li> <li>Entrepreneur is owner of the shop</li> <li>Collects goods from Chowrasta,Gazipur .</li> <li>Agreed grace period is 3 months.</li> </ul> |  |  |