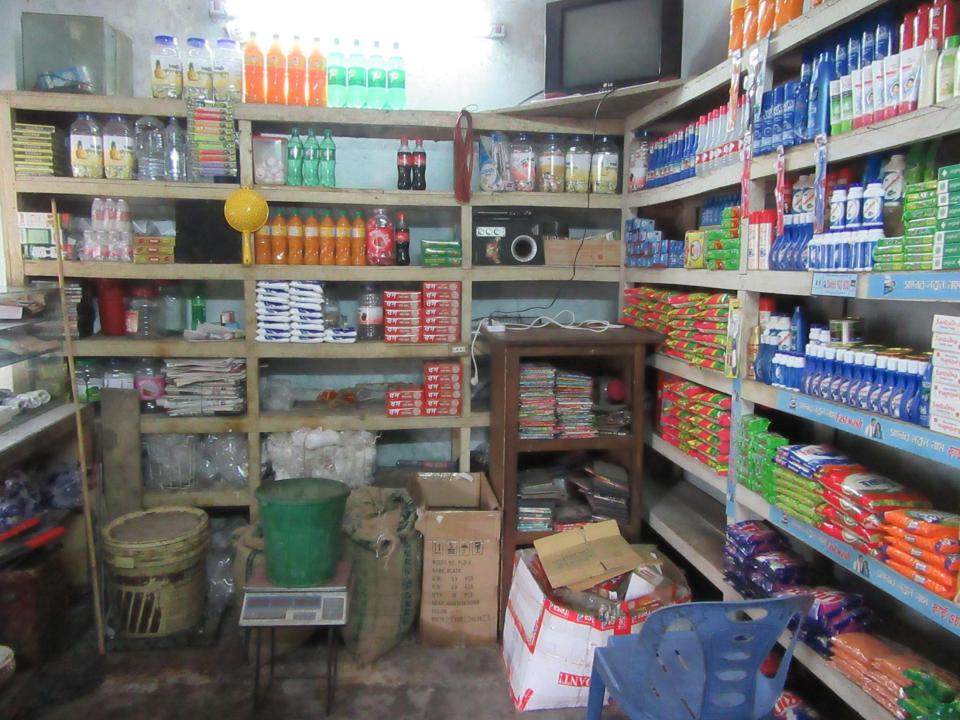

# Pictures

| Proposed Nobin Udyokta Business Info              |   |                                                                                                                                                                                                                                                                                                                                                                                                                                                                                                            |  |  |
|---------------------------------------------------|---|------------------------------------------------------------------------------------------------------------------------------------------------------------------------------------------------------------------------------------------------------------------------------------------------------------------------------------------------------------------------------------------------------------------------------------------------------------------------------------------------------------|--|--|
| Business Name                                     | : | MA GENERAL STORE                                                                                                                                                                                                                                                                                                                                                                                                                                                                                           |  |  |
| Location                                          | : | South Noljani, Gazipur                                                                                                                                                                                                                                                                                                                                                                                                                                                                                     |  |  |
| Total Investment in BDT                           | : | BDT 2,50,000/-                                                                                                                                                                                                                                                                                                                                                                                                                                                                                             |  |  |
| Financing                                         | : | Self BDT 1,50,000/- (from existing business) 60% Required Investment BDT 1,00,000/- (as equity) 40%                                                                                                                                                                                                                                                                                                                                                                                                        |  |  |
| Present salary/drawings from business (estimates) | : | BDT 5,000                                                                                                                                                                                                                                                                                                                                                                                                                                                                                                  |  |  |
| Proposed Salary                                   | : | BDT 5,000                                                                                                                                                                                                                                                                                                                                                                                                                                                                                                  |  |  |
| Size of shop                                      | : | 20 ft x 10 ft= 200 square ft                                                                                                                                                                                                                                                                                                                                                                                                                                                                               |  |  |
| Security of the shop                              | : | N/A                                                                                                                                                                                                                                                                                                                                                                                                                                                                                                        |  |  |
| Implementation                                    | : | <ul> <li>The business is planned to be scaled up by investment in existing goods like: Rice,Oill,Salt beskites,Detergent pouder,Shoap,Soft drinks,Cosmatices,tea,pan etc.</li> <li>Average 15% gain on sales.</li> <li>The business is operating by entrepreneur. Existing no employee.</li> <li>After getting equity fund no employee will be appointed.</li> <li>Entrepreneur is owner of the shop</li> <li>Collects goods from Chowrasta,Gazipur .</li> <li>Agreed grace period is 3 months.</li> </ul> |  |  |