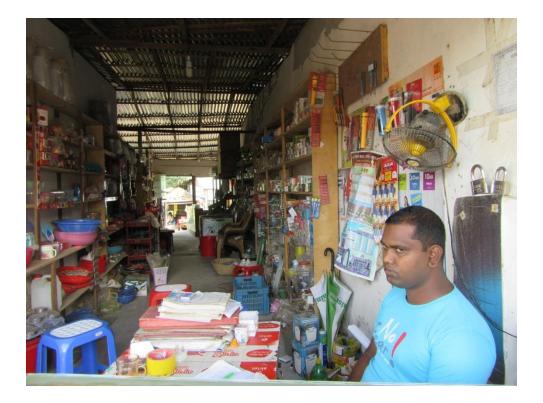

| Proposed Nobin Udyokta Business Info                 |   |                                                                                                                                                                                                                                                                                                                                                                                                                                                                                                |  |  |  |
|------------------------------------------------------|---|------------------------------------------------------------------------------------------------------------------------------------------------------------------------------------------------------------------------------------------------------------------------------------------------------------------------------------------------------------------------------------------------------------------------------------------------------------------------------------------------|--|--|--|
| Business Name                                        | : | SADIA ENTERPRISE                                                                                                                                                                                                                                                                                                                                                                                                                                                                               |  |  |  |
| Location                                             | : | Salna, Gazipur                                                                                                                                                                                                                                                                                                                                                                                                                                                                                 |  |  |  |
| Total Investment in BDT                              | : | BDT 4,00,000/-                                                                                                                                                                                                                                                                                                                                                                                                                                                                                 |  |  |  |
| Financing                                            | : | Self BDT 3,00,000/- (from existing business) 75%<br>Required Investment BDT 1,00,000/- (as equity) 25%                                                                                                                                                                                                                                                                                                                                                                                         |  |  |  |
| Present salary/drawings<br>from business (estimates) | : | BDT 5,000                                                                                                                                                                                                                                                                                                                                                                                                                                                                                      |  |  |  |
| Proposed Salary                                      | : | BDT 5,000                                                                                                                                                                                                                                                                                                                                                                                                                                                                                      |  |  |  |
| Size of shop                                         | : | 40 ft x 8 ft = 320 square ft                                                                                                                                                                                                                                                                                                                                                                                                                                                                   |  |  |  |
| Security of the shop                                 | : | 1,60,000                                                                                                                                                                                                                                                                                                                                                                                                                                                                                       |  |  |  |
| Implementation                                       | : | <ul> <li>The business is planned to be scaled up by investment in existing goods like; Malti plug, Chair, Anergy blub, Rak, Balti, Torch Light, Jug, Malamaine Item, Flexiload etc .</li> <li>Average 20% gain on sales.</li> <li>The business is operating by entrepreneur. Existing no employee.</li> <li>After getting equity fund no employee will be appointed.</li> <li>The shop is Rent .</li> <li>Collects goods from Joydebpur .</li> <li>Agreed grace period is 3 months.</li> </ul> |  |  |  |