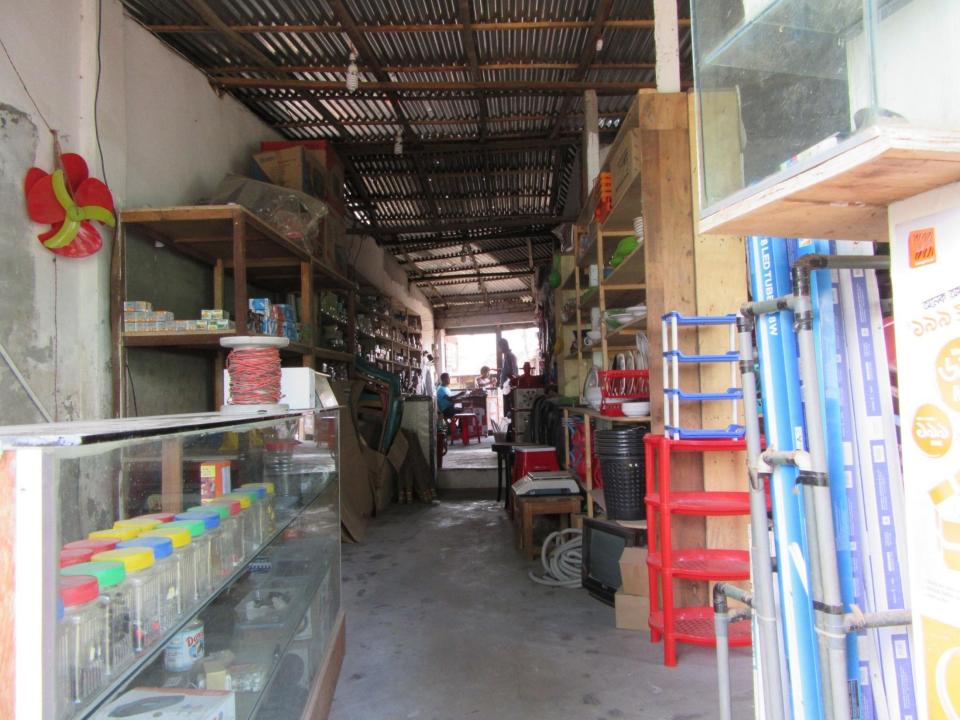

| Proposed Nobin Udyokta Business Info                 |   |                                                                                                                                                                                                                                                                                                                                                                                                                                                                                                |  |  |  |
|------------------------------------------------------|---|------------------------------------------------------------------------------------------------------------------------------------------------------------------------------------------------------------------------------------------------------------------------------------------------------------------------------------------------------------------------------------------------------------------------------------------------------------------------------------------------|--|--|--|
| Business Name                                        | : | SADIA ENTERPRISE                                                                                                                                                                                                                                                                                                                                                                                                                                                                               |  |  |  |
| Location                                             | : | Salna, Gazipur                                                                                                                                                                                                                                                                                                                                                                                                                                                                                 |  |  |  |
| Total Investment in BDT                              | : | BDT 4,00,000/-                                                                                                                                                                                                                                                                                                                                                                                                                                                                                 |  |  |  |
| Financing                                            | : | Self BDT 3,00,000/- (from existing business) 75%<br>Required Investment BDT 1,00,000/- (as equity) 25%                                                                                                                                                                                                                                                                                                                                                                                         |  |  |  |
| Present salary/drawings<br>from business (estimates) | : | BDT 5,000                                                                                                                                                                                                                                                                                                                                                                                                                                                                                      |  |  |  |
| Proposed Salary                                      | : | BDT 5,000                                                                                                                                                                                                                                                                                                                                                                                                                                                                                      |  |  |  |
| Size of shop                                         | : | 40 ft x 8 ft = 320 square ft                                                                                                                                                                                                                                                                                                                                                                                                                                                                   |  |  |  |
| Security of the shop                                 | : | 1,60,000                                                                                                                                                                                                                                                                                                                                                                                                                                                                                       |  |  |  |
| Implementation                                       | : | <ul> <li>The business is planned to be scaled up by investment in existing goods like; Malti plug, Chair, Anergy blub, Rak, Balti, Torch Light, Jug, Malamaine Item, Flexiload etc .</li> <li>Average 20% gain on sales.</li> <li>The business is operating by entrepreneur. Existing no employee.</li> <li>After getting equity fund no employee will be appointed.</li> <li>The shop is Rent .</li> <li>Collects goods from Joydebpur .</li> <li>Agreed grace period is 3 months.</li> </ul> |  |  |  |

#### **T**HREATS

Theft Fire Political unrest Pictures