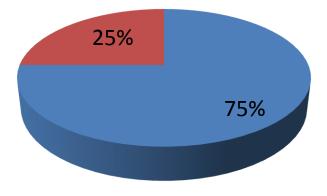

| Proposed Nobin Udyokta Business Info                 |   |                                                                                                                                                                                                                                                                                                                                                                                                                                                                                                |  |  |  |
|------------------------------------------------------|---|------------------------------------------------------------------------------------------------------------------------------------------------------------------------------------------------------------------------------------------------------------------------------------------------------------------------------------------------------------------------------------------------------------------------------------------------------------------------------------------------|--|--|--|
| Business Name                                        | : | SADIA ENTERPRISE                                                                                                                                                                                                                                                                                                                                                                                                                                                                               |  |  |  |
| Location                                             | : | Salna, Gazipur                                                                                                                                                                                                                                                                                                                                                                                                                                                                                 |  |  |  |
| Total Investment in BDT                              | : | BDT 4,00,000/-                                                                                                                                                                                                                                                                                                                                                                                                                                                                                 |  |  |  |
| Financing                                            | : | Self BDT 3,00,000/- (from existing business) 75%<br>Required Investment BDT 1,00,000/- (as equity) 25%                                                                                                                                                                                                                                                                                                                                                                                         |  |  |  |
| Present salary/drawings<br>from business (estimates) | : | BDT 5,000                                                                                                                                                                                                                                                                                                                                                                                                                                                                                      |  |  |  |
| Proposed Salary                                      | : | BDT 5,000                                                                                                                                                                                                                                                                                                                                                                                                                                                                                      |  |  |  |
| Size of shop                                         | : | 40 ft x 8 ft = 320 square ft                                                                                                                                                                                                                                                                                                                                                                                                                                                                   |  |  |  |
| Security of the shop                                 | : | 1,60,000                                                                                                                                                                                                                                                                                                                                                                                                                                                                                       |  |  |  |
| Implementation                                       | : | <ul> <li>The business is planned to be scaled up by investment in existing goods like; Malti plug, Chair, Anergy blub, Rak, Balti, Torch Light, Jug, Malamaine Item, Flexiload etc .</li> <li>Average 20% gain on sales.</li> <li>The business is operating by entrepreneur. Existing no employee.</li> <li>After getting equity fund no employee will be appointed.</li> <li>The shop is Rent .</li> <li>Collects goods from Joydebpur .</li> <li>Agreed grace period is 3 months.</li> </ul> |  |  |  |