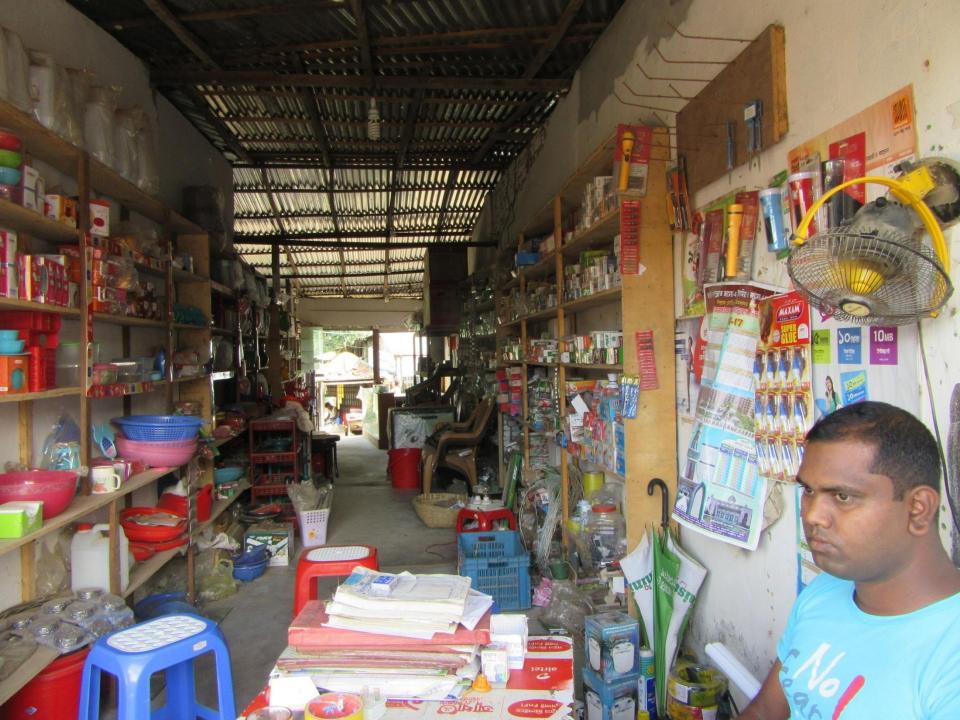

| Proposed Nobin Udyokta Business Info                 |   |                                                                                                                                                                                                                                                                                                                                                                                                                                                                                                |  |  |  |
|------------------------------------------------------|---|------------------------------------------------------------------------------------------------------------------------------------------------------------------------------------------------------------------------------------------------------------------------------------------------------------------------------------------------------------------------------------------------------------------------------------------------------------------------------------------------|--|--|--|
| Business Name                                        | : | SADIA ENTERPRISE                                                                                                                                                                                                                                                                                                                                                                                                                                                                               |  |  |  |
| Location                                             | : | Salna, Gazipur                                                                                                                                                                                                                                                                                                                                                                                                                                                                                 |  |  |  |
| Total Investment in BDT                              | : | BDT 4,00,000/-                                                                                                                                                                                                                                                                                                                                                                                                                                                                                 |  |  |  |
| Financing                                            | : | Self BDT 3,00,000/- (from existing business) 75%<br>Required Investment BDT 1,00,000/- (as equity) 25%                                                                                                                                                                                                                                                                                                                                                                                         |  |  |  |
| Present salary/drawings<br>from business (estimates) | : | BDT 5,000                                                                                                                                                                                                                                                                                                                                                                                                                                                                                      |  |  |  |
| Proposed Salary                                      | : | BDT 5,000                                                                                                                                                                                                                                                                                                                                                                                                                                                                                      |  |  |  |
| Size of shop                                         | : | 40 ft x 8 ft = 320 square ft                                                                                                                                                                                                                                                                                                                                                                                                                                                                   |  |  |  |
| Security of the shop                                 | : | 1,60,000                                                                                                                                                                                                                                                                                                                                                                                                                                                                                       |  |  |  |
| Implementation                                       | : | <ul> <li>The business is planned to be scaled up by investment in existing goods like; Malti plug, Chair, Anergy blub, Rak, Balti, Torch Light, Jug, Malamaine Item, Flexiload etc .</li> <li>Average 20% gain on sales.</li> <li>The business is operating by entrepreneur. Existing no employee.</li> <li>After getting equity fund no employee will be appointed.</li> <li>The shop is Rent .</li> <li>Collects goods from Joydebpur .</li> <li>Agreed grace period is 3 months.</li> </ul> |  |  |  |

#### **T**HREATS

Theft Fire Political unrest Pictures