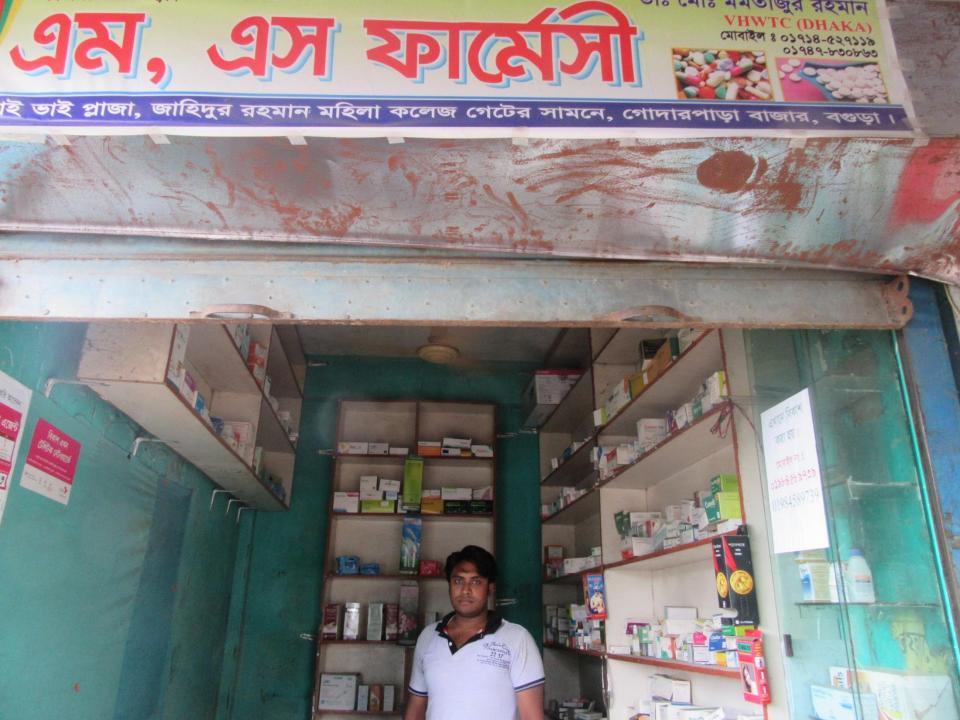

| Proposed Nobin Udyokta Business Info                 |   |                                                                                                                                                                                                                                                                                                                                                                      |  |  |
|------------------------------------------------------|---|----------------------------------------------------------------------------------------------------------------------------------------------------------------------------------------------------------------------------------------------------------------------------------------------------------------------------------------------------------------------|--|--|
| Business Name                                        | : | MS PHARMACY                                                                                                                                                                                                                                                                                                                                                          |  |  |
| Location                                             | : | Shop-1, Vai vai plaza, Godarpara, bugra                                                                                                                                                                                                                                                                                                                              |  |  |
| Total Investment in BDT                              | : | BDT 200,000/-                                                                                                                                                                                                                                                                                                                                                        |  |  |
| Financing                                            | : | Self BDT 100,000/-(from existing business) 50%                                                                                                                                                                                                                                                                                                                       |  |  |
|                                                      |   | Required Investment BDT 1,00,000/-(as equity) 50%                                                                                                                                                                                                                                                                                                                    |  |  |
| Present salary/drawings<br>from business (estimates) | : | BDT 5,000/-                                                                                                                                                                                                                                                                                                                                                          |  |  |
| Proposed Salary                                      | : | BDT 5,000/-                                                                                                                                                                                                                                                                                                                                                          |  |  |
| Size of shop                                         | : | 08 ft x 12 ft= 96 square ft                                                                                                                                                                                                                                                                                                                                          |  |  |
| Security of the shop                                 | : | BDT 120,000/-                                                                                                                                                                                                                                                                                                                                                        |  |  |
| Implementation                                       | : | <ul> <li>The business is planned to be scaled up by investment in existing goods like; medicine etc.</li> <li>Average 15% gain on sale.</li> <li>The business is operating by entrepreneur. Existing no employees.</li> <li>After getting equity fund 1 employee will be appointed</li> <li>The shop is rented.</li> <li>Agreed grace period is 3 months.</li> </ul> |  |  |

Pictures