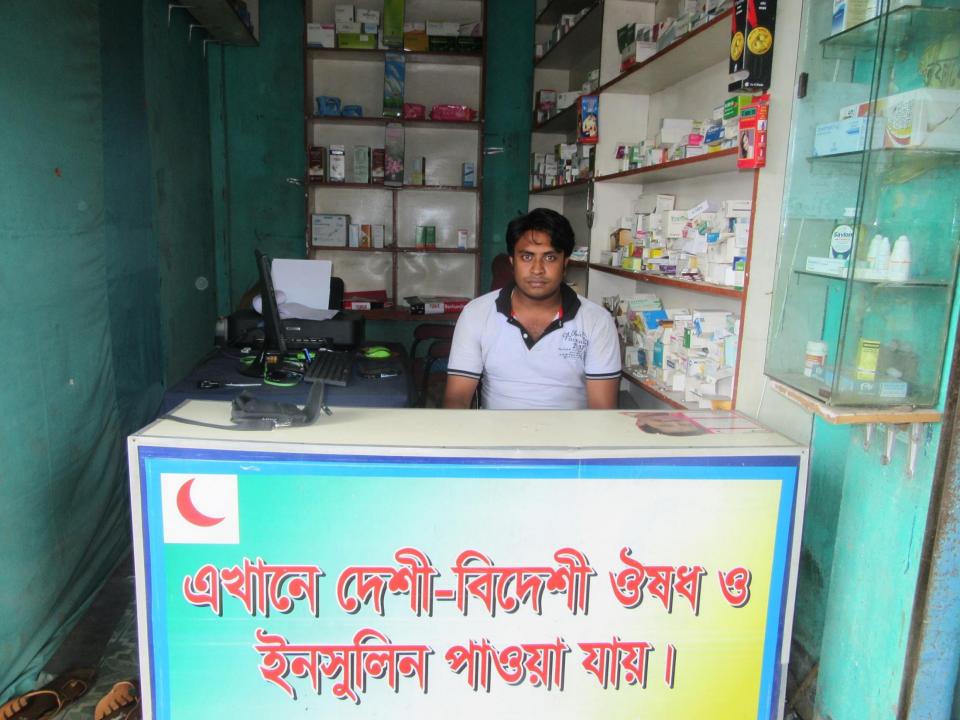

| Proposed Nobin Udyokta Business Info                 |   |                                                                                                                                                                                                                                                                                                                                                                      |  |  |
|------------------------------------------------------|---|----------------------------------------------------------------------------------------------------------------------------------------------------------------------------------------------------------------------------------------------------------------------------------------------------------------------------------------------------------------------|--|--|
| Business Name                                        | : | MS PHARMACY                                                                                                                                                                                                                                                                                                                                                          |  |  |
| Location                                             | : | Shop-1, Vai vai plaza, Godarpara, bugra                                                                                                                                                                                                                                                                                                                              |  |  |
| Total Investment in BDT                              | : | BDT 200,000/-                                                                                                                                                                                                                                                                                                                                                        |  |  |
| Financing                                            | : | Self BDT 100,000/-(from existing business) 50%                                                                                                                                                                                                                                                                                                                       |  |  |
|                                                      |   | Required Investment BDT 1,00,000/-(as equity) 50%                                                                                                                                                                                                                                                                                                                    |  |  |
| Present salary/drawings<br>from business (estimates) | : | BDT 5,000/-                                                                                                                                                                                                                                                                                                                                                          |  |  |
| Proposed Salary                                      | : | BDT 5,000/-                                                                                                                                                                                                                                                                                                                                                          |  |  |
| Size of shop                                         | : | 08 ft x 12 ft= 96 square ft                                                                                                                                                                                                                                                                                                                                          |  |  |
| Security of the shop                                 | : | BDT 120,000/-                                                                                                                                                                                                                                                                                                                                                        |  |  |
| Implementation                                       | : | <ul> <li>The business is planned to be scaled up by investment in existing goods like; medicine etc.</li> <li>Average 15% gain on sale.</li> <li>The business is operating by entrepreneur. Existing no employees.</li> <li>After getting equity fund 1 employee will be appointed</li> <li>The shop is rented.</li> <li>Agreed grace period is 3 months.</li> </ul> |  |  |

Pictures