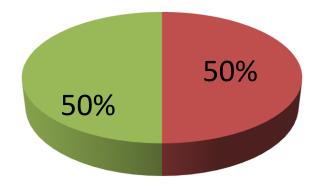

| Investment Breakdown |      |       |         |     |          |         |          |  |
|----------------------|------|-------|---------|-----|----------|---------|----------|--|
| Existing             |      |       |         |     | Proposed |         |          |  |
| Particulars          | Qty. | Unit  | Amount  | Qty | Unit     | Amount  | Proposed |  |
|                      |      | Price | (BDT)   |     | Price    | (BDT)   | Total    |  |
| Pyaracytamol         | 169  | 200   | 33,800  | 169 | 200      | 33,800  | 67,600   |  |
| Renitidine           | 80   | 200   | 16,000  | 80  | 200      | 16,000  | 32,000   |  |
| Omiprazol            | 60   | 200   | 12,000  | 60  | 200      | 12,000  | 24,000   |  |
| Pantoplazone         | 90   | 150   | 13,500  | 90  | 150      | 13,500  | 27,000   |  |
| Azithromycin         | 80   | 200   | 16,000  | 80  | 200      | 16,000  | 32,000   |  |
| Ciprocin             | 29   | 300   | 8,700   | 29  | 300      | 8,700   | 17,400   |  |
| Total                | 508  |       | 100,000 | 508 |          | 100,000 | 200,000  |  |