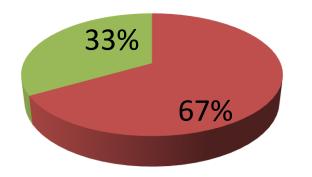

| Proposed Nobin Udyokta Business Info                 |   |                                                                                                                                                                                                                                                                                                                                                                                                            |  |
|------------------------------------------------------|---|------------------------------------------------------------------------------------------------------------------------------------------------------------------------------------------------------------------------------------------------------------------------------------------------------------------------------------------------------------------------------------------------------------|--|
| Business Name                                        | : | GRILL WORKSHOP                                                                                                                                                                                                                                                                                                                                                                                             |  |
| Location                                             | : | Latifpur colony , bot tola, korotoya road                                                                                                                                                                                                                                                                                                                                                                  |  |
| Total Investment in BDT                              | : | BDT 300,000/-                                                                                                                                                                                                                                                                                                                                                                                              |  |
| Financing                                            | : | Self BDT 200,000/-(from existing business) 67%                                                                                                                                                                                                                                                                                                                                                             |  |
|                                                      |   | Required Investment BDT 1,00,000/-(as equity) 33%                                                                                                                                                                                                                                                                                                                                                          |  |
| Present salary/drawings<br>from business (estimates) | : | BDT 5,000/-                                                                                                                                                                                                                                                                                                                                                                                                |  |
| Proposed Salary                                      | : | BDT 15,000/-                                                                                                                                                                                                                                                                                                                                                                                               |  |
| Size of shop                                         | : | 24 ft x 14 ft= 336 square ft                                                                                                                                                                                                                                                                                                                                                                               |  |
| Security of the shop                                 | : | BDT 80000/-                                                                                                                                                                                                                                                                                                                                                                                                |  |
| Implementation                                       | : | <ul> <li>The business is planned to be scaled up by investment in existing goods like; Glass, iron etc.</li> <li>Average 25% gain on sale.</li> <li>The business is operating by entrepreneur. Existing 2 employees.</li> <li>After getting equity fund 2 employee will be appointed</li> <li>The shop is rented.</li> <li>Collects goods from Bugra.</li> <li>Agreed grace period is 3 months.</li> </ul> |  |