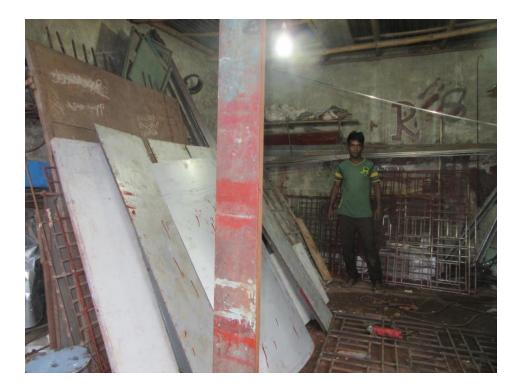

#### Proposed NU Business Name: GRILL WORKSHOP



Project identification and prepared by: Mujaharul Islam, Bogra Sadar Unit,Bogra

Project verified by: MD. Majharul Islam



| Brief Bio of The Proposed Nobin Udyokta                                                                                                                        |   |                                                                                                                                                                                                                          |  |  |
|----------------------------------------------------------------------------------------------------------------------------------------------------------------|---|--------------------------------------------------------------------------------------------------------------------