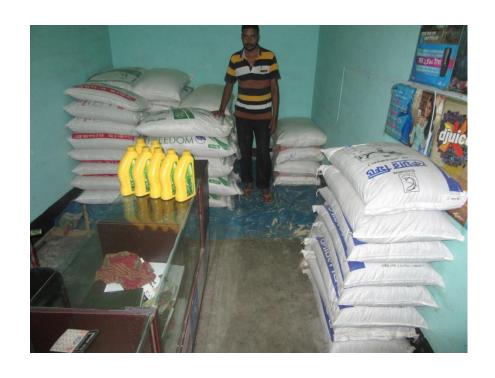

#### **Proposed NU Business Name: KHAN TRADERS**



Project identification and prepared by: MD. Kahirul Islam, Bogra Sadar Unit,Bogra

Project verified by: MD. Majharul Islam



| Brief Bio of The Proposed Nobin Udyokta                                                                                                              |       |                                                                                                                                                                                                          |  |  |  |
|------------------------------------------------------------------------------------------------------------------------------------------------------|-------|-------------------------------------------------------------------------------------------------------------------------------------------