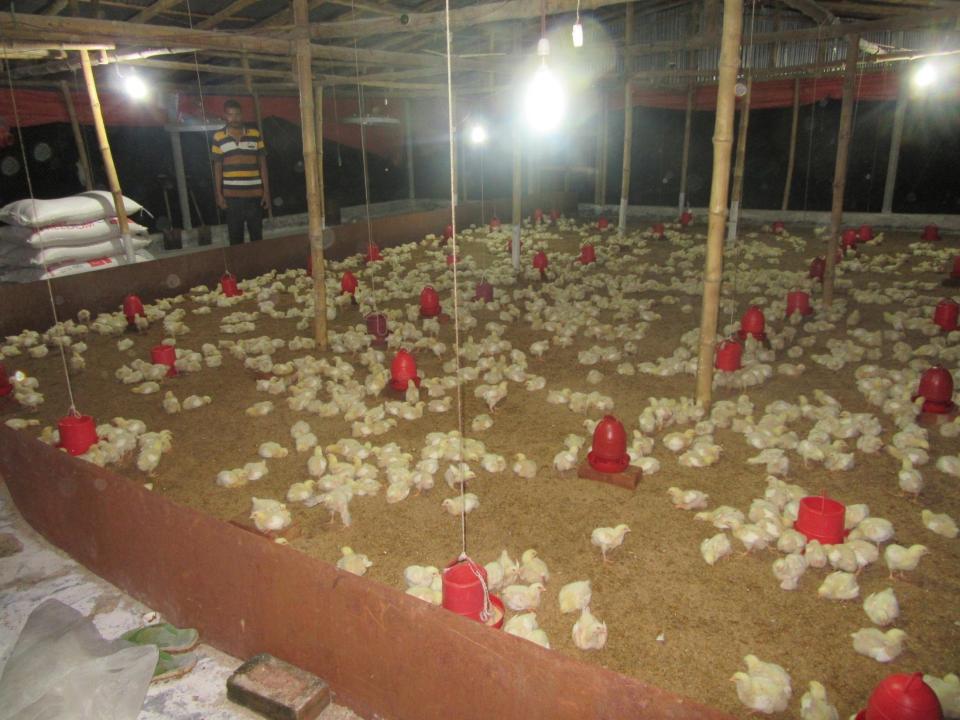

| Proposed Nobin Udyokta Business Info              |   |                                                                                                                                                                                                                                                                                                                                                                                                                     |  |
|---------------------------------------------------|---|---------------------------------------------------------------------------------------------------------------------------------------------------------------------------------------------------------------------------------------------------------------------------------------------------------------------------------------------------------------------------------------------------------------------|--|
| Business Name                                     | : | KHAN TRADERS                                                                                                                                                                                                                                                                                                                                                                                                        |  |
| Location                                          | : | Ranarhat road, bonani, bugra                                                                                                                                                                                                                                                                                                                                                                                        |  |
| Total Investment in BDT                           | : | BDT 265,000/-                                                                                                                                                                                                                                                                                                                                                                                                       |  |
| Financing                                         | : | Self BDT 165,000/-(from existing business) 62% Required Investment BDT 1,00,000/-(as equity) 38%                                                                                                                                                                                                                                                                                                                    |  |
| Present salary/drawings from business (estimates) | : | BDT 5,000/-                                                                                                                                                                                                                                                                                                                                                                                                         |  |
| Proposed Salary                                   | : | BDT 5,000/-                                                                                                                                                                                                                                                                                                                                                                                                         |  |
| Size of shop                                      | : | 14 ft x 12 ft= 168 square ft                                                                                                                                                                                                                                                                                                                                                                                        |  |
| Security of the shop                              | : | BDT 40000/-                                                                                                                                                                                                                                                                                                                                                                                                         |  |
| Implementation                                    | : | <ul> <li>The business is planned to be scaled up by investment in existing goods like; Poultry feed etc.</li> <li>Average 10% gain on sale.</li> <li>The business is operating by entrepreneur. Existing no employees.</li> <li>After getting equity fund 1 employee will be appointed</li> <li>The shop is rented.</li> <li>Collects goods from Dhaka, Bogra.</li> <li>Agreed grace period is 3 months.</li> </ul> |  |

| Investment Breakdown                                                          |    |        |         |     |          |         |          |  |
|-------------------------------------------------------------------------------|----|--------|---------|-----|----------|---------|----------|--|
|                                                                               | Ex | isting |         |     | Proposed |         |          |  |
| Particulars Qty. Unit Amount                                                  |    |        |         | Qty | Unit     | Amount  | Proposed |  |
|                                                                               |    | Price  | (BDT)   |     | Price    | (BDT)   | Total    |  |
| Broiler Feed                                                                  | 70 | 2000   | 140,000 | 14  | 2000     | 28,000  | 168,000  |  |
| house Feed                                                                    | 8  | 600    | 4,800   | 40  | 600      | 24,000  | 28,800   |  |
| Cow Feed                                                                      | 8  | 700    | 5,600   | 40  | 700      | 28,000  | 33,600   |  |
| Feed for Milk                                                                 | 2  | 760    | 1,520   | 25  | 760      | 19,000  | 20,520   |  |
| Mobil                                                                         | 24 | 320    | 7,680   | 0   | 0        | 0       | 7,680    |  |
| Others                                                                        | 1  | 5400   | 5,400   | 1   | 1000     | 1,000   | 6,400    |  |
| Total         113         165,000         145         100,000         265,000 |    |        |         |     |          | 265,000 |          |  |