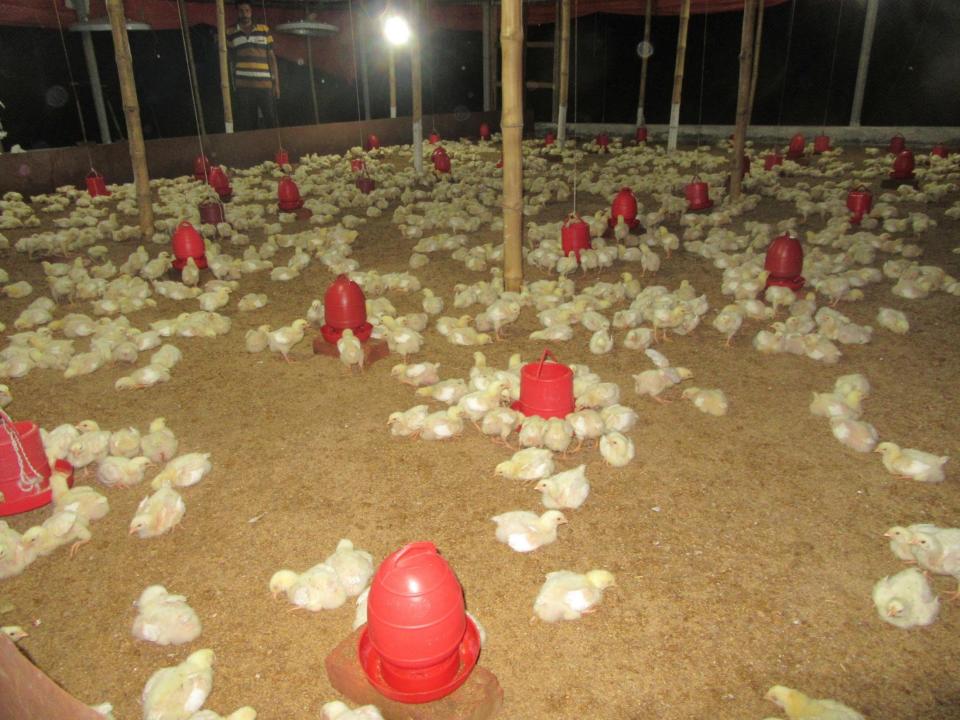

| Proposed Nobin Udyokta Business Info              |   |                                                                                                                                                                                                                                                                                                                                                                                                                     |  |
|---------------------------------------------------|---|---------------------------------------------------------------------------------------------------------------------------------------------------------------------------------------------------------------------------------------------------------------------------------------------------------------------------------------------------------------------------------------------------------------------|--|
| Business Name                                     | : | KHAN TRADERS                                                                                                                                                                                                                                                                                                                                                                                                        |  |
| Location                                          | : | Ranarhat road, bonani, bugra                                                                                                                                                                                                                                                                                                                                                                                        |  |
| Total Investment in BDT                           | : | BDT 265,000/-                                                                                                                                                                                                                                                                                                                                                                                                       |  |
| Financing                                         | : | Self BDT 165,000/-(from existing business) 62% Required Investment BDT 1,00,000/-(as equity) 38%                                                                                                                                                                                                                                                                                                                    |  |
| Present salary/drawings from business (estimates) | : | BDT 5,000/-                                                                                                                                                                                                                                                                                                                                                                                                         |  |
| Proposed Salary                                   | : | BDT 5,000/-                                                                                                                                                                                                                                                                                                                                                                                                         |  |
| Size of shop                                      | : | 14 ft x 12 ft= 168 square ft                                                                                                                                                                                                                                                                                                                                                                                        |  |
| Security of the shop                              | : | BDT 40000/-                                                                                                                                                                                                                                                                                                                                                                                                         |  |
| Implementation                                    | : | <ul> <li>The business is planned to be scaled up by investment in existing goods like; Poultry feed etc.</li> <li>Average 10% gain on sale.</li> <li>The business is operating by entrepreneur. Existing no employees.</li> <li>After getting equity fund 1 employee will be appointed</li> <li>The shop is rented.</li> <li>Collects goods from Dhaka, Bogra.</li> <li>Agreed grace period is 3 months.</li> </ul> |  |

| Investment Breakdown                                                          |    |        |         |     |          |         |          |  |
|-------------------------------------------------------------------------------|----|--------|---------|-----|----------|---------|----------|--|
|                                                                               | Ex | isting |         |     | Proposed |         |          |  |
| Particulars Qty. Unit Amount                                                  |    |        |         | Qty | Unit     | Amount  | Proposed |  |
|                                                                               |    | Price  | (BDT)   |     | Price    | (BDT)   | Total    |  |
| Broiler Feed                                                                  | 70 | 2000   | 140,000 | 14  | 2000     | 28,000  | 168,000  |  |
| house Feed                                                                    | 8  | 600    | 4,800   | 40  | 600      | 24,000  | 28,800   |  |
| Cow Feed                                                                      | 8  | 700    | 5,600   | 40  | 700      | 28,000  | 33,600   |  |
| Feed for Milk                                                                 | 2  | 760    | 1,520   | 25  | 760      | 19,000  | 20,520   |  |
| Mobil                                                                         | 24 | 320    | 7,680   | 0   | 0        | 0       | 7,680    |  |
| Others                                                                        | 1  | 5400   | 5,400   | 1   | 1000     | 1,000   | 6,400    |  |
| Total         113         165,000         145         100,000         265,000 |    |        |         |     |          | 265,000 |          |  |