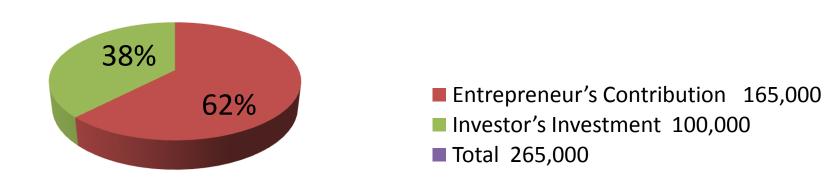

| Investment Breakdown                                                          |    |        |         |     |          |         |          |  |
|-------------------------------------------------------------------------------|----|--------|---------|-----|----------|---------|----------|--|
|                                                                               | Ex | isting |         |     | Proposed |         |          |  |
| Particulars Qty. Unit Amount                                                  |    |        |         | Qty | Unit     | Amount  | Proposed |  |
|                                                                               |    | Price  | (BDT)   |     | Price    | (BDT)   | Total    |  |
| Broiler Feed                                                                  | 70 | 2000   | 140,000 | 14  | 2000     | 28,000  | 168,000  |  |
| house Feed                                                                    | 8  | 600    | 4,800   | 40  | 600      | 24,000  | 28,800   |  |
| Cow Feed                                                                      | 8  | 700    | 5,600   | 40  | 700      | 28,000  | 33,600   |  |
| Feed for Milk                                                                 | 2  | 760    | 1,520   | 25  | 760      | 19,000  | 20,520   |  |
| Mobil                                                                         | 24 | 320    | 7,680   | 0   | 0        | 0       | 7,680    |  |
| Others                                                                        | 1  | 5400   | 5,400   | 1   | 1000     | 1,000   | 6,400    |  |
| Total         113         165,000         145         100,000         265,000 |    |        |         |     |          | 265,000 |          |  |