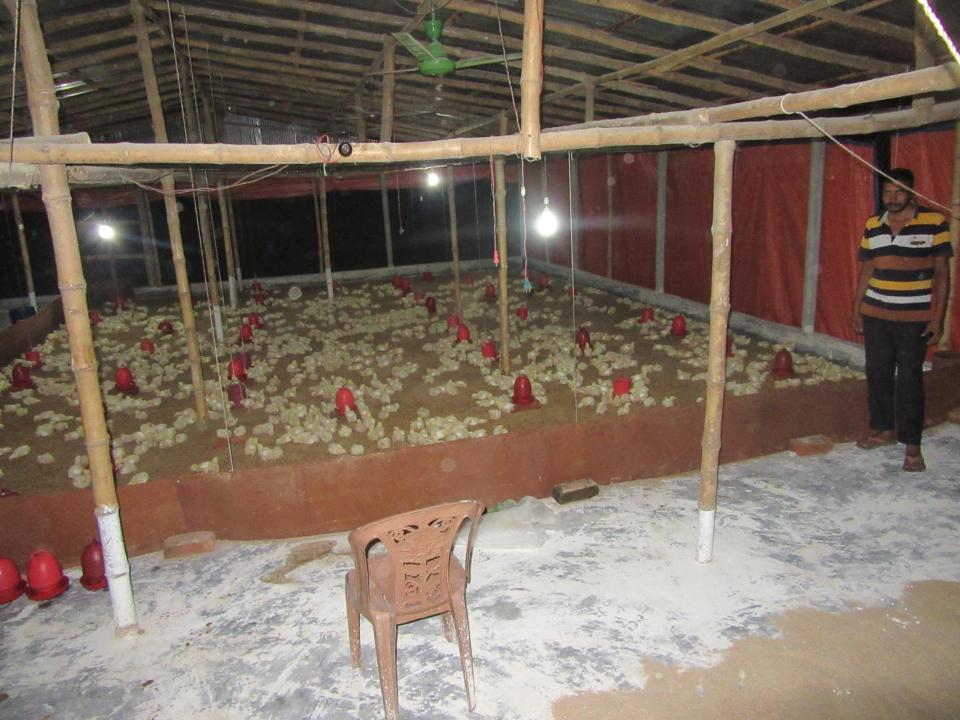

| Proposed Nobin Udyokta Business Info              |   |                                                                                                                                                                                                                                                                                                                                                                                                                     |  |
|---------------------------------------------------|---|---------------------------------------------------------------------------------------------------------------------------------------------------------------------------------------------------------------------------------------------------------------------------------------------------------------------------------------------------------------------------------------------------------------------|--|
| Business Name                                     | : | KHAN TRADERS                                                                                                                                                                                                                                                                                                                                                                                                        |  |
| Location                                          | : | Ranarhat road, bonani, bugra                                                                                                                                                                                                                                                                                                                                                                                        |  |
| Total Investment in BDT                           | : | BDT 265,000/-                                                                                                                                                                                                                                                                                                                                                                                                       |  |
| Financing                                         | : | Self BDT 165,000/-(from existing business) 62% Required Investment BDT 1,00,000/-(as equity) 38%                                                                                                                                                                                                                                                                                                                    |  |
| Present salary/drawings from business (estimates) | : | BDT 5,000/-                                                                                                                                                                                                                                                                                                                                                                                                         |  |
| Proposed Salary                                   | : | BDT 5,000/-                                                                                                                                                                                                                                                                                                                                                                                                         |  |
| Size of shop                                      | : | 14 ft x 12 ft= 168 square ft                                                                                                                                                                                                                                                                                                                                                                                        |  |
| Security of the shop                              | : | BDT 40000/-                                                                                                                                                                                                                                                                                                                                                                                                         |  |
| Implementation                                    | : | <ul> <li>The business is planned to be scaled up by investment in existing goods like; Poultry feed etc.</li> <li>Average 10% gain on sale.</li> <li>The business is operating by entrepreneur. Existing no employees.</li> <li>After getting equity fund 1 employee will be appointed</li> <li>The shop is rented.</li> <li>Collects goods from Dhaka, Bogra.</li> <li>Agreed grace period is 3 months.</li> </ul> |  |

| Investment Breakdown                                                          |    |        |         |     |          |         |          |  |
|-------------------------------------------------------------------------------|----|--------|---------|-----|----------|---------|----------|--|
|                                                                               | Ex | isting |         |     | Proposed |         |          |  |
| Particulars Qty. Unit Amount                                                  |    |        |         | Qty | Unit     | Amount  | Proposed |  |
|                                                                               |    | Price  | (BDT)   |     | Price    | (BDT)   | Total    |  |
| Broiler Feed                                                                  | 70 | 2000   | 140,000 | 14  | 2000     | 28,000  | 168,000  |  |
| house Feed                                                                    | 8  | 600    | 4,800   | 40  | 600      | 24,000  | 28,800   |  |
| Cow Feed                                                                      | 8  | 700    | 5,600   | 40  | 700      | 28,000  | 33,600   |  |
| Feed for Milk                                                                 | 2  | 760    | 1,520   | 25  | 760      | 19,000  | 20,520   |  |
| Mobil                                                                         | 24 | 320    | 7,680   | 0   | 0        | 0       | 7,680    |  |
| Others                                                                        | 1  | 5400   | 5,400   | 1   | 1000     | 1,000   | 6,400    |  |
| Total         113         165,000         145         100,000         265,000 |    |        |         |     |          | 265,000 |          |  |