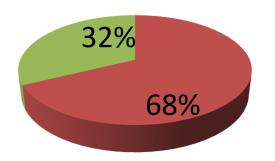

| Proposed Nobin Udyokta Business Info                 |   |                                                                                                                                                                                                                                                                                                                                                                                                                 |  |  |
|------------------------------------------------------|---|-----------------------------------------------------------------------------------------------------------------------------------------------------------------------------------------------------------------------------------------------------------------------------------------------------------------------------------------------------------------------------------------------------------------|--|--|
| Business Name                                        | : | MA FURNITURE                                                                                                                                                                                                                                                                                                                                                                                                    |  |  |
| Location                                             | : | Fotoki, fultola, Shahjahanpur                                                                                                                                                                                                                                                                                                                                                                                   |  |  |
| Total Investment in BDT                              | : | BDT 310,000/-                                                                                                                                                                                                                                                                                                                                                                                                   |  |  |
| Financing                                            | : | Self BDT 210,000/-(from existing business) 68%                                                                                                                                                                                                                                                                                                                                                                  |  |  |
|                                                      |   | Required Investment BDT 1,00,000/-(as equity) 32%                                                                                                                                                                                                                                                                                                                                                               |  |  |
| Present salary/drawings<br>from business (estimates) | : | BDT 5,000/-                                                                                                                                                                                                                                                                                                                                                                                                     |  |  |
| Proposed Salary                                      | : | BDT 5,000/-                                                                                                                                                                                                                                                                                                                                                                                                     |  |  |
| Size of shop                                         | : | 28 ft x 17 ft= 476 square ft                                                                                                                                                                                                                                                                                                                                                                                    |  |  |
| Security of the shop                                 | : | BDT 60,000/-                                                                                                                                                                                                                                                                                                                                                                                                    |  |  |
| Implementation                                       | : | <ul> <li>The business is planned to be scaled up by investment in existing goods like; furniture etc.</li> <li>Average 35% gain on sale.</li> <li>The business is operating by entrepreneur. Existing 3 employees.</li> <li>After getting equity fund 1 employee will be appointed</li> <li>The shop is rented.</li> <li>Collects goods from local market.</li> <li>Agreed grace period is 3 months.</li> </ul> |  |  |