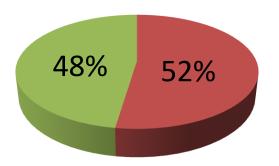

| Proposed Nobin Udyokta Business Info                 |   |                                                                                                                                                                                                                                                                                                                                                                                                              |  |  |
|------------------------------------------------------|---|--------------------------------------------------------------------------------------------------------------------------------------------------------------------------------------------------------------------------------------------------------------------------------------------------------------------------------------------------------------------------------------------------------------|--|--|
| Business Name                                        | : | MIZAN STORE                                                                                                                                                                                                                                                                                                                                                                                                  |  |  |
| Location                                             | : | Bonani bazar, Bugra                                                                                                                                                                                                                                                                                                                                                                                          |  |  |
| Total Investment in BDT                              | : | BDT 1,05,000/-                                                                                                                                                                                                                                                                                                                                                                                               |  |  |
| Financing                                            | : | Self BDT 55,000/-(from existing business) 52%<br>Required Investment BDT 50,000/-(as equity) 48%                                                                                                                                                                                                                                                                                                             |  |  |
| Present salary/drawings<br>from business (estimates) | : | BDT 5,000/-                                                                                                                                                                                                                                                                                                                                                                                                  |  |  |
| Proposed Salary                                      | : | BDT 5,000/-                                                                                                                                                                                                                                                                                                                                                                                                  |  |  |
| Size of shop                                         | : | 21 ft x 8 ft= 168 square ft                                                                                                                                                                                                                                                                                                                                                                                  |  |  |
| Security of the shop                                 | : | BDT 429,000/-                                                                                                                                                                                                                                                                                                                                                                                                |  |  |
| Implementation                                       | : | <ul> <li>The business is planned to be scaled up by investment in existing goods like; Grocery item etc.</li> <li>Average 15% gain on sale.</li> <li>The business is operating by entrepreneur. Existing no employees.</li> <li>After getting equity fund 1 employee will be appointed</li> <li>The shop is rented.</li> <li>Collects goods from Bogra.</li> <li>Agreed grace period is 3 months.</li> </ul> |  |  |