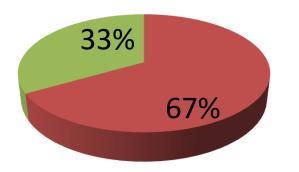

| Proposed Nobin Udyokta Business Info                 |   |                                                                                                                                                                                                                                                                                                                                                                                                                |  |  |
|------------------------------------------------------|---|----------------------------------------------------------------------------------------------------------------------------------------------------------------------------------------------------------------------------------------------------------------------------------------------------------------------------------------------------------------------------------------------------------------|--|--|
| Business Name                                        | : | MS MUNU STEEL HOUSE                                                                                                                                                                                                                                                                                                                                                                                            |  |  |
| Location                                             | : | Ranir hat road, Bonani, bugra                                                                                                                                                                                                                                                                                                                                                                                  |  |  |
| Total Investment in BDT                              | : | BDT 300,000/-                                                                                                                                                                                                                                                                                                                                                                                                  |  |  |
| Financing                                            | : | Self BDT 200,000/-(from existing business) 67%<br>Required Investment BDT 1,00,000/-(as equity) 33%                                                                                                                                                                                                                                                                                                            |  |  |
| Present salary/drawings<br>from business (estimates) | : | BDT 5,000/-                                                                                                                                                                                                                                                                                                                                                                                                    |  |  |
| Proposed Salary                                      | : | BDT 15,000/-                                                                                                                                                                                                                                                                                                                                                                                                   |  |  |
| Size of shop                                         | : | 16 ft x 12 ft= 352 square ft                                                                                                                                                                                                                                                                                                                                                                                   |  |  |
| Security of the shop                                 | : | BDT 100000/-                                                                                                                                                                                                                                                                                                                                                                                                   |  |  |
| Implementation                                       | : | <ul> <li>The business is planned to be scaled up by investment in existing goods like; steel furniture etc.</li> <li>Average 40% gain on sale.</li> <li>The business is operating by entrepreneur. Existing 3 employees.</li> <li>After getting equity fund 2 employee will be appointed</li> <li>The shop is rented.</li> <li>Collects goods from Bogra.</li> <li>Agreed grace period is 3 months.</li> </ul> |  |  |