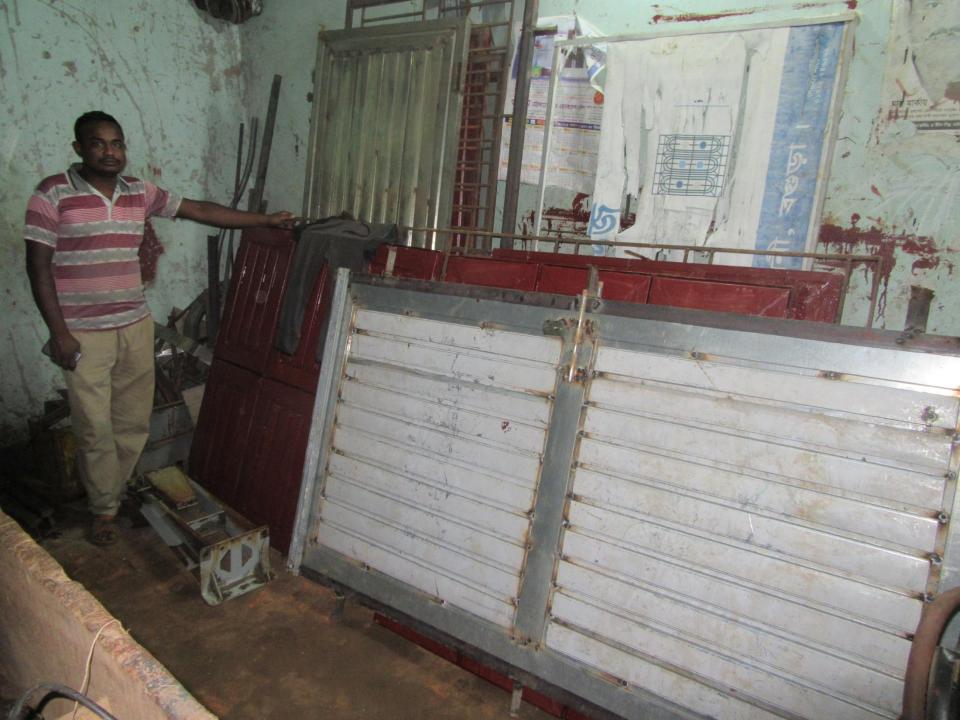

Pictures

अ विममिल्लाइत ताश्मानित झाल्म २ डि. हिल्

মোরা:0১৭২৫-১৮৩০৫৭ শোর: লো: আদুল রহসান(মুরু) এখানে হীলের আদবাব পহা সুদক্ষ করিগর দারা(তরী করা হয় এবং মানতীয় ভারেইটি সামগ্র পাওয়া যায় নাণীর হাট রোড বনানী, বগুড়া "