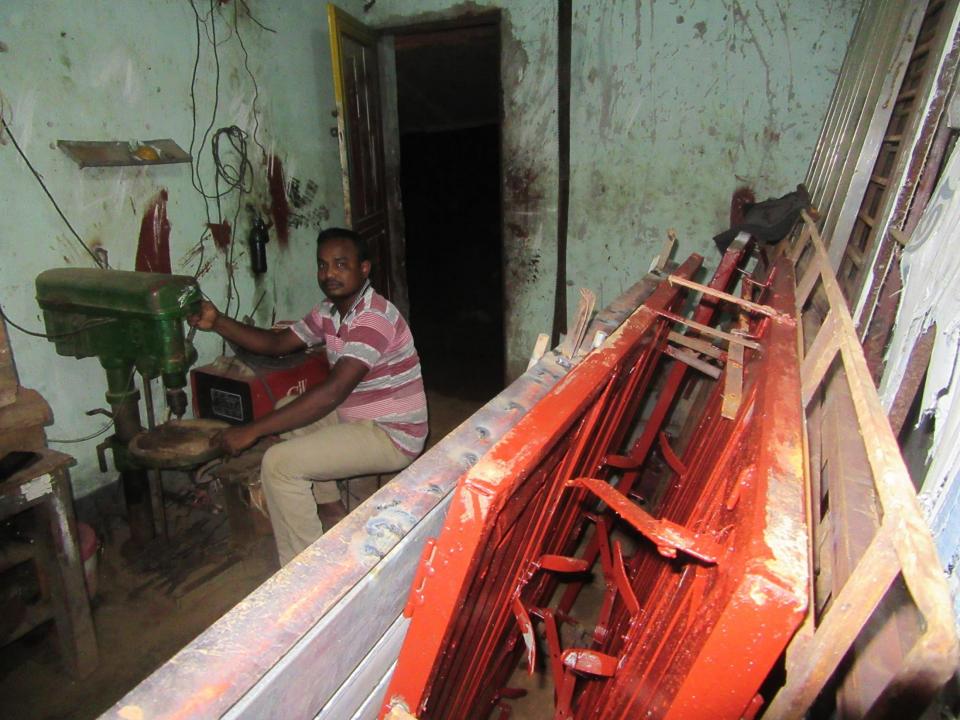

Pictures

अ विममिल्लाइत ताश्मानित झाल्म २ डि. हिल्

মোরা:0১৭২৫-১৮৩০৫৭ শোর: লো: আদুল রহসান(মুরু) এখানে হীলের আদবাব পহা সুদক্ষ করিগর দারা(তরী করা হয় এবং মানতীয় ভারেইটি সামগ্র পাওয়া যায় নাণীর হাট রোড বনানী, বগুড়া "