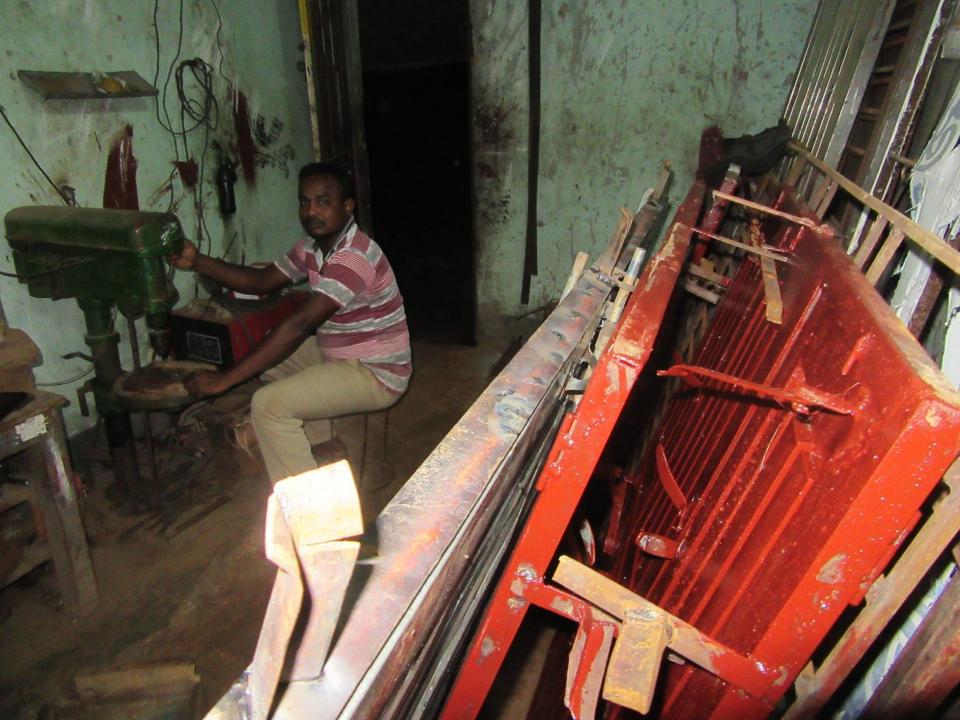

Pictures

अ विममिल्लाइत ताश्मानित झाल्म २ डि. हिल्

মোরা:0১৭২৫-১৮৩০৫৭ শোর: লো: আদুল রহসান(মুরু) এখানে হীলের আদবাব পহা সুদক্ষ করিগর দারা(তরী করা হয় এবং মানতীয় ভারেইটি সামগ্র পাওয়া যায় নাণীর হাট রোড বনানী, বগুড়া "