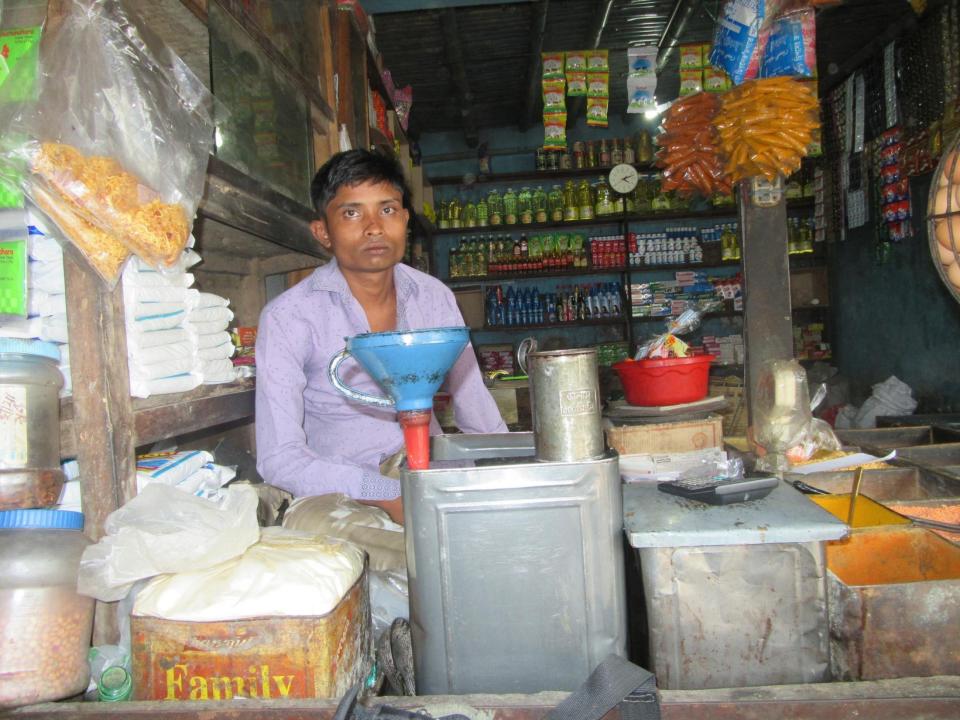

# Pictures

| Proposed Nobin Udyokta Business Info              |   |                                                                                                                                                                                                                                                                                                                                                                                                                              |  |  |  |
|---------------------------------------------------|---|------------------------------------------------------------------------------------------------------------------------------------------------------------------------------------------------------------------------------------------------------------------------------------------------------------------------------------------------------------------------------------------------------------------------------|--|--|--|
| Business Name                                     | : | CHAR BHAI STORE                                                                                                                                                                                                                                                                                                                                                                                                              |  |  |  |
| Location                                          | : | Banani Bus Stand, Bogura                                                                                                                                                                                                                                                                                                                                                                                                     |  |  |  |
| Total Investment in BDT                           | : | BDT 220,000/-                                                                                                                                                                                                                                                                                                                                                                                                                |  |  |  |
| Financing                                         | : | Self BDT 120,000/-(from existing business) 55% Required Investment BDT 100,000/-(as equity) 45%                                                                                                                                                                                                                                                                                                                              |  |  |  |
| Present salary/drawings from business (estimates) | : | BDT 5,000/-                                                                                                                                                                                                                                                                                                                                                                                                                  |  |  |  |
| Proposed Salary                                   | : | BDT 5,000/-                                                                                                                                                                                                                                                                                                                                                                                                                  |  |  |  |
| Size of shop                                      | : | 15 ft x 12 ft = 180 square ft                                                                                                                                                                                                                                                                                                                                                                                                |  |  |  |
| Security of the shop                              | : | Nil                                                                                                                                                                                                                                                                                                                                                                                                                          |  |  |  |
| Implementation                                    | : | <ul> <li>The business is planned to be scaled up by investment in existing goods like; Oil, Rice, Soft drinks, Cosmetics</li> <li>Average 15% gain on sale.</li> <li>The business is operating by entrepreneur. Existing no employee.</li> <li>One will be appointed after getting equity money.</li> <li>The shop is own.</li> <li>Collects goods from Bogura, Sherpur</li> <li>Agreed grace period is 3 months.</li> </ul> |  |  |  |