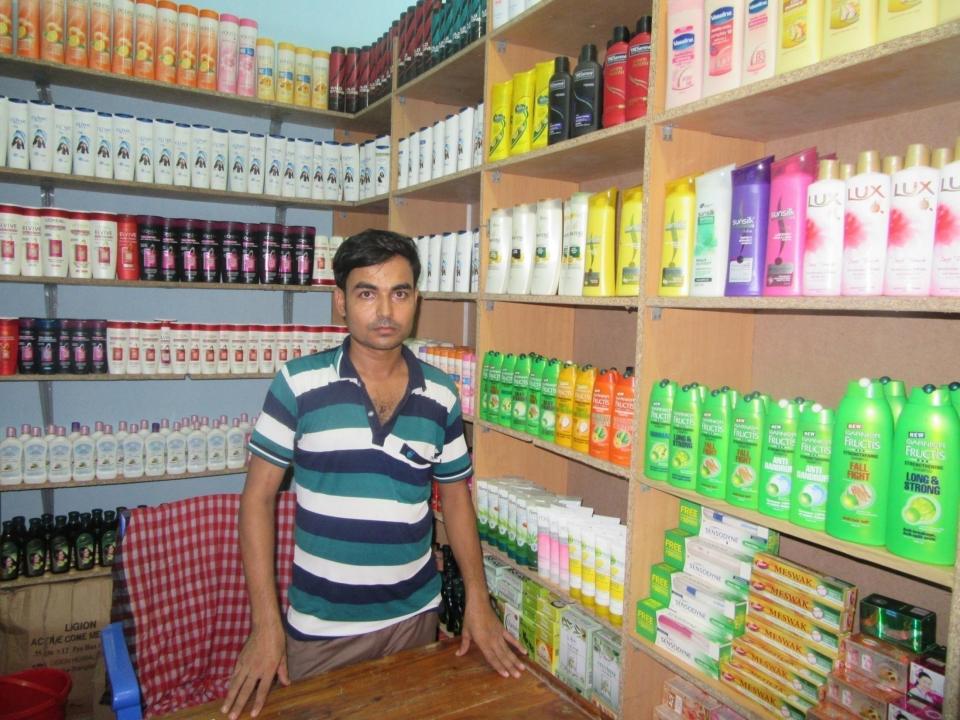

| Proposed Nobin Udyokta Business Info                 |   |                                                                                                                                                                                                                                                                                                                                                                                                                          |  |  |  |
|------------------------------------------------------|---|--------------------------------------------------------------------------------------------------------------------------------------------------------------------------------------------------------------------------------------------------------------------------------------------------------------------------------------------------------------------------------------------------------------------------|--|--|--|
| Business Name                                        | : | JOBAYED COSMETICS                                                                                                                                                                                                                                                                                                                                                                                                        |  |  |  |
| Location                                             | : | Chamiruddin New Market, 4 <sup>th</sup> floor, Store 355/1, Bogra                                                                                                                                                                                                                                                                                                                                                        |  |  |  |
| Total Investment in BDT                              | : | BDT 220,000/-                                                                                                                                                                                                                                                                                                                                                                                                            |  |  |  |
| Financing                                            | : | Self BDT 120,000/-(from existing business) 55%                                                                                                                                                                                                                                                                                                                                                                           |  |  |  |
|                                                      |   | Required Investment BDT 100,000/-(as equity) 45%                                                                                                                                                                                                                                                                                                                                                                         |  |  |  |
| Present salary/drawings<br>from business (estimates) | : | BDT 5,000/-                                                                                                                                                                                                                                                                                                                                                                                                              |  |  |  |
| Proposed Salary                                      | : | BDT 5,000/-                                                                                                                                                                                                                                                                                                                                                                                                              |  |  |  |
| Size of shop                                         | : | 11.5ft x 9.5ft = 109.25 square ft                                                                                                                                                                                                                                                                                                                                                                                        |  |  |  |
| Security of the shop                                 | : | BDT 1,20,000                                                                                                                                                                                                                                                                                                                                                                                                             |  |  |  |
| Implementation                                       | : | <ul> <li>The business is planned to be scaled up by investment in existing goods like; Bekary, Cosmetics, Shampoo, Perfume etc</li> <li>Average 15% gain on sale.</li> <li>The business is operating by entrepreneur. Existing 01 employee.</li> <li>One will be appointed after getting equity money.</li> <li>The shop is own.</li> <li>Collects goods from Dhaka</li> <li>Agreed grace period is 3 months.</li> </ul> |  |  |  |