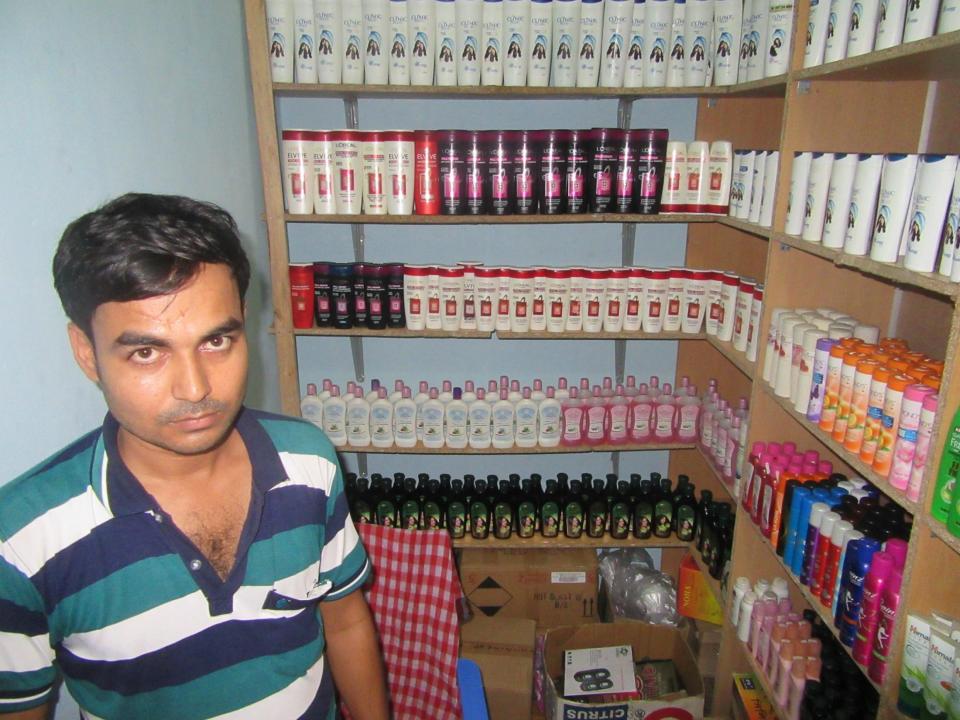

| Proposed Nobin Udyokta Business Info                 |   |                                                                                                                                                                                                                                                                                                                                                                                                                          |  |  |  |
|------------------------------------------------------|---|--------------------------------------------------------------------------------------------------------------------------------------------------------------------------------------------------------------------------------------------------------------------------------------------------------------------------------------------------------------------------------------------------------------------------|--|--|--|
| Business Name                                        | : | JOBAYED COSMETICS                                                                                                                                                                                                                                                                                                                                                                                                        |  |  |  |
| Location                                             | : | Chamiruddin New Market, 4 <sup>th</sup> floor, Store 355/1, Bogra                                                                                                                                                                                                                                                                                                                                                        |  |  |  |
| Total Investment in BDT                              | : | BDT 220,000/-                                                                                                                                                                                                                                                                                                                                                                                                            |  |  |  |
| Financing                                            | : | Self BDT 120,000/-(from existing business) 55%                                                                                                                                                                                                                                                                                                                                                                           |  |  |  |
|                                                      |   | Required Investment BDT 100,000/-(as equity) 45%                                                                                                                                                                                                                                                                                                                                                                         |  |  |  |
| Present salary/drawings<br>from business (estimates) | : | BDT 5,000/-                                                                                                                                                                                                                                                                                                                                                                                                              |  |  |  |
| Proposed Salary                                      | : | BDT 5,000/-                                                                                                                                                                                                                                                                                                                                                                                                              |  |  |  |
| Size of shop                                         | : | 11.5ft x 9.5ft = 109.25 square ft                                                                                                                                                                                                                                                                                                                                                                                        |  |  |  |
| Security of the shop                                 | : | BDT 1,20,000                                                                                                                                                                                                                                                                                                                                                                                                             |  |  |  |
| Implementation                                       | : | <ul> <li>The business is planned to be scaled up by investment in existing goods like; Bekary, Cosmetics, Shampoo, Perfume etc</li> <li>Average 15% gain on sale.</li> <li>The business is operating by entrepreneur. Existing 01 employee.</li> <li>One will be appointed after getting equity money.</li> <li>The shop is own.</li> <li>Collects goods from Dhaka</li> <li>Agreed grace period is 3 months.</li> </ul> |  |  |  |