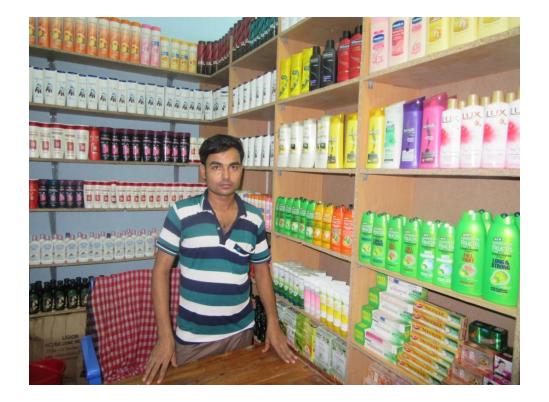

| Proposed Nobin Udyokta Business Info                 |   |                                                                                                                                                                                                                                                                                                                                                                                                                          |  |  |  |
|------------------------------------------------------|---|--------------------------------------------------------------------------------------------------------------------------------------------------------------------------------------------------------------------------------------------------------------------------------------------------------------------------------------------------------------------------------------------------------------------------|--|--|--|
| Business Name                                        | : | JOBAYED COSMETICS                                                                                                                                                                                                                                                                                                                                                                                                        |  |  |  |
| Location                                             | : | Chamiruddin New Market, 4 <sup>th</sup> floor, Store 355/1, Bogra                                                                                                                                                                                                                                                                                                                                                        |  |  |  |
| Total Investment in BDT                              | : | BDT 220,000/-                                                                                                                                                                                                                                                                                                                                                                                                            |  |  |  |
| Financing                                            | : | Self BDT 120,000/-(from existing business) 55%                                                                                                                                                                                                                                                                                                                                                                           |  |  |  |
|                                                      |   | Required Investment BDT 100,000/-(as equity) 45%                                                                                                                                                                                                                                                                                                                                                                         |  |  |  |
| Present salary/drawings<br>from business (estimates) | : | BDT 5,000/-                                                                                                                                                                                                                                                                                                                                                                                                              |  |  |  |
| Proposed Salary                                      | : | BDT 5,000/-                                                                                                                                                                                                                                                                                                                                                                                                              |  |  |  |
| Size of shop                                         | : | 11.5ft x 9.5ft = 109.25 square ft                                                                                                                                                                                                                                                                                                                                                                                        |  |  |  |
| Security of the shop                                 | : | BDT 1,20,000                                                                                                                                                                                                                                                                                                                                                                                                             |  |  |  |
| Implementation                                       | : | <ul> <li>The business is planned to be scaled up by investment in existing goods like; Bekary, Cosmetics, Shampoo, Perfume etc</li> <li>Average 15% gain on sale.</li> <li>The business is operating by entrepreneur. Existing 01 employee.</li> <li>One will be appointed after getting equity money.</li> <li>The shop is own.</li> <li>Collects goods from Dhaka</li> <li>Agreed grace period is 3 months.</li> </ul> |  |  |  |