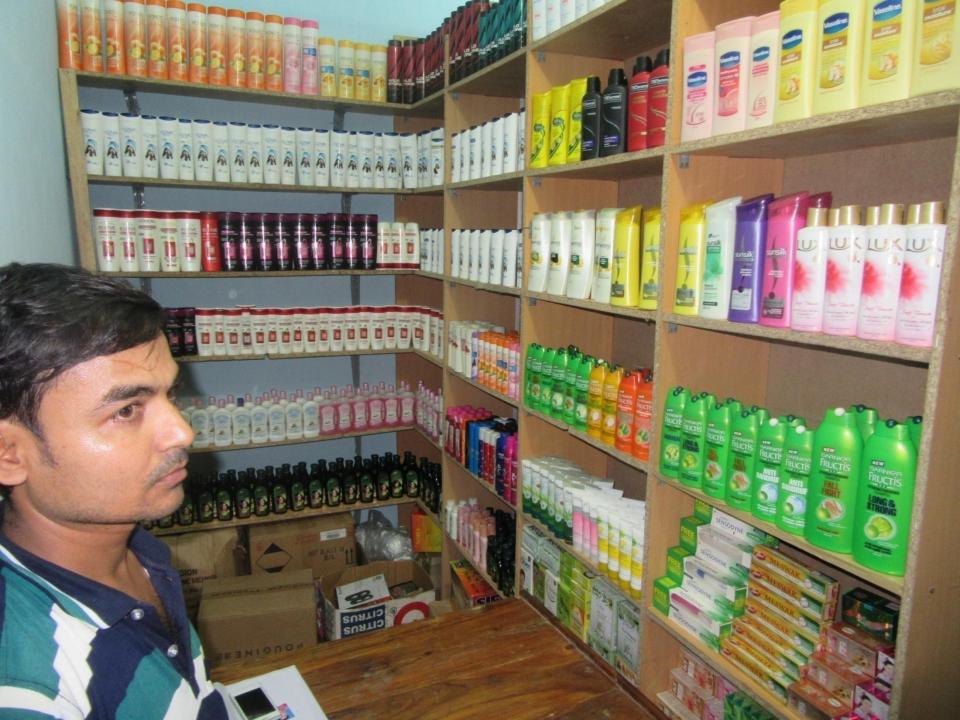

| Proposed Nobin Udyokta Business Info                 |   |                                                                                                                                                                                                                                                                                                                                                                                                                          |  |  |  |
|------------------------------------------------------|---|--------------------------------------------------------------------------------------------------------------------------------------------------------------------------------------------------------------------------------------------------------------------------------------------------------------------------------------------------------------------------------------------------------------------------|--|--|--|
| Business Name                                        | : | JOBAYED COSMETICS                                                                                                                                                                                                                                                                                                                                                                                                        |  |  |  |
| Location                                             | : | Chamiruddin New Market, 4 <sup>th</sup> floor, Store 355/1, Bogra                                                                                                                                                                                                                                                                                                                                                        |  |  |  |
| Total Investment in BDT                              | : | BDT 220,000/-                                                                                                                                                                                                                                                                                                                                                                                                            |  |  |  |
| Financing                                            | : | Self BDT 120,000/-(from existing business) 55%                                                                                                                                                                                                                                                                                                                                                                           |  |  |  |
|                                                      |   | Required Investment BDT 100,000/-(as equity) 45%                                                                                                                                                                                                                                                                                                                                                                         |  |  |  |
| Present salary/drawings<br>from business (estimates) | : | BDT 5,000/-                                                                                                                                                                                                                                                                                                                                                                                                              |  |  |  |
| Proposed Salary                                      | : | BDT 5,000/-                                                                                                                                                                                                                                                                                                                                                                                                              |  |  |  |
| Size of shop                                         | : | 11.5ft x 9.5ft = 109.25 square ft                                                                                                                                                                                                                                                                                                                                                                                        |  |  |  |
| Security of the shop                                 | : | BDT 1,20,000                                                                                                                                                                                                                                                                                                                                                                                                             |  |  |  |
| Implementation                                       | : | <ul> <li>The business is planned to be scaled up by investment in existing goods like; Bekary, Cosmetics, Shampoo, Perfume etc</li> <li>Average 15% gain on sale.</li> <li>The business is operating by entrepreneur. Existing 01 employee.</li> <li>One will be appointed after getting equity money.</li> <li>The shop is own.</li> <li>Collects goods from Dhaka</li> <li>Agreed grace period is 3 months.</li> </ul> |  |  |  |