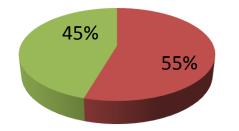

| Proposed Nobin Udyokta Business Info                 |   |                                                                                                                                                                                                                                                                                                                                                                                                                          |  |  |  |
|------------------------------------------------------|---|--------------------------------------------------------------------------------------------------------------------------------------------------------------------------------------------------------------------------------------------------------------------------------------------------------------------------------------------------------------------------------------------------------------------------|--|--|--|
| Business Name                                        | : | JOBAYED COSMETICS                                                                                                                                                                                                                                                                                                                                                                                                        |  |  |  |
| Location                                             | : | Chamiruddin New Market, 4 <sup>th</sup> floor, Store 355/1, Bogra                                                                                                                                                                                                                                                                                                                                                        |  |  |  |
| Total Investment in BDT                              | : | BDT 220,000/-                                                                                                                                                                                                                                                                                                                                                                                                            |  |  |  |
| Financing                                            | : | Self BDT 120,000/-(from existing business) 55%                                                                                                                                                                                                                                                                                                                                                                           |  |  |  |
|                                                      |   | Required Investment BDT 100,000/-(as equity) 45%                                                                                                                                                                                                                                                                                                                                                                         |  |  |  |
| Present salary/drawings<br>from business (estimates) | : | BDT 5,000/-                                                                                                                                                                                                                                                                                                                                                                                                              |  |  |  |
| Proposed Salary                                      | : | BDT 5,000/-                                                                                                                                                                                                                                                                                                                                                                                                              |  |  |  |
| Size of shop                                         | : | 11.5ft x 9.5ft = 109.25 square ft                                                                                                                                                                                                                                                                                                                                                                                        |  |  |  |
| Security of the shop                                 | : | BDT 1,20,000                                                                                                                                                                                                                                                                                                                                                                                                             |  |  |  |
| Implementation                                       | : | <ul> <li>The business is planned to be scaled up by investment in existing goods like; Bekary, Cosmetics, Shampoo, Perfume etc</li> <li>Average 15% gain on sale.</li> <li>The business is operating by entrepreneur. Existing 01 employee.</li> <li>One will be appointed after getting equity money.</li> <li>The shop is own.</li> <li>Collects goods from Dhaka</li> <li>Agreed grace period is 3 months.</li> </ul> |  |  |  |