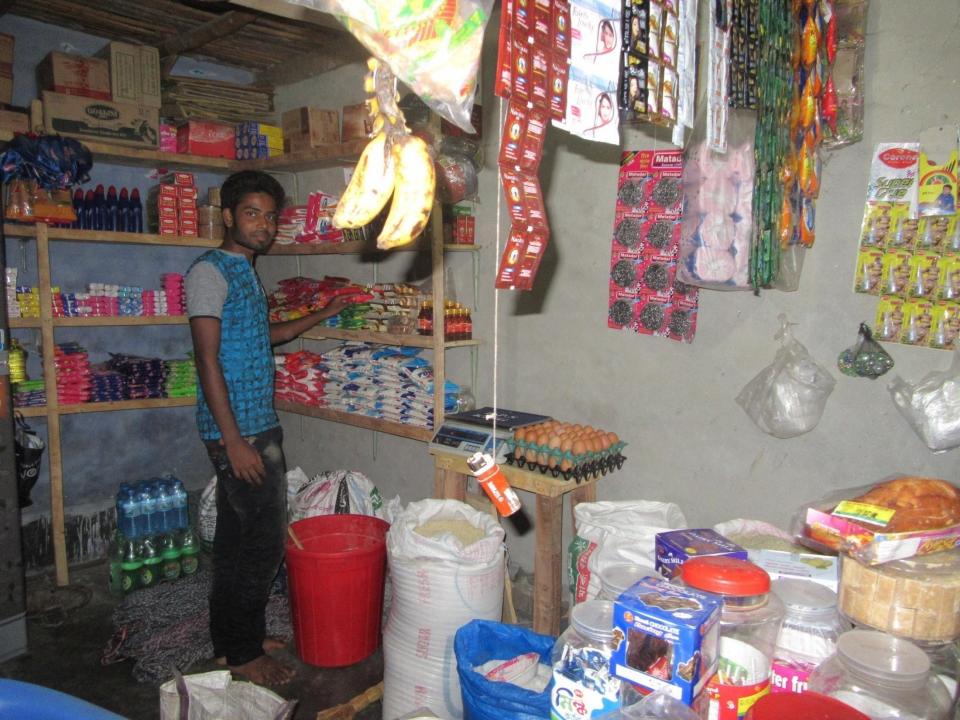

| Proposed Nobin Udyokta Business Info                 |   |                                                                                                                                                                                                                                                                                                                                                                                                                                                       |  |  |  |
|------------------------------------------------------|---|-------------------------------------------------------------------------------------------------------------------------------------------------------------------------------------------------------------------------------------------------------------------------------------------------------------------------------------------------------------------------------------------------------------------------------------------------------|--|--|--|
| Business Name                                        | : | MA STORE                                                                                                                                                                                                                                                                                                                                                                                                                                              |  |  |  |
| Location                                             | : | Boro Mile Bus stand, Tindighir Road                                                                                                                                                                                                                                                                                                                                                                                                                   |  |  |  |
| Total Investment in BDT                              | : | BDT 160,000/-                                                                                                                                                                                                                                                                                                                                                                                                                                         |  |  |  |
| Financing                                            | : | Self BDT 110,000/-(from existing business) 58%                                                                                                                                                                                                                                                                                                                                                                                                        |  |  |  |
|                                                      |   | Required Investment BDT 50,000/-(as equity) 42%                                                                                                                                                                                                                                                                                                                                                                                                       |  |  |  |
| Present salary/drawings<br>from business (estimates) | : | 3DT 5,000/-                                                                                                                                                                                                                                                                                                                                                                                                                                           |  |  |  |
| Proposed Salary                                      | : | BDT 5,000/-                                                                                                                                                                                                                                                                                                                                                                                                                                           |  |  |  |
| Size of shop                                         | : | 10 ft x 15 ft = 150 square ft                                                                                                                                                                                                                                                                                                                                                                                                                         |  |  |  |
| Security of the shop                                 | : | BDT 5,000                                                                                                                                                                                                                                                                                                                                                                                                                                             |  |  |  |
| Implementation                                       | : | <ul> <li>The business is planned to be scaled up by investment in existing goods like; Soft drinks, Bekary, Cosmetics, Flour, Bran, Oil cake, Coil etc</li> <li>Average 10% gain on sale.</li> <li>The business is operating by entrepreneur. Existing no employee.</li> <li>One will be appointed after getting equity money.</li> <li>The shop is own.</li> <li>Collects goods from Dupchachia</li> <li>Agreed grace period is 3 months.</li> </ul> |  |  |  |

### THREATS

Theft Fire Political unrest Pictures