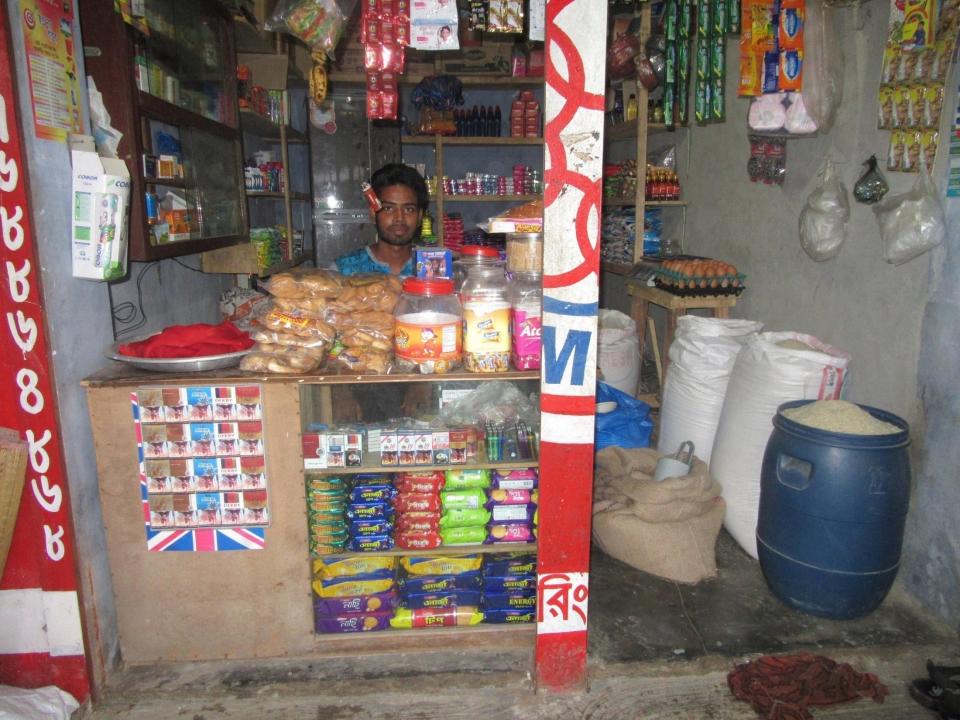

| Proposed Nobin Udyokta Business Info                 |   |                                                                                                                                                                                                                                                                                                                                                                                                                                                       |  |  |  |
|------------------------------------------------------|---|-------------------------------------------------------------------------------------------------------------------------------------------------------------------------------------------------------------------------------------------------------------------------------------------------------------------------------------------------------------------------------------------------------------------------------------------------------|--|--|--|
| Business Name                                        | : | MA STORE                                                                                                                                                                                                                                                                                                                                                                                                                                              |  |  |  |
| Location                                             | : | Boro Mile Bus stand, Tindighir Road                                                                                                                                                                                                                                                                                                                                                                                                                   |  |  |  |
| Total Investment in BDT                              | : | BDT 160,000/-                                                                                                                                                                                                                                                                                                                                                                                                                                         |  |  |  |
| Financing                                            | : | Self BDT 110,000/-(from existing business) 58%                                                                                                                                                                                                                                                                                                                                                                                                        |  |  |  |
|                                                      |   | Required Investment BDT 50,000/-(as equity) 42%                                                                                                                                                                                                                                                                                                                                                                                                       |  |  |  |
| Present salary/drawings<br>from business (estimates) | : | 3DT 5,000/-                                                                                                                                                                                                                                                                                                                                                                                                                                           |  |  |  |
| Proposed Salary                                      | : | BDT 5,000/-                                                                                                                                                                                                                                                                                                                                                                                                                                           |  |  |  |
| Size of shop                                         | : | 10 ft x 15 ft = 150 square ft                                                                                                                                                                                                                                                                                                                                                                                                                         |  |  |  |
| Security of the shop                                 | : | BDT 5,000                                                                                                                                                                                                                                                                                                                                                                                                                                             |  |  |  |
| Implementation                                       | : | <ul> <li>The business is planned to be scaled up by investment in existing goods like; Soft drinks, Bekary, Cosmetics, Flour, Bran, Oil cake, Coil etc</li> <li>Average 10% gain on sale.</li> <li>The business is operating by entrepreneur. Existing no employee.</li> <li>One will be appointed after getting equity money.</li> <li>The shop is own.</li> <li>Collects goods from Dupchachia</li> <li>Agreed grace period is 3 months.</li> </ul> |  |  |  |