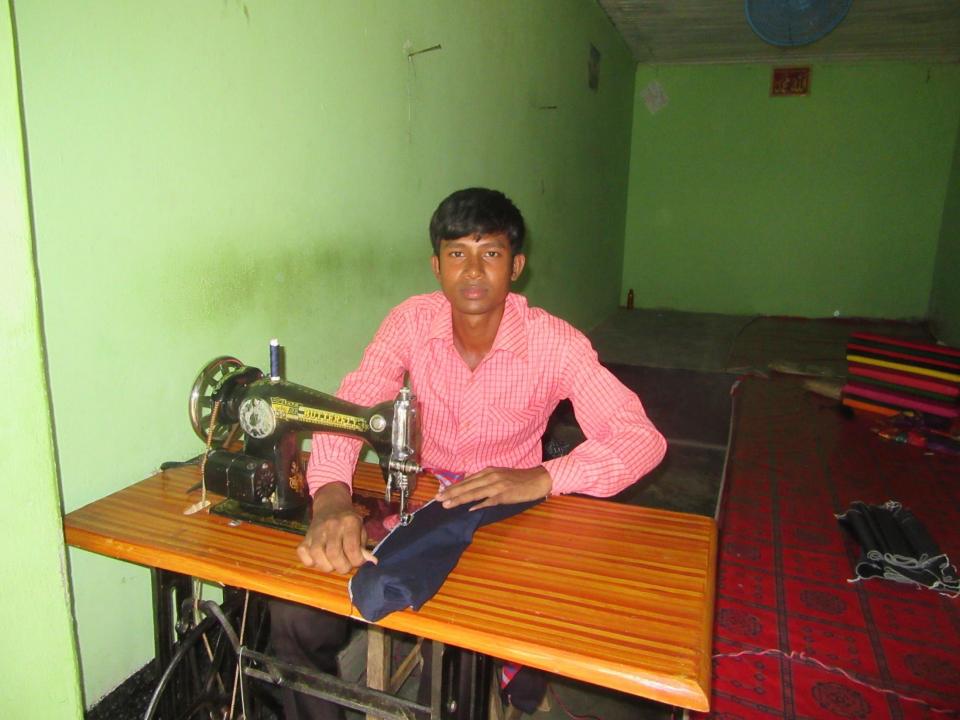

#### Proposed NU Business Name: MA TAILORS

Project identification and prepared by: Md Saidullah, Dupchachia Unit, Bagura

Project verified by: Md Mozaharul Islam

| Brief Bio of The Proposed Nobin Udyokta                                                                                    |   |                                                                                                                                                                                                            |  |  |
|----------------------------------------------------------------------------------------------------------------------------|---|------------------------------------------------------------------------------------------------------------------------------------------------------------------------------------------------------------|--|--|
| Name                                                                                                                       |   | MD ATIKUL ISLAM                                                                                                                                                                                            |  |  |
| Age                                                                                                                        | : | 02-01-1997 (19 Years)                                                                                                                                                                                      |  |  |
| Education, till to date                                                                                                    | - | Class Five                                                                                                                                                                                                 |  |  |
| Marital status                                                                                                             | : | Unmarried                                                                                                                                                                                                  |  |  |
| Children                                                                                                                   | : | Nil                                                                                                                                                                                                        |  |  |
| No. of siblings:                                                                                                           | - | 01 Brothers 01 Sister                                                                                                                                                                                      |  |  |
| Address                                                                                                                    | - | Vill: Jogir bhobon, P.O: Arola, P.S: Kahalu , Dist: Bagura                                                                                                                                                 |  |  |
| Parent's and GB related Info<br>(i) Who is GB member<br>(ii) Mother's name<br>(iii) Father's name<br>(iv) GB member's info |   | Mother Father MST KHAYRUNNESA<br>MS SHAHIDUL ISLAM<br>Branch: Namush,Bogura, Centre # 25 (Female),<br>Member ID:10317/1, Group No:11<br>Member since: 10-05-1996 <i>( 10Years)</i><br>First Ioan: BDT 5000 |  |  |
| Further Information:<br>(v) Who pays GB loan installment                                                                   |   | Existing Loan: BDT 10000, Outstanding loan: BDT 6570<br>Father                                                                                                                                             |  |  |
| (vi) Mobile lady                                                                                                           | : | No                                                                                                                                                                                                         |  |  |
| (vii) Grameen Education Loan                                                                                               | : | No                                                                                                                                                                                                         |  |  |
| (viii) Any other loan like GB,<br>BRAC ASA etc                                                                             | : | No                                                                                                                                                                                                         |  |  |

| Proposed Nobin Udyokta Business Info                 |   |                                                                                                                                                                                                                                                                                                                                                                                                                         |  |  |  |  |
|------------------------------------------------------|---|-------------------------------------------------------------------------------------------------------------------------------------------------------------------------------------------------------------------------------------------------------------------------------------------------------------------------------------------------------------------------------------------------------------------------|--|--|--|--|
| Business Name                                        | : | MA TAILORS                                                                                                                                                                                                                                                                                                                                                                                                              |  |  |  |  |
| Location                                             | : | Arola Baaazar, Kahalu, Baaazar                                                                                                                                                                                                                                                                                                                                                                                          |  |  |  |  |
| Total Investment in BDT                              | : | BDT 270,000/-                                                                                                                                                                                                                                                                                                                                                                                                           |  |  |  |  |
| Financing                                            | : | Self BDT 170,000/-(from existing business) 63%                                                                                                                                                                                                                                                                                                                                                                          |  |  |  |  |
|                                                      |   | Required Investment BDT 100,000/-(as equity) 37%                                                                                                                                                                                                                                                                                                                                                                        |  |  |  |  |
| Present salary/drawings<br>from business (estimates) | : | BDT 5,000/-                                                                                                                                                                                                                                                                                                                                                                                                             |  |  |  |  |
| Proposed Salary                                      | : | BDT 5,000/-                                                                                                                                                                                                                                                                                                                                                                                                             |  |  |  |  |
| Size of shop                                         | : | 20ft x 10 ft= 200 square ft                                                                                                                                                                                                                                                                                                                                                                                             |  |  |  |  |
| Security of the shop                                 | : | BDT 5000                                                                                                                                                                                                                                                                                                                                                                                                                |  |  |  |  |
| Implementation                                       | : | <ul> <li>The business is planned to be scaled up by investment in existing goods like; Long cloth, Tailoring service</li> <li>Average 20% gain on sale.</li> <li>The business is operating by entrepreneur. Existing no employee.</li> <li>One will be appointed after getting equity money.</li> <li>The shop is own.</li> <li>Collects goods from Kahalu, Bagura</li> <li>Agreed grace period is 3 months.</li> </ul> |  |  |  |  |