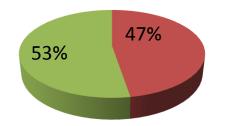

| Proposed Nobin Udyokta Business Info              |   |                                                                                                                                                                                                                                                                                                                                                                                                                            |  |  |
|---------------------------------------------------|---|----------------------------------------------------------------------------------------------------------------------------------------------------------------------------------------------------------------------------------------------------------------------------------------------------------------------------------------------------------------------------------------------------------------------------|--|--|
| Business Name                                     | : | MORIUM WELDING WROKSHOP                                                                                                                                                                                                                                                                                                                                                                                                    |  |  |
| Location                                          | : | Mariom,                                                                                                                                                                                                                                                                                                                                                                                                                    |  |  |
| Total Investment in BDT                           | : | BDT 190,000/-                                                                                                                                                                                                                                                                                                                                                                                                              |  |  |
| Financing                                         | : | Self BDT 90,000/-(from existing business) 47%                                                                                                                                                                                                                                                                                                                                                                              |  |  |
|                                                   |   | Required Investment BDT 100,000/-(as equity) 53%                                                                                                                                                                                                                                                                                                                                                                           |  |  |
| Present salary/drawings from business (estimates) | : | BDT 5,000/-                                                                                                                                                                                                                                                                                                                                                                                                                |  |  |
| Proposed Salary                                   | : | BDT 5,000/-                                                                                                                                                                                                                                                                                                                                                                                                                |  |  |
| Size of shop                                      | : | 16 ft x 12 ft= 182 square ft                                                                                                                                                                                                                                                                                                                                                                                               |  |  |
| Security of the shop                              | : | BDT 80,000                                                                                                                                                                                                                                                                                                                                                                                                                 |  |  |
| Implementation                                    | : | <ul> <li>The business is planned to be scaled up by investment in existing goods like; Pati bar, Angle,Speed, Grill</li> <li>Average 25% gain on sale.</li> <li>The business is operating by entrepreneur. Existing 02 employee.</li> <li>One will be appointed after getting equity money.</li> <li>The shop is own.</li> <li>Collects goods from Dupchachia, Bagura</li> <li>Agreed grace period is 3 months.</li> </ul> |  |  |