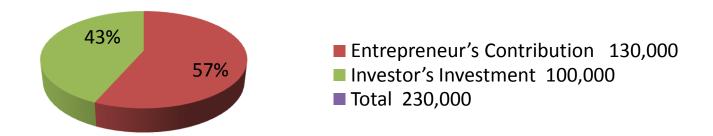

| Proposed Nobin Udyokta Business Info              |   |                                                                                                                                                                                                                                                                                                                                                                                                                        |  |  |  |
|---------------------------------------------------|---|------------------------------------------------------------------------------------------------------------------------------------------------------------------------------------------------------------------------------------------------------------------------------------------------------------------------------------------------------------------------------------------------------------------------|--|--|--|
| Business Name                                     | : | MS REZAUL FURNITURE & KATH GHOR                                                                                                                                                                                                                                                                                                                                                                                        |  |  |  |
| Location                                          | : | Arola Baazar, Paikpara, Kahalu                                                                                                                                                                                                                                                                                                                                                                                         |  |  |  |
| Total Investment in BDT                           | : | BDT 230,000/-                                                                                                                                                                                                                                                                                                                                                                                                          |  |  |  |
| Financing                                         | : | Self BDT 130,000/-(from existing business) 57% Required Investment BDT 100,000/-(as equity) 43%                                                                                                                                                                                                                                                                                                                        |  |  |  |
| Present salary/drawings from business (estimates) | : | BDT 5,000/-                                                                                                                                                                                                                                                                                                                                                                                                            |  |  |  |
| Proposed Salary                                   | : | BDT 5,000/-                                                                                                                                                                                                                                                                                                                                                                                                            |  |  |  |
| Size of shop                                      | : | 20ft x 40ft= 800 square ft                                                                                                                                                                                                                                                                                                                                                                                             |  |  |  |
| Security of the shop                              | : | Nil                                                                                                                                                                                                                                                                                                                                                                                                                    |  |  |  |
| Implementation                                    | : | <ul> <li>The business is planned to be scaled up by investment in existing goods like; Wooden furniture.</li> <li>Average 30% gain on sale.</li> <li>The business is operating by entrepreneur. Existing 01 employee.</li> <li>One will be appointed after getting equity money.</li> <li>The shop is own.</li> <li>Collects goods from Arola, Kahalu, Dupchachia</li> <li>Agreed grace period is 3 months.</li> </ul> |  |  |  |

| Investment Breakdown |                                           |       |        |     |                   |        |          |  |
|----------------------|-------------------------------------------|-------|--------|-----|-------------------|--------|----------|--|
| Existing             |                                           |       |        |     | Proposed          |        |          |  |
| Particulars          | Particulars Qty Unit Price Amount         |       |        |     | <b>Unit Price</b> | Amount | Proposed |  |
|                      |                                           |       | (BDT)  | -   |                   | (BDT)  | Total    |  |
| Cot                  | 3                                         | 20000 | 60,000 | 0   | 0                 | 0      | 60,000   |  |
| Show case            | 2                                         | 10000 | 20,000 | 0   | 0                 | 0      | 20,000   |  |
| Wood                 | 50                                        | 1000  | 50,000 | 0   | 0                 | 0      | 50,000   |  |
| Rendi koroi          | 0                                         | 0     | 0      | 100 | 800               | 80,000 | 80,000   |  |
| Ucaliptas            | 0                                         | 0     | 0      |     |                   | 20,000 | 20,000   |  |
| Total                | Total 31000 130,000 100 0 100,000 230,000 |       |        |     |                   |        |          |  |