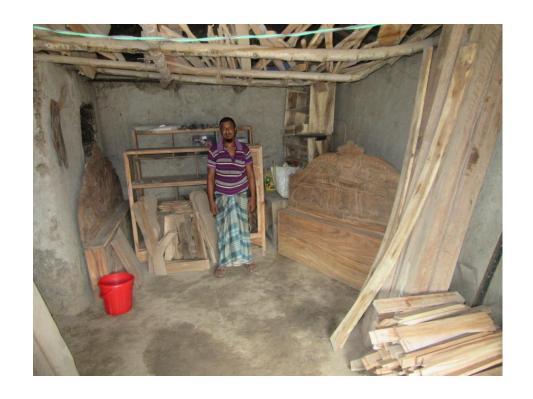

#### **Proposed NU Business Name: MS REZAUL FURNITURE & KATH GHOR**



Project identification and prepared by: Md Saidullah, Dupchachia Unit, Bagura

Project verified by: Md Mozaharul Islam



| Brief Bio of The Proposed Nobin Udyokta                                                                        |   |                                                                                                                                                                                                     |  |  |
|----------------------------------------------------------------------------------------------------------------|---|-----------------------------------------------------------------------------------------------------------------------------------------------------------------------------------------------------|--|--|
| Name