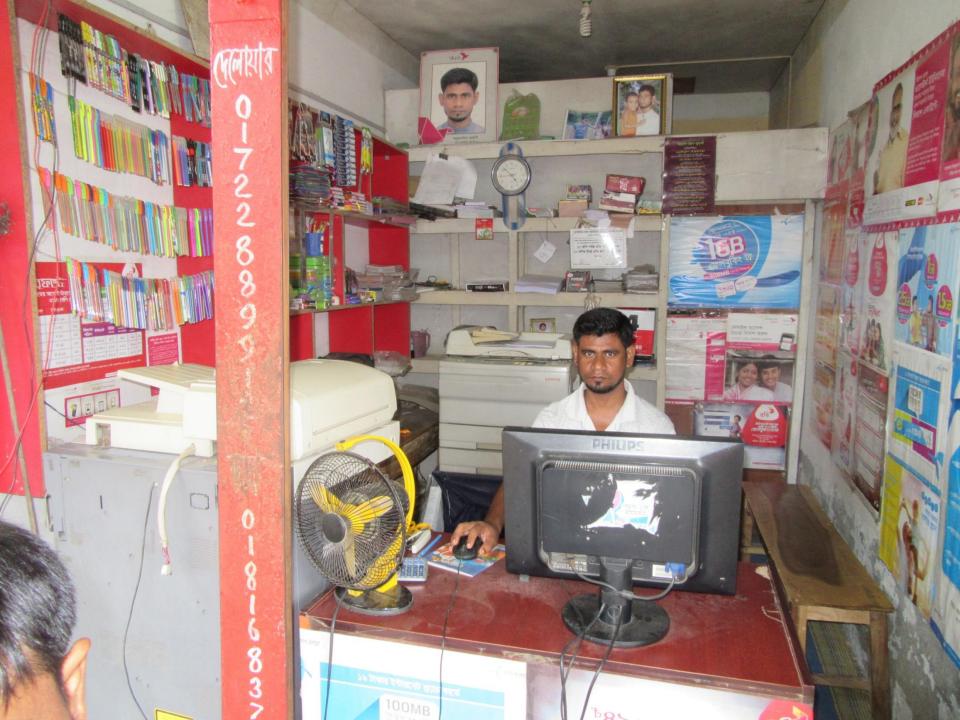

| Proposed Nobin Udyokta Business Info                 |   |                                                                                                                                                                                                                                                                                                                                                                                                                          |  |  |  |
|------------------------------------------------------|---|--------------------------------------------------------------------------------------------------------------------------------------------------------------------------------------------------------------------------------------------------------------------------------------------------------------------------------------------------------------------------------------------------------------------------|--|--|--|
| Business Name                                        | : | MURAD DIGITAL STUDIO & PHOTOSTAT STATIONARY                                                                                                                                                                                                                                                                                                                                                                              |  |  |  |
| Location                                             | : |                                                                                                                                                                                                                                                                                                                                                                                                                          |  |  |  |
| Total Investment in BDT                              | : | BDT 225,000/-                                                                                                                                                                                                                                                                                                                                                                                                            |  |  |  |
| Financing                                            | : | Self BDT 125,000/-(from existing business) 56%<br>Required Investment BDT 100,000/-(as equity) 44%                                                                                                                                                                                                                                                                                                                       |  |  |  |
| Present salary/drawings<br>from business (estimates) | : | BDT 5,000/-                                                                                                                                                                                                                                                                                                                                                                                                              |  |  |  |
| Proposed Salary                                      | : | BDT 5,000/-                                                                                                                                                                                                                                                                                                                                                                                                              |  |  |  |
| Size of shop                                         | : | 10 ft x 15 ft = square ft                                                                                                                                                                                                                                                                                                                                                                                                |  |  |  |
| Security of the shop                                 | : | BDT 50000                                                                                                                                                                                                                                                                                                                                                                                                                |  |  |  |
| Implementation                                       | : | <ul> <li>The business is planned to be scaled up by investment in existing goods like; Stationary, Flexiload, Bikash, service</li> <li>Average 15% gain on sale.</li> <li>The business is operating by entrepreneur. Existing 01 employee.</li> <li>One will be appointed after getting equity money.</li> <li>The shop is own.</li> <li>Collects goods from Bogura</li> <li>Agreed grace period is 3 months.</li> </ul> |  |  |  |

# Strength

Employment: Self: 01 Family:0 Others:0 Experience & Skill : 09 Years Quality goods & services; Skill and experience;