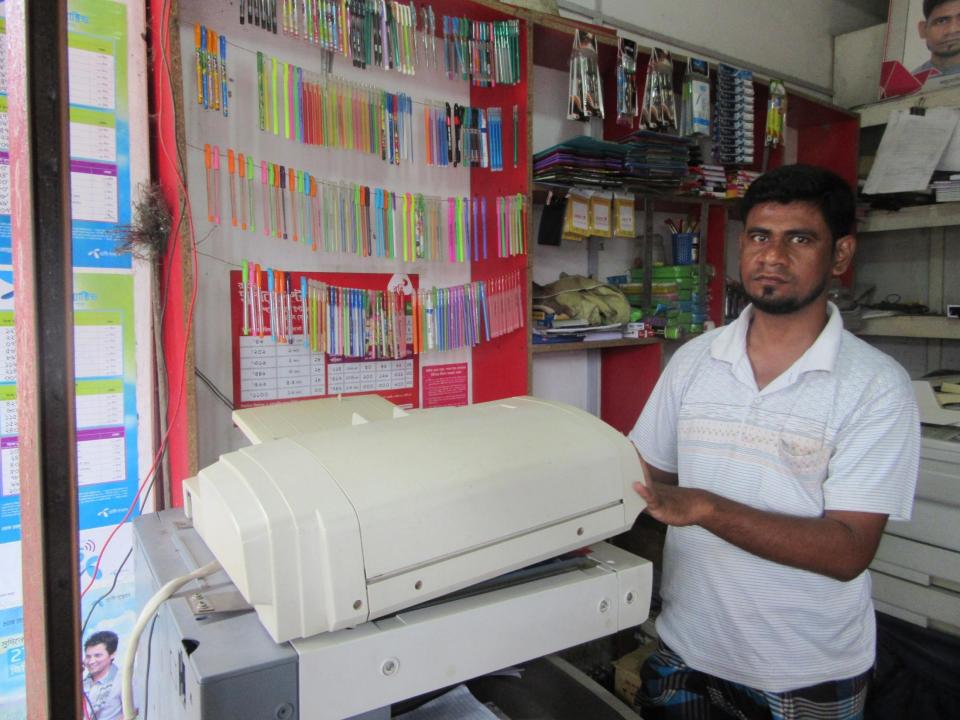

| Proposed Nobin Udyokta Business Info                 |   |                                                                                                                                                                                                                                                                                                                                                                                                                          |  |  |  |
|------------------------------------------------------|---|--------------------------------------------------------------------------------------------------------------------------------------------------------------------------------------------------------------------------------------------------------------------------------------------------------------------------------------------------------------------------------------------------------------------------|--|--|--|
| Business Name                                        | : | MURAD DIGITAL STUDIO & PHOTOSTAT STATIONARY                                                                                                                                                                                                                                                                                                                                                                              |  |  |  |
| Location                                             | : |                                                                                                                                                                                                                                                                                                                                                                                                                          |  |  |  |
| Total Investment in BDT                              | : | BDT 225,000/-                                                                                                                                                                                                                                                                                                                                                                                                            |  |  |  |
| Financing                                            | : | Self BDT 125,000/-(from existing business) 56%<br>Required Investment BDT 100,000/-(as equity) 44%                                                                                                                                                                                                                                                                                                                       |  |  |  |
| Present salary/drawings<br>from business (estimates) | : | BDT 5,000/-                                                                                                                                                                                                                                                                                                                                                                                                              |  |  |  |
| Proposed Salary                                      | : | BDT 5,000/-                                                                                                                                                                                                                                                                                                                                                                                                              |  |  |  |
| Size of shop                                         | : | 10 ft x 15 ft = square ft                                                                                                                                                                                                                                                                                                                                                                                                |  |  |  |
| Security of the shop                                 | : | BDT 50000                                                                                                                                                                                                                                                                                                                                                                                                                |  |  |  |
| Implementation                                       | : | <ul> <li>The business is planned to be scaled up by investment in existing goods like; Stationary, Flexiload, Bikash, service</li> <li>Average 15% gain on sale.</li> <li>The business is operating by entrepreneur. Existing 01 employee.</li> <li>One will be appointed after getting equity money.</li> <li>The shop is own.</li> <li>Collects goods from Bogura</li> <li>Agreed grace period is 3 months.</li> </ul> |  |  |  |