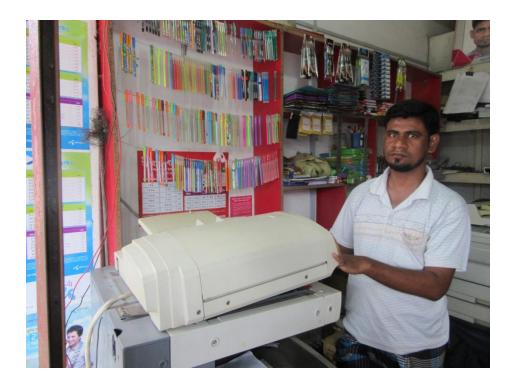

| Proposed Nobin Udyokta Business Info                 |   |                                                                                                                                                                                                                                                                                                                                                                                                                          |  |  |  |
|------------------------------------------------------|---|--------------------------------------------------------------------------------------------------------------------------------------------------------------------------------------------------------------------------------------------------------------------------------------------------------------------------------------------------------------------------------------------------------------------------|--|--|--|
| Business Name                                        | : | MURAD DIGITAL STUDIO & PHOTOSTAT STATIONARY                                                                                                                                                                                                                                                                                                                                                                              |  |  |  |
| Location                                             | : |                                                                                                                                                                                                                                                                                                                                                                                                                          |  |  |  |
| Total Investment in BDT                              | : | BDT 225,000/-                                                                                                                                                                                                                                                                                                                                                                                                            |  |  |  |
| Financing                                            | : | Self BDT 125,000/-(from existing business) 56%<br>Required Investment BDT 100,000/-(as equity) 44%                                                                                                                                                                                                                                                                                                                       |  |  |  |
| Present salary/drawings<br>from business (estimates) | : | BDT 5,000/-                                                                                                                                                                                                                                                                                                                                                                                                              |  |  |  |
| Proposed Salary                                      | : | BDT 5,000/-                                                                                                                                                                                                                                                                                                                                                                                                              |  |  |  |
| Size of shop                                         | : | 10 ft x 15 ft = square ft                                                                                                                                                                                                                                                                                                                                                                                                |  |  |  |
| Security of the shop                                 | : | BDT 50000                                                                                                                                                                                                                                                                                                                                                                                                                |  |  |  |
| Implementation                                       | : | <ul> <li>The business is planned to be scaled up by investment in existing goods like; Stationary, Flexiload, Bikash, service</li> <li>Average 15% gain on sale.</li> <li>The business is operating by entrepreneur. Existing 01 employee.</li> <li>One will be appointed after getting equity money.</li> <li>The shop is own.</li> <li>Collects goods from Bogura</li> <li>Agreed grace period is 3 months.</li> </ul> |  |  |  |