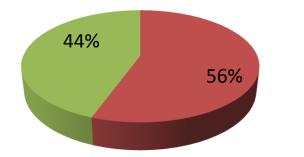

| Proposed Nobin Udyokta Business Info                 |   |                                                                                                                                                                                                                                                                                                                                                                                                                          |  |  |  |
|------------------------------------------------------|---|--------------------------------------------------------------------------------------------------------------------------------------------------------------------------------------------------------------------------------------------------------------------------------------------------------------------------------------------------------------------------------------------------------------------------|--|--|--|
| Business Name                                        | : | MURAD DIGITAL STUDIO & PHOTOSTAT STATIONARY                                                                                                                                                                                                                                                                                                                                                                              |  |  |  |
| Location                                             | : |                                                                                                                                                                                                                                                                                                                                                                                                                          |  |  |  |
| Total Investment in BDT                              | : | BDT 225,000/-                                                                                                                                                                                                                                                                                                                                                                                                            |  |  |  |
| Financing                                            | : | Self BDT 125,000/-(from existing business) 56%<br>Required Investment BDT 100,000/-(as equity) 44%                                                                                                                                                                                                                                                                                                                       |  |  |  |
| Present salary/drawings<br>from business (estimates) | : | BDT 5,000/-                                                                                                                                                                                                                                                                                                                                                                                                              |  |  |  |
| Proposed Salary                                      | : | BDT 5,000/-                                                                                                                                                                                                                                                                                                                                                                                                              |  |  |  |
| Size of shop                                         | : | 10 ft x 15 ft = square ft                                                                                                                                                                                                                                                                                                                                                                                                |  |  |  |
| Security of the shop                                 | : | BDT 50000                                                                                                                                                                                                                                                                                                                                                                                                                |  |  |  |
| Implementation                                       | : | <ul> <li>The business is planned to be scaled up by investment in existing goods like; Stationary, Flexiload, Bikash, service</li> <li>Average 15% gain on sale.</li> <li>The business is operating by entrepreneur. Existing 01 employee.</li> <li>One will be appointed after getting equity money.</li> <li>The shop is own.</li> <li>Collects goods from Bogura</li> <li>Agreed grace period is 3 months.</li> </ul> |  |  |  |