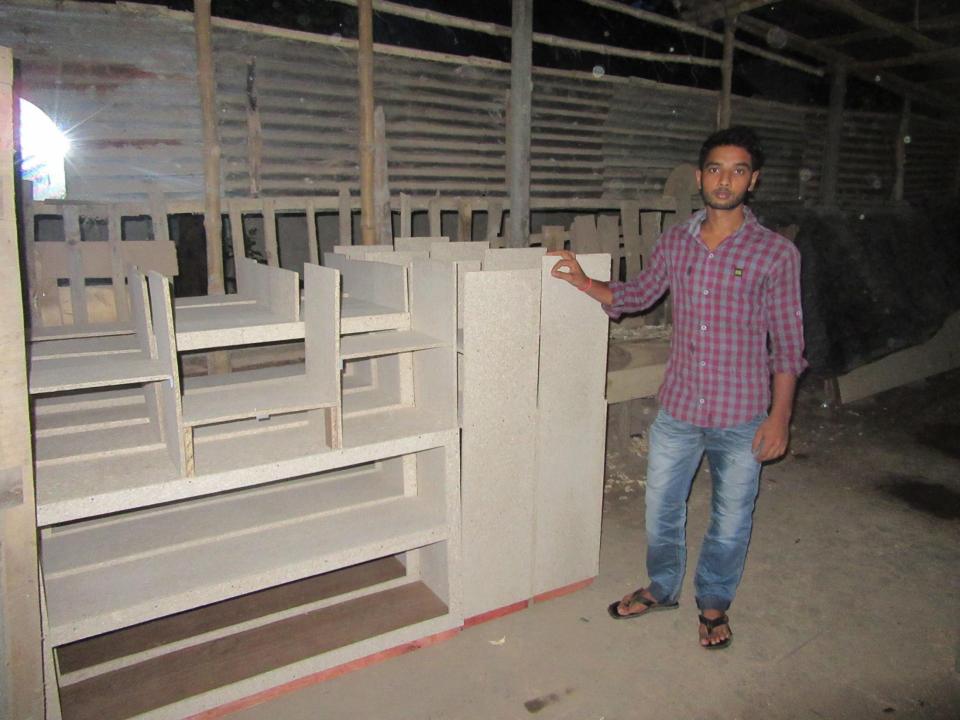

# Pictures

| Proposed Nobin Udyokta Business Info              |    |                                                                                                                                                                                                                                                                                                                                                                                                                                               |  |  |  |
|---------------------------------------------------|----|-----------------------------------------------------------------------------------------------------------------------------------------------------------------------------------------------------------------------------------------------------------------------------------------------------------------------------------------------------------------------------------------------------------------------------------------------|--|--|--|
| Business Name                                     | •  | PARTHO KATH GHOR                                                                                                                                                                                                                                                                                                                                                                                                                              |  |  |  |
| Location                                          | :  | East Kalitola, Dupchachia, Bogura                                                                                                                                                                                                                                                                                                                                                                                                             |  |  |  |
| Total Investment in BDT                           | :  | BDT 265,000/-                                                                                                                                                                                                                                                                                                                                                                                                                                 |  |  |  |
| Financing                                         | :  | Self BDT 195,000/-(from existing business) 74%                                                                                                                                                                                                                                                                                                                                                                                                |  |  |  |
|                                                   |    | Required Investment BDT 70,000/-(as equity) 26%                                                                                                                                                                                                                                                                                                                                                                                               |  |  |  |
| Present salary/drawings from business (estimates) | :  | BDT 5,000/-                                                                                                                                                                                                                                                                                                                                                                                                                                   |  |  |  |
| Proposed Salary                                   | :  | BDT 5,000/-                                                                                                                                                                                                                                                                                                                                                                                                                                   |  |  |  |
| Size of shop                                      | :  | 20 ft x 30 ft= 600square ft                                                                                                                                                                                                                                                                                                                                                                                                                   |  |  |  |
| Security of the shop                              | :  | Nil                                                                                                                                                                                                                                                                                                                                                                                                                                           |  |  |  |
| Implementation                                    | •• | <ul> <li>The business is planned to be scaled up by investment in existing goods like; Partex board, Melamain board, Dressing table etc</li> <li>Average 15% gain on sale.</li> <li>The business is operating by entrepreneur. Existing 03 employee.</li> <li>One will be appointed after getting equity money.</li> <li>The shop is own.</li> <li>Collects goods from C/O Office Market</li> <li>Agreed grace period is 3 months.</li> </ul> |  |  |  |