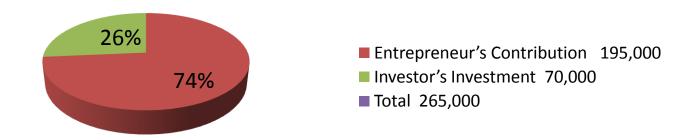

| Investment   | Brea  | kd | lown |
|--------------|-------|----|------|
| IIIVESHIIEHL | DI Ca | NU |      |

|                | Existin | g          |         | Proposed |                   |        |          |
|----------------|---------|------------|---------|----------|-------------------|--------|----------|
| Particulars    | Qty     | Unit Price | Amount  | Qty      | <b>Unit Price</b> | Amount | Proposed |
|                |         |            | (BDT)   |          |                   | (BDT)  | Total    |
| Patex Board    | 45      | 720        | 32,400  | 20       | 720               | 14,400 | 46,800   |
| Formica        | 30      | 600        | 18,000  | 25       | 600               | 15,000 | 33,000   |
| Malamine       | 20      | 1550       | 31,000  | 18       | 1550              | 27,900 | 58,900   |
| Board          |         |            |         |          |                   |        |          |
| Angle          | 47      | 45         | 2,115   | 149      | 45                | 6,705  | 8,820    |
| Tin            | 3       | 3000       | 9,000   | 2        | 3000              | 6,000  | 15,000   |
| Cot            | 5       | 7000       | 35,000  | 0        | 0                 | 0      | 35,000   |
| Show case      | 15      | 2700       | 40,500  | 0        | 0                 | 0      | 40,500   |
| Dressing Table | 15      | 1800       | 27,000  |          | 0                 | 0      | 27,000   |
| Total          |         | 17415      | 195,000 | 212      | 0                 | 70,000 | 265,000  |

| Proposed Nobin Udyokta Business Info              |    |                                                                                                                                                                                                                                                                                                                                                                                                                                               |  |  |  |
|---------------------------------------------------|----|-----------------------------------------------------------------------------------------------------------------------------------------------------------------------------------------------------------------------------------------------------------------------------------------------------------------------------------------------------------------------------------------------------------------------------------------------|--|--|--|
| Business Name                                     | •  | PARTHO KATH GHOR                                                                                                                                                                                                                                                                                                                                                                                                                              |  |  |  |
| Location                                          | :  | East Kalitola, Dupchachia, Bogura                                                                                                                                                                                                                                                                                                                                                                                                             |  |  |  |
| Total Investment in BDT                           | :  | BDT 265,000/-                                                                                                                                                                                                                                                                                                                                                                                                                                 |  |  |  |
| Financing                                         | :  | Self BDT 195,000/-(from existing business) 74%                                                                                                                                                                                                                                                                                                                                                                                                |  |  |  |
|                                                   |    | Required Investment BDT 70,000/-(as equity) 26%                                                                                                                                                                                                                                                                                                                                                                                               |  |  |  |
| Present salary/drawings from business (estimates) | :  | BDT 5,000/-                                                                                                                                                                                                                                                                                                                                                                                                                                   |  |  |  |
| Proposed Salary                                   | :  | BDT 5,000/-                                                                                                                                                                                                                                                                                                                                                                                                                                   |  |  |  |
| Size of shop                                      | :  | 20 ft x 30 ft= 600square ft                                                                                                                                                                                                                                                                                                                                                                                                                   |  |  |  |
| Security of the shop                              | :  | Nil                                                                                                                                                                                                                                                                                                                                                                                                                                           |  |  |  |
| Implementation                                    | •• | <ul> <li>The business is planned to be scaled up by investment in existing goods like; Partex board, Melamain board, Dressing table etc</li> <li>Average 15% gain on sale.</li> <li>The business is operating by entrepreneur. Existing 03 employee.</li> <li>One will be appointed after getting equity money.</li> <li>The shop is own.</li> <li>Collects goods from C/O Office Market</li> <li>Agreed grace period is 3 months.</li> </ul> |  |  |  |