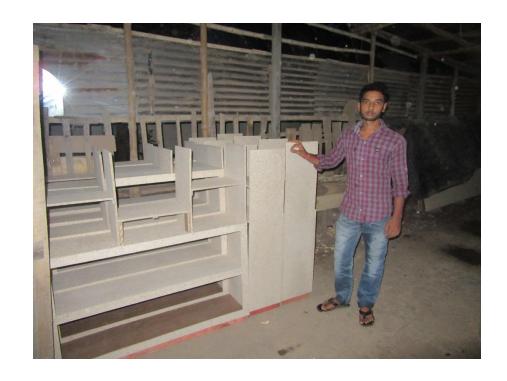

# Pictures

| Proposed Nobin Udyokta Business Info              |    |                                                                                                                                                                                                                                                                                                                                                                                                                                               |  |  |  |
|---------------------------------------------------|----|-----------------------------------------------------------------------------------------------------------------------------------------------------------------------------------------------------------------------------------------------------------------------------------------------------------------------------------------------------------------------------------------------------------------------------------------------|--|--|--|
| Business Name                                     | •  | PARTHO KATH GHOR                                                                                                                                                                                                                                                                                                                                                                                                                              |  |  |  |
| Location                                          | :  | East Kalitola, Dupchachia, Bogura                                                                                                                                                                                                                                                                                                                                                                                                             |  |  |  |
| Total Investment in BDT                           | :  | BDT 265,000/-                                                                                                                                                                                                                                                                                                                                                                                                                                 |  |  |  |
| Financing                                         | :  | Self BDT 195,000/-(from existing business) 74%                                                                                                                                                                                                                                                                                                                                                                                                |  |  |  |
|                                                   |    | Required Investment BDT 70,000/-(as equity) 26%                                                                                                                                                                                                                                                                                                                                                                                               |  |  |  |
| Present salary/drawings from business (estimates) | :  | BDT 5,000/-                                                                                                                                                                                                                                                                                                                                                                                                                                   |  |  |  |
| Proposed Salary                                   | :  | BDT 5,000/-                                                                                                                                                                                                                                                                                                                                                                                                                                   |  |  |  |
| Size of shop                                      | :  | 20 ft x 30 ft= 600square ft                                                                                                                                                                                                                                                                                                                                                                                                                   |  |  |  |
| Security of the shop                              | :  | Nil                                                                                                                                                                                                                                                                                                                                                                                                                                           |  |  |  |
| Implementation                                    | •• | <ul> <li>The business is planned to be scaled up by investment in existing goods like; Partex board, Melamain board, Dressing table etc</li> <li>Average 15% gain on sale.</li> <li>The business is operating by entrepreneur. Existing 03 employee.</li> <li>One will be appointed after getting equity money.</li> <li>The shop is own.</li> <li>Collects goods from C/O Office Market</li> <li>Agreed grace period is 3 months.</li> </ul> |  |  |  |