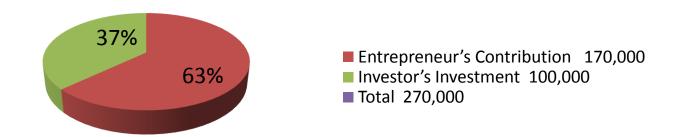

| Proposed Nobin Udyokta Business Info              |   |                                                                                                                                                                                                                                                                                                                                                                                                 |  |  |  |
|---------------------------------------------------|---|-------------------------------------------------------------------------------------------------------------------------------------------------------------------------------------------------------------------------------------------------------------------------------------------------------------------------------------------------------------------------------------------------|--|--|--|
| Business Name                                     | : | SMART CHOICE SHOES                                                                                                                                                                                                                                                                                                                                                                              |  |  |  |
| Location                                          | : | Bibir Pukur Baazar, Kahalu, Baazar                                                                                                                                                                                                                                                                                                                                                              |  |  |  |
| Total Investment in BDT                           | : | BDT 270,000/-                                                                                                                                                                                                                                                                                                                                                                                   |  |  |  |
| Financing                                         | : | Self BDT 170,000/-(from existing business) 63%<br>Required Investment BDT 100,000/-(as equity) 37%                                                                                                                                                                                                                                                                                              |  |  |  |
| Present salary/drawings from business (estimates) | : | BDT 5,000/-                                                                                                                                                                                                                                                                                                                                                                                     |  |  |  |
| Proposed Salary                                   | : | BDT 5,000/-                                                                                                                                                                                                                                                                                                                                                                                     |  |  |  |
| Size of shop                                      | : | 7 ft x 24 ft= 168 square ft                                                                                                                                                                                                                                                                                                                                                                     |  |  |  |
| Security of the shop                              | : | Nil                                                                                                                                                                                                                                                                                                                                                                                             |  |  |  |
| Implementation                                    | : | <ul> <li>The business is planned to be scaled up by investment in existing goods like; Shoes.</li> <li>Average 15% gain on sale.</li> <li>The business is operating by entrepreneur. Existing 01 employee.</li> <li>One will be appointed after getting equity money.</li> <li>The shop is own.</li> <li>Collects goods from Bogura, Dhaka</li> <li>Agreed grace period is 3 months.</li> </ul> |  |  |  |