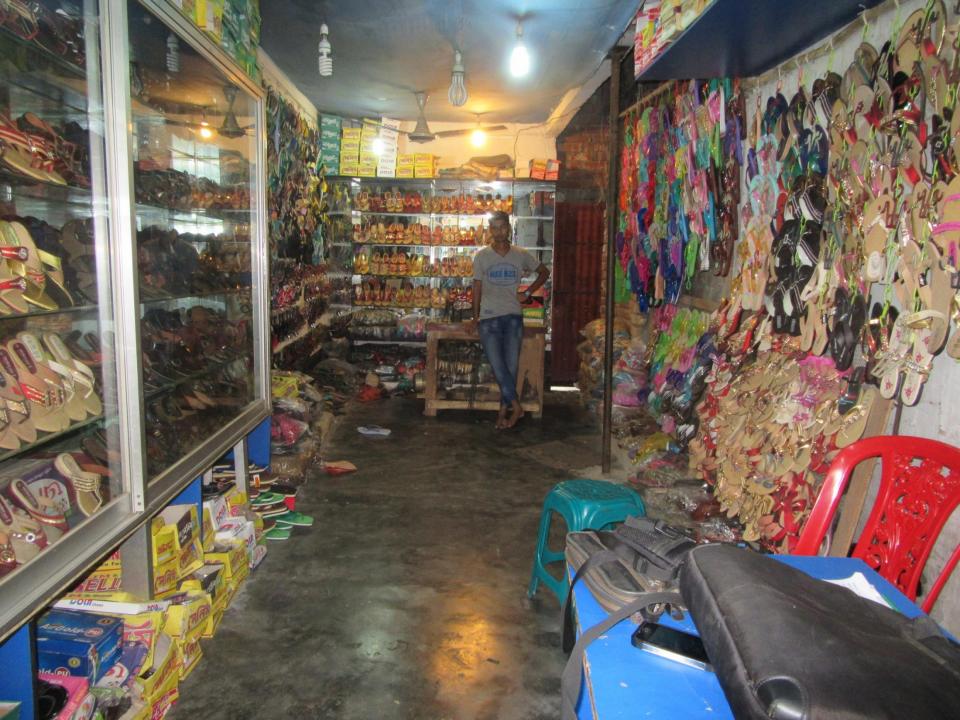

# Pictures

| Proposed Nobin Udyokta Business Info              |   |                                                                                                                                                                                                                                                                                                                                                                                                 |  |  |  |
|---------------------------------------------------|---|-------------------------------------------------------------------------------------------------------------------------------------------------------------------------------------------------------------------------------------------------------------------------------------------------------------------------------------------------------------------------------------------------|--|--|--|
| Business Name                                     | : | SMART CHOICE SHOES                                                                                                                                                                                                                                                                                                                                                                              |  |  |  |
| Location                                          | : | Bibir Pukur Baazar, Kahalu, Baazar                                                                                                                                                                                                                                                                                                                                                              |  |  |  |
| Total Investment in BDT                           | : | BDT 270,000/-                                                                                                                                                                                                                                                                                                                                                                                   |  |  |  |
| Financing                                         | : | Self BDT 170,000/-(from existing business) 63%<br>Required Investment BDT 100,000/-(as equity) 37%                                                                                                                                                                                                                                                                                              |  |  |  |
| Present salary/drawings from business (estimates) | : | BDT 5,000/-                                                                                                                                                                                                                                                                                                                                                                                     |  |  |  |
| Proposed Salary                                   | : | BDT 5,000/-                                                                                                                                                                                                                                                                                                                                                                                     |  |  |  |
| Size of shop                                      | : | 7 ft x 24 ft= 168 square ft                                                                                                                                                                                                                                                                                                                                                                     |  |  |  |
| Security of the shop                              | : | Nil                                                                                                                                                                                                                                                                                                                                                                                             |  |  |  |
| Implementation                                    | : | <ul> <li>The business is planned to be scaled up by investment in existing goods like; Shoes.</li> <li>Average 15% gain on sale.</li> <li>The business is operating by entrepreneur. Existing 01 employee.</li> <li>One will be appointed after getting equity money.</li> <li>The shop is own.</li> <li>Collects goods from Bogura, Dhaka</li> <li>Agreed grace period is 3 months.</li> </ul> |  |  |  |