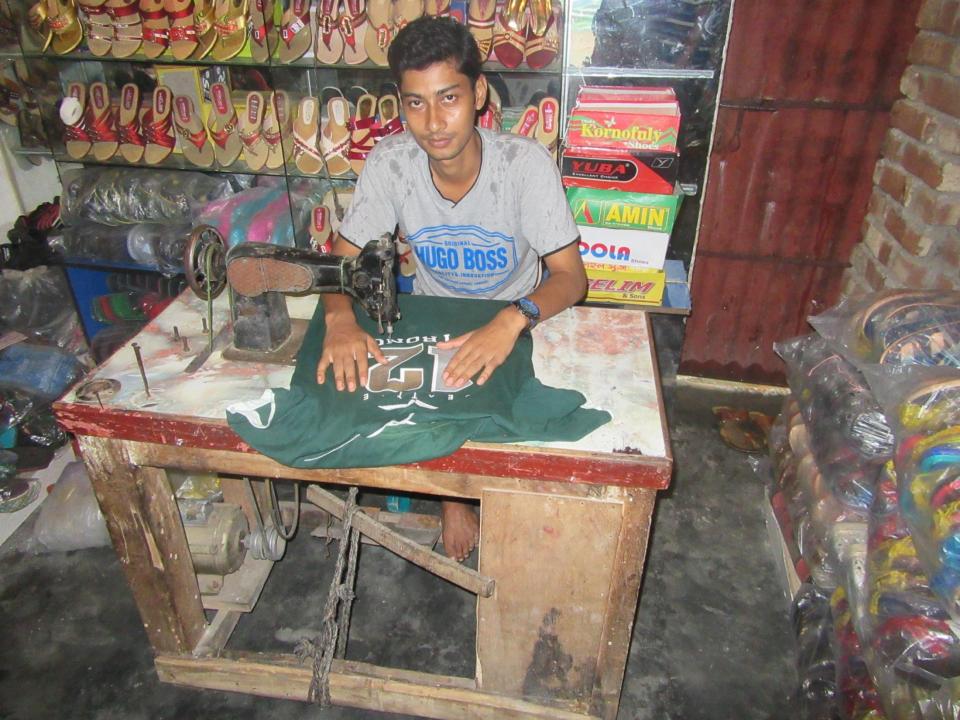

# Pictures

| Proposed Nobin Udyokta Business Info              |   |                                                                                                                                                                                                                                                                                                                                                                                                 |  |  |  |
|---------------------------------------------------|---|-------------------------------------------------------------------------------------------------------------------------------------------------------------------------------------------------------------------------------------------------------------------------------------------------------------------------------------------------------------------------------------------------|--|--|--|
| Business Name                                     | : | SMART CHOICE SHOES                                                                                                                                                                                                                                                                                                                                                                              |  |  |  |
| Location                                          | : | Bibir Pukur Baazar, Kahalu, Baazar                                                                                                                                                                                                                                                                                                                                                              |  |  |  |
| Total Investment in BDT                           | : | BDT 270,000/-                                                                                                                                                                                                                                                                                                                                                                                   |  |  |  |
| Financing                                         | : | Self BDT 170,000/-(from existing business) 63%<br>Required Investment BDT 100,000/-(as equity) 37%                                                                                                                                                                                                                                                                                              |  |  |  |
| Present salary/drawings from business (estimates) | : | BDT 5,000/-                                                                                                                                                                                                                                                                                                                                                                                     |  |  |  |
| Proposed Salary                                   | : | BDT 5,000/-                                                                                                                                                                                                                                                                                                                                                                                     |  |  |  |
| Size of shop                                      | : | 7 ft x 24 ft= 168 square ft                                                                                                                                                                                                                                                                                                                                                                     |  |  |  |
| Security of the shop                              | : | Nil                                                                                                                                                                                                                                                                                                                                                                                             |  |  |  |
| Implementation                                    | : | <ul> <li>The business is planned to be scaled up by investment in existing goods like; Shoes.</li> <li>Average 15% gain on sale.</li> <li>The business is operating by entrepreneur. Existing 01 employee.</li> <li>One will be appointed after getting equity money.</li> <li>The shop is own.</li> <li>Collects goods from Bogura, Dhaka</li> <li>Agreed grace period is 3 months.</li> </ul> |  |  |  |