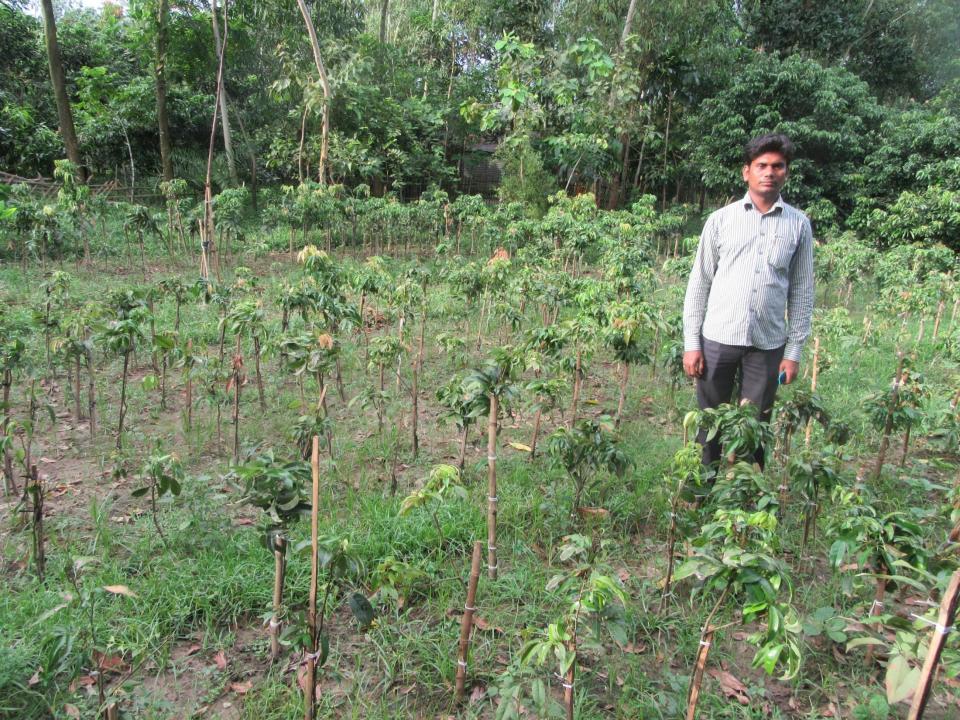

| Proposed Nobin Udyokta Business Info                 |   |                                                                                                                                                                                                                                                                                                                                                                                                                |  |  |  |
|------------------------------------------------------|---|----------------------------------------------------------------------------------------------------------------------------------------------------------------------------------------------------------------------------------------------------------------------------------------------------------------------------------------------------------------------------------------------------------------|--|--|--|
| Business Name                                        | : | AHSAN HABIB NURSERY                                                                                                                                                                                                                                                                                                                                                                                            |  |  |  |
| Location                                             | : | Chonka Baazar                                                                                                                                                                                                                                                                                                                                                                                                  |  |  |  |
| Total Investment in BDT                              | : | BDT 150,000/-                                                                                                                                                                                                                                                                                                                                                                                                  |  |  |  |
| Financing                                            | : | Self BDT 80,000/-(from existing business) 53%                                                                                                                                                                                                                                                                                                                                                                  |  |  |  |
| Present salary/drawings<br>from business (estimates) | : | Required Investment BDT 70,000/-(as equity) 47%<br>BDT 5,000/-                                                                                                                                                                                                                                                                                                                                                 |  |  |  |
| Proposed Salary                                      | : | BDT 5,000/-                                                                                                                                                                                                                                                                                                                                                                                                    |  |  |  |
| Size of shop                                         | : | 0.42 Acors                                                                                                                                                                                                                                                                                                                                                                                                     |  |  |  |
| Security of the shop                                 | : | Nil                                                                                                                                                                                                                                                                                                                                                                                                            |  |  |  |
| Implementation                                       | : | <ul> <li>The business is planned to be scaled up by investment in existing goods like; Lichee, Guava, Mehagani</li> <li>Average 35% gain on sale.</li> <li>The business is operating by entrepreneur. Existing no employee.</li> <li>02 will be appointed after getting equity money.</li> <li>The shop is own.</li> <li>Collects goods from Bogra Colony</li> <li>Agreed grace period is 3 months.</li> </ul> |  |  |  |

| Investment Breakdown |                              |     |        |          |            |        |          |
|----------------------|------------------------------|-----|--------|----------|------------|--------|----------|
| Existing             |                              |     |        | Proposed |            |        |          |
| Particulars          | culars Qty Unit Price Amount |     |        | Qty      | Unit Price | Amount | Proposed |
|                      |                              |     |        |          |            |        |          |
|                      |                              |     | (BDT)  |          |            | (BDT)  | Total    |
| Lichee               | 550                          | 120 | 66,000 | 500      | 100        | 50,000 | 116,000  |
| Guava                | 400                          | 26  | 10,400 | 1000     | 10         | 20,000 | 30,400   |
| Mehogoni             | 150                          | 24  | 3,600  | 0        | 0          | 0      | 3,600    |
|                      | 0                            | 0   | 0      | 0        | 0          | 0      | 0        |
| Total                |                              | 170 | 80,000 | 1500     | 0          | 70,000 | 150,000  |