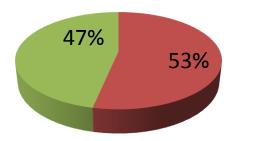

| Proposed Nobin Udyokta Business Info                 |   |                                                                                                                                                                                                                                                                                                                                                                                                                |  |  |  |
|------------------------------------------------------|---|----------------------------------------------------------------------------------------------------------------------------------------------------------------------------------------------------------------------------------------------------------------------------------------------------------------------------------------------------------------------------------------------------------------|--|--|--|
| Business Name                                        | : | AHSAN HABIB NURSERY                                                                                                                                                                                                                                                                                                                                                                                            |  |  |  |
| Location                                             | : | Chonka Baazar                                                                                                                                                                                                                                                                                                                                                                                                  |  |  |  |
| Total Investment in BDT                              | : | BDT 150,000/-                                                                                                                                                                                                                                                                                                                                                                                                  |  |  |  |
| Financing                                            | : | Self BDT 80,000/-(from existing business) 53%                                                                                                                                                                                                                                                                                                                                                                  |  |  |  |
| Present salary/drawings<br>from business (estimates) | : | Required Investment BDT 70,000/-(as equity) 47%<br>BDT 5,000/-                                                                                                                                                                                                                                                                                                                                                 |  |  |  |
| Proposed Salary                                      | : | BDT 5,000/-                                                                                                                                                                                                                                                                                                                                                                                                    |  |  |  |
| Size of shop                                         | : | 0.42 Acors                                                                                                                                                                                                                                                                                                                                                                                                     |  |  |  |
| Security of the shop                                 | : | Nil                                                                                                                                                                                                                                                                                                                                                                                                            |  |  |  |
| Implementation                                       | : | <ul> <li>The business is planned to be scaled up by investment in existing goods like; Lichee, Guava, Mehagani</li> <li>Average 35% gain on sale.</li> <li>The business is operating by entrepreneur. Existing no employee.</li> <li>02 will be appointed after getting equity money.</li> <li>The shop is own.</li> <li>Collects goods from Bogra Colony</li> <li>Agreed grace period is 3 months.</li> </ul> |  |  |  |