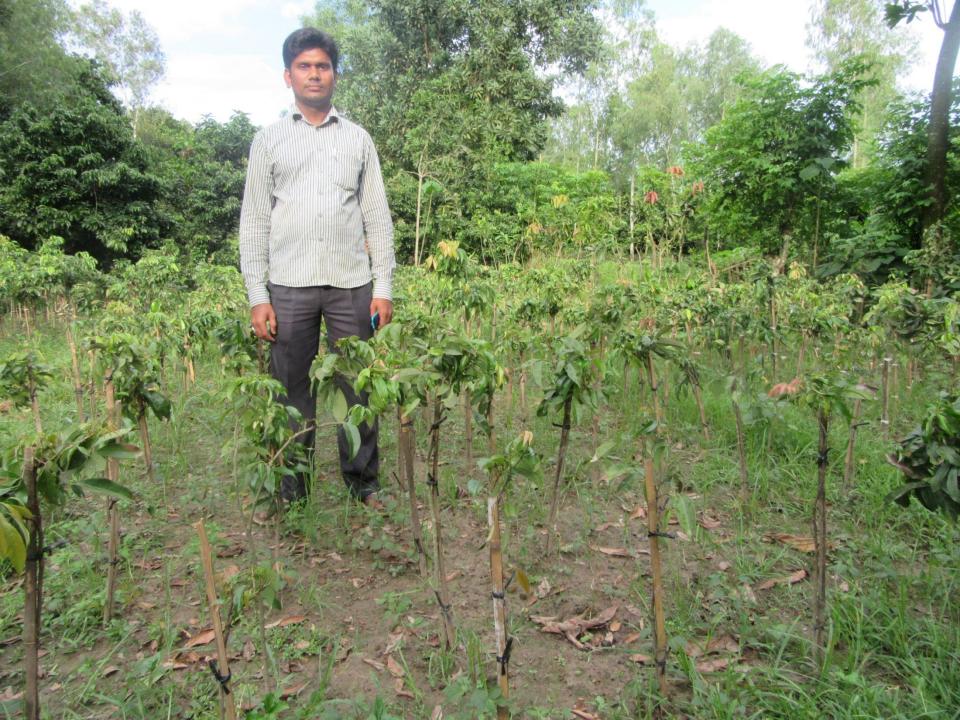

| Proposed Nobin Udyokta Business Info                 |   |                                                                                                                                                                                                                                                                                                                                                                                                                |  |  |  |
|------------------------------------------------------|---|----------------------------------------------------------------------------------------------------------------------------------------------------------------------------------------------------------------------------------------------------------------------------------------------------------------------------------------------------------------------------------------------------------------|--|--|--|
| Business Name                                        | : | AHSAN HABIB NURSERY                                                                                                                                                                                                                                                                                                                                                                                            |  |  |  |
| Location                                             | : | Chonka Baazar                                                                                                                                                                                                                                                                                                                                                                                                  |  |  |  |
| Total Investment in BDT                              | : | BDT 150,000/-                                                                                                                                                                                                                                                                                                                                                                                                  |  |  |  |
| Financing                                            | : | Self BDT 80,000/-(from existing business) 53%                                                                                                                                                                                                                                                                                                                                                                  |  |  |  |
| Present salary/drawings<br>from business (estimates) | : | Required Investment BDT 70,000/-(as equity) 47%<br>BDT 5,000/-                                                                                                                                                                                                                                                                                                                                                 |  |  |  |
| Proposed Salary                                      | : | BDT 5,000/-                                                                                                                                                                                                                                                                                                                                                                                                    |  |  |  |
| Size of shop                                         | : | 0.42 Acors                                                                                                                                                                                                                                                                                                                                                                                                     |  |  |  |
| Security of the shop                                 | : | Nil                                                                                                                                                                                                                                                                                                                                                                                                            |  |  |  |
| Implementation                                       | : | <ul> <li>The business is planned to be scaled up by investment in existing goods like; Lichee, Guava, Mehagani</li> <li>Average 35% gain on sale.</li> <li>The business is operating by entrepreneur. Existing no employee.</li> <li>02 will be appointed after getting equity money.</li> <li>The shop is own.</li> <li>Collects goods from Bogra Colony</li> <li>Agreed grace period is 3 months.</li> </ul> |  |  |  |

| Investment Breakdown |                              |     |        |          |            |        |          |
|----------------------|------------------------------|-----|--------|----------|------------|--------|----------|
| Existing             |                              |     |        | Proposed |            |        |          |
| Particulars          | culars Qty Unit Price Amount |     |        | Qty      | Unit Price | Amount | Proposed |
|                      |                              |     |        |          |            |        |          |
|                      |                              |     | (BDT)  |          |            | (BDT)  | Total    |
| Lichee               | 550                          | 120 | 66,000 | 500      | 100        | 50,000 | 116,000  |
| Guava                | 400                          | 26  | 10,400 | 1000     | 10         | 20,000 | 30,400   |
| Mehogoni             | 150                          | 24  | 3,600  | 0        | 0          | 0      | 3,600    |
|                      | 0                            | 0   | 0      | 0        | 0          | 0      | 0        |
| Total                |                              | 170 | 80,000 | 1500     | 0          | 70,000 | 150,000  |