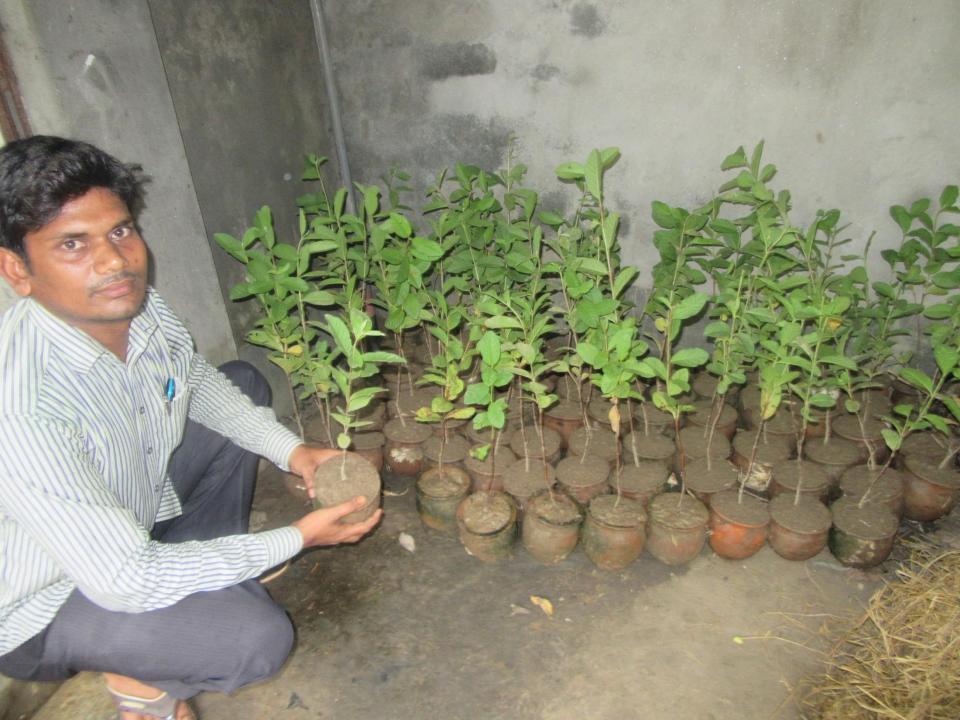

| Proposed Nobin Udyokta Business Info                 |   |                                                                                                                                                                                                                                                                                                                                                                                                                |  |  |  |
|------------------------------------------------------|---|----------------------------------------------------------------------------------------------------------------------------------------------------------------------------------------------------------------------------------------------------------------------------------------------------------------------------------------------------------------------------------------------------------------|--|--|--|
| Business Name                                        | : | AHSAN HABIB NURSERY                                                                                                                                                                                                                                                                                                                                                                                            |  |  |  |
| Location                                             | : | Chonka Baazar                                                                                                                                                                                                                                                                                                                                                                                                  |  |  |  |
| Total Investment in BDT                              | : | BDT 150,000/-                                                                                                                                                                                                                                                                                                                                                                                                  |  |  |  |
| Financing                                            | : | Self BDT 80,000/-(from existing business) 53%                                                                                                                                                                                                                                                                                                                                                                  |  |  |  |
| Present salary/drawings<br>from business (estimates) | : | Required Investment BDT 70,000/-(as equity) 47%<br>BDT 5,000/-                                                                                                                                                                                                                                                                                                                                                 |  |  |  |
| Proposed Salary                                      | : | BDT 5,000/-                                                                                                                                                                                                                                                                                                                                                                                                    |  |  |  |
| Size of shop                                         | : | 0.42 Acors                                                                                                                                                                                                                                                                                                                                                                                                     |  |  |  |
| Security of the shop                                 | : | Nil                                                                                                                                                                                                                                                                                                                                                                                                            |  |  |  |
| Implementation                                       | : | <ul> <li>The business is planned to be scaled up by investment in existing goods like; Lichee, Guava, Mehagani</li> <li>Average 35% gain on sale.</li> <li>The business is operating by entrepreneur. Existing no employee.</li> <li>02 will be appointed after getting equity money.</li> <li>The shop is own.</li> <li>Collects goods from Bogra Colony</li> <li>Agreed grace period is 3 months.</li> </ul> |  |  |  |

| Investment Breakdown |                              |     |        |          |            |        |          |
|----------------------|------------------------------|-----|--------|----------|------------|--------|----------|
| Existing             |                              |     |        | Proposed |            |        |          |
| Particulars          | culars Qty Unit Price Amount |     |        | Qty      | Unit Price | Amount | Proposed |
|                      |                              |     |        |          |            |        |          |
|                      |                              |     | (BDT)  |          |            | (BDT)  | Total    |
| Lichee               | 550                          | 120 | 66,000 | 500      | 100        | 50,000 | 116,000  |
| Guava                | 400                          | 26  | 10,400 | 1000     | 10         | 20,000 | 30,400   |
| Mehogoni             | 150                          | 24  | 3,600  | 0        | 0          | 0      | 3,600    |
|                      | 0                            | 0   | 0      | 0        | 0          | 0      | 0        |
| Total                |                              | 170 | 80,000 | 1500     | 0          | 70,000 | 150,000  |