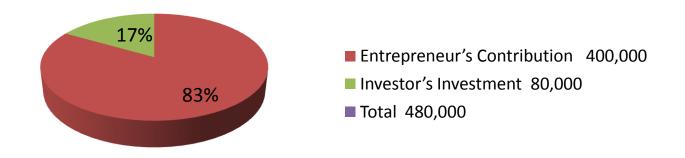

| Investment Breakdown |     |            |         |     |            |        |          |  |
|----------------------|-----|------------|---------|-----|------------|--------|----------|--|
| Existing             |     |            |         |     | Proposed   |        |          |  |
| Particulars          | Qty | Unit Price | Amount  | Qty | Unit Price | Amount | Proposed |  |
|                      |     |            | (BDT)   |     |            | (BDT)  | Total    |  |
| Rain Koori           | 122 | 400        | 48,800  | 0   | 0          | 0      | 48,800   |  |
| Raendy Koroi         | 450 | 325        | 146,250 | 0   | 0          | 0      | 146,250  |  |
| Ucaliptus            | 125 | 350        | 43,750  | 20  | 300        | 6,000  | 49,750   |  |
| Sofa                 | 3   | 22000      | 66,000  | 0   | 0          | 0      | 66,000   |  |
| Boz cot              | 2   | 25000      | 50,000  | 0   | 0          | 0      | 50,000   |  |
| Semi box cot         | 9   | 4600       | 41,400  | 0   | 0          | 0      | 41,400   |  |
| Entry golai          | 0   | 0          | 0       | 150 | 400        | 60,000 | 60,000   |  |
| Color                | 0   | 0          | 0       | 0   | 0          | 14,000 | 14,000   |  |
| Others               | 0   | 0          | 3,800   | 0   | 0          | 0      | 3,800    |  |
| Total                |     | 52675      | 400,000 | 170 | 0          | 80,000 | 480,000  |  |