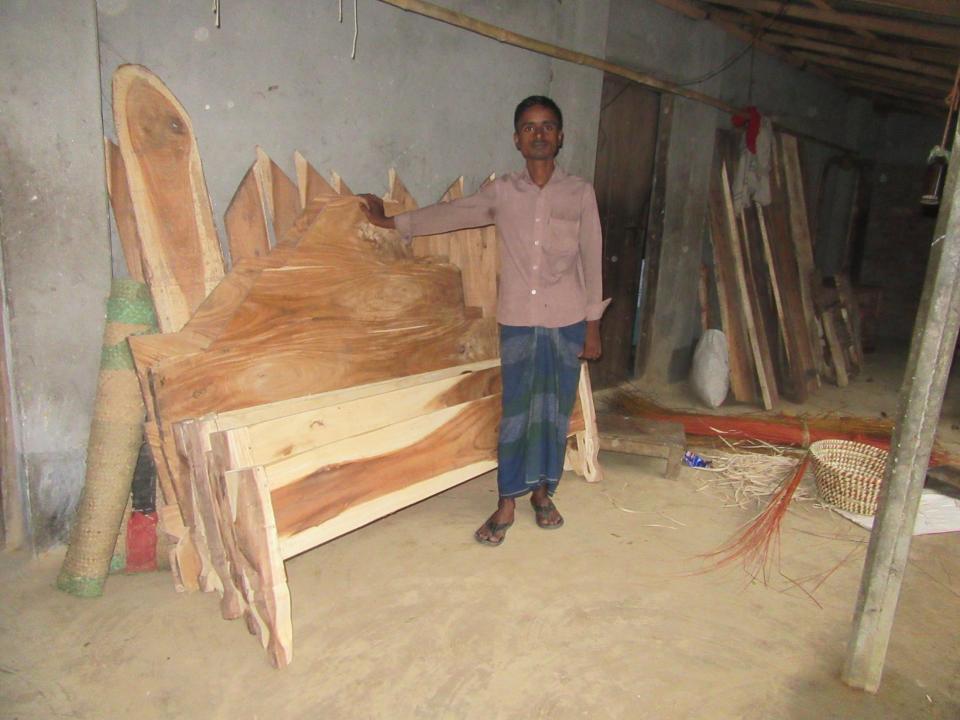

# Pictures

| Proposed Nobin Udyokta Business Info              |   |                                                                                                                                                                                                                                  |  |  |  |
|---------------------------------------------------|---|----------------------------------------------------------------------------------------------------------------------------------------------------------------------------------------------------------------------------------|--|--|--|
| Business Name                                     | : | JAHID FURNITURE                                                                                                                                                                                                                  |  |  |  |
| Location                                          | : | Bagra Coloni, Sherpur                                                                                                                                                                                                            |  |  |  |
| Total Investment in BDT                           | : | BDT 500,000/-                                                                                                                                                                                                                    |  |  |  |
| Financing                                         | : | Self BDT 400,000/-(from existing business) 83%                                                                                                                                                                                   |  |  |  |
|                                                   |   | Required Investment BDT 80,000/-(as equity) 17%                                                                                                                                                                                  |  |  |  |
| Present salary/drawings from business (estimates) | : | BDT 5,000/-                                                                                                                                                                                                                      |  |  |  |
| Proposed Salary                                   | : | BDT 5,000/-                                                                                                                                                                                                                      |  |  |  |
| Size of shop                                      | : | 20 ft x 15 ft = square ft                                                                                                                                                                                                        |  |  |  |
| Security of the shop                              | : | Nil                                                                                                                                                                                                                              |  |  |  |
| Implementation                                    | : | <ul> <li>The business is planned to be scaled up by investment in existing goods like; Wooden furniture</li> <li>Average 35 % gain on sale.</li> <li>The business is operating by entrepreneur. Existing 01 employee.</li> </ul> |  |  |  |