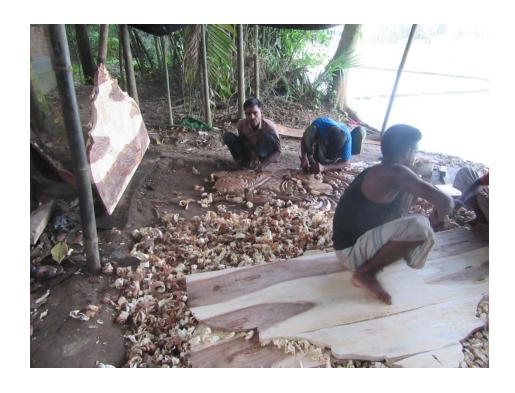

#### **Proposed NU Business Name: JAHID FURNITURE**



Project identification and prepared by: Md Shahinur Rahman, Shepur Unit, Bagura

Project verified by: Md Mozaharul Islam



| Brief Bio of The Proposed Nobin Udyokta                                                                        |   |                                                                                                                                                                                          |  |  |  |
|----------------------------------------------------------------------------------------------------------------|---|------------------------------------------------------------------------------------------------------------------------------------------------------------------------------------------|--|--|--|
| Name