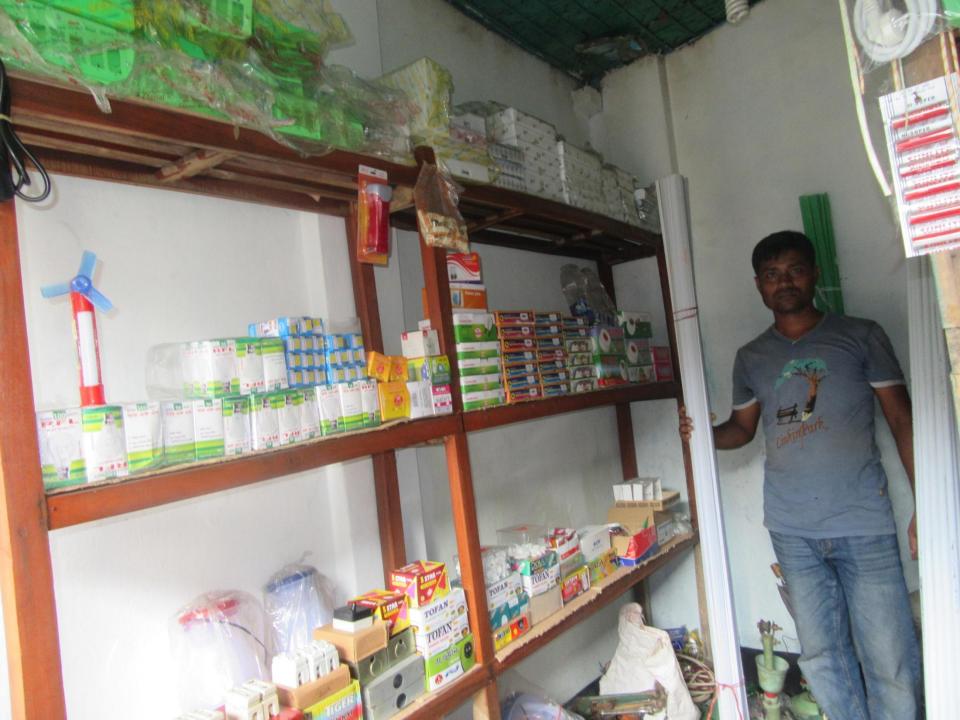

| Proposed Nobin Udyokta Business Info                 |   |                                                                                                                                                                                                                                                                                                                                                                                                                           |  |  |  |
|------------------------------------------------------|---|---------------------------------------------------------------------------------------------------------------------------------------------------------------------------------------------------------------------------------------------------------------------------------------------------------------------------------------------------------------------------------------------------------------------------|--|--|--|
| Business Name                                        | : | MA ELECTRIC                                                                                                                                                                                                                                                                                                                                                                                                               |  |  |  |
| Location                                             | : | Chonka Baazar                                                                                                                                                                                                                                                                                                                                                                                                             |  |  |  |
| Total Investment in BDT                              | : | BDT 110,000/-                                                                                                                                                                                                                                                                                                                                                                                                             |  |  |  |
| Financing                                            | : | Self BDT 60,000/-(from existing business) 55%<br>Required Investment BDT 50,000/-(as equity) 45%                                                                                                                                                                                                                                                                                                                          |  |  |  |
| Present salary/drawings<br>from business (estimates) | : | BDT 5,000/-                                                                                                                                                                                                                                                                                                                                                                                                               |  |  |  |
| Proposed Salary                                      | : | BDT 5,000/-                                                                                                                                                                                                                                                                                                                                                                                                               |  |  |  |
| Size of shop                                         | : | 10 ft x 06 ft = 60 square ft                                                                                                                                                                                                                                                                                                                                                                                              |  |  |  |
| Security of the shop                                 | : | Nil                                                                                                                                                                                                                                                                                                                                                                                                                       |  |  |  |
| Implementation                                       | : | <ul> <li>The business is planned to be scaled up by investment in existing goods like; Cable, Light, Switch, socket etc</li> <li>Average 15% gain on sale.</li> <li>The business is operating by entrepreneur. Existing no employee.</li> <li>01 will be appointed after getting equity money.</li> <li>The shop is own.</li> <li>Collects goods from Sherpur, Bogra</li> <li>Agreed grace period is 3 months.</li> </ul> |  |  |  |