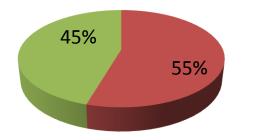

| Proposed Nobin Udyokta Business Info                 |   |                                                                                                                                                                                                                                                                                                                                                                                                                           |  |  |  |
|------------------------------------------------------|---|---------------------------------------------------------------------------------------------------------------------------------------------------------------------------------------------------------------------------------------------------------------------------------------------------------------------------------------------------------------------------------------------------------------------------|--|--|--|
| Business Name                                        | : | MA ELECTRIC                                                                                                                                                                                                                                                                                                                                                                                                               |  |  |  |
| Location                                             | : | Chonka Baazar                                                                                                                                                                                                                                                                                                                                                                                                             |  |  |  |
| Total Investment in BDT                              | : | BDT 110,000/-                                                                                                                                                                                                                                                                                                                                                                                                             |  |  |  |
| Financing                                            | : | Self BDT 60,000/-(from existing business) 55%<br>Required Investment BDT 50,000/-(as equity) 45%                                                                                                                                                                                                                                                                                                                          |  |  |  |
| Present salary/drawings<br>from business (estimates) | : | BDT 5,000/-                                                                                                                                                                                                                                                                                                                                                                                                               |  |  |  |
| Proposed Salary                                      | : | BDT 5,000/-                                                                                                                                                                                                                                                                                                                                                                                                               |  |  |  |
| Size of shop                                         | : | 10 ft x 06 ft = 60 square ft                                                                                                                                                                                                                                                                                                                                                                                              |  |  |  |
| Security of the shop                                 | : | Nil                                                                                                                                                                                                                                                                                                                                                                                                                       |  |  |  |
| Implementation                                       | : | <ul> <li>The business is planned to be scaled up by investment in existing goods like; Cable, Light, Switch, socket etc</li> <li>Average 15% gain on sale.</li> <li>The business is operating by entrepreneur. Existing no employee.</li> <li>01 will be appointed after getting equity money.</li> <li>The shop is own.</li> <li>Collects goods from Sherpur, Bogra</li> <li>Agreed grace period is 3 months.</li> </ul> |  |  |  |