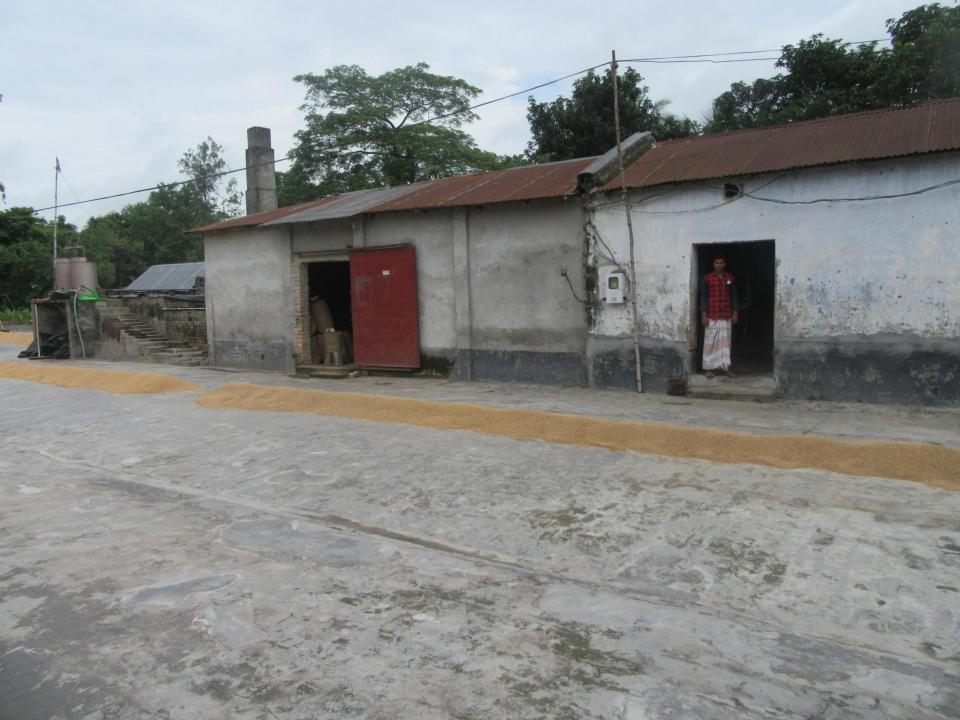

| Proposed Nobin Udyokta Business Info                 |   |                                                                                                                                                                                                                                                                                                                                                                                                |  |  |  |
|------------------------------------------------------|---|------------------------------------------------------------------------------------------------------------------------------------------------------------------------------------------------------------------------------------------------------------------------------------------------------------------------------------------------------------------------------------------------|--|--|--|
| Business Name                                        | : | MS SABBIR CHAUL KOL                                                                                                                                                                                                                                                                                                                                                                            |  |  |  |
| Location                                             | : | Mirzapur, Sherpur ,Bogra                                                                                                                                                                                                                                                                                                                                                                       |  |  |  |
| Total Investment in BDT                              | : | BDT 860,000/-                                                                                                                                                                                                                                                                                                                                                                                  |  |  |  |
| Financing                                            | : | Self BDT 760000/-(from existing business) 84%                                                                                                                                                                                                                                                                                                                                                  |  |  |  |
|                                                      |   | Required Investment BDT 100,000/-(as equity) 16%                                                                                                                                                                                                                                                                                                                                               |  |  |  |
| Present salary/drawings<br>from business (estimates) | : | BDT 5,000/-                                                                                                                                                                                                                                                                                                                                                                                    |  |  |  |
| Proposed Salary                                      | : | BDT 5,000/-                                                                                                                                                                                                                                                                                                                                                                                    |  |  |  |
| Size of shop                                         | : | 170 ft x 90 ft = 15300 square ft                                                                                                                                                                                                                                                                                                                                                               |  |  |  |
| Security of the shop                                 | : | Nil                                                                                                                                                                                                                                                                                                                                                                                            |  |  |  |
| Implementation                                       | : | <ul> <li>The business is planned to be scaled up by investment in existing goods like; Rice, Paddy</li> <li>Average 20 % gain on sale.</li> <li>The business is operating by entrepreneur. Existing 11 employee.</li> <li>05 will be appointed after getting equity money.</li> <li>The shop is own.</li> <li>Collects goods from Sherpur</li> <li>Agreed grace period is 3 months.</li> </ul> |  |  |  |