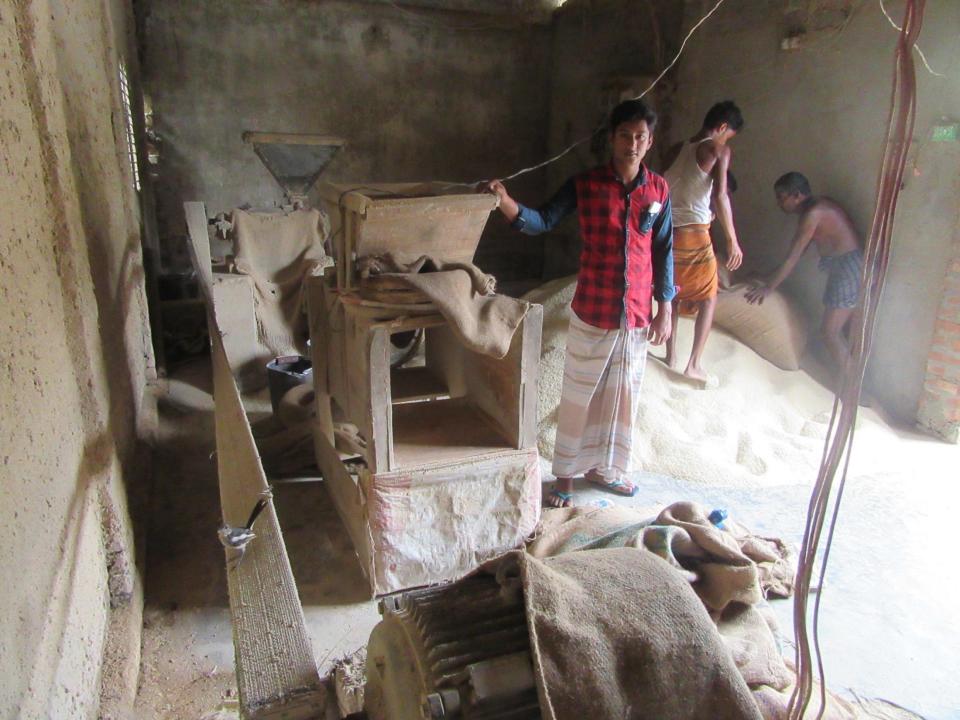

| Proposed Nobin Udyokta Business Info                 |   |                                                                                                                                                                                                                                                                                                                                                                                                |  |  |  |
|------------------------------------------------------|---|------------------------------------------------------------------------------------------------------------------------------------------------------------------------------------------------------------------------------------------------------------------------------------------------------------------------------------------------------------------------------------------------|--|--|--|
| Business Name                                        | : | MS SABBIR CHAUL KOL                                                                                                                                                                                                                                                                                                                                                                            |  |  |  |
| Location                                             | : | Mirzapur, Sherpur ,Bogra                                                                                                                                                                                                                                                                                                                                                                       |  |  |  |
| Total Investment in BDT                              | : | BDT 860,000/-                                                                                                                                                                                                                                                                                                                                                                                  |  |  |  |
| Financing                                            | : | Self BDT 760000/-(from existing business) 84%                                                                                                                                                                                                                                                                                                                                                  |  |  |  |
|                                                      |   | Required Investment BDT 100,000/-(as equity) 16%                                                                                                                                                                                                                                                                                                                                               |  |  |  |
| Present salary/drawings<br>from business (estimates) | : | BDT 5,000/-                                                                                                                                                                                                                                                                                                                                                                                    |  |  |  |
| Proposed Salary                                      | : | BDT 5,000/-                                                                                                                                                                                                                                                                                                                                                                                    |  |  |  |
| Size of shop                                         | : | 170 ft x 90 ft = 15300 square ft                                                                                                                                                                                                                                                                                                                                                               |  |  |  |
| Security of the shop                                 | : | Nil                                                                                                                                                                                                                                                                                                                                                                                            |  |  |  |
| Implementation                                       | : | <ul> <li>The business is planned to be scaled up by investment in existing goods like; Rice, Paddy</li> <li>Average 20 % gain on sale.</li> <li>The business is operating by entrepreneur. Existing 11 employee.</li> <li>05 will be appointed after getting equity money.</li> <li>The shop is own.</li> <li>Collects goods from Sherpur</li> <li>Agreed grace period is 3 months.</li> </ul> |  |  |  |