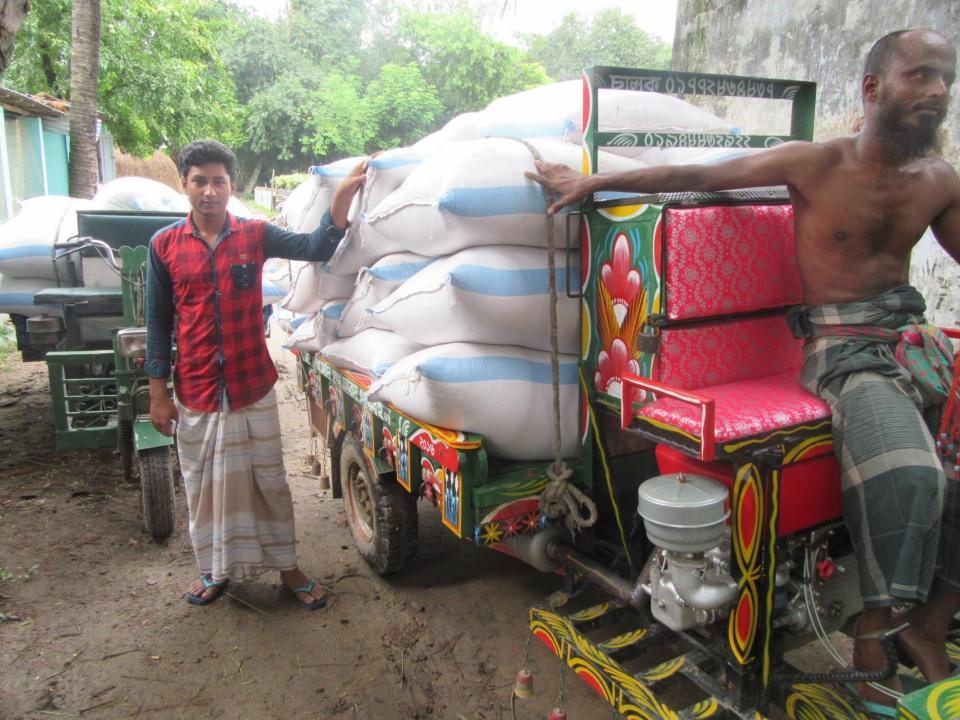

| Proposed Nobin Udyokta Business Info                 |   |                                                                                                                                                                                                                                                                                                                                                                                                |  |  |  |
|------------------------------------------------------|---|------------------------------------------------------------------------------------------------------------------------------------------------------------------------------------------------------------------------------------------------------------------------------------------------------------------------------------------------------------------------------------------------|--|--|--|
| Business Name                                        | : | MS SABBIR CHAUL KOL                                                                                                                                                                                                                                                                                                                                                                            |  |  |  |
| Location                                             | : | Mirzapur, Sherpur ,Bogra                                                                                                                                                                                                                                                                                                                                                                       |  |  |  |
| Total Investment in BDT                              | : | BDT 860,000/-                                                                                                                                                                                                                                                                                                                                                                                  |  |  |  |
| Financing                                            | : | Self BDT 760000/-(from existing business) 84%                                                                                                                                                                                                                                                                                                                                                  |  |  |  |
|                                                      |   | Required Investment BDT 100,000/-(as equity) 16%                                                                                                                                                                                                                                                                                                                                               |  |  |  |
| Present salary/drawings<br>from business (estimates) | : | BDT 5,000/-                                                                                                                                                                                                                                                                                                                                                                                    |  |  |  |
| Proposed Salary                                      | : | BDT 5,000/-                                                                                                                                                                                                                                                                                                                                                                                    |  |  |  |
| Size of shop                                         | : | 170 ft x 90 ft = 15300 square ft                                                                                                                                                                                                                                                                                                                                                               |  |  |  |
| Security of the shop                                 | : | Nil                                                                                                                                                                                                                                                                                                                                                                                            |  |  |  |
| Implementation                                       | : | <ul> <li>The business is planned to be scaled up by investment in existing goods like; Rice, Paddy</li> <li>Average 20 % gain on sale.</li> <li>The business is operating by entrepreneur. Existing 11 employee.</li> <li>05 will be appointed after getting equity money.</li> <li>The shop is own.</li> <li>Collects goods from Sherpur</li> <li>Agreed grace period is 3 months.</li> </ul> |  |  |  |