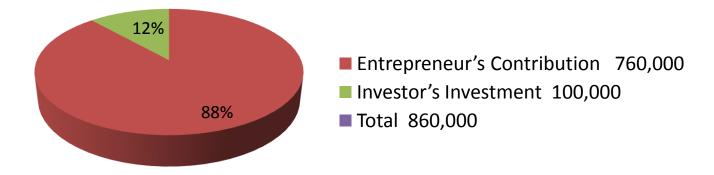

| Investment Breakdown |     |               |         |                        |     |         |          |
|----------------------|-----|---------------|---------|------------------------|-----|---------|----------|
| Existing             |     |               |         | Proposed               |     |         |          |
| Particulars          | Qty | Unit<br>Price | Amount  | Amount Qty Uni<br>Pric |     | Amount  | Proposed |
|                      |     |               | (BDT)   |                        |     | (BDT)   | Total    |
| Paddy                | 200 | 800           | 160,000 | 170                    | 877 | 100,000 | 260,090  |
| Rice                 | 200 | 3000          | 600,000 | 0                      | 0   | 0       | 600,000  |
| Total                |     | 3800          | 760,000 | 170                    | 0   | 100,000 | 860,000  |

### **Source of Finance**