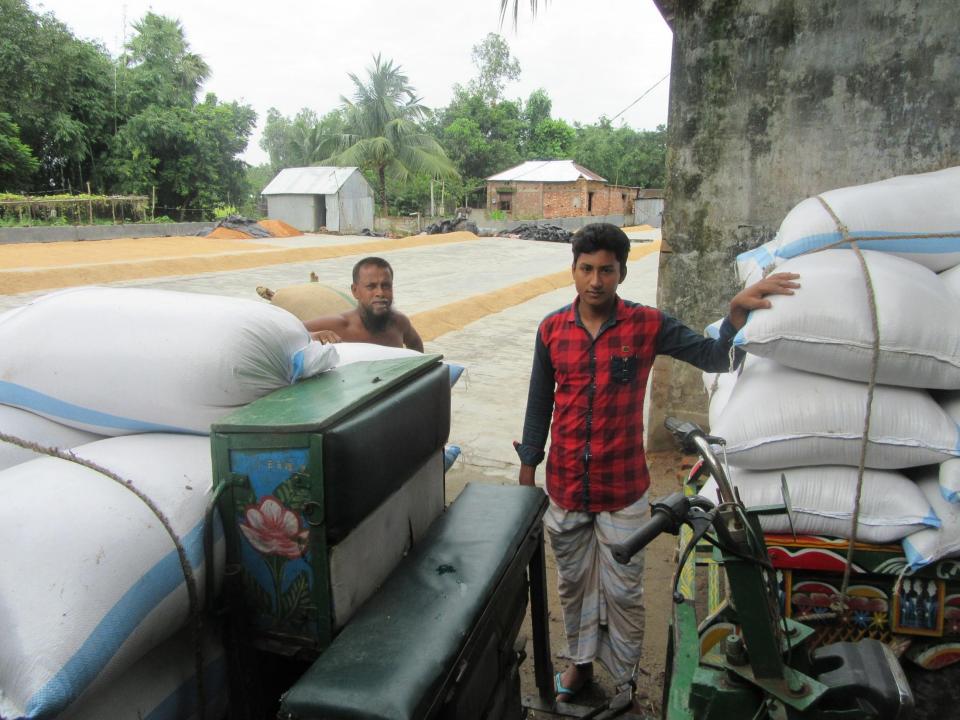

| Proposed Nobin Udyokta Business Info                 |   |                                                                                                                                                                                                                                                                                                                                                                                                |  |  |  |
|------------------------------------------------------|---|------------------------------------------------------------------------------------------------------------------------------------------------------------------------------------------------------------------------------------------------------------------------------------------------------------------------------------------------------------------------------------------------|--|--|--|
| Business Name                                        | : | MS SABBIR CHAUL KOL                                                                                                                                                                                                                                                                                                                                                                            |  |  |  |
| Location                                             | : | Mirzapur, Sherpur ,Bogra                                                                                                                                                                                                                                                                                                                                                                       |  |  |  |
| Total Investment in BDT                              | : | BDT 860,000/-                                                                                                                                                                                                                                                                                                                                                                                  |  |  |  |
| Financing                                            | : | Self BDT 760000/-(from existing business) 84%                                                                                                                                                                                                                                                                                                                                                  |  |  |  |
|                                                      |   | Required Investment BDT 100,000/-(as equity) 16%                                                                                                                                                                                                                                                                                                                                               |  |  |  |
| Present salary/drawings<br>from business (estimates) | : | BDT 5,000/-                                                                                                                                                                                                                                                                                                                                                                                    |  |  |  |
| Proposed Salary                                      | : | BDT 5,000/-                                                                                                                                                                                                                                                                                                                                                                                    |  |  |  |
| Size of shop                                         | : | 170 ft x 90 ft = 15300 square ft                                                                                                                                                                                                                                                                                                                                                               |  |  |  |
| Security of the shop                                 | : | Nil                                                                                                                                                                                                                                                                                                                                                                                            |  |  |  |
| Implementation                                       | : | <ul> <li>The business is planned to be scaled up by investment in existing goods like; Rice, Paddy</li> <li>Average 20 % gain on sale.</li> <li>The business is operating by entrepreneur. Existing 11 employee.</li> <li>05 will be appointed after getting equity money.</li> <li>The shop is own.</li> <li>Collects goods from Sherpur</li> <li>Agreed grace period is 3 months.</li> </ul> |  |  |  |