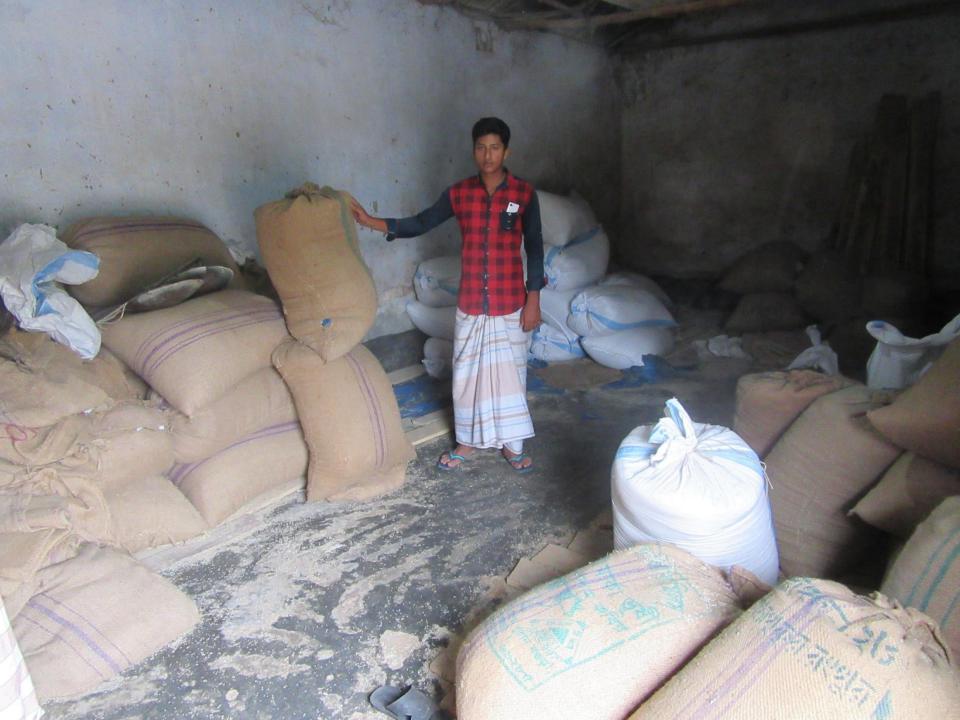

| Proposed Nobin Udyokta Business Info                 |   |                                                                                                                                                                                                                                                                                                                                                                                                |  |  |  |
|------------------------------------------------------|---|------------------------------------------------------------------------------------------------------------------------------------------------------------------------------------------------------------------------------------------------------------------------------------------------------------------------------------------------------------------------------------------------|--|--|--|
| Business Name                                        | : | MS SABBIR CHAUL KOL                                                                                                                                                                                                                                                                                                                                                                            |  |  |  |
| Location                                             | : | Mirzapur, Sherpur ,Bogra                                                                                                                                                                                                                                                                                                                                                                       |  |  |  |
| Total Investment in BDT                              | : | BDT 860,000/-                                                                                                                                                                                                                                                                                                                                                                                  |  |  |  |
| Financing                                            | : | Self BDT 760000/-(from existing business) 84%                                                                                                                                                                                                                                                                                                                                                  |  |  |  |
|                                                      |   | Required Investment BDT 100,000/-(as equity) 16%                                                                                                                                                                                                                                                                                                                                               |  |  |  |
| Present salary/drawings<br>from business (estimates) | : | BDT 5,000/-                                                                                                                                                                                                                                                                                                                                                                                    |  |  |  |
| Proposed Salary                                      | : | BDT 5,000/-                                                                                                                                                                                                                                                                                                                                                                                    |  |  |  |
| Size of shop                                         | : | 170 ft x 90 ft = 15300 square ft                                                                                                                                                                                                                                                                                                                                                               |  |  |  |
| Security of the shop                                 | : | Nil                                                                                                                                                                                                                                                                                                                                                                                            |  |  |  |
| Implementation                                       | : | <ul> <li>The business is planned to be scaled up by investment in existing goods like; Rice, Paddy</li> <li>Average 20 % gain on sale.</li> <li>The business is operating by entrepreneur. Existing 11 employee.</li> <li>05 will be appointed after getting equity money.</li> <li>The shop is own.</li> <li>Collects goods from Sherpur</li> <li>Agreed grace period is 3 months.</li> </ul> |  |  |  |