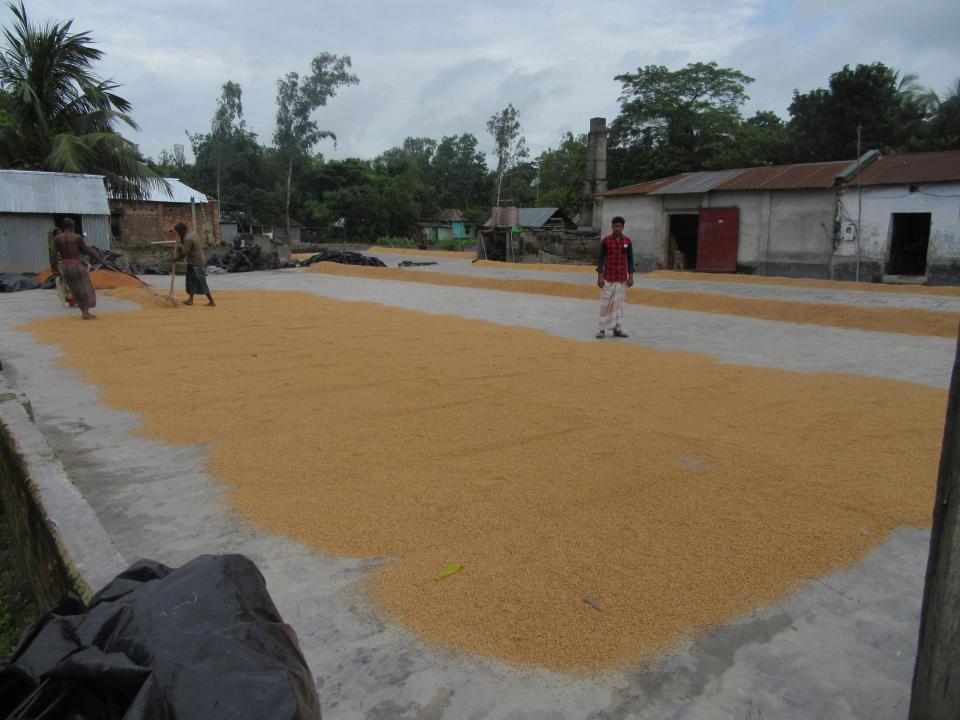

| Proposed Nobin Udyokta Business Info                 |   |                                                                                                                                                                                                                                                                                                                                                                                                |  |  |  |
|------------------------------------------------------|---|------------------------------------------------------------------------------------------------------------------------------------------------------------------------------------------------------------------------------------------------------------------------------------------------------------------------------------------------------------------------------------------------|--|--|--|
| Business Name                                        | : | MS SABBIR CHAUL KOL                                                                                                                                                                                                                                                                                                                                                                            |  |  |  |
| Location                                             | : | Mirzapur, Sherpur ,Bogra                                                                                                                                                                                                                                                                                                                                                                       |  |  |  |
| Total Investment in BDT                              | : | BDT 860,000/-                                                                                                                                                                                                                                                                                                                                                                                  |  |  |  |
| Financing                                            | : | Self BDT 760000/-(from existing business) 84%                                                                                                                                                                                                                                                                                                                                                  |  |  |  |
|                                                      |   | Required Investment BDT 100,000/-(as equity) 16%                                                                                                                                                                                                                                                                                                                                               |  |  |  |
| Present salary/drawings<br>from business (estimates) | : | BDT 5,000/-                                                                                                                                                                                                                                                                                                                                                                                    |  |  |  |
| Proposed Salary                                      | : | BDT 5,000/-                                                                                                                                                                                                                                                                                                                                                                                    |  |  |  |
| Size of shop                                         | : | 170 ft x 90 ft = 15300 square ft                                                                                                                                                                                                                                                                                                                                                               |  |  |  |
| Security of the shop                                 | : | Nil                                                                                                                                                                                                                                                                                                                                                                                            |  |  |  |
| Implementation                                       | : | <ul> <li>The business is planned to be scaled up by investment in existing goods like; Rice, Paddy</li> <li>Average 20 % gain on sale.</li> <li>The business is operating by entrepreneur. Existing 11 employee.</li> <li>05 will be appointed after getting equity money.</li> <li>The shop is own.</li> <li>Collects goods from Sherpur</li> <li>Agreed grace period is 3 months.</li> </ul> |  |  |  |