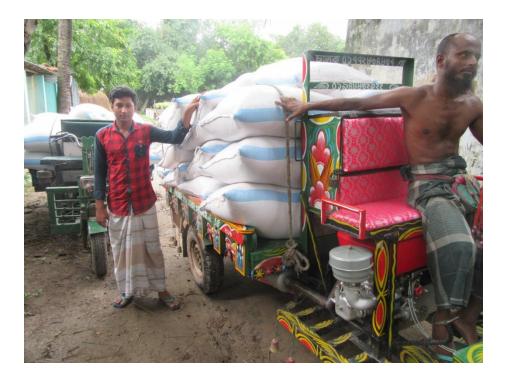

| Proposed Nobin Udyokta Business Info                 |   |                                                                                                                                                                                                                                                                                                                                                                                                |  |  |  |
|------------------------------------------------------|---|------------------------------------------------------------------------------------------------------------------------------------------------------------------------------------------------------------------------------------------------------------------------------------------------------------------------------------------------------------------------------------------------|--|--|--|
| Business Name                                        | : | MS SABBIR CHAUL KOL                                                                                                                                                                                                                                                                                                                                                                            |  |  |  |
| Location                                             | : | Mirzapur, Sherpur ,Bogra                                                                                                                                                                                                                                                                                                                                                                       |  |  |  |
| Total Investment in BDT                              | : | BDT 860,000/-                                                                                                                                                                                                                                                                                                                                                                                  |  |  |  |
| Financing                                            | : | Self BDT 760000/-(from existing business) 84%                                                                                                                                                                                                                                                                                                                                                  |  |  |  |
|                                                      |   | Required Investment BDT 100,000/-(as equity) 16%                                                                                                                                                                                                                                                                                                                                               |  |  |  |
| Present salary/drawings<br>from business (estimates) | : | BDT 5,000/-                                                                                                                                                                                                                                                                                                                                                                                    |  |  |  |
| Proposed Salary                                      | : | BDT 5,000/-                                                                                                                                                                                                                                                                                                                                                                                    |  |  |  |
| Size of shop                                         | : | 170 ft x 90 ft = 15300 square ft                                                                                                                                                                                                                                                                                                                                                               |  |  |  |
| Security of the shop                                 | : | Nil                                                                                                                                                                                                                                                                                                                                                                                            |  |  |  |
| Implementation                                       | : | <ul> <li>The business is planned to be scaled up by investment in existing goods like; Rice, Paddy</li> <li>Average 20 % gain on sale.</li> <li>The business is operating by entrepreneur. Existing 11 employee.</li> <li>05 will be appointed after getting equity money.</li> <li>The shop is own.</li> <li>Collects goods from Sherpur</li> <li>Agreed grace period is 3 months.</li> </ul> |  |  |  |