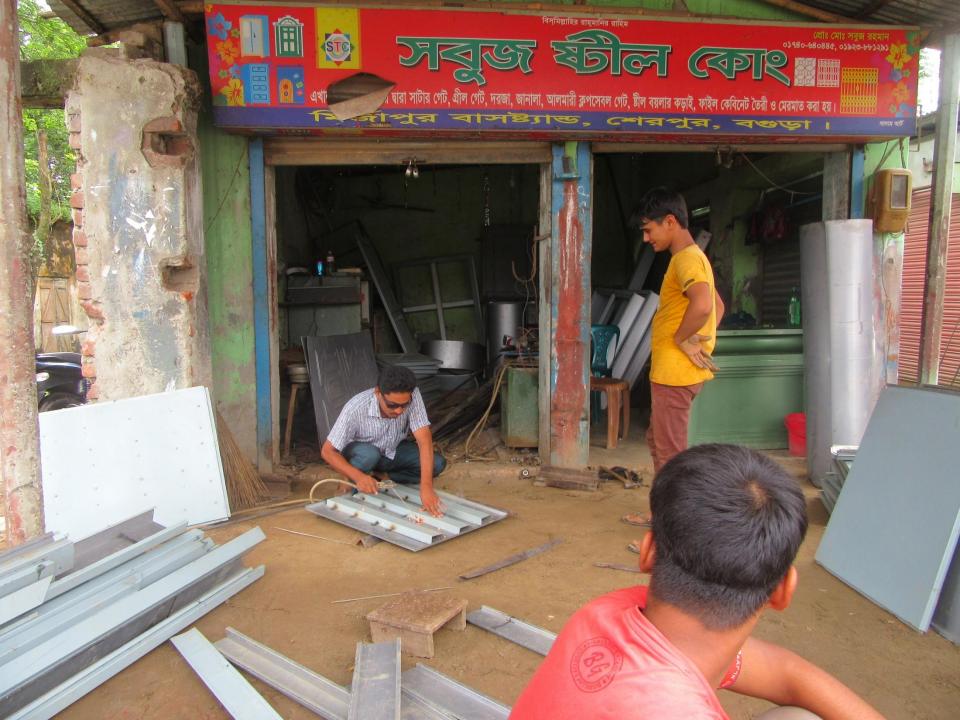

#### **Proposed NU Business Name: MS SABUJ STEEL**

Project identification and prepared by: Md Maznu Hossain, Shepur Unit, Bagura

Project verified by: Md Mozaharul Islam

| Brief Bio of The Proposed Nobin Udyokta                                                                                                         |       |                                                                                                                                                                                                   |  |  |
|-------------------------------------------------------------------------------------------------------------------------------------------------|-------|---------------------------------------------------------------------------------------------------------------------------------------------------------------------------------------------------|--|--|
| Name                                                                                                                                            | :     | MD SABUJ RAHMAN                                                                                                                                                                                   |  |  |
| Age                                                                                                                                             | :     | 09-02-1984 (32 Years)                                                                                                                                                                             |  |  |
| Education, till to date                                                                                                                         | :     | Class Ten                                                                                                                                                                                         |  |  |
| Marital status                                                                                                                                  | :     | Married                                                                                                                                                                                           |  |  |
| Children                                                                                                                                        | :     | 2 Daughter                                                                                                                                                                                        |  |  |
| No. of siblings:                                                                                                                                | :     | 01 Brother 01 Sister                                                                                                                                                                              |  |  |
| Address                                                                                                                                         | :     | Vill: Vatka P.O: Khapur, P.S: Sherpur, Dist: Bagura                                                                                                                                               |  |  |
| Parent's and GB related Info (i) Who is GB member (ii) Mother's name (iii) Father's name (iv) GB member's info                                  | : : : | Mother Father  MST SOFIA BEGUM  MD JALAL UDDIN PRMANIC  Branch: Mirzapur, Sherpur Centre # 67 (Female),  Member ID: 6045, Group No:05  Member since: 01-03-2009 (07 Years)  First loan: BDT 10000 |  |  |
| Further Information: (v) Who pays GB loan installment (vi) Mobile lady (vii) Grameen Education Loan (viii) Any other loan like GB, BRAC ASA etc | : : : | Existing Loan: BDT 40000, Outstanding loan: Nil Father No No No                                                                                                                                   |  |  |

| Proposed Nobin Udyokta Business Info              |   |                                                                                                                                                                                                                                                                                                                                                                                                                       |  |  |  |
|---------------------------------------------------|---|-----------------------------------------------------------------------------------------------------------------------------------------------------------------------------------------------------------------------------------------------------------------------------------------------------------------------------------------------------------------------------------------------------------------------|--|--|--|
| Business Name                                     | : | MS SABUJ STEEL                                                                                                                                                                                                                                                                                                                                                                                                        |  |  |  |
| Location                                          | : | Mirzapur, Sherpur, Bogura                                                                                                                                                                                                                                                                                                                                                                                             |  |  |  |
| Total Investment in BDT                           | : | BDT 300,000/-                                                                                                                                                                                                                                                                                                                                                                                                         |  |  |  |
| Financing                                         | : | Self BDT 200,000/-(from existing business) 67% Required Investment BDT 100,000/-(as equity) 33%                                                                                                                                                                                                                                                                                                                       |  |  |  |
| Present salary/drawings from business (estimates) | : | BDT 5,000/-                                                                                                                                                                                                                                                                                                                                                                                                           |  |  |  |
| Proposed Salary                                   | : | BDT 5,000/-                                                                                                                                                                                                                                                                                                                                                                                                           |  |  |  |
| Size of shop                                      | : | 20 ft x 15 ft = 300 square ft                                                                                                                                                                                                                                                                                                                                                                                         |  |  |  |
| Security of the shop                              | : | BDT 50,000                                                                                                                                                                                                                                                                                                                                                                                                            |  |  |  |
| Implementation                                    | • | <ul> <li>The business is planned to be scaled up by investment in existing goods like; Bend machine, Angle, Pati etc</li> <li>Average 35 % gain on sale.</li> <li>The business is operating by entrepreneur. Existing 04 employee.</li> <li>2 will be appointed after getting equity money.</li> <li>The shop is own.</li> <li>Collects goods from Dhaka, Bagura</li> <li>Agreed grace period is 3 months.</li> </ul> |  |  |  |