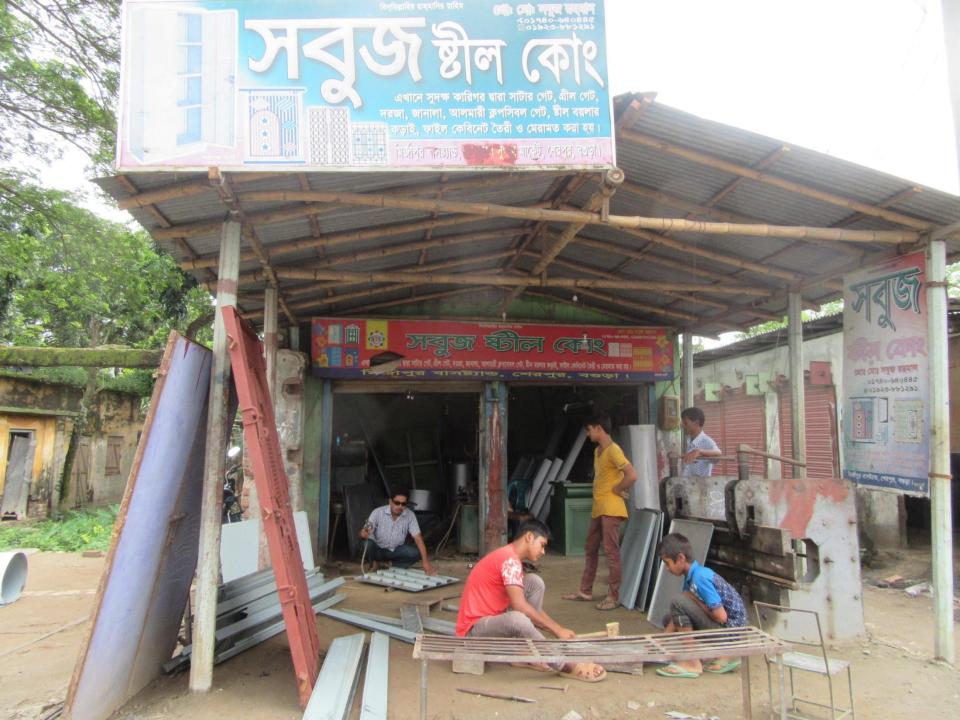

# Pictures

| Proposed Nobin Udyokta Business Info              |   |                                                                                                                                                                                                                                                                                                                                                                                                                       |  |  |  |
|---------------------------------------------------|---|-----------------------------------------------------------------------------------------------------------------------------------------------------------------------------------------------------------------------------------------------------------------------------------------------------------------------------------------------------------------------------------------------------------------------|--|--|--|
| Business Name                                     | : | MS SABUJ STEEL                                                                                                                                                                                                                                                                                                                                                                                                        |  |  |  |
| Location                                          | : | Mirzapur, Sherpur, Bogura                                                                                                                                                                                                                                                                                                                                                                                             |  |  |  |
| Total Investment in BDT                           | : | BDT 300,000/-                                                                                                                                                                                                                                                                                                                                                                                                         |  |  |  |
| Financing                                         | : | Self BDT 200,000/-(from existing business) 67% Required Investment BDT 100,000/-(as equity) 33%                                                                                                                                                                                                                                                                                                                       |  |  |  |
| Present salary/drawings from business (estimates) | : | BDT 5,000/-                                                                                                                                                                                                                                                                                                                                                                                                           |  |  |  |
| Proposed Salary                                   | : | BDT 5,000/-                                                                                                                                                                                                                                                                                                                                                                                                           |  |  |  |
| Size of shop                                      | : | 20 ft x 15 ft = 300 square ft                                                                                                                                                                                                                                                                                                                                                                                         |  |  |  |
| Security of the shop                              | : | BDT 50,000                                                                                                                                                                                                                                                                                                                                                                                                            |  |  |  |
| Implementation                                    | • | <ul> <li>The business is planned to be scaled up by investment in existing goods like; Bend machine, Angle, Pati etc</li> <li>Average 35 % gain on sale.</li> <li>The business is operating by entrepreneur. Existing 04 employee.</li> <li>2 will be appointed after getting equity money.</li> <li>The shop is own.</li> <li>Collects goods from Dhaka, Bagura</li> <li>Agreed grace period is 3 months.</li> </ul> |  |  |  |