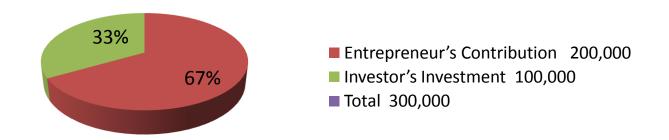

| Proposed Nobin Udyokta Business Info              |   |                                                                                                                                                                                                                                                                                                                                                                                                                       |  |  |  |
|---------------------------------------------------|---|-----------------------------------------------------------------------------------------------------------------------------------------------------------------------------------------------------------------------------------------------------------------------------------------------------------------------------------------------------------------------------------------------------------------------|--|--|--|
| Business Name                                     | : | MS SABUJ STEEL                                                                                                                                                                                                                                                                                                                                                                                                        |  |  |  |
| Location                                          | : | Mirzapur, Sherpur, Bogura                                                                                                                                                                                                                                                                                                                                                                                             |  |  |  |
| Total Investment in BDT                           | : | BDT 300,000/-                                                                                                                                                                                                                                                                                                                                                                                                         |  |  |  |
| Financing                                         | : | Self BDT 200,000/-(from existing business) 67% Required Investment BDT 100,000/-(as equity) 33%                                                                                                                                                                                                                                                                                                                       |  |  |  |
| Present salary/drawings from business (estimates) | : | BDT 5,000/-                                                                                                                                                                                                                                                                                                                                                                                                           |  |  |  |
| Proposed Salary                                   | : | BDT 5,000/-                                                                                                                                                                                                                                                                                                                                                                                                           |  |  |  |
| Size of shop                                      | : | 20 ft x 15 ft = 300 square ft                                                                                                                                                                                                                                                                                                                                                                                         |  |  |  |
| Security of the shop                              | : | BDT 50,000                                                                                                                                                                                                                                                                                                                                                                                                            |  |  |  |
| Implementation                                    | • | <ul> <li>The business is planned to be scaled up by investment in existing goods like; Bend machine, Angle, Pati etc</li> <li>Average 35 % gain on sale.</li> <li>The business is operating by entrepreneur. Existing 04 employee.</li> <li>2 will be appointed after getting equity money.</li> <li>The shop is own.</li> <li>Collects goods from Dhaka, Bagura</li> <li>Agreed grace period is 3 months.</li> </ul> |  |  |  |

| Investment Breakdown                                    |    |         |         |   |        |         |            |  |
|---------------------------------------------------------|----|---------|---------|---|--------|---------|------------|--|
|                                                         | Ex | xisting |         |   | Pro    | oposed  |            |  |
| Particulars Qty Unit Price Amount Qty Unit Price Amount |    |         |         |   |        |         | Proposed   |  |
|                                                         |    |         | (227)   | _ |        | (DDT)   | <b>-</b> 1 |  |
|                                                         |    |         | (BDT)   |   |        | (BDT)   | Total      |  |
| Plane sheet                                             | 1  | 81000   | 81,000  | 1 | 80,000 | 80,000  | 161,000    |  |
| Angle pati                                              | 1  | 50000   | 50,000  | 1 | 20,000 | 20,000  | 70,000     |  |
| Window                                                  | 3  | 5000    | 15,000  | 0 | 0      | 0       | 15,000     |  |
| Dorja                                                   | 3  | 18000   | 54,000  | 0 | 0      | 0       | 54,000     |  |
| Total                                                   | 8  |         | 200,000 | 2 | 0      | 100,000 | 300,000    |  |