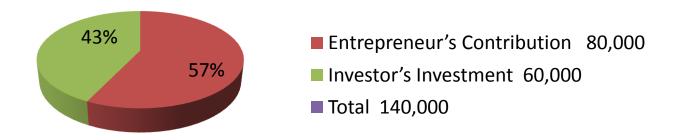

| Investment Breakdown                  |         |            |                               |          |     |          |        |  |
|---------------------------------------|---------|------------|-------------------------------|----------|-----|----------|--------|--|
|                                       | Existir | ng         |                               | Proposed |     |          |        |  |
| Particulars                           | Qty     | Unit Price | Amount Qty Unit Amount Propos |          |     | Proposed |        |  |
|                                       |         |            | (BDT)                         |          |     | (BDT)    | Total  |  |
| Antibiotic                            | 15      | 442        | 6,630                         | 30       | 442 | 13,260   | 19,890 |  |
| Anti Alser                            | 25      | 450        | 11,250                        | 40       | 450 | 18,000   | 29,250 |  |
| Vitamin                               | 0       | 0          | 10,000                        | 0        | 0   | 15,000   | 25,000 |  |
| Paracitamol                           | 0       | 0          | 4,000                         | 0        | 0   | 5,000    | 9,000  |  |
| Sinkara                               | 24      | 150        | 3,600                         | 0        | 0   | 8,740    | 12,340 |  |
| Pain killer                           | 0       | 0          | 18,000                        | 0        | 0   | 0        | 18,000 |  |
| Histasin                              | 0       | 0          | 2,000                         | 0        | 0   | 0        | 2,000  |  |
| Others                                | 0       | 0          | 24,520                        |          | 0   | 0        | 24,520 |  |
| Total 1042 80,000 70 0 60,000 140,000 |         |            |                               |          |     |          |        |  |