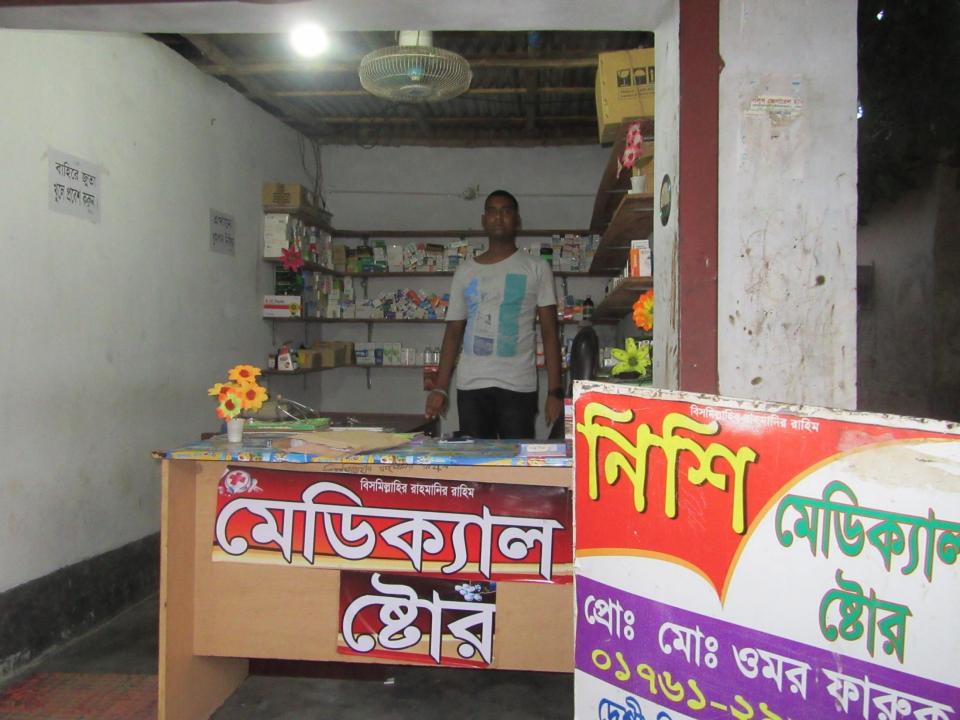

#### **Proposed NU Business Name: NISHI MEDICAL STORE**

Project identification and prepared by: Md Shahinur Rahman, Shepur Unit, Bagura

Project verified by: Md Mozaharul Islam

| Brief Bio of The Proposed Nobin Udyokta                                                                                                         |       |                                                                                                                                                                                        |  |  |  |
|-------------------------------------------------------------------------------------------------------------------------------------------------|-------|----------------------------------------------------------------------------------------------------------------------------------------------------------------------------------------|--|--|--|
| Name                                                                                                                                            | :     | MD OMOR FARUQ                                                                                                                                                                          |  |  |  |
| Age                                                                                                                                             | :     | 12-04-1996 (20 Years)                                                                                                                                                                  |  |  |  |
| Education, till to date                                                                                                                         | :     | SSC                                                                                                                                                                                    |  |  |  |
| Marital status                                                                                                                                  | ••    | Unmarried                                                                                                                                                                              |  |  |  |
| Children                                                                                                                                        | :     | -                                                                                                                                                                                      |  |  |  |
| No. of siblings:                                                                                                                                | :     | 03 Brothers 1 Siter                                                                                                                                                                    |  |  |  |
| Address                                                                                                                                         | :     | Vill: Mohipur Colony P.O: Sherpur, P.S: Sherpur Dist: Bagura                                                                                                                           |  |  |  |
| Parent's and GB related Info (i) Who is GB member (ii) Mother's name (iii) Father's name (iv) GB member's info                                  |       | Mother Father  MST FAHIMA BEGUM  MD NAJRUL ISLAM  Branch: Gavidaha, Sherpur, Centre # 63 (Female),  Member ID: 8427, Group No:08  Member since: 10-09-2009 (07 Years)  First loan: BDT |  |  |  |
| Further Information: (v) Who pays GB loan installment (vi) Mobile lady (vii) Grameen Education Loan (viii) Any other loan like GB, BRAC ASA etc | : : : | Existing Loan: BDT , Outstanding loan: 11200 Father No No No                                                                                                                           |  |  |  |

| Proposed Nobin Udyokta Business Info              |          |                                                                                                                                                                                                                                                                                                                                                                                                      |  |  |  |
|---------------------------------------------------|----------|------------------------------------------------------------------------------------------------------------------------------------------------------------------------------------------------------------------------------------------------------------------------------------------------------------------------------------------------------------------------------------------------------|--|--|--|
| Business Name                                     | :        | NISHI MEDICAL STORE                                                                                                                                                                                                                                                                                                                                                                                  |  |  |  |
| Location                                          | :        | Mohipur Colony, Sherpur, Bogra                                                                                                                                                                                                                                                                                                                                                                       |  |  |  |
| Total Investment in BDT                           | :        | BDT 140,000/-                                                                                                                                                                                                                                                                                                                                                                                        |  |  |  |
| Financing                                         | :        | Self BDT 80,000/-(from existing business) 55%                                                                                                                                                                                                                                                                                                                                                        |  |  |  |
|                                                   |          | Required Investment BDT 60,000/-(as equity) 45%                                                                                                                                                                                                                                                                                                                                                      |  |  |  |
| Present salary/drawings from business (estimates) | :        | BDT 5,000/-                                                                                                                                                                                                                                                                                                                                                                                          |  |  |  |
| Proposed Salary                                   | :        | BDT 5,000/-                                                                                                                                                                                                                                                                                                                                                                                          |  |  |  |
| Size of shop                                      | :        | 11 ft x 08 ft = 688 square ft                                                                                                                                                                                                                                                                                                                                                                        |  |  |  |
| Security of the shop                              | <b>:</b> | BDT 10,000                                                                                                                                                                                                                                                                                                                                                                                           |  |  |  |
| Implementation                                    | :        | <ul> <li>The business is planned to be scaled up by investment in existing goods like; Medicineetc</li> <li>Average 15% gain on sale.</li> <li>The business is operating by entrepreneur. Existing no employee.</li> <li>01 will be appointed after getting equity money.</li> <li>The shop is own.</li> <li>Collects goods from Sherpur, Bogra</li> <li>Agreed grace period is 3 months.</li> </ul> |  |  |  |