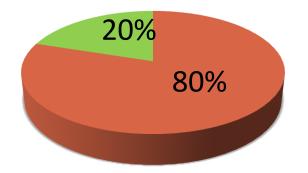

| Proposed Nobin Udyokta Business Info                 |   |                                                                                                                                                                                                                                                                                                                                                                                                          |  |  |
|------------------------------------------------------|---|----------------------------------------------------------------------------------------------------------------------------------------------------------------------------------------------------------------------------------------------------------------------------------------------------------------------------------------------------------------------------------------------------------|--|--|
| Business Name                                        | : | HAJI ELECTRIC                                                                                                                                                                                                                                                                                                                                                                                            |  |  |
| Location                                             | : | Tetuljora, Hemayetpur, Savar, Dhaka.                                                                                                                                                                                                                                                                                                                                                                     |  |  |
| Total Investment in BDT                              | : | BDT 5,10,000/-                                                                                                                                                                                                                                                                                                                                                                                           |  |  |
| Financing                                            | : | Self BDT 4,10,000(from existing business) 80%                                                                                                                                                                                                                                                                                                                                                            |  |  |
|                                                      |   | Required Investment BDT 1,00,000(as equity) 20%                                                                                                                                                                                                                                                                                                                                                          |  |  |
| Present salary/drawings<br>from business (estimates) | : | BDT 5,000                                                                                                                                                                                                                                                                                                                                                                                                |  |  |
| Proposed Salary                                      | : | BDT 5,000                                                                                                                                                                                                                                                                                                                                                                                                |  |  |
| Size of shop                                         | : | 14 ft x 10 ft= 140 square ft                                                                                                                                                                                                                                                                                                                                                                             |  |  |
| Security of the shop                                 | : | 0/-                                                                                                                                                                                                                                                                                                                                                                                                      |  |  |
| Implementation                                       | : | <ul> <li>The business is planned to be scaled up by investment in existing goods like; Fan, circuit baker, cable, switch, energy light etc.</li> <li>Average 20% gain on sale.</li> <li>The business is operating by entrepreneur. Existing 01 employee.</li> <li>He is doing his business in own place.</li> <li>Collects goods from Dhaka, Savar.</li> <li>Agreed grace period is 3 months.</li> </ul> |  |  |