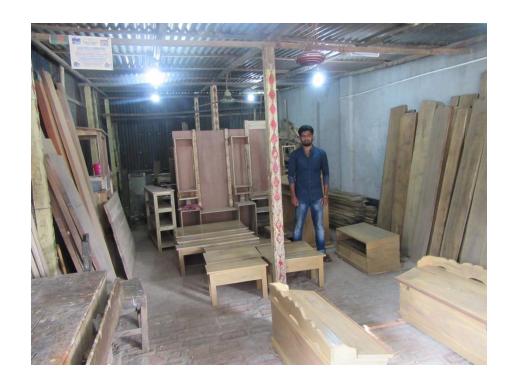

# Pictures

| Proposed Nobin Udyokta Business Info              |          |                                                                                                                                                                                                                                                                                                                                                                                           |  |  |
|---------------------------------------------------|----------|-------------------------------------------------------------------------------------------------------------------------------------------------------------------------------------------------------------------------------------------------------------------------------------------------------------------------------------------------------------------------------------------|--|--|
| Business Name                                     | :        | MS UDAY FURNITURE                                                                                                                                                                                                                                                                                                                                                                         |  |  |
| Location                                          | :        | Charabag, Ashulia, Dhaka.                                                                                                                                                                                                                                                                                                                                                                 |  |  |
| Total Investment in BDT                           | :        | BDT 3,67,500/-                                                                                                                                                                                                                                                                                                                                                                            |  |  |
| Financing                                         | :        | Self BDT 2,67,500(from existing business) 73% Required Investment BDT 1,00,000(as equity) 27%                                                                                                                                                                                                                                                                                             |  |  |
| Present salary/drawings from business (estimates) | :        | BDT 5,000                                                                                                                                                                                                                                                                                                                                                                                 |  |  |
| Proposed Salary                                   | <b>:</b> | BDT 5,000                                                                                                                                                                                                                                                                                                                                                                                 |  |  |
| Size of shop                                      | :        | 15 ft x 30 ft= 450 square ft                                                                                                                                                                                                                                                                                                                                                              |  |  |
| Security of the shop                              | :        | 1,00,000/-                                                                                                                                                                                                                                                                                                                                                                                |  |  |
| Implementation                                    | :        | <ul> <li>The business is planned to be scaled up by investment in existing goods like; Bed, showcase, waredrop etc.</li> <li>Average 25% gain on sale.</li> <li>The business is operating by entrepreneur. Existing two employee.</li> <li>He is doing his business in rent place.</li> <li>Collects goods from Savar, Polli biddut.</li> <li>Agreed grace period is 3 months.</li> </ul> |  |  |