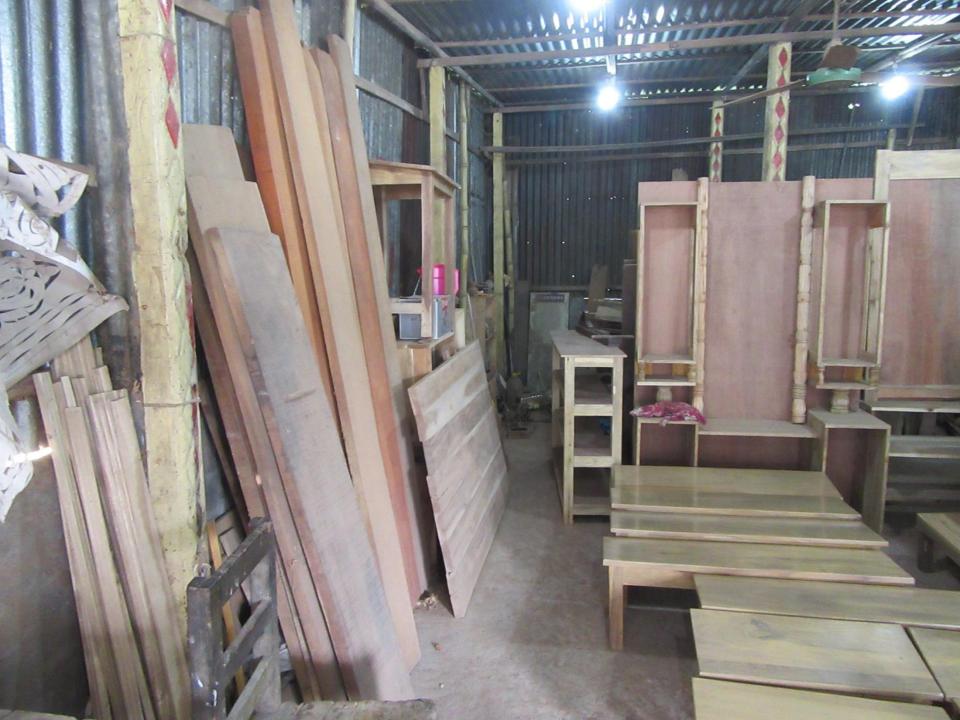

# Pictures

| Proposed Nobin Udyokta Business Info              |          |                                                                                                                                                                                                                                                                                                                                                                                           |  |  |
|---------------------------------------------------|----------|-------------------------------------------------------------------------------------------------------------------------------------------------------------------------------------------------------------------------------------------------------------------------------------------------------------------------------------------------------------------------------------------|--|--|
| Business Name                                     | :        | MS UDAY FURNITURE                                                                                                                                                                                                                                                                                                                                                                         |  |  |
| Location                                          | :        | Charabag, Ashulia, Dhaka.                                                                                                                                                                                                                                                                                                                                                                 |  |  |
| Total Investment in BDT                           | :        | BDT 3,67,500/-                                                                                                                                                                                                                                                                                                                                                                            |  |  |
| Financing                                         | :        | Self BDT 2,67,500(from existing business) 73% Required Investment BDT 1,00,000(as equity) 27%                                                                                                                                                                                                                                                                                             |  |  |
| Present salary/drawings from business (estimates) | :        | BDT 5,000                                                                                                                                                                                                                                                                                                                                                                                 |  |  |
| Proposed Salary                                   | <b>:</b> | BDT 5,000                                                                                                                                                                                                                                                                                                                                                                                 |  |  |
| Size of shop                                      | :        | 15 ft x 30 ft= 450 square ft                                                                                                                                                                                                                                                                                                                                                              |  |  |
| Security of the shop                              | :        | 1,00,000/-                                                                                                                                                                                                                                                                                                                                                                                |  |  |
| Implementation                                    | :        | <ul> <li>The business is planned to be scaled up by investment in existing goods like; Bed, showcase, waredrop etc.</li> <li>Average 25% gain on sale.</li> <li>The business is operating by entrepreneur. Existing two employee.</li> <li>He is doing his business in rent place.</li> <li>Collects goods from Savar, Polli biddut.</li> <li>Agreed grace period is 3 months.</li> </ul> |  |  |