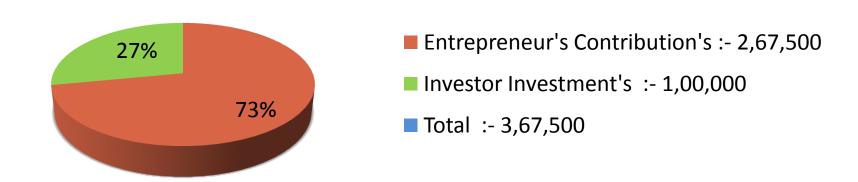

| Proposed Nobin Udyokta Business Info              |          |                                                                                                                                                                                                                                                                                                                                                                                           |  |  |
|---------------------------------------------------|----------|-------------------------------------------------------------------------------------------------------------------------------------------------------------------------------------------------------------------------------------------------------------------------------------------------------------------------------------------------------------------------------------------|--|--|
| Business Name                                     | :        | MS UDAY FURNITURE                                                                                                                                                                                                                                                                                                                                                                         |  |  |
| Location                                          | :        | Charabag, Ashulia, Dhaka.                                                                                                                                                                                                                                                                                                                                                                 |  |  |
| Total Investment in BDT                           | :        | BDT 3,67,500/-                                                                                                                                                                                                                                                                                                                                                                            |  |  |
| Financing                                         | :        | Self BDT 2,67,500(from existing business) 73% Required Investment BDT 1,00,000(as equity) 27%                                                                                                                                                                                                                                                                                             |  |  |
| Present salary/drawings from business (estimates) | :        | BDT 5,000                                                                                                                                                                                                                                                                                                                                                                                 |  |  |
| Proposed Salary                                   | <b>:</b> | BDT 5,000                                                                                                                                                                                                                                                                                                                                                                                 |  |  |
| Size of shop                                      | :        | 15 ft x 30 ft= 450 square ft                                                                                                                                                                                                                                                                                                                                                              |  |  |
| Security of the shop                              | :        | 1,00,000/-                                                                                                                                                                                                                                                                                                                                                                                |  |  |
| Implementation                                    | :        | <ul> <li>The business is planned to be scaled up by investment in existing goods like; Bed, showcase, waredrop etc.</li> <li>Average 25% gain on sale.</li> <li>The business is operating by entrepreneur. Existing two employee.</li> <li>He is doing his business in rent place.</li> <li>Collects goods from Savar, Polli biddut.</li> <li>Agreed grace period is 3 months.</li> </ul> |  |  |