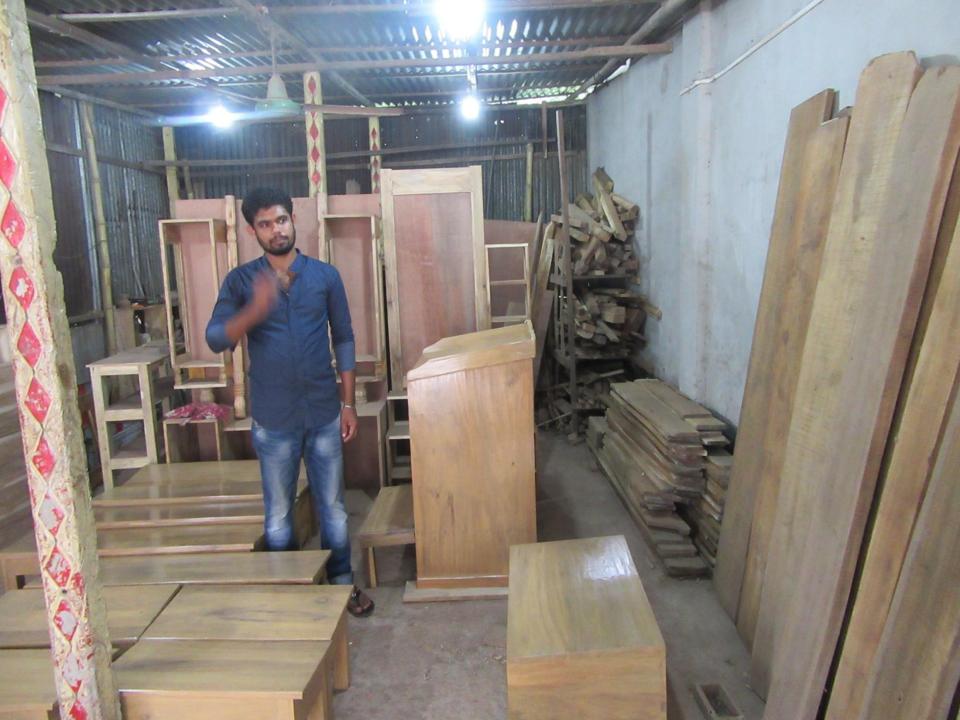

# Pictures

| Proposed Nobin Udyokta Business Info              |          |                                                                                                                                                                                                                                                                                                                                                                                           |  |  |
|---------------------------------------------------|----------|-------------------------------------------------------------------------------------------------------------------------------------------------------------------------------------------------------------------------------------------------------------------------------------------------------------------------------------------------------------------------------------------|--|--|
| Business Name                                     | :        | MS UDAY FURNITURE                                                                                                                                                                                                                                                                                                                                                                         |  |  |
| Location                                          | :        | Charabag, Ashulia, Dhaka.                                                                                                                                                                                                                                                                                                                                                                 |  |  |
| Total Investment in BDT                           | :        | BDT 3,67,500/-                                                                                                                                                                                                                                                                                                                                                                            |  |  |
| Financing                                         | :        | Self BDT 2,67,500(from existing business) 73% Required Investment BDT 1,00,000(as equity) 27%                                                                                                                                                                                                                                                                                             |  |  |
| Present salary/drawings from business (estimates) | :        | BDT 5,000                                                                                                                                                                                                                                                                                                                                                                                 |  |  |
| Proposed Salary                                   | <b>:</b> | BDT 5,000                                                                                                                                                                                                                                                                                                                                                                                 |  |  |
| Size of shop                                      | :        | 15 ft x 30 ft= 450 square ft                                                                                                                                                                                                                                                                                                                                                              |  |  |
| Security of the shop                              | :        | 1,00,000/-                                                                                                                                                                                                                                                                                                                                                                                |  |  |
| Implementation                                    | :        | <ul> <li>The business is planned to be scaled up by investment in existing goods like; Bed, showcase, waredrop etc.</li> <li>Average 25% gain on sale.</li> <li>The business is operating by entrepreneur. Existing two employee.</li> <li>He is doing his business in rent place.</li> <li>Collects goods from Savar, Polli biddut.</li> <li>Agreed grace period is 3 months.</li> </ul> |  |  |